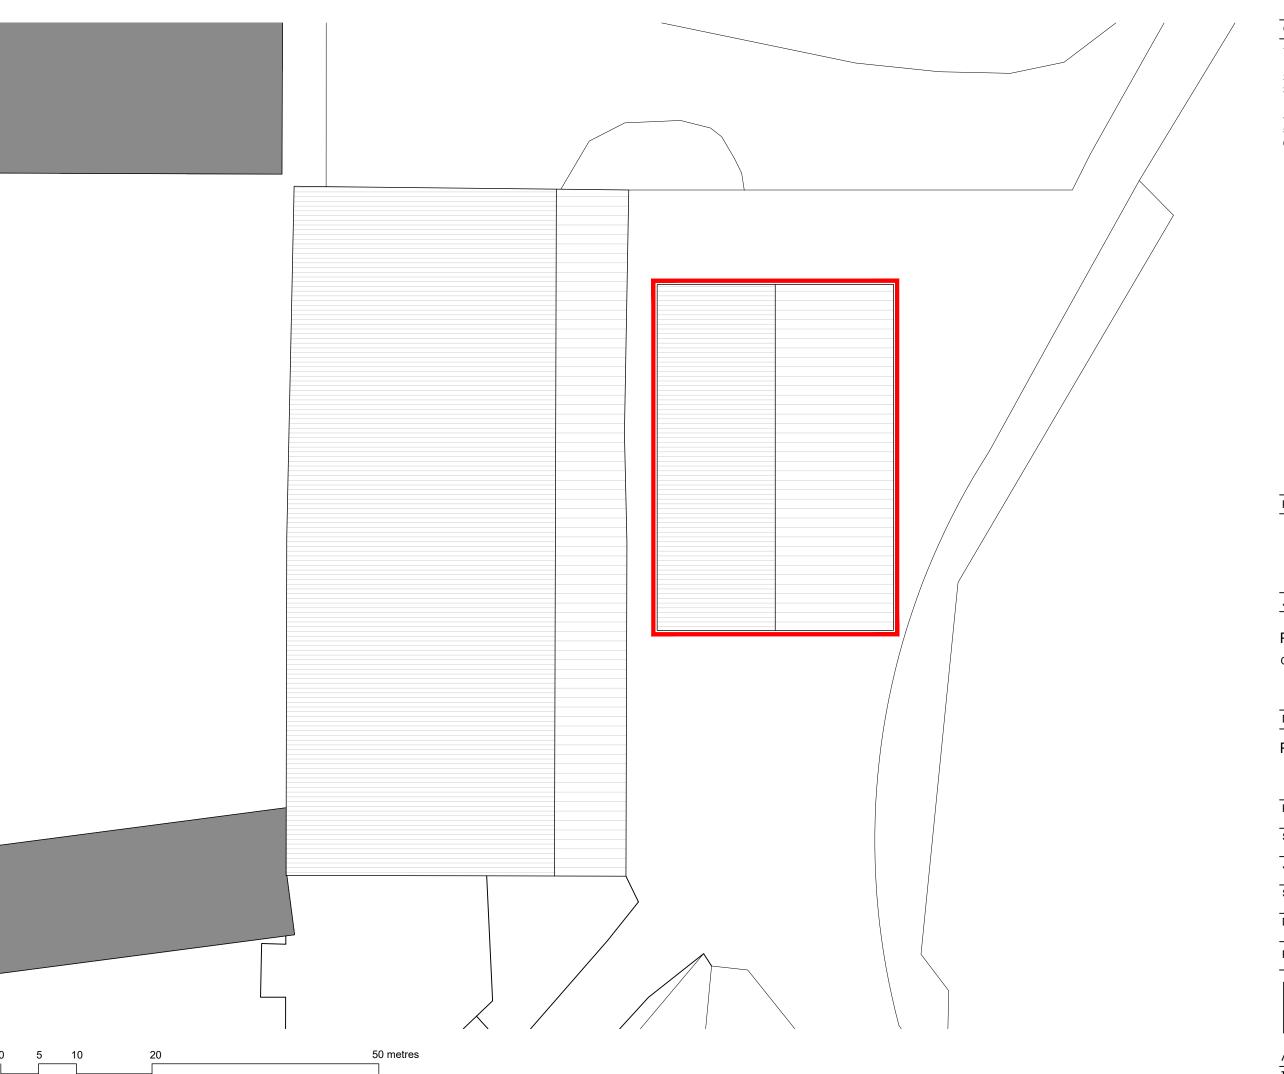

## Proposed Barn

Great Trill Farm, Musbury, Axminster, EX13 8TU

DRAWING TITLE

## Proposed Site Plan

| First issued   | 23.11.23   |
|----------------|------------|
| Scale          | 1:500 @ A3 |
| Job code       | RCA 23-025 |
| Status         | Planning   |
| Drawing number | P-100      |
| Povision       |            |