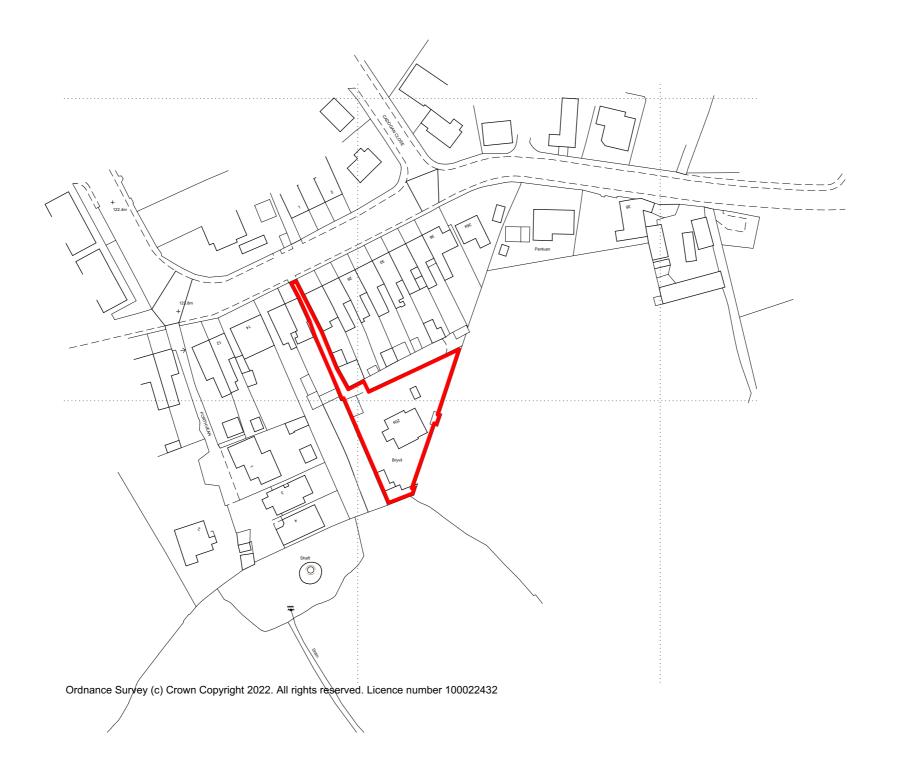

## rev. A:- Red line extended

Ancillary Accommodation for Supported Living And Associated Works

Lauren House, 20A, Cadogan Road, Camborne,

TR14 7RX, Cornwall

LOCATION PLAN

drawing no re 1:1250 A3 **Sep. 2022** 