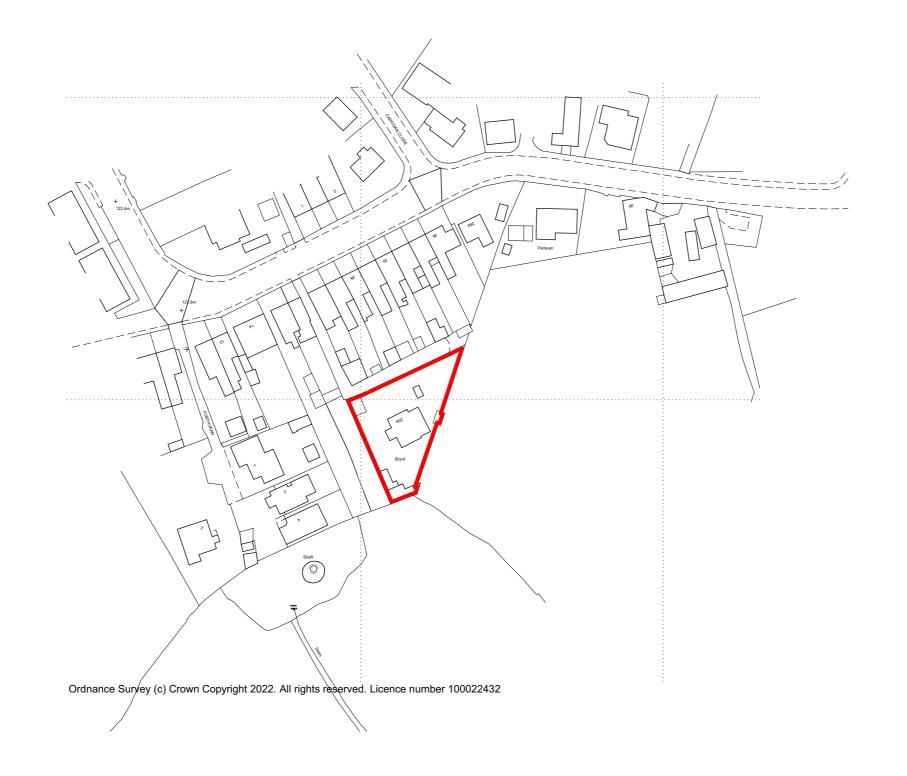

Ancillary Accommodation for Supported Living And Associated Works

Lauren House, 20A, Cadogan Road, Camborne,

TR14 7RX, Cornwall

LOCATION PLAN

A3 Sep. 2022 1:1250

Martin Richards Design

Principal: Martin Richards B.A. (Hons) Dip. Arch.