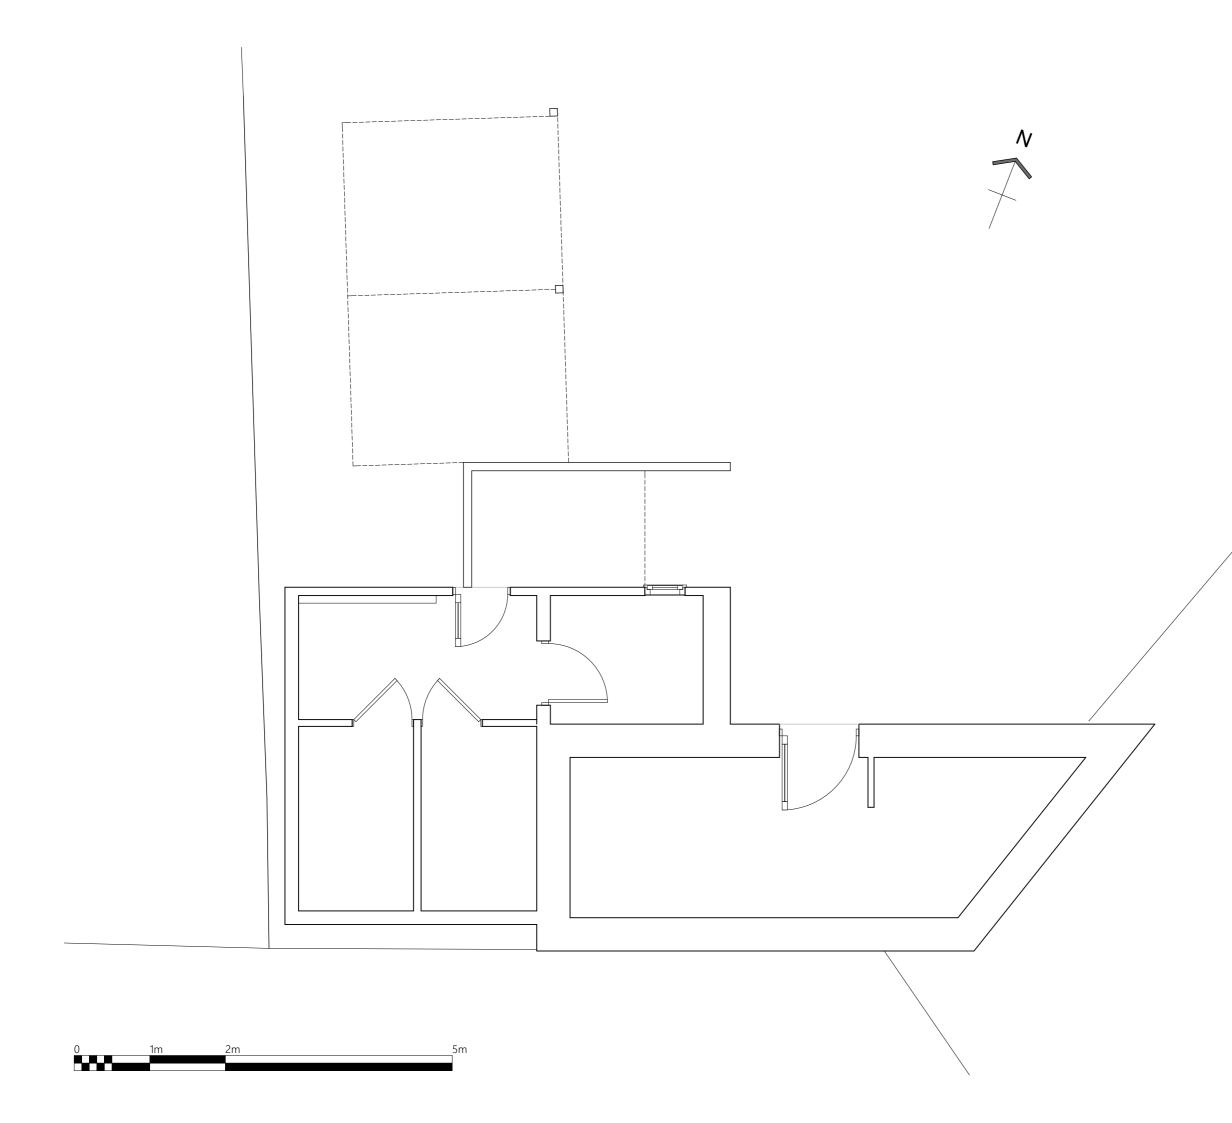

daving no 1325.03

Ancillary Accommodation for Supported Living And Associated Works Lauren House, 20A, Cadogan Road, Camborne, TR14 7RX, Cornwall FLOOR PLAN AS EXISTING drawing no 1325.03 paper sizedateA3Sep. 2022 1:50 Martin Richards Design Principal: Martin Richards B.A. (Hons) Dip. Arch.