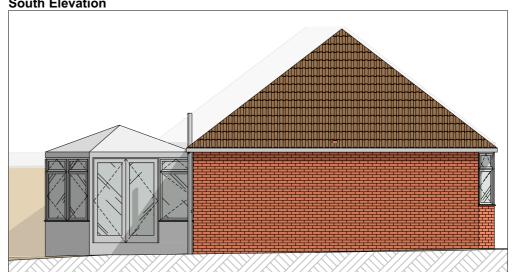

| 52 Springfield Avenue Loft Conversion and Rear Extension | Planning Design Existing Elevations Status: Preliminary |                       |          |
|----------------------------------------------------------|---------------------------------------------------------|-----------------------|----------|
| SITE ADDRESS 52 Springfield Avenue Holbury SO45 2LP, UK  | SCALE<br>1:100 @ A3                                     | <b>DRAWN BY</b><br>RN | CHECKED  |
| CLIENT Kerry & Darrell                                   | PROJECT NO DRAWING NO P005                              | DATE<br>13/12/2023    | REVISION |