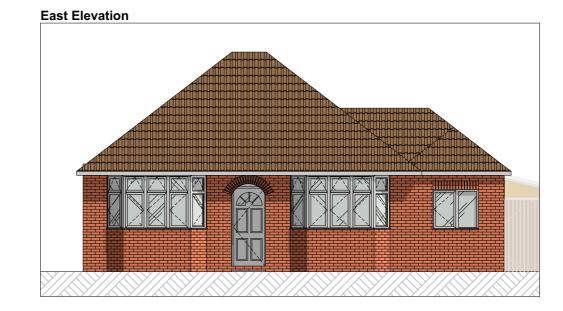

| 52 Springfield Avenue Loft Conversion and Rear Extension | Planning Design Existing Elevations Status: Preliminary |                       |          |
|----------------------------------------------------------|---------------------------------------------------------|-----------------------|----------|
| SITE ADDRESS 52 Springfield Avenue Holbury SO45 2LP, UK  | SCALE<br>1:100 @ A3                                     | <b>DRAWN BY</b><br>RN | CHECKED  |
| CLIENT Kerry & Darrell                                   | PROJECT NO DRAWING NO P005                              | DATE<br>13/12/2023    | REVISION |