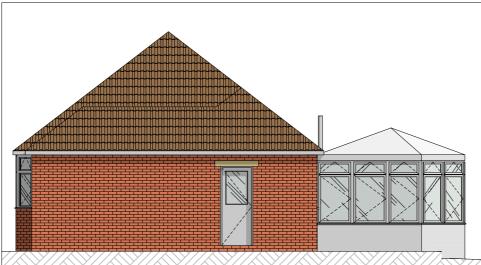

| 52 Springfield Avenue Loft Conversion and Rear Extension | Planning Design Existing Elevations Status: Preliminary |                       |          |
|----------------------------------------------------------|---------------------------------------------------------|-----------------------|----------|
| SITE ADDRESS 52 Springfield Avenue Holbury SO45 2LP, UK  | SCALE<br>1:100 @ A3                                     | <b>DRAWN BY</b><br>RN | CHECKED  |
| CLIENT Kerry & Darrell                                   | PROJECT NO DRAWING NO P005                              | DATE<br>13/12/2023    | REVISION |