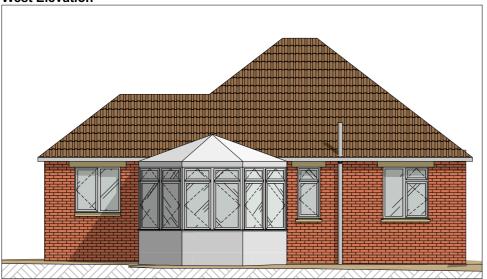

| 52 Springfield Avenue Loft Conversion and Rear Extension | Planning Design Existing Elevations Status: Preliminary |                       |          |
|----------------------------------------------------------|---------------------------------------------------------|-----------------------|----------|
| SITE ADDRESS 52 Springfield Avenue Holbury SO45 2LP, UK  | SCALE<br>1:100 @ A3                                     | <b>DRAWN BY</b><br>RN | CHECKED  |
| CLIENT Kerry & Darrell                                   | PROJECT NO DRAWING NO P005                              | DATE<br>13/12/2023    | REVISION |