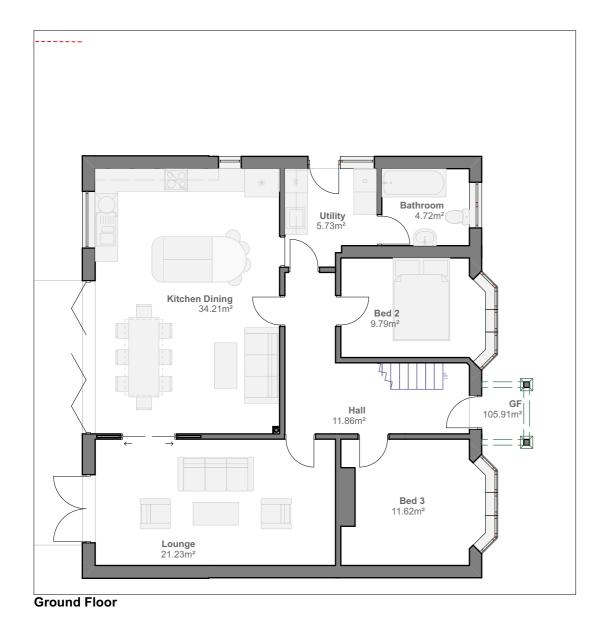

| 52 Springfield Avenue Loft Conversion and Rear Extension | Planning Design Proposed Floor Plans Status: Preliminary |                          |
|----------------------------------------------------------|----------------------------------------------------------|--------------------------|
| SITE ADDRESS 52 Springfield Avenue Holbury SO45 2LP, UK  | SCALE<br>1:100 @ A3                                      | DRAWN BY CHECKED<br>RN   |
| CLIENT Kerry & Darrell                                   | PROJECT NO DRAWING NO PO04                               | DATE REVISION 13/12/2023 |