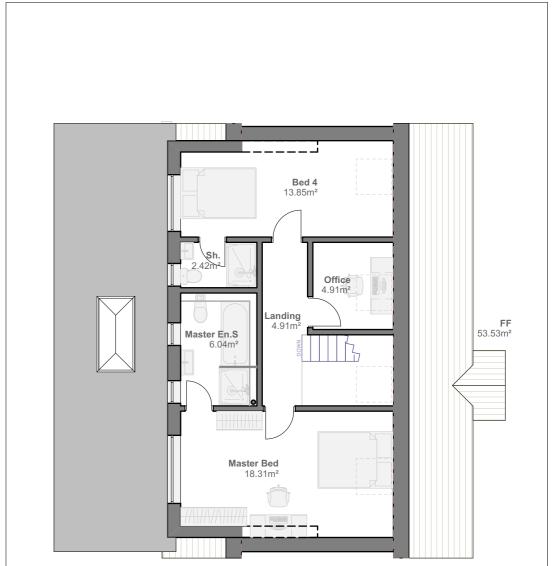

| 52 Springfield Avenue Loft Conversion and Rear Extension | Planning Design Proposed Floor Plans Status: Preliminary |                          |
|----------------------------------------------------------|----------------------------------------------------------|--------------------------|
| SITE ADDRESS 52 Springfield Avenue Holbury SO45 2LP, UK  | SCALE<br>1:100 @ A3                                      | DRAWN BY CHECKED<br>RN   |
| CLIENT Kerry & Darrell                                   | PROJECT NO DRAWING NO PO04                               | DATE REVISION 13/12/2023 |