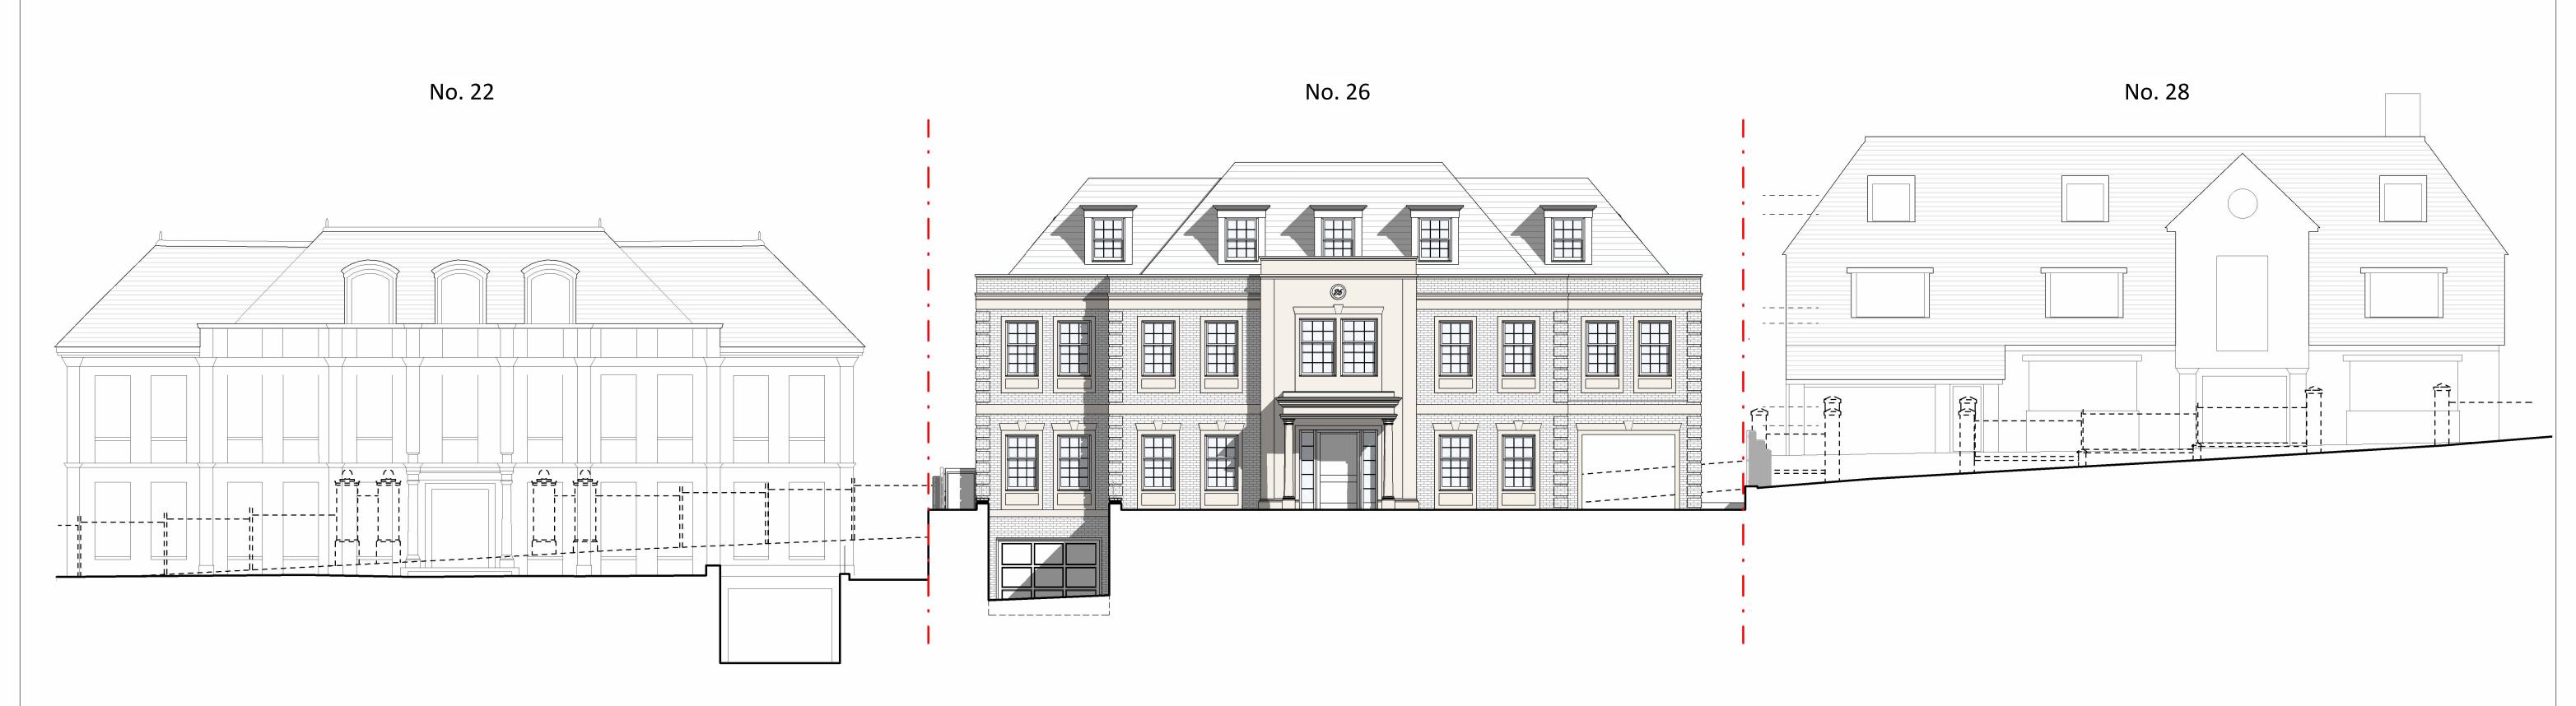

## scott & sampson architects

| Project:    | 26 Beech Hill, Hadley Wood, EN4 0JP     | Drawn:    | RD / PH    |  |
|-------------|-----------------------------------------|-----------|------------|--|
| Client:     | GK Richards Properties Limited          | Checked:  | MS         |  |
| Title:      | Proposed Streetscape and Rear Elevation | Date:     | 27/06/2023 |  |
| Scale @ A1: | 1:100                                   | Status:   | Planning   |  |
| Dwg No:     | 1716. P.07                              | Revision: | Α          |  |