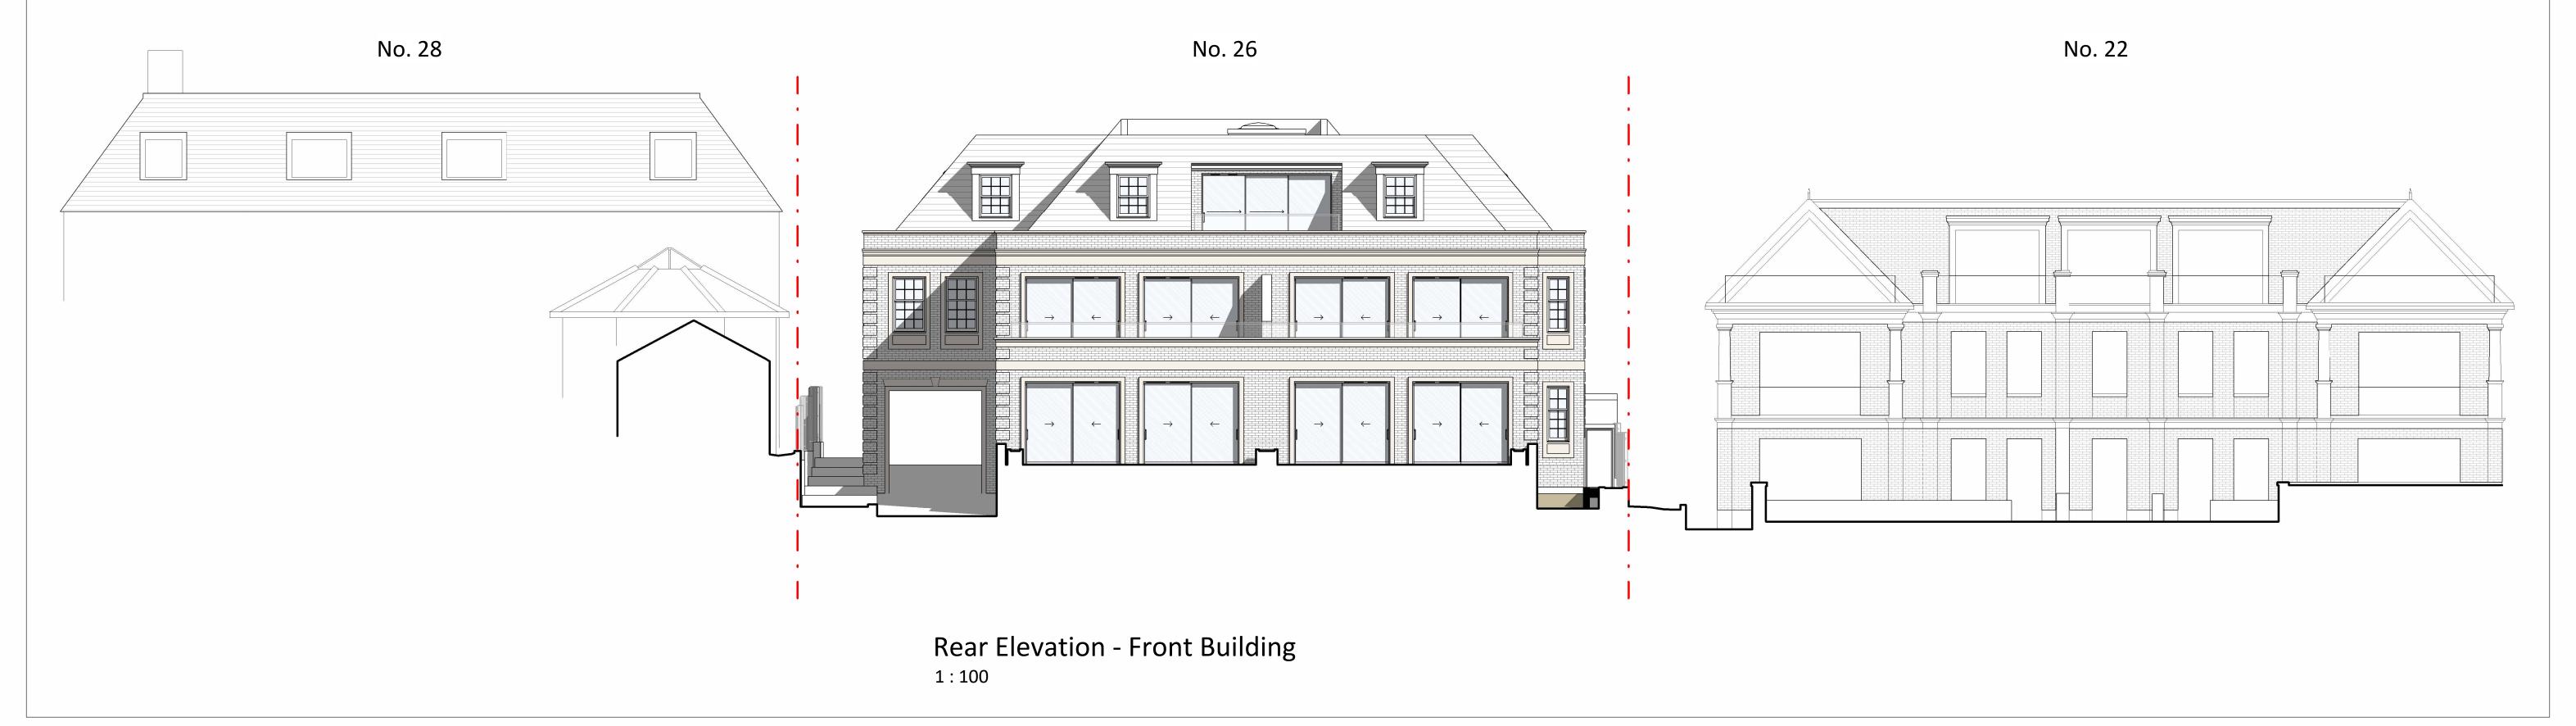

## scott & sampson architects

| Project:    | 26 Beech Hill, Hadley Wood, EN4 0JP     | Drawn:    | RD / PH    |  |
|-------------|-----------------------------------------|-----------|------------|--|
| Client:     | GK Richards Properties Limited          | Checked:  | MS         |  |
| Title:      | Proposed Streetscape and Rear Elevation | Date:     | 27/06/2023 |  |
| Scale @ A1: | 1:100                                   | Status:   | Planning   |  |
| Dwg No:     | 1716. P.07                              | Revision: | Α          |  |