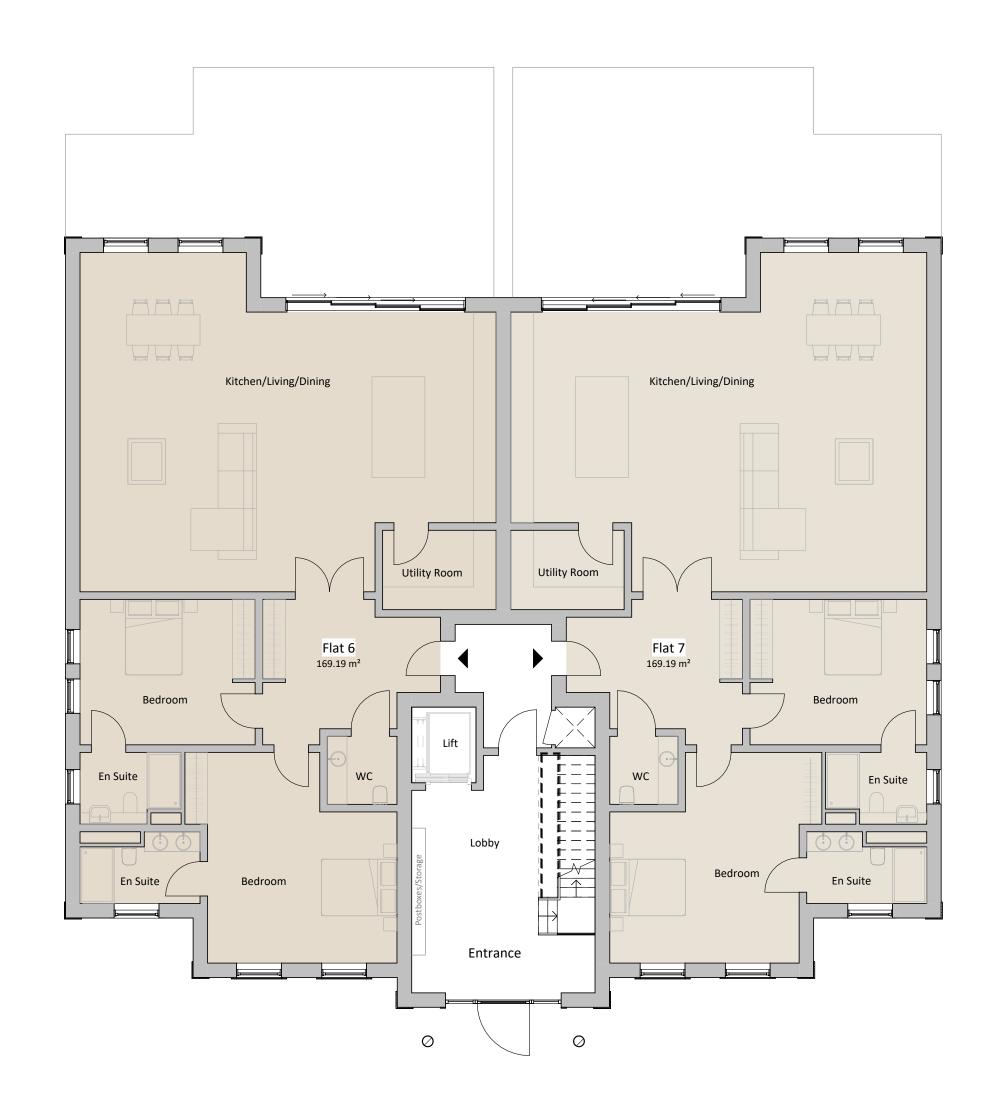

Proposed Ground Floor Plan - Rear Building 1:100

Proposed First Floor Plan - Rear Building 1:100

Copyright © Scott Sampson Architects Ltd. This drawing is the property of Scott Sampson Architects Ltd and is the subject of Intellectual Property Rights including copyright, patents, trade marks, design rights, protection from passing off, and the protection of confidential information and hence shall not be reproduced, copied, loaned or submitted to any other party without the written consent of Scott Sampson Architects Ltd.