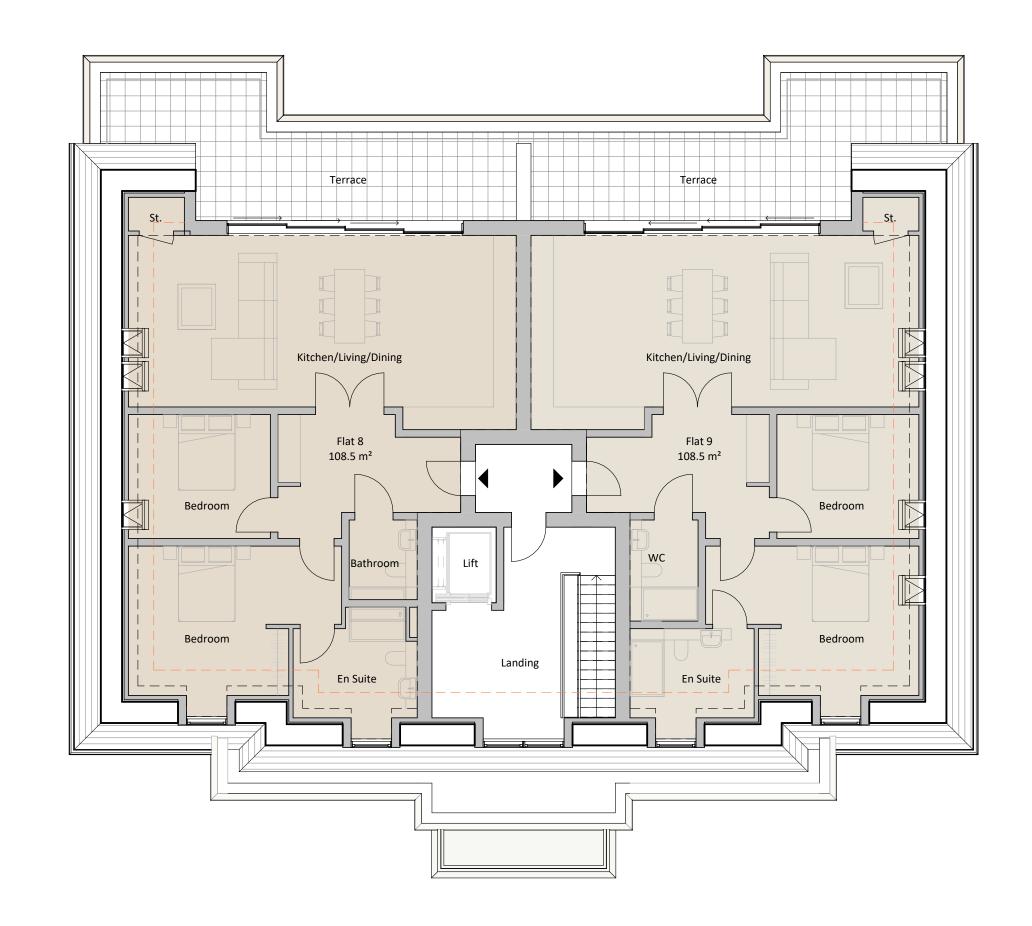

Proposed Ground Floor Plan - Rear Building 1:100

Proposed First Floor Plan - Rear Building 1:100

Copyright © Scott Sampson Architects Ltd. This drawing is the property of Scott Sampson Architects Ltd and is the subject of Intellectual Property Rights including copyright, patents, trade marks, design rights, protection from passing off, and the protection of confidential information and hence shall not be reproduced, copied, loaned or submitted to any other party without the written consent of Scott Sampson Architects Ltd.