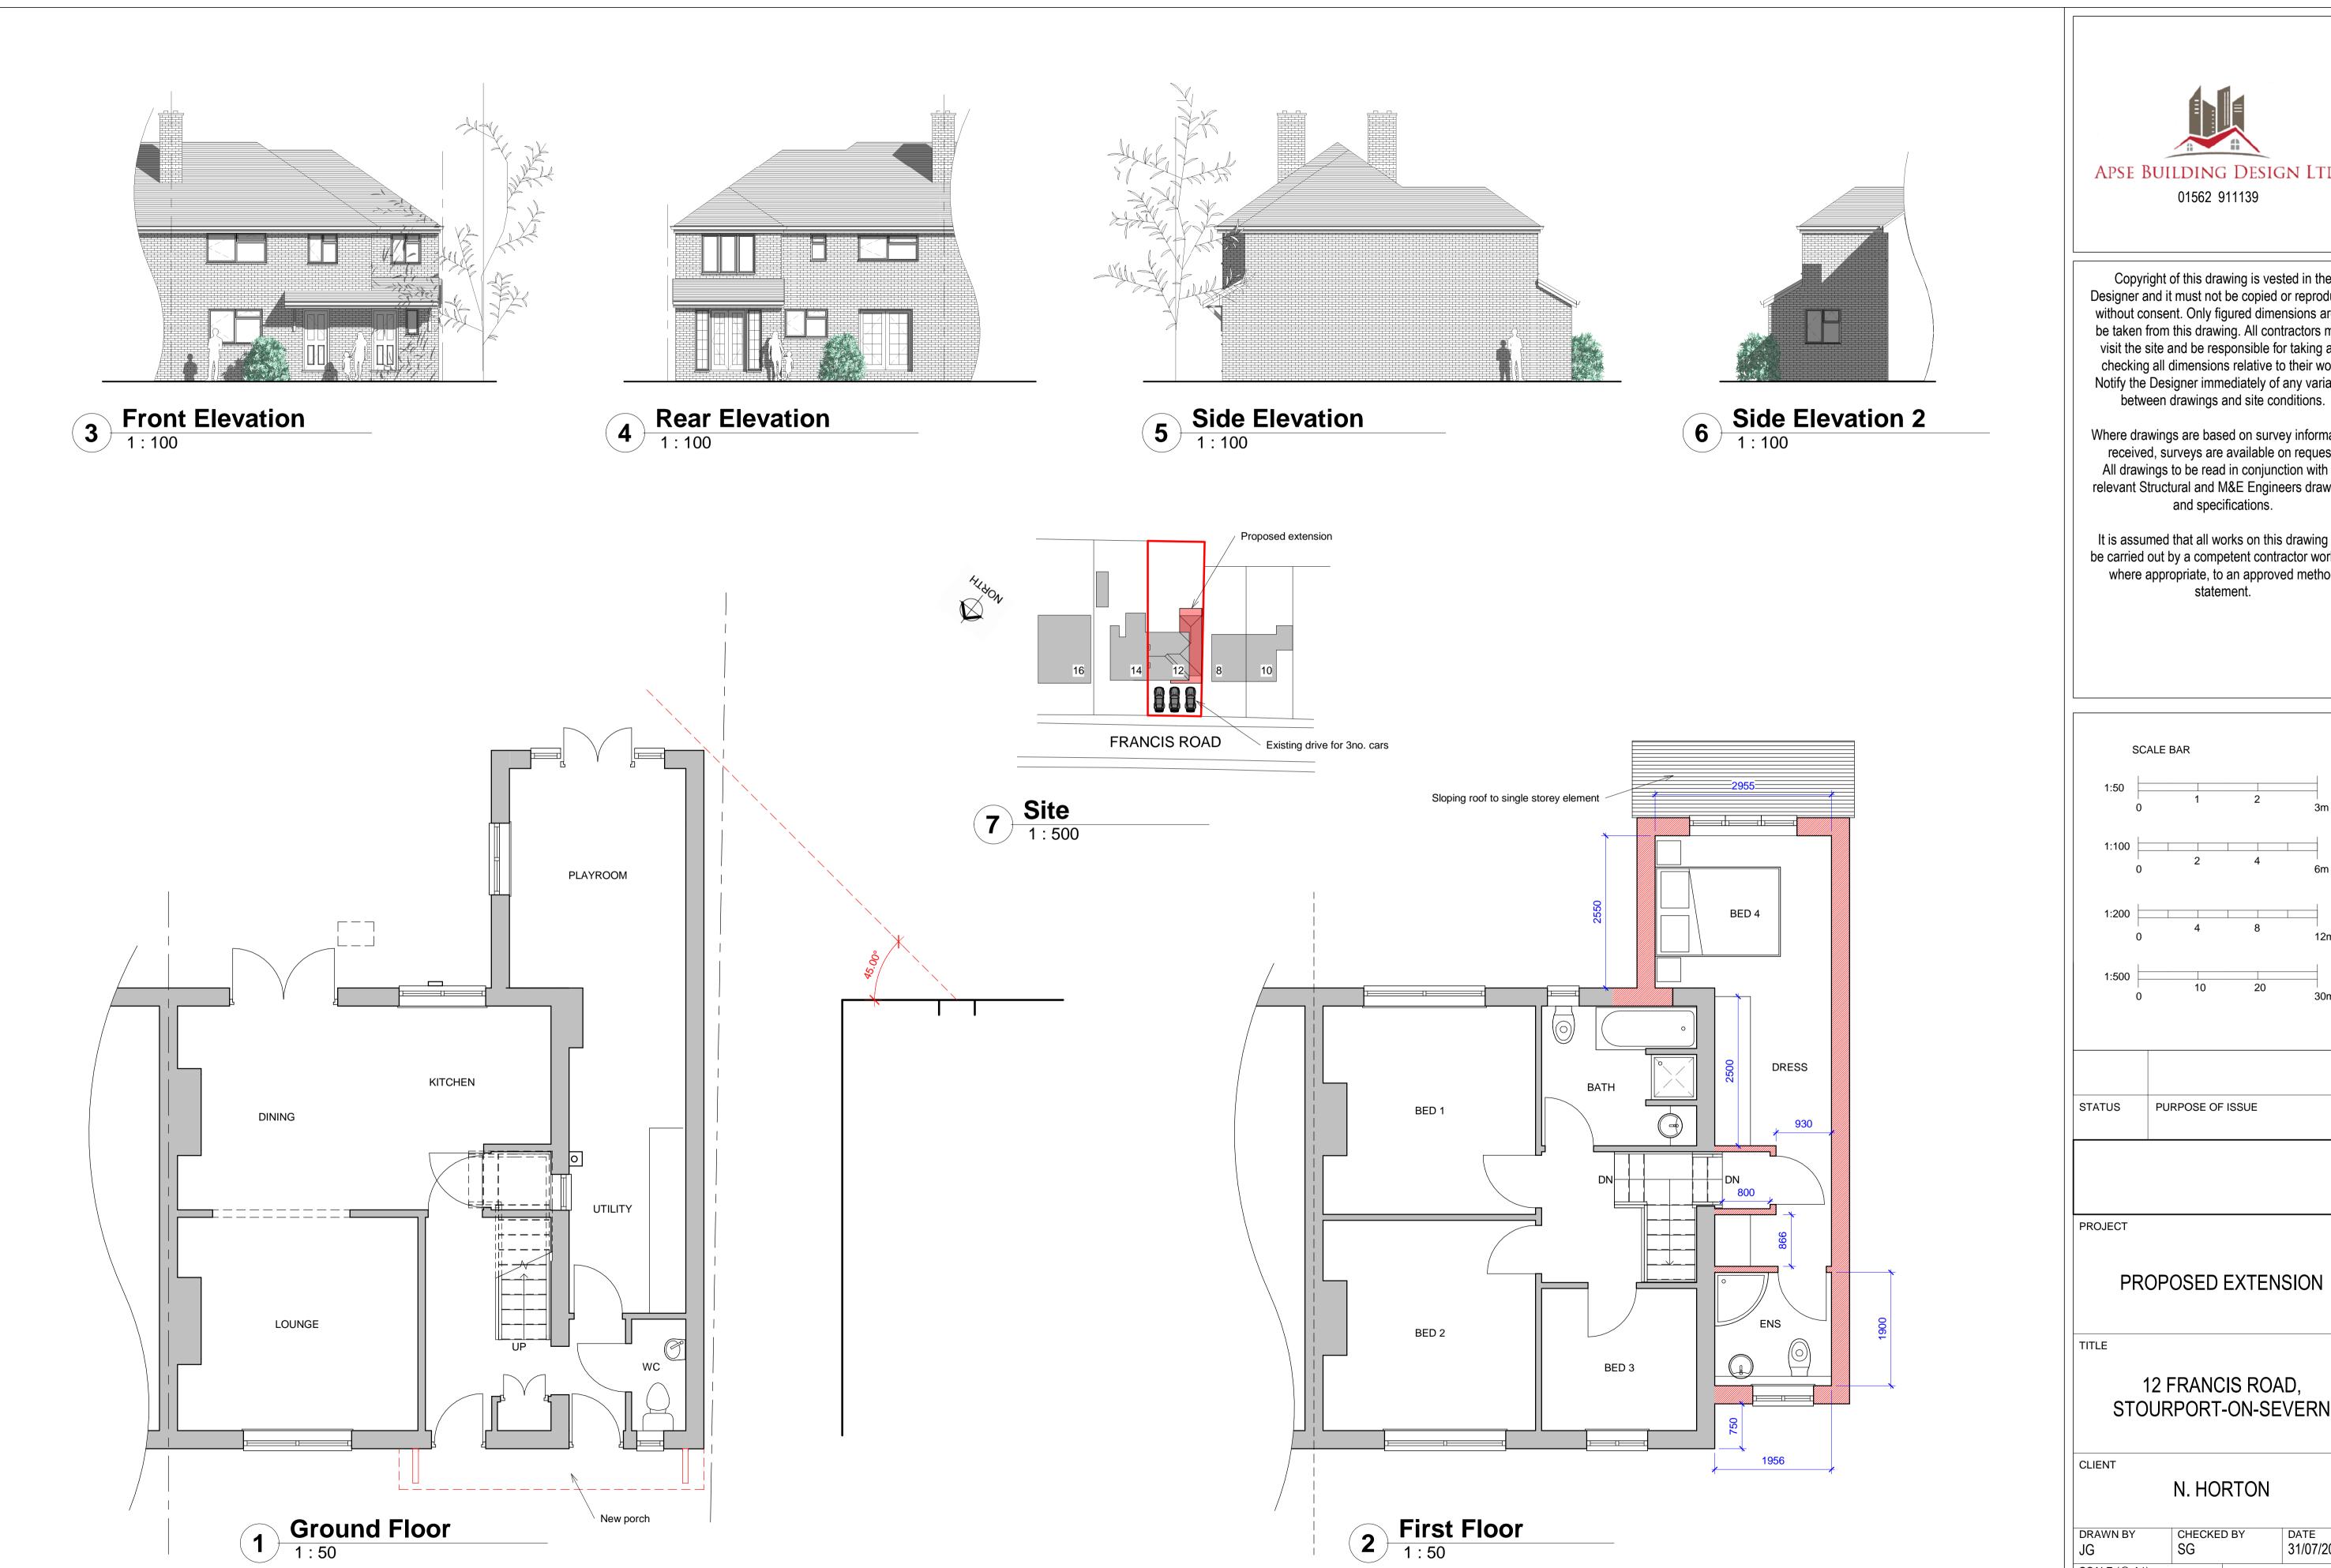

It is assumed that all works on this drawing will be carried out by a competent contractor working, where appropriate, to an approved method

12 FRANCIS ROAD, STOURPORT-ON-SEVERN

DATE 31/07/2023 SCALE (@ A1)
As indicated