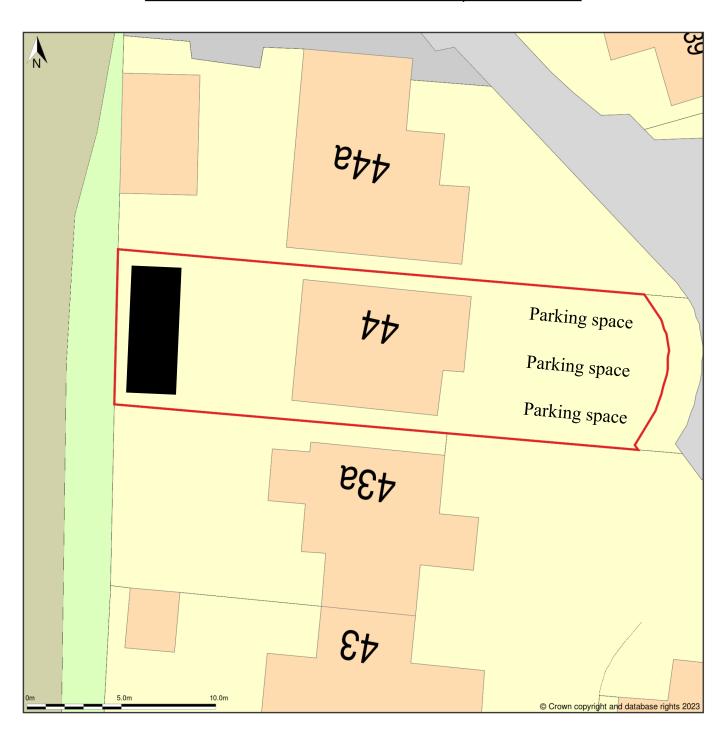

## 44, The Yews, Horndean, Waterlooville, Hampshire, PO8 0BH

Site Plan (also called a Block Plan) shows area bounded by: 470497.29, 113340.87 470533.29, 113376.87 (at a scale of 1:200), OSGridRef: SU70511335. The representation of a road, track or path is no evidence of a right of way. The representation of features as lines is no evidence of a property boundary.