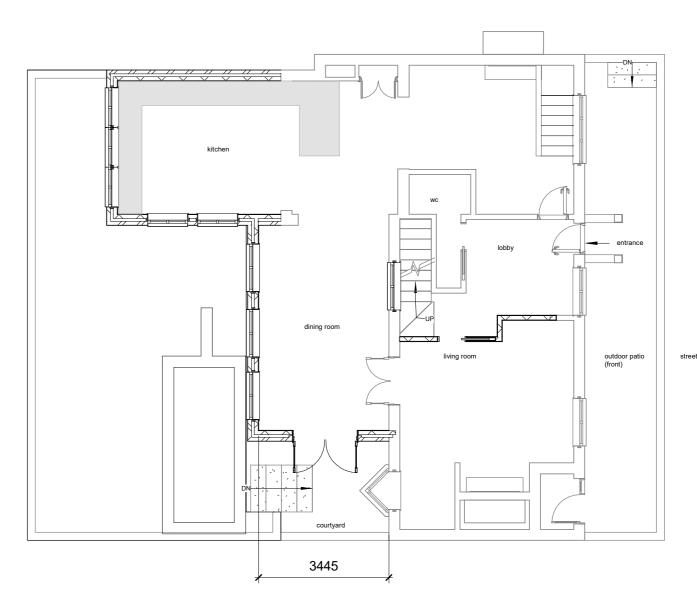

Existing Ground Floor

Proposed Ground Floor

| CLIENT     |         | Мас        | lure         |         |     |
|------------|---------|------------|--------------|---------|-----|
| Date       | Issue D | ate        | Scale (@ A3) | 1 : 100 |     |
| Drawn by   | SW      | DRAWING NU | IMBER        |         | REV |
| Checked by | SR      | P 1        |              |         |     |