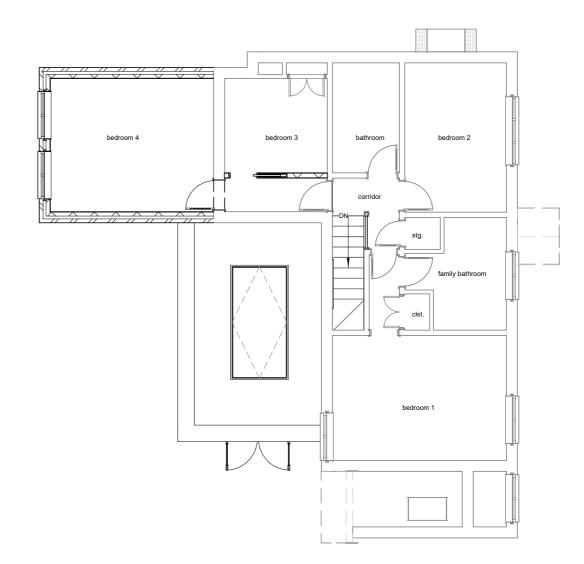

bedroom 3 bedroom 2 corridor bedroom 1 bedroom 1

Existing First Floor

Proposed First Floor

| CLIENT     |         | Мас        | lure         |         |     |
|------------|---------|------------|--------------|---------|-----|
| Date       | Issue D | ate        | Scale (@ A3) | 1 : 100 |     |
| Drawn by   | SW      | DRAWING NU | JMBER        |         | REV |
| Checked by | SR      | P 2        |              |         |     |