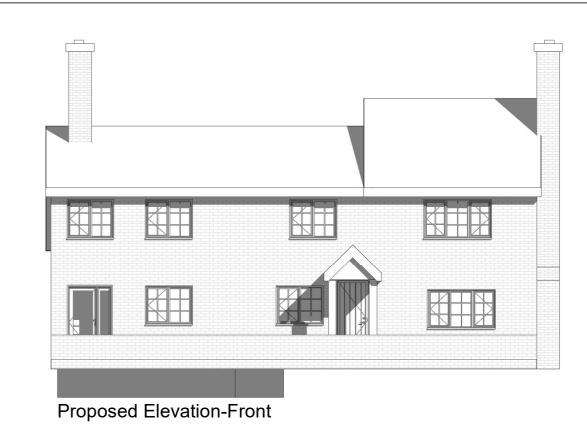

## Existing Elevation-Left side

Proposed Elevation-Left side

| CLIENT     |         | Мас        | lure         |         |     |
|------------|---------|------------|--------------|---------|-----|
| Date       | Issue D | ate        | Scale (@ A3) | 1 : 100 |     |
| Drawn by   | SW      | DRAWING NU | JMBER        |         | REV |
| Checked by | SR      | P 4        |              |         |     |