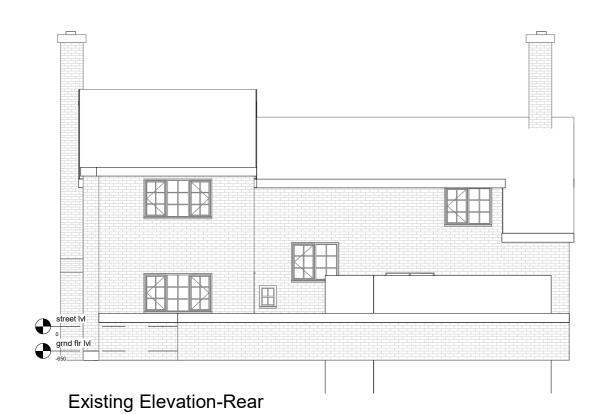

| CLIENT     |         | Мас        | lure         |         |     |
|------------|---------|------------|--------------|---------|-----|
| Date       | Issue D | ate        | Scale (@ A3) | 1 : 100 |     |
| Drawn by   | SW      | DRAWING NU | IMBER        |         | REV |
| Checked by | SR      | P 3        |              |         |     |