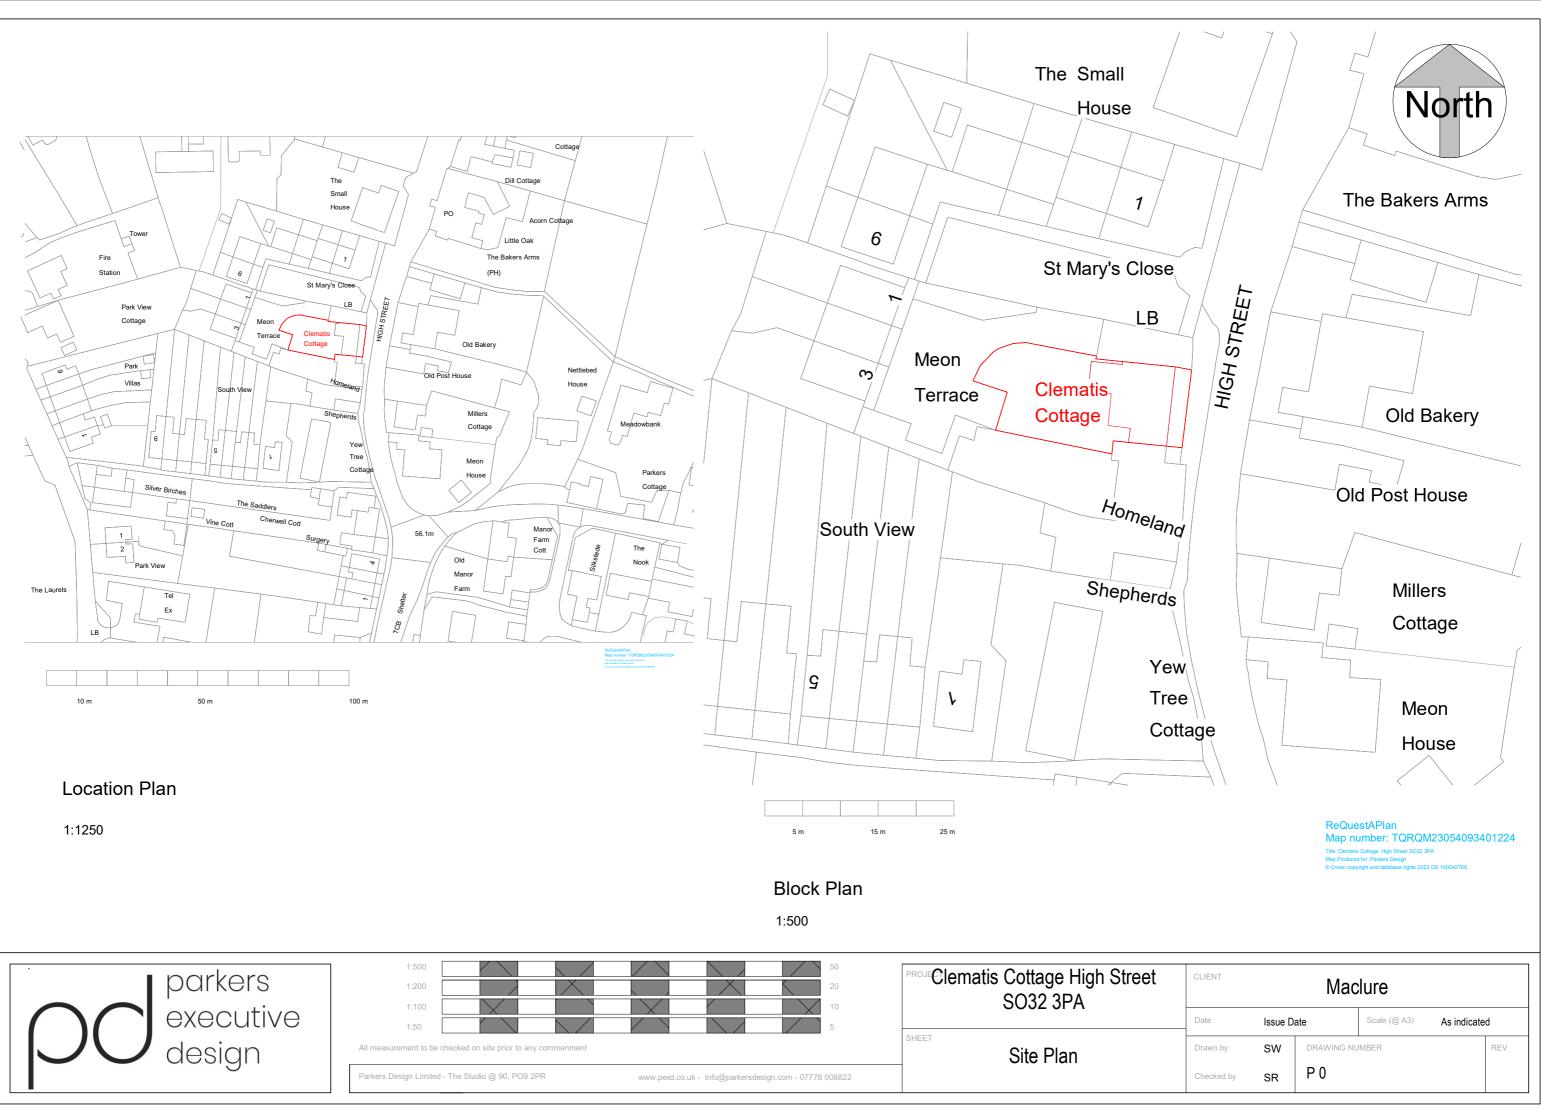

Existing Ground Floor

Proposed Ground Floor



| CLIENT     |         | Мас        | lure         |         |     |
|------------|---------|------------|--------------|---------|-----|
| Date       | Issue D | ate        | Scale (@ A3) | 1 : 100 |     |
| Drawn by   | SW      | DRAWING NU | IMBER        |         | REV |
| Checked by | SR      | P 1        |              |         |     |

bedroom 3 bedroom 2 corridor bedroom 1 bedroom 1



Existing First Floor

Proposed First Floor



| CLIENT     |         | Мас        | lure         |         |     |
|------------|---------|------------|--------------|---------|-----|
| Date       | Issue D | ate        | Scale (@ A3) | 1 : 100 |     |
| Drawn by   | SW      | DRAWING NU | JMBER        |         | REV |
| Checked by | SR      | P