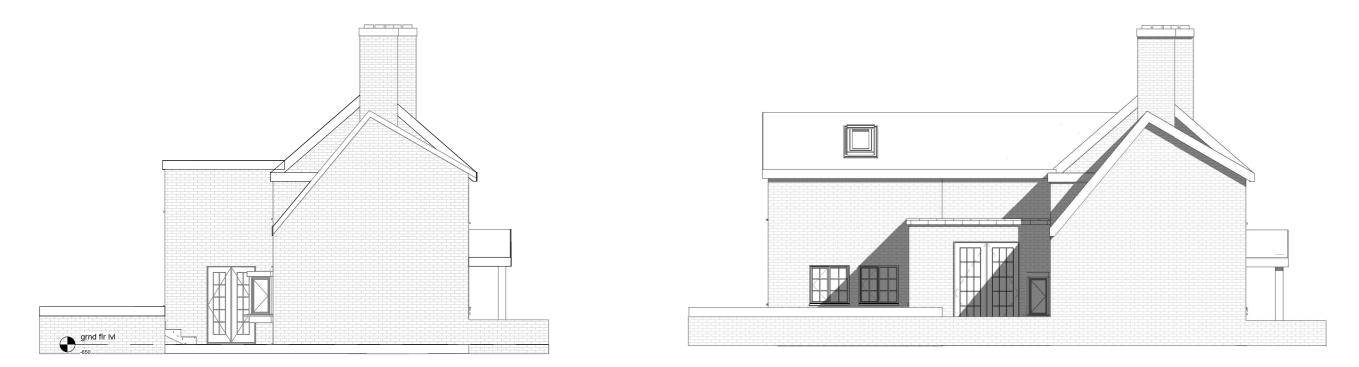

## Existing Elevation-Left side

Proposed Elevation-Left side

| CLIENT     |         | Мас        | lure         |         |     |
|------------|---------|------------|--------------|---------|-----|
| Date       | Issue D | ate        | Scale (@ A3) | 1 : 100 |     |
| Drawn by   | SW      | DRAWING NU | JMBER        |         | REV |
| Checked by | SR      | P 4        |              |         |     |