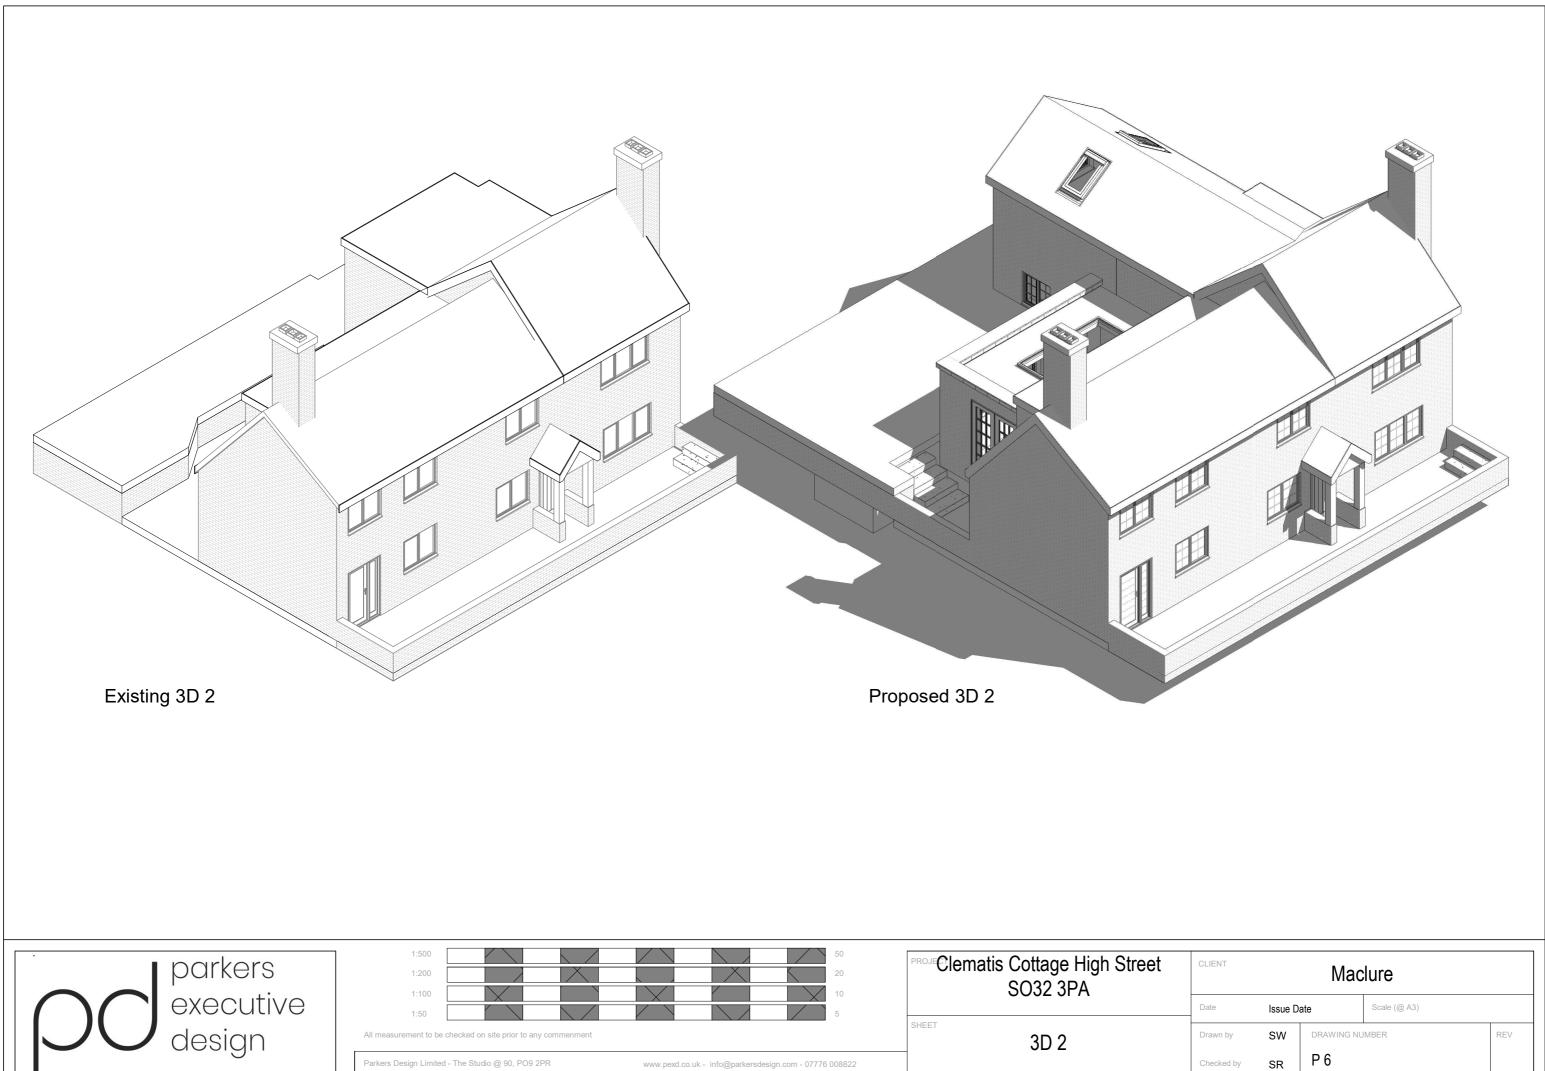

с        | lure         |         |     |
|------------|---------|------------|--------------|---------|-----|
| Date       | Issue D | ate        | Scale (@ A3) | 1 : 100 |     |
| Drawn by   | SW      | DRAWING NU | IMBER        |         | REV |
| Checked by | SR      | P 3        |              |         |     |



Existing Elevation-Right side



Proposed Elevation-Right side



## Existing Elevation-Left side

Proposed Elevation-Left side



| CLIENT     |         | Мас        | lure         |         |     |
|------------|---------|------------|--------------|---------|-----|
| Date       | Issue D | ate        | Scale (@ A3) | 1 : 100 |     |
| Drawn by   | SW      | DRAWING NU | JMBER        |         | REV |
| Checked by | SR      | P 4        |              |         |     |





(C) Copyright of Parkers Design (Sout dution of these drawings will require written authority from the copyright owne





Existing 3D 4



|   | \      |                      |     |              |          |  |
|---|--------|----------------------|-----|--------------|----------|--|
| / |        |                      |     |              |          |  |
| 1 |        |                      |     |              |          |  |
|   |        | $\succ$              |     |              |          |  |
| 6 |        |                      |     |              |          |  |
|   |        |                      |     |              | <u>\</u> |  |
|   |        |                      |     |              |          |  |
|   |        |                      |     |              |          |  |
|