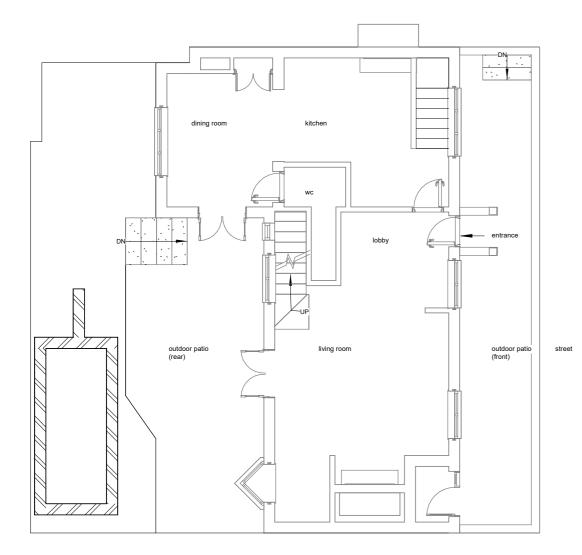

Existing Ground Floor

Proposed Ground Floor

| CLIENT     |         | Мас        | lure         |         |     |
|------------|---------|------------|--------------|---------|-----|
| Date       | Issue D | ate        | Scale (@ A3) | 1 : 100 |     |
| Drawn by   | SW      | DRAWING NU | IMBER        |         | REV |
| Checked by | SR      | P 1        |              |         |     |