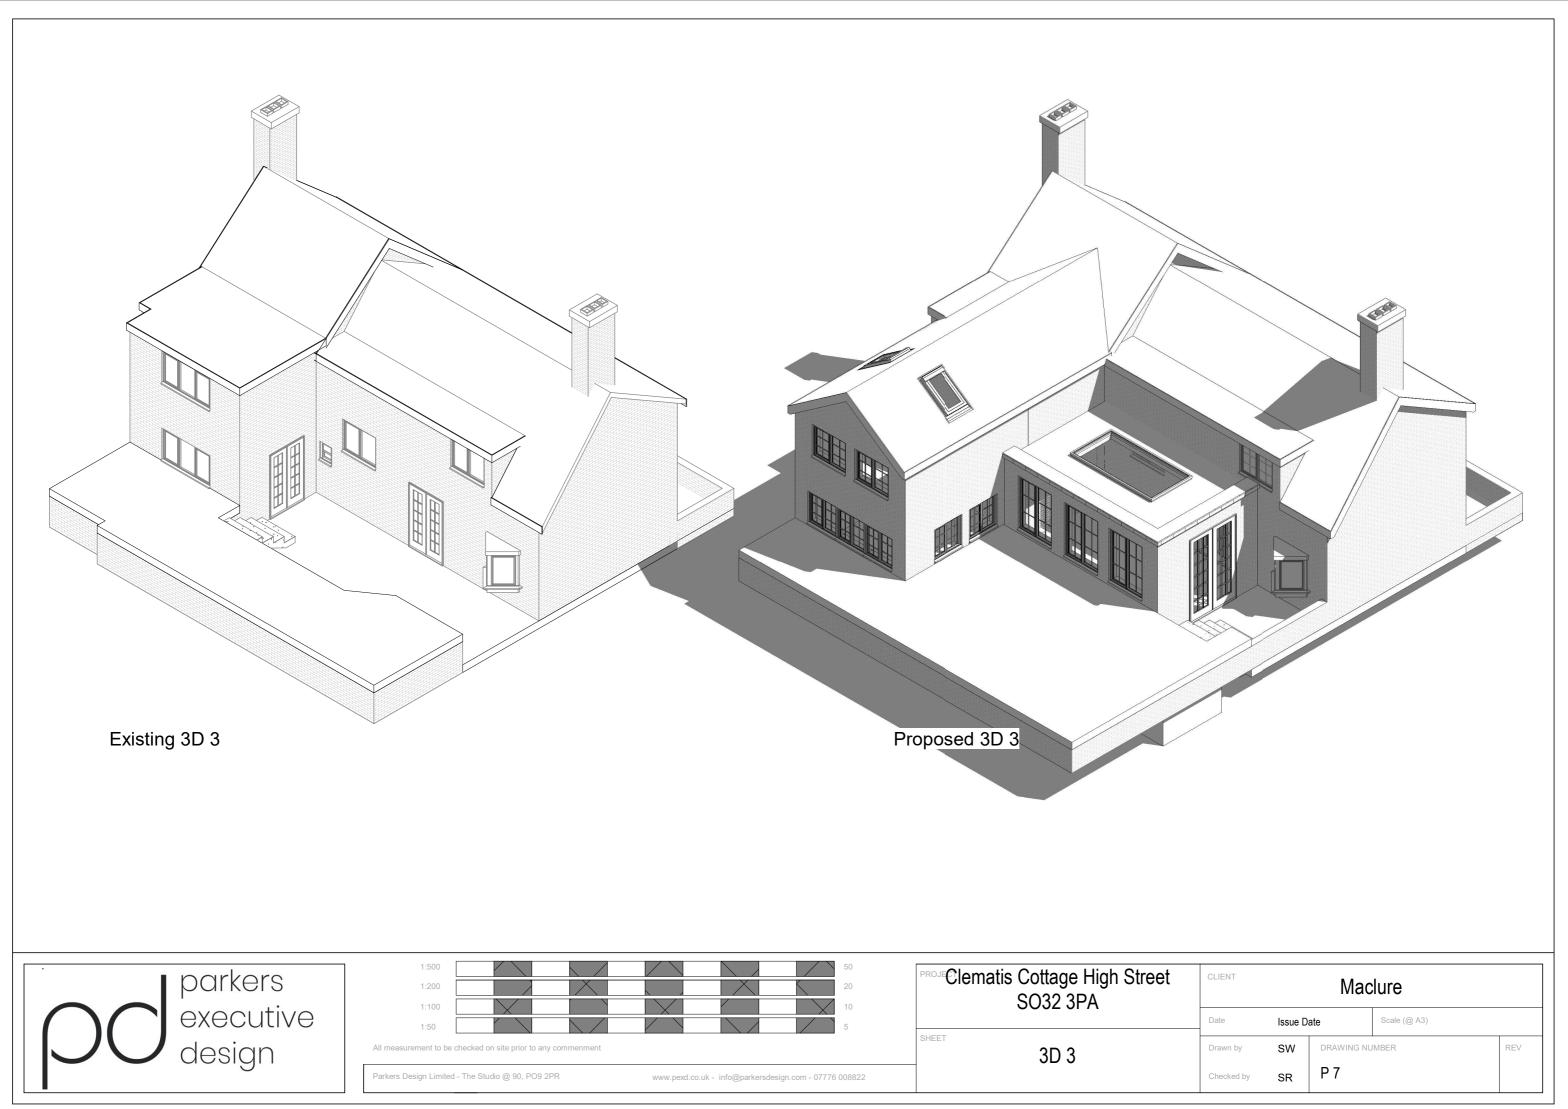

| Issue D | ate        | Scale (@ A3) | 1 : 100 |     |
| Drawn by   | SW      | DRAWING NU | IMBER        |         | REV |
| Checked by | SR      | P 3        |              |         |     |



Existing Elevation-Right side



Proposed Elevation-Right side



## Existing Elevation-Left side

Proposed Elevation-Left side



| CLIENT     |         | Мас        | lure         |         |     |
|------------|---------|------------|--------------|---------|-----|
| Date       | Issue D | ate        | Scale (@ A3) | 1 : 100 |     |
| Drawn by   | SW      | DRAWING NU | JMBER        |         | REV |
| Checked by | SR      | P 4        |              |         |     |





(C) Copyright of Parkers Design (Sout dution of these drawings will require written authority from the copyright owne





Existing 3D 4



|   | \      |                      |     |              |          |  |
|---|--------|----------------------|-----|--------------|----------|--|
| / |        |                      |     |              |          |  |
| 1 |        |                      |     |              |          |  |
|   |        | $\succ$              |     |              |          |  |
| 6 |        |                      |     |              |          |  |
|   |        |                      |     |              | <u>\</u> |  |
|   |        |                      |     |              |          |  |
|   |        |                      |     |              |          |  |
| 1 |        | /                    |     |              |          |  |
|   |        |                      |     |