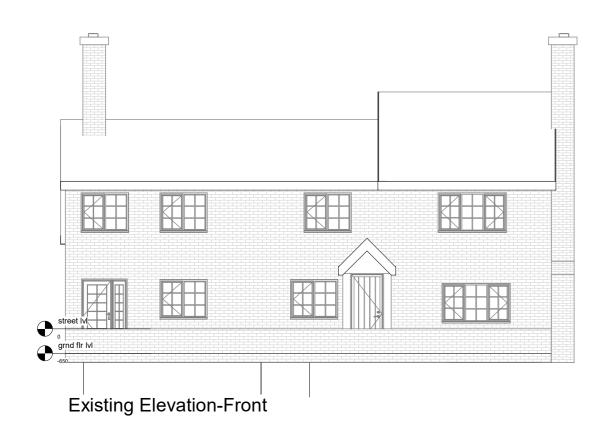

## Existing Elevation-Left side

Proposed Elevation-Left side

| CLIENT     |         | Мас        | lure         |         |     |
|------------|---------|------------|--------------|---------|-----|
| Date       | Issue D | ate        | Scale (@ A3) | 1 : 100 |     |
| Drawn by   | SW      | DRAWING NU | JMBER        |         | REV |
| Checked by | SR      | P 4        |              |         |     |