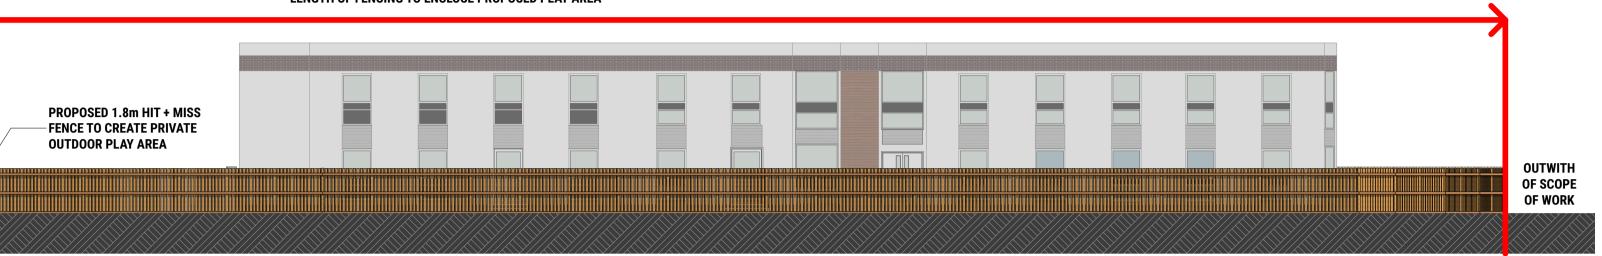

Rev. Drn. Chk. Apd. Date Description

- EXISTING METAL FENCE OUTWITH OF SCOPE OF WORK 

ENCLOSED PRIVATE CAR PARK

LENGTH OF FENCING TO ENCLOSE PROPOSED PLAY AREA

BANANAMOON NURSERY THE PARKWAY WOODSIDE ROAD BRIDGE OF DON ABERDEEN AB23 8EF DRAWING TITLE PROPOSED ROAD ELEVATIONS **ISSUE STATUS** CHANGE OF USE