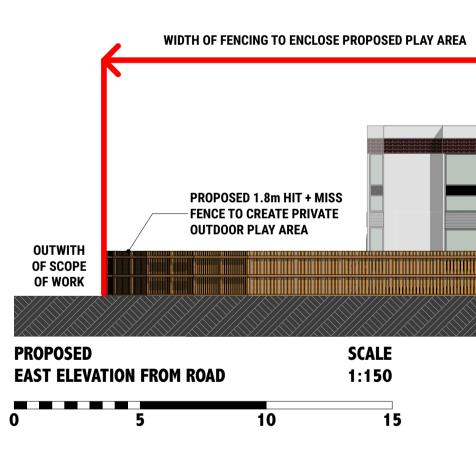

Rev. Drn. Chk. Apd. Date Description

- EXISTING METAL FENCE OUTWITH OF SCOPE OF WORK 

ENCLOSED PRIVATE CAR PARK

LENGTH OF FENCING TO ENCLOSE PROPOSED PLAY AREA

BANANAMOON NURSERY THE PARKWAY WOODSIDE ROAD BRIDGE OF DON ABERDEEN AB23 8EF DRAWING TITLE PROPOSED ROAD ELEVATIONS **ISSUE STATUS** CHANGE OF USE