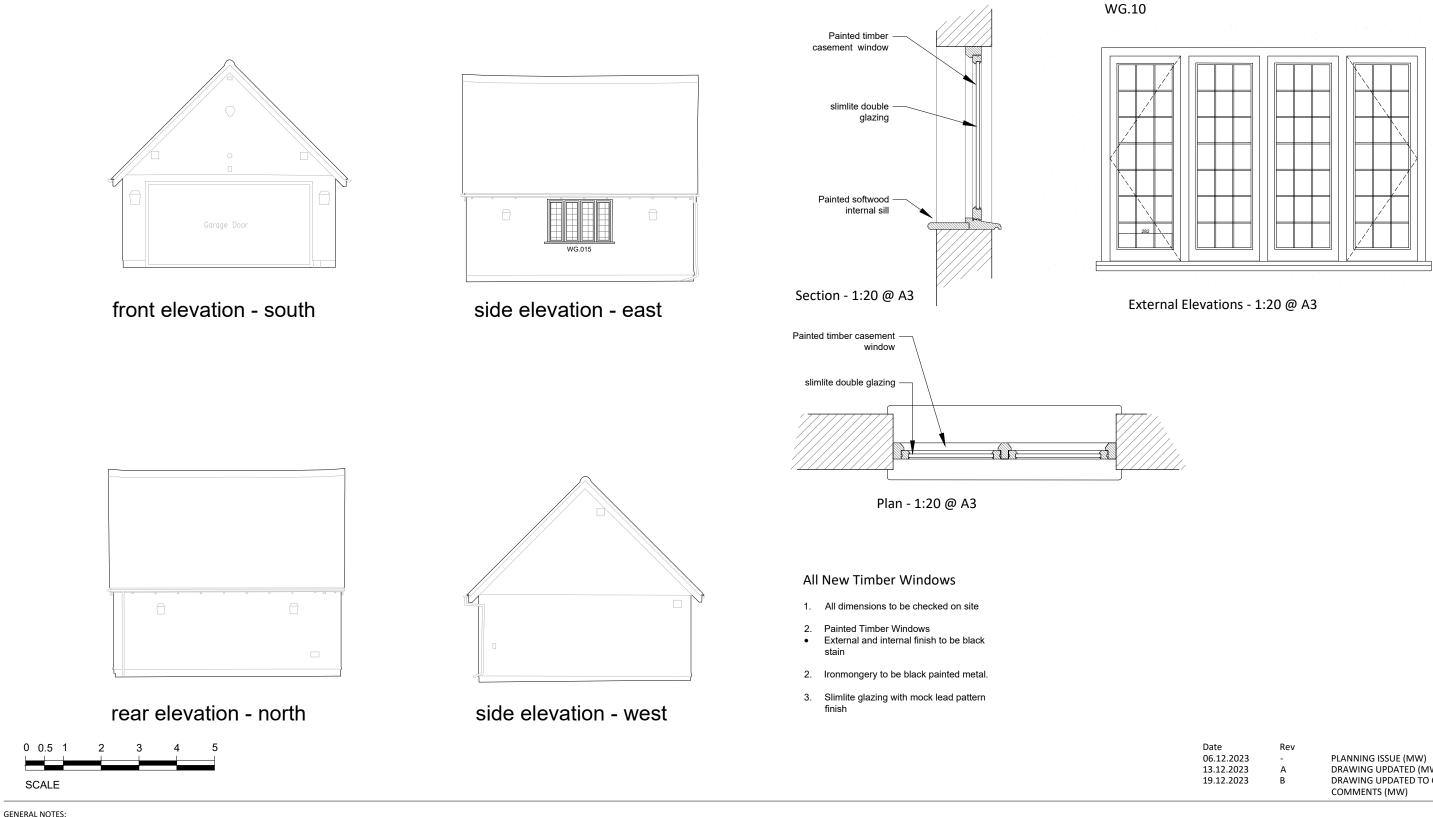

Project Title: SUNNYBROOK FARM BENCHMARK Drawing Title: PROPOSED ELEVATIONS Client: MR P HICKS A R C H I T E C T S Scale: 22.02.2023 1:100@A3

DRAWING UPDATED (MW) DRAWING UPDATED TO CLIENT

BH22048 Project No: 03-05-005 Drawing No: Revision: В