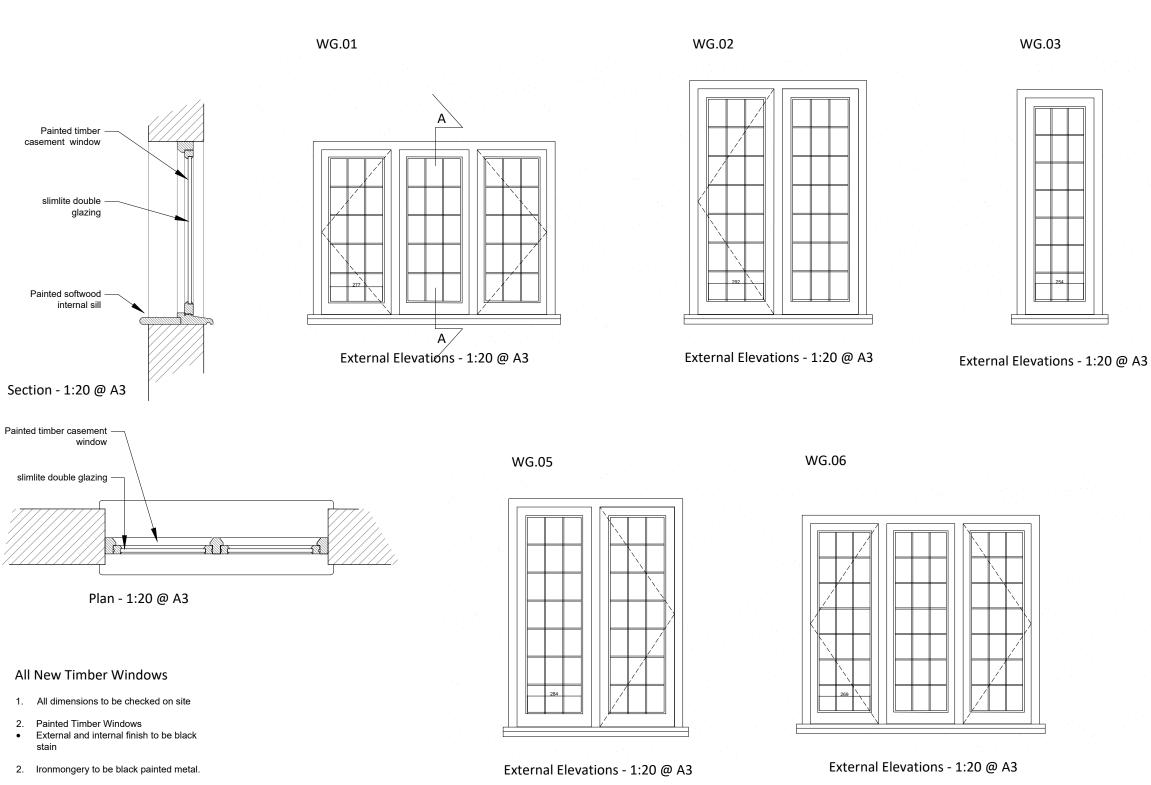

3. Slimlite glazing with mock lead pattern finish



## GENERAL NOTES:

This drawing is the property of BENCHMARK ARCHITECTS & is not are appropriate to their installation. This drawing or any to be reproduced other than for the purposes of this project named below without permission.

DO NOT SCALE from this drawing. All dimensions should be checked and confirmed on site and any discrepancies reported to the architect. Any conflict or discrepancy between this drawing and any other information must also be reported and clarification sought.

All works are to be carried out in accordance with current Codes of Practice and British Standards unless specifically directed otherwise. It is the design sub-contractors responsibility to Management) project documentation including the designers ris