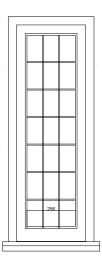

o be carried out in accordance with current Codes of Practice and British Standards unless specifically directed otherwise. It is the design sub-contractors responsibility to Management) project documentation including the designers risk ensure that all dimensions and details

comments within should not be miss-construed so as to relieve the sub-contractor of that responsibility.

All materials and components are to comply with specifications and should achieve all design performance and tolerances stated in specifications.

HEALTH AND SAFETY INFORMATION

All works should be carried out by a competent contractor working to an appropriate method statement and paying attention to current and relevant Construction (Design and assessment.

BENCHMARK Proje Draw A R C H I T E C T S scal

WG.04





WG.07



External Elevations - 1:20 @ A3

| Date       | Rev |                           |
|------------|-----|---------------------------|
| 22.03.2023 | -   | PLANNING ISSUE (MW)       |
| 04.04.2023 | A   | DRAWING UPDATED (MW)      |
| 06.12.2023 | В   | DRAWING UPDATED (MW)      |
| 13.12.2023 | С   | DRAWING UPDATED (MW)      |
| 19.12.2023 | D   | DRAWING UPDATED TO CLIENT |
|            |     | COMMENTS (MW)             |
|            |     |                           |

|             | SUNNYBROOK FARM<br>PROPOSED WINDOW DETAILS | Project No: | BH22048   |
|-------------|--------------------------------------------|-------------|-----------|
| ent:<br>te: | MR P HICKS<br>22.02.2023                   | Drawing No: | 03-31-001 |
| ale:        | 1:20@A3