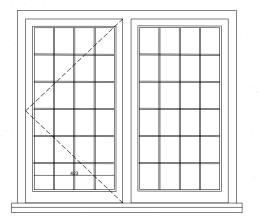

3. Slimlite glazing with mock lead pattern finish

BENCHMARK Proje Draw A R C H I T E C T S scal

WG.04

WG.07

External Elevations - 1:20 @ A3

| Date       | Rev |                           |
|------------|-----|---------------------------|
| 22.03.2023 | -   | PLANNING ISSUE (MW)       |
| 04.04.2023 | A   | DRAWING UPDATED (MW)      |
| 06.12.2023 | В   | DRAWING UPDATED (MW)      |
| 13.12.2023 | С   | DRAWING UPDATED (MW)      |
| 19.12.2023 | D   | DRAWING UPDATED TO CLIENT |
|            |     | COMMENTS (MW)             |
|            |     |                           |

|             | SUNNYBROOK FARM<br>PROPOSED WINDOW DETAILS | Project No: | BH22048   |
|-------------|--------------------------------------------|-------------|-----------|
| ent:<br>te: | MR P HICKS<br>22.02.2023                   | Drawing No: | 03-31-001 |
| ale:        | 1:20@A3                                    | Revision:   | D         |