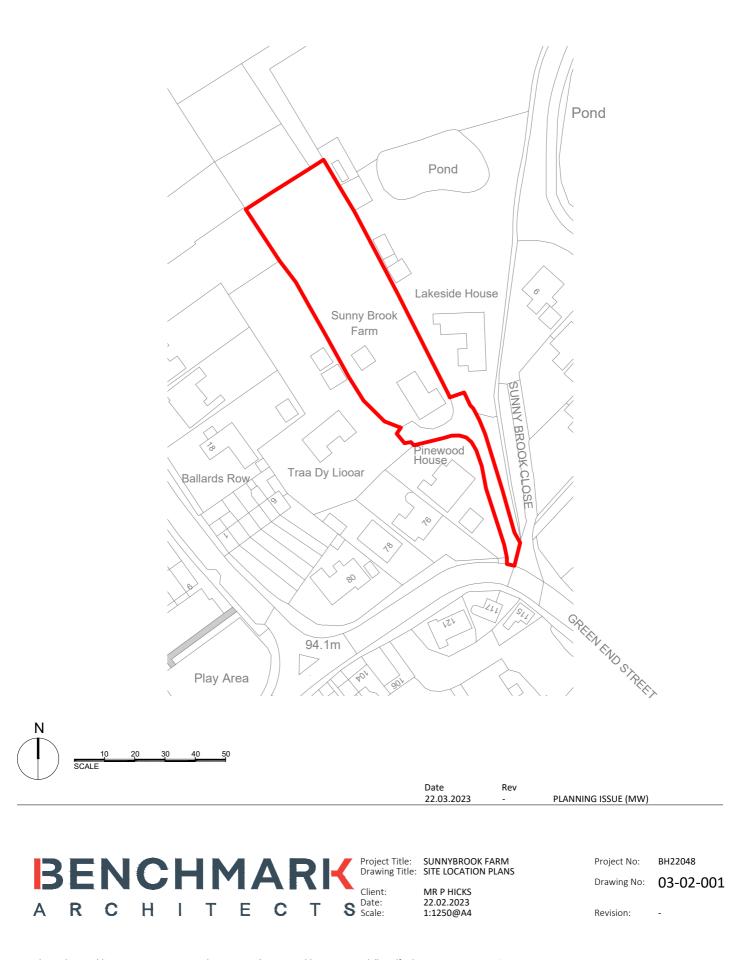

be carried out in accordance with current Codes of Practice and British Standards unless specifically directed otherwise. It is the design sub-contractors responsibility to ensure that all dimensions and details are appropriate to their installation. This drawing or any comments within should not be miss-construed so as to relieve the sub-contractor of that responsibility.

All materials and components are to comply with specifications and should achieve all design performance and tolerances stated in specifications. HEALTH AND SAFETY INFORMATION All works should be carried out by a competent contractor working to an appropriate method statement and paying attention to current and relevant Construction (Design and Management) project documentation including the designers risk assessment.



The Gridiron Building, 1 Pancras Square, London N1C 4AG & 90 Dunstable Street, Ampthill, Bedford MK45 2JR t:02035357902 t:01525300612 www.BENCHMARKARCHITECTS.com