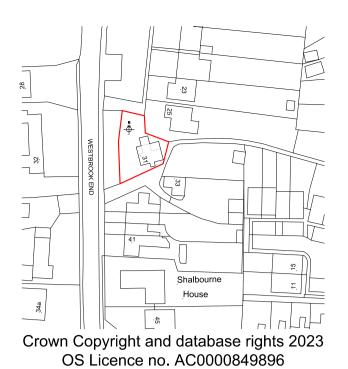

Proposed

extension

**BROOK** 

END

**Existing Ground Floor Plan** 

two-storey -

ယ

 $\omega$ 

 $\omega$ 

Block Plan 1:200

Site Location Plan

Wall Act are to be followed where appropriate.
Works that commence before Local Authority
approval has been obtained are undertaken solely
at the owners/builders risk.