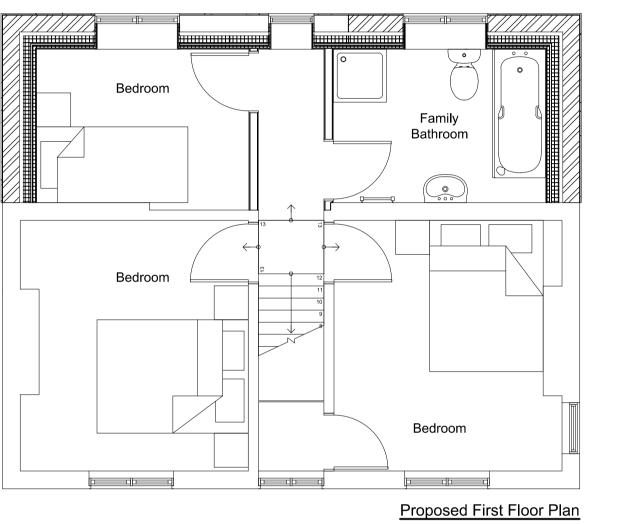

Project

Part single, part two-storey rear extension

Drawing title

Existing & proposed elevations, floor layouts & location plans.