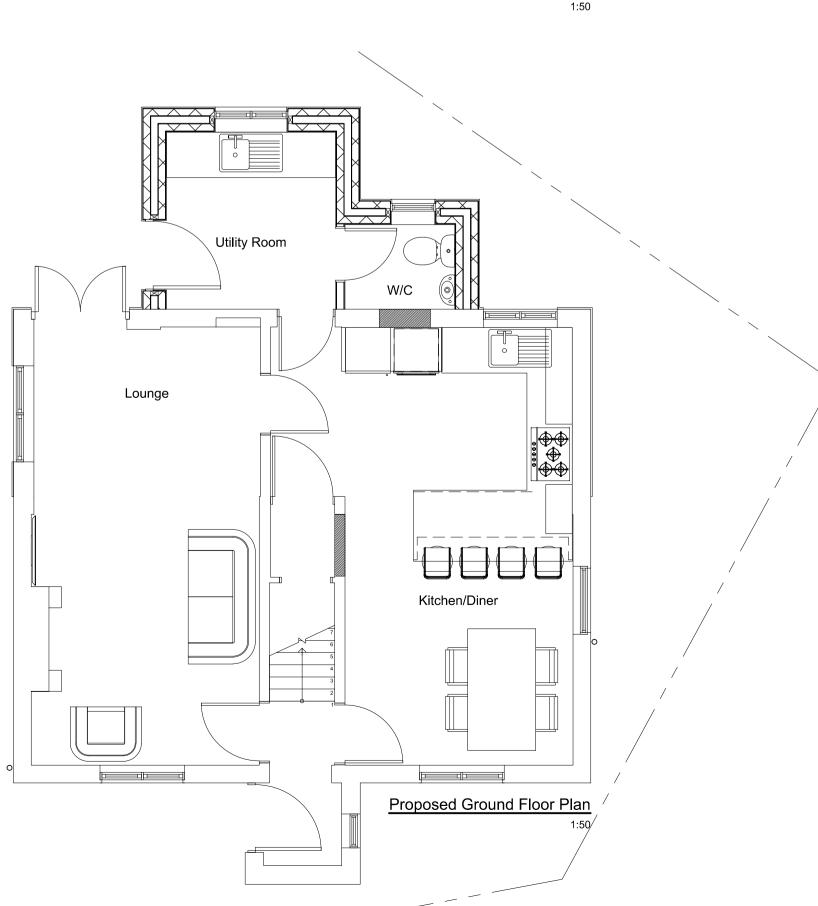

Project

Part single, part two-storey rear extension

Drawing title

Existing & proposed elevations, floor layouts & location plans.