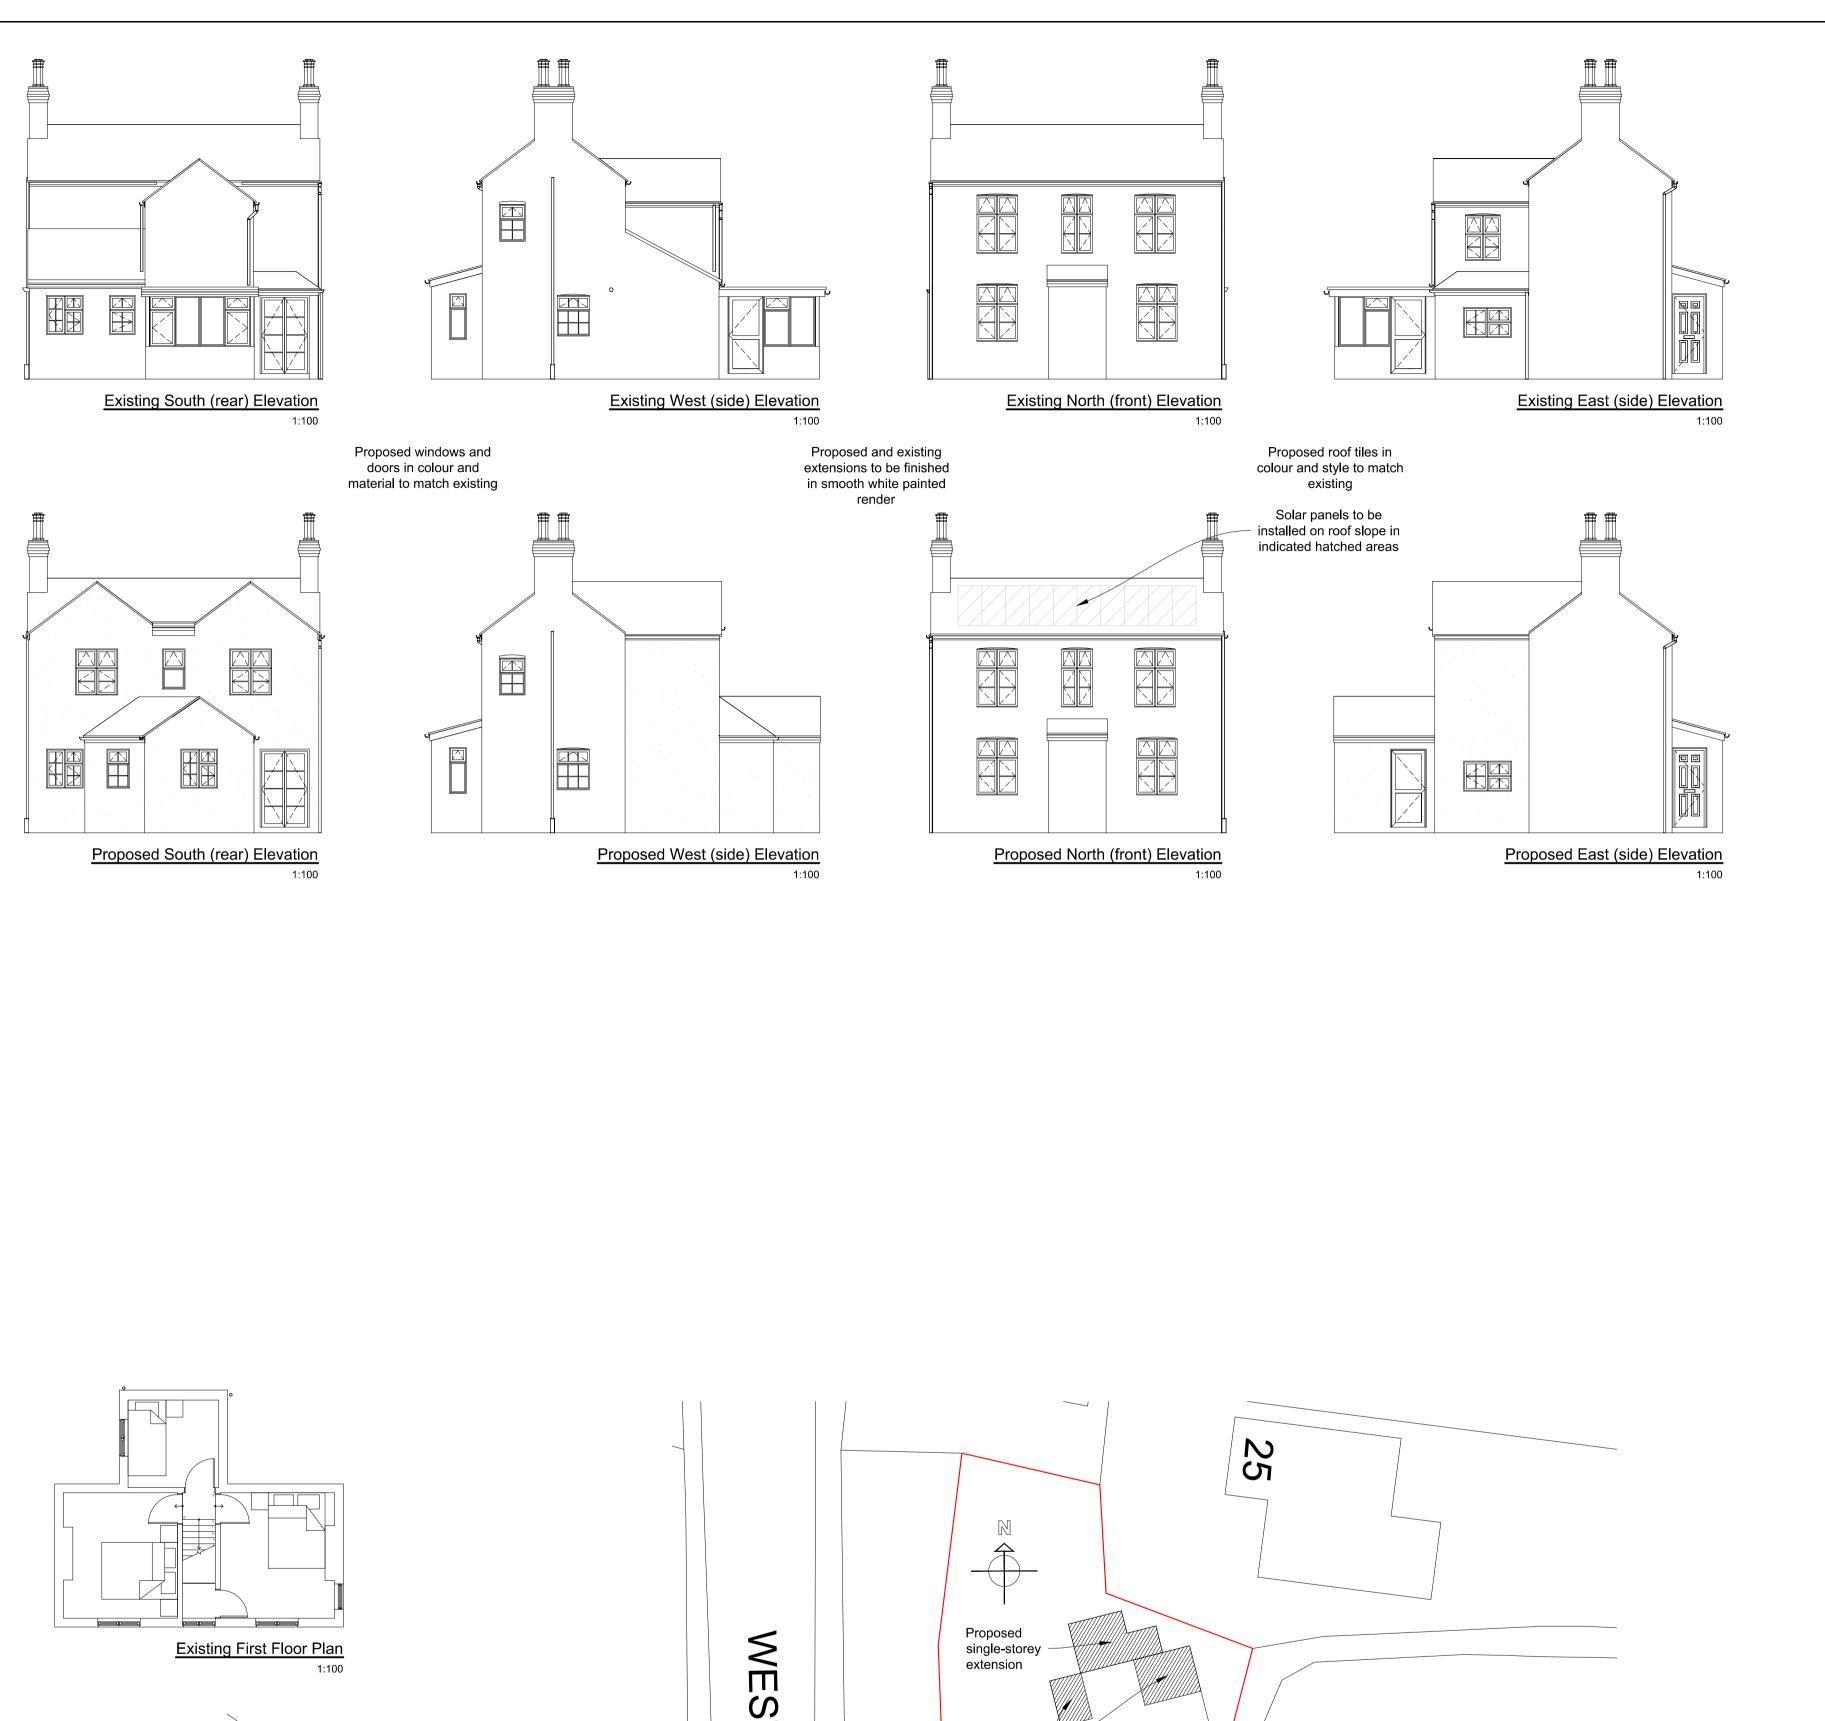

Project

Part single, part two-storey rear extension

Drawing title

Existing & proposed elevations, floor layouts & location plans.