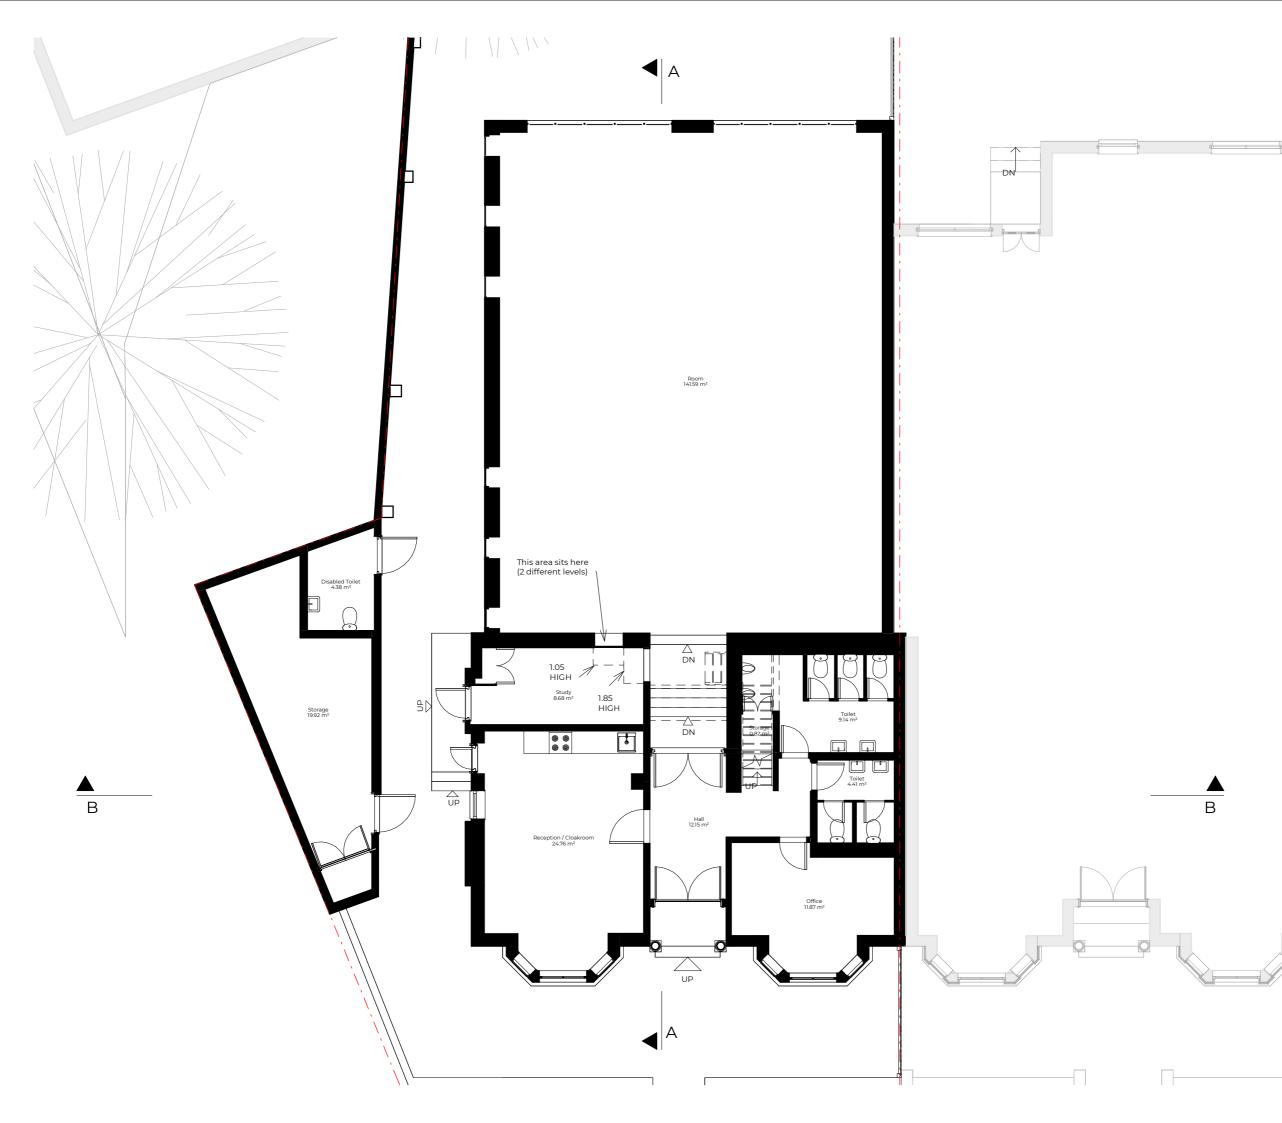

Drawn

Dwg No 005SU-A-03-001

Rev No.

Notes:

Any inaccu prior to any comply wit

Scale

0

1:100 @ A3

Drawing Existing Ground Floor

Checked

Description

Rev No.

Date

5 Sunningfields Road, Hendon, London NW4 4QR

Description

Drawn