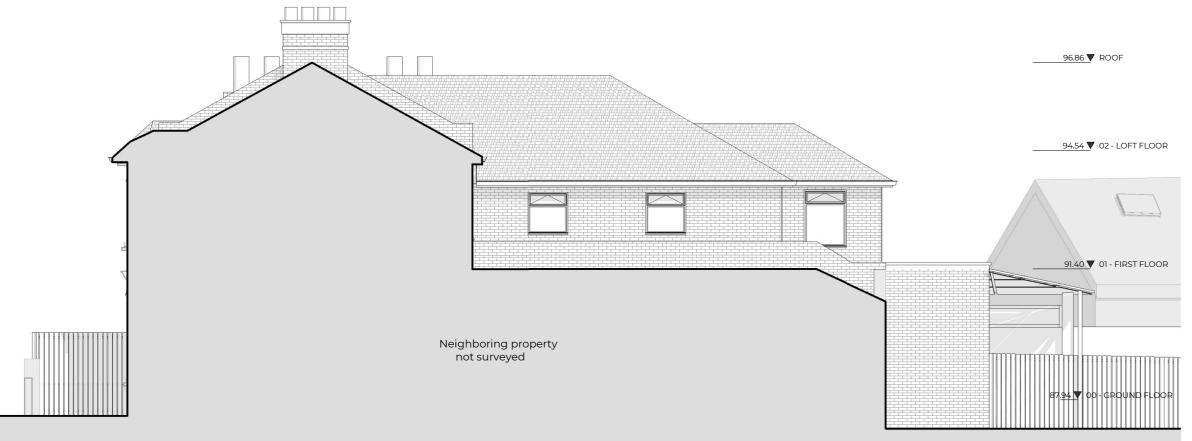

1:100 @ A3 0

Scale

1

Drawing Existing Section A-A'

Dwg No 005SU-A-05-001

Notes: Any inaccuracies or errors to be reported to the architect/surveyor immediately and prior to any work commencing. All dimensions to be verified on site. All work to comply with firshis Standards Code of practice. All external surfaces and materials to match existing. This drawing and all information provided within it is the copyright of UPP Consultants Ltd and reproduction without prior consent is stricly forbidden.

Rev No.

Date

Description

Drawn UPP

Checked

Issue Date

06.04.2023

5m