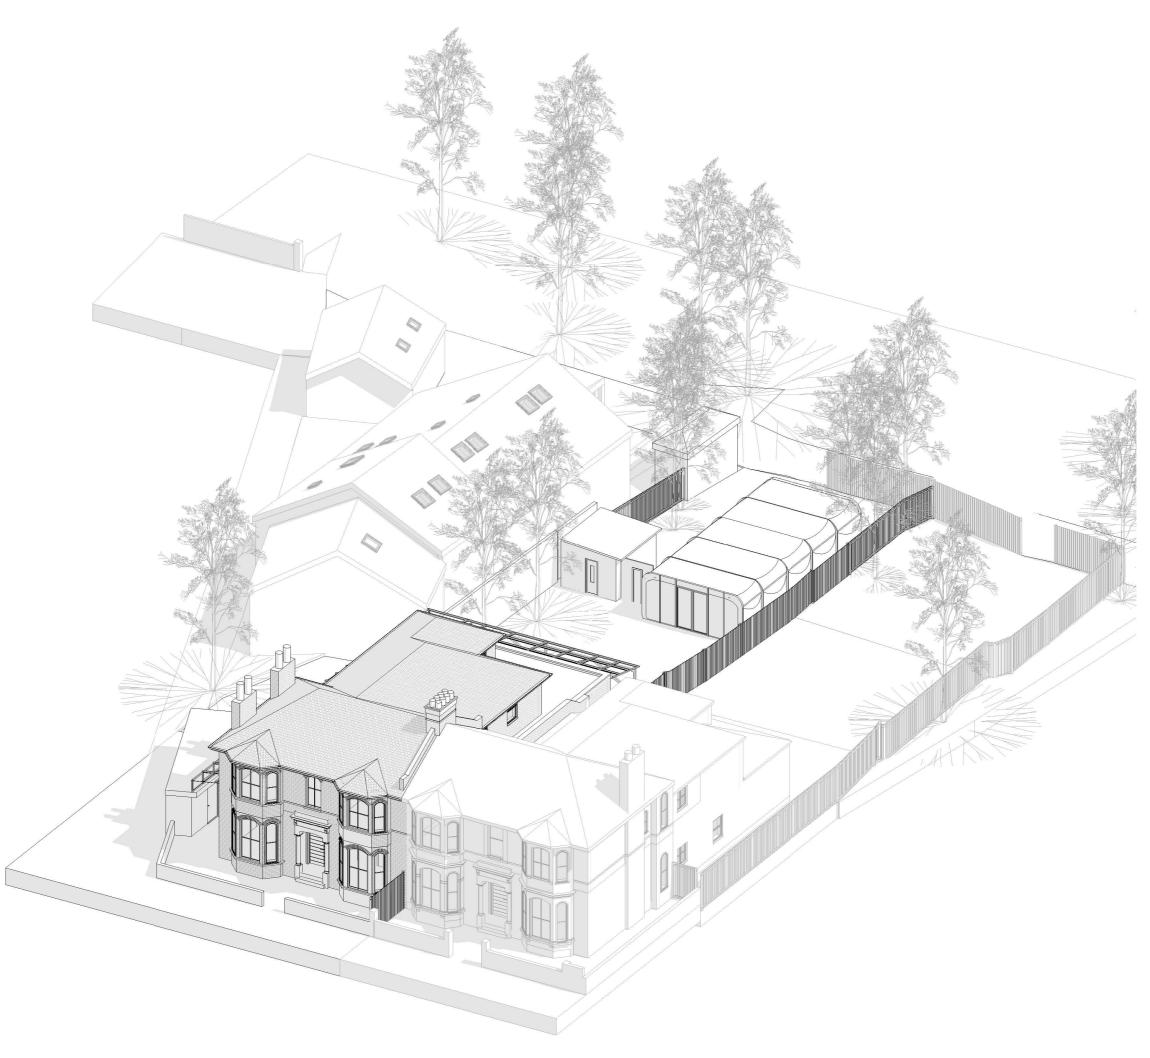

Date

Description

Notes:

Dwg No 005SU-A-02-001

Drawing Existing Visual

Scale @ A3 Drawn UPP

Checked

UPP

Issue Date 06.04.2023

Project Address

5 Sunningfields Road, Hendon, London NW4 4QR

Client Gan Menachem Status For Planning

Rev No.

Date

Description