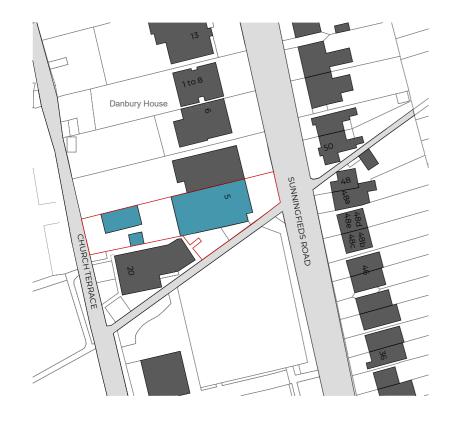

Date

Dwg No 005SU-A-01-001

Drawing Location Plan

Scale As indicated @ A3 Checked UPP

Drawn

UPP

Description

Issue Date 06.04.2023

5m

0

Client

Gan Menachem

Project Address 5 Sunningfields Road, Hendon, London NW4 4QR

> Status For Planning

www.upp-planning.co.uk info@upp-planning.co.uk 0208 202 9996 Atrium, Stables Market, Chalk Farm Road, London, NWI 8AH