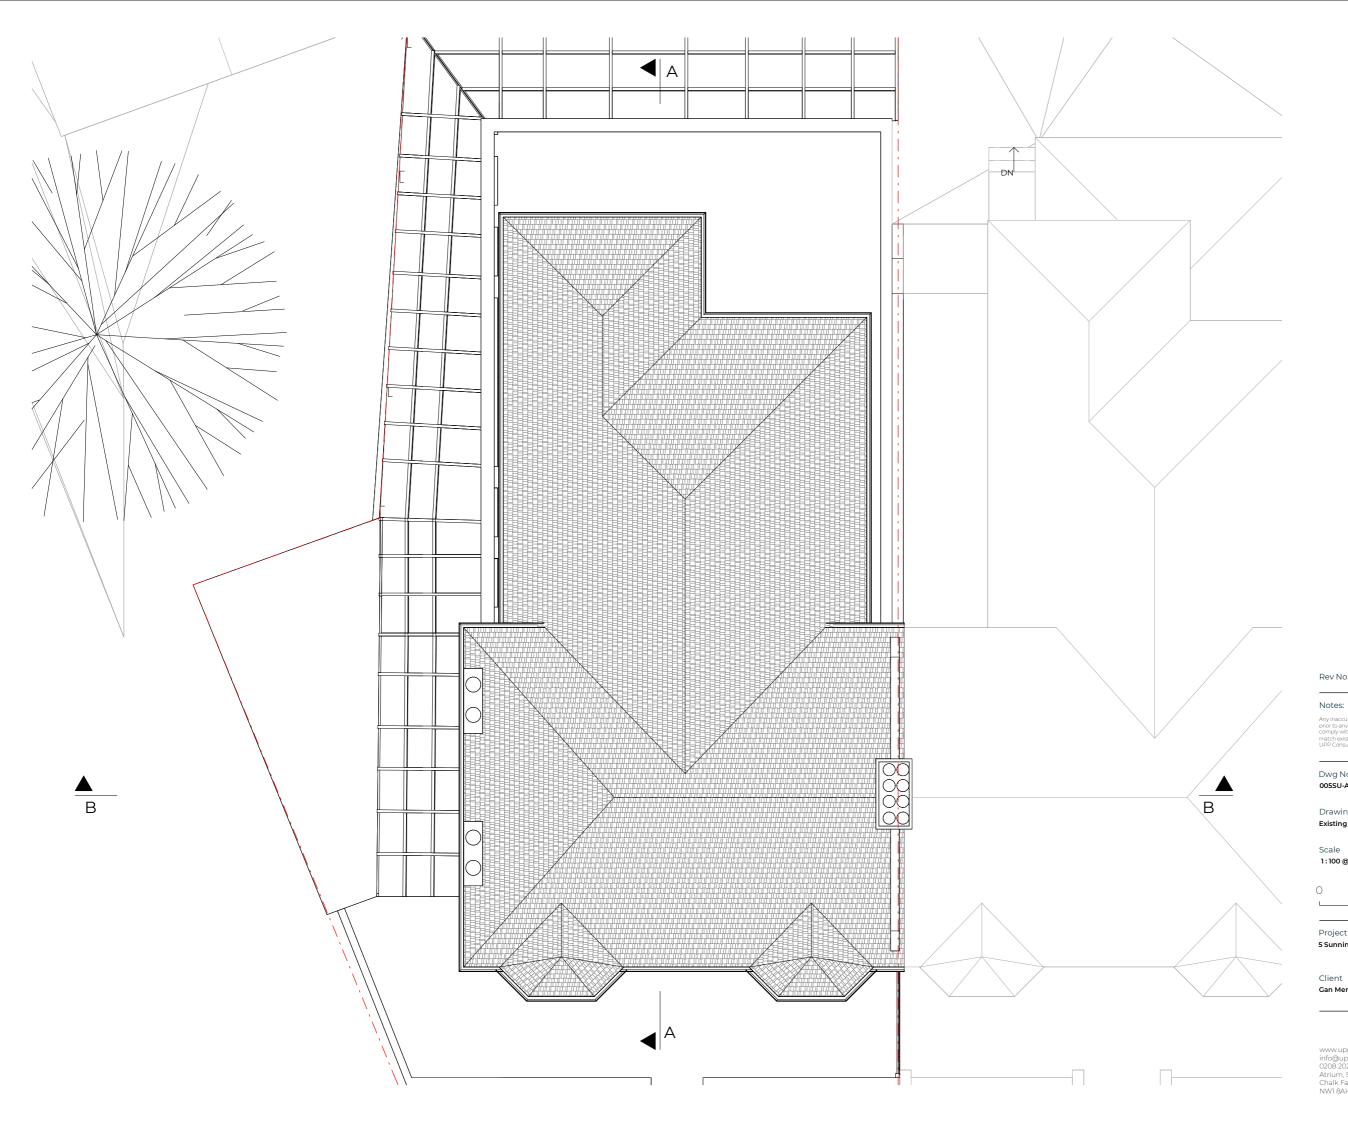

1

Existing Roof

Drawing

Dwg No 005SU-A-03-003

Notes: Any inaccu prior to any comply wit

Date

5 Sunningfields Road, Hendon, London NW4 4QR Status For Planning Client Gan Menachem

Project Address