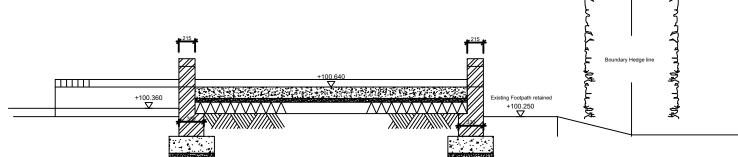

Hardstanding **Proposed Section** 

| Scale<br>1:50    | Drawn<br>GY | Checked |
|------------------|-------------|---------|
| 1.50             | Gī          |         |
| Original Size A3 | Nov 2023    | Date    |
| Status           | Planning    |         |