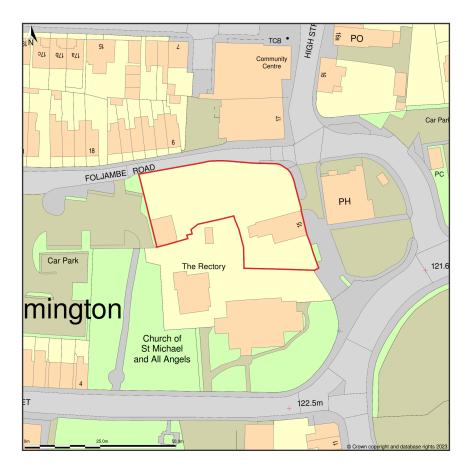

## 15, High Street, Brimington, Derbyshire, S43 1DE

Location Plan shows area bounded by: 440423.74, 373493.57 440565.16, 373634.99 (at a scale of 1:1250), OSGridRef: SK40497356. The representation of a road, track or path is no evidence of a right of way. The representation of features as lines is no evidence of a property boundary.