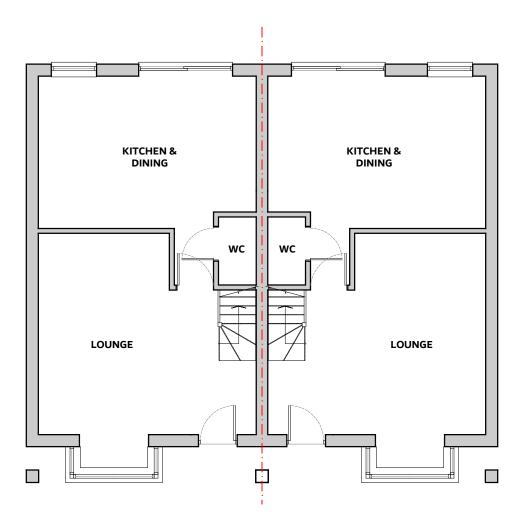

## **EXISTING GROUND FLOOR PLAN AS PER GRANTED PLANNING**

- REF: 21/01677

1:100 @ A3

0 1 2 3 4 5M

DO NOT SCALE FROM THIS DRAWING. ALL DIMENSIONS ARE TO BE CHECKED ON SITE. THIS DRAWING IS TO BE READ IN CONJUNCTION WITH ALL CONSULTANTS INFORMATION.