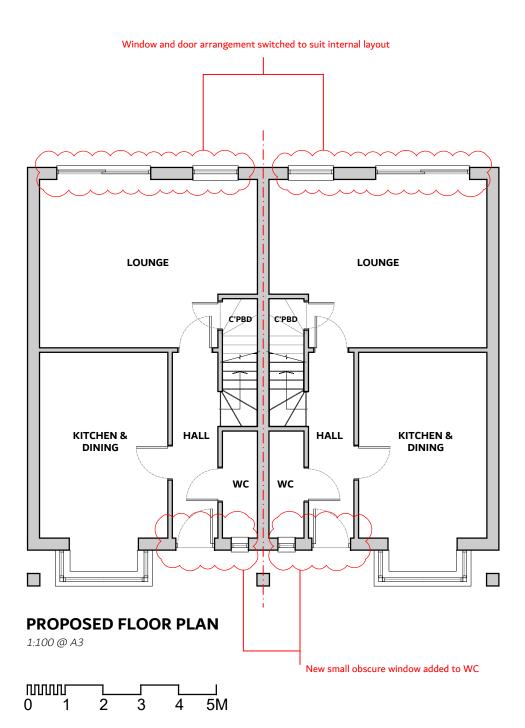

PROJECT:
LAND BETWEEN 61 AND 77 STATION ROAD,
WALMER, DEAL, KENT.

DESCRIPTION:
NON MATTERIAL AMENDMENT TO EXISTING
PLANNING PERMISSION - 21/01677

DDAWNS :

EXISTING AND PROPOSED GROUND FLOOR PLAN

SCALE:

1:100 @ A3