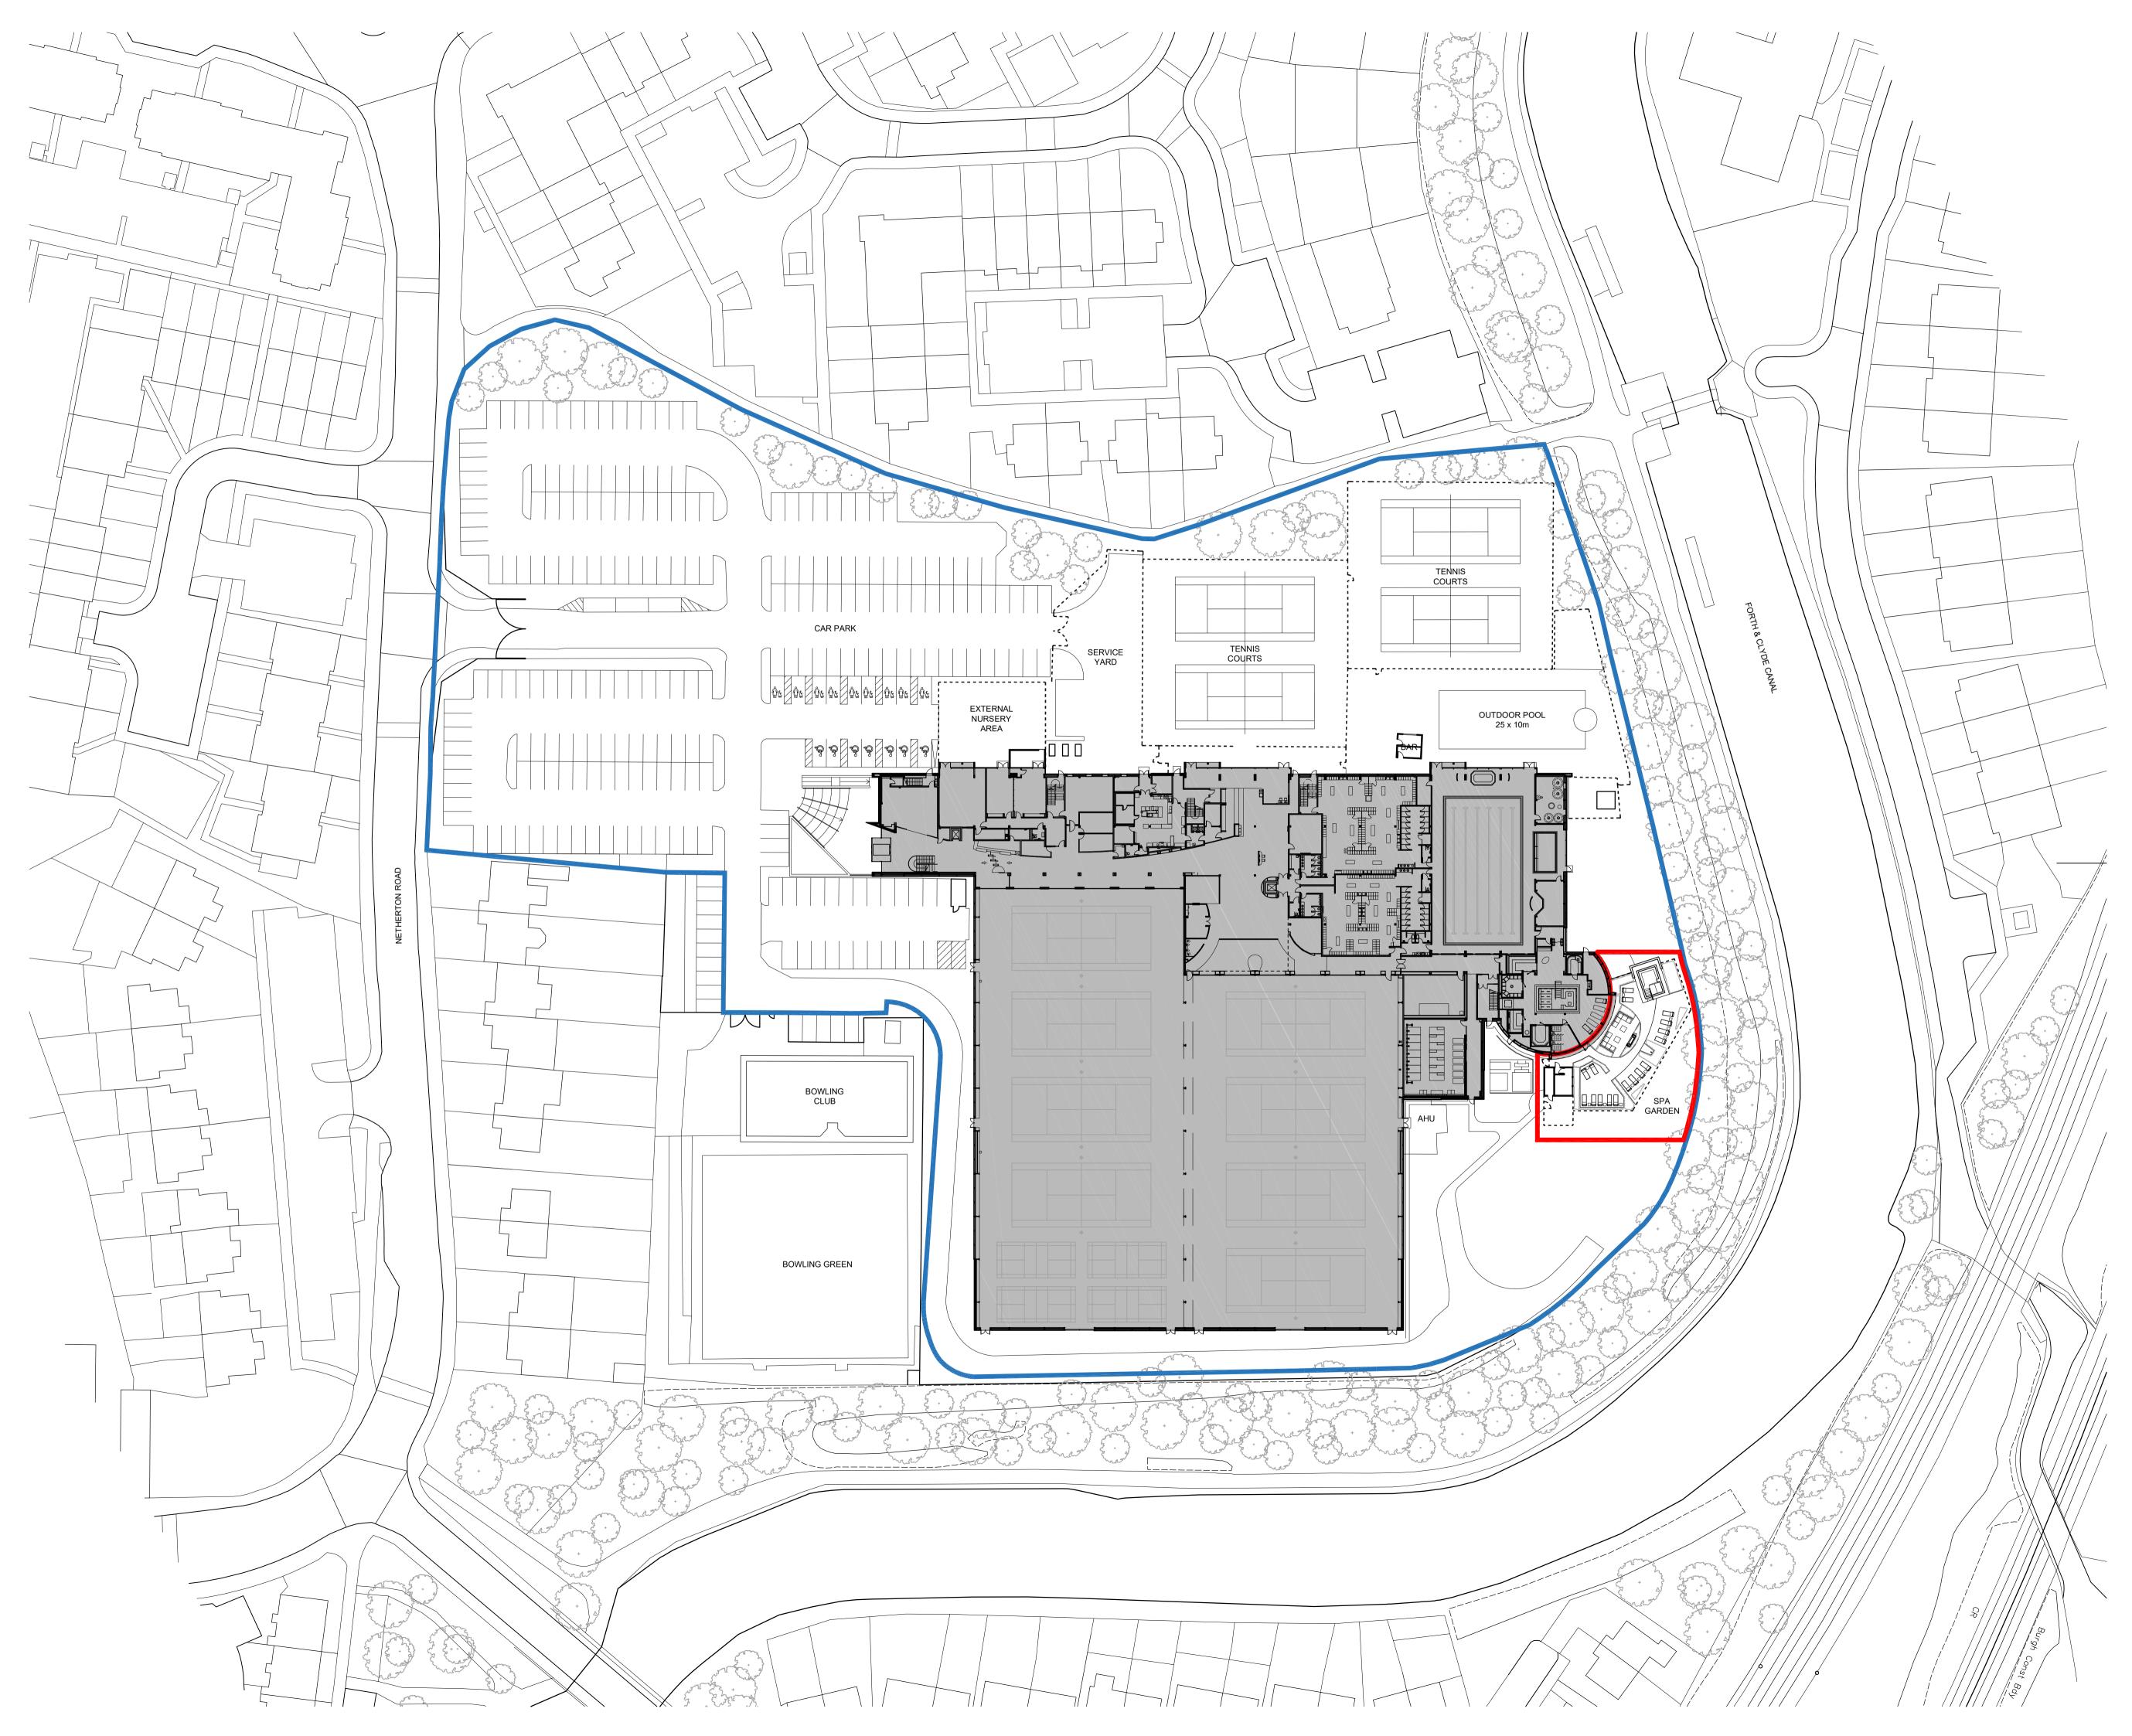

| 0m<br>1:500 | 10 20                                              |  |
|-------------|----------------------------------------------------|--|
|             | Site Boundary                                      |  |
|             | Application Boundary<br>0.07 hectares / 0.16 acres |  |

## GLASGOW WEST END SPA GARDEN

## PROPOSED SITE PLAN

| Hadfield Cawkwell Davidson                          |                                              |               |  |  |
|-----------------------------------------------------|----------------------------------------------|---------------|--|--|
| Broomgrove Lodge, 13<br>нср ргојест но.<br>2023-191 | Broomgrove Rd, Sheffield, S10 2LZ T 0114 266 | P01           |  |  |
| PROJECT NO. 23191                                   | ORIGINATOR VOLUME LEVEL TYPE   HCD ZZ 00 DR  | ROLE + NUMBER |  |  |