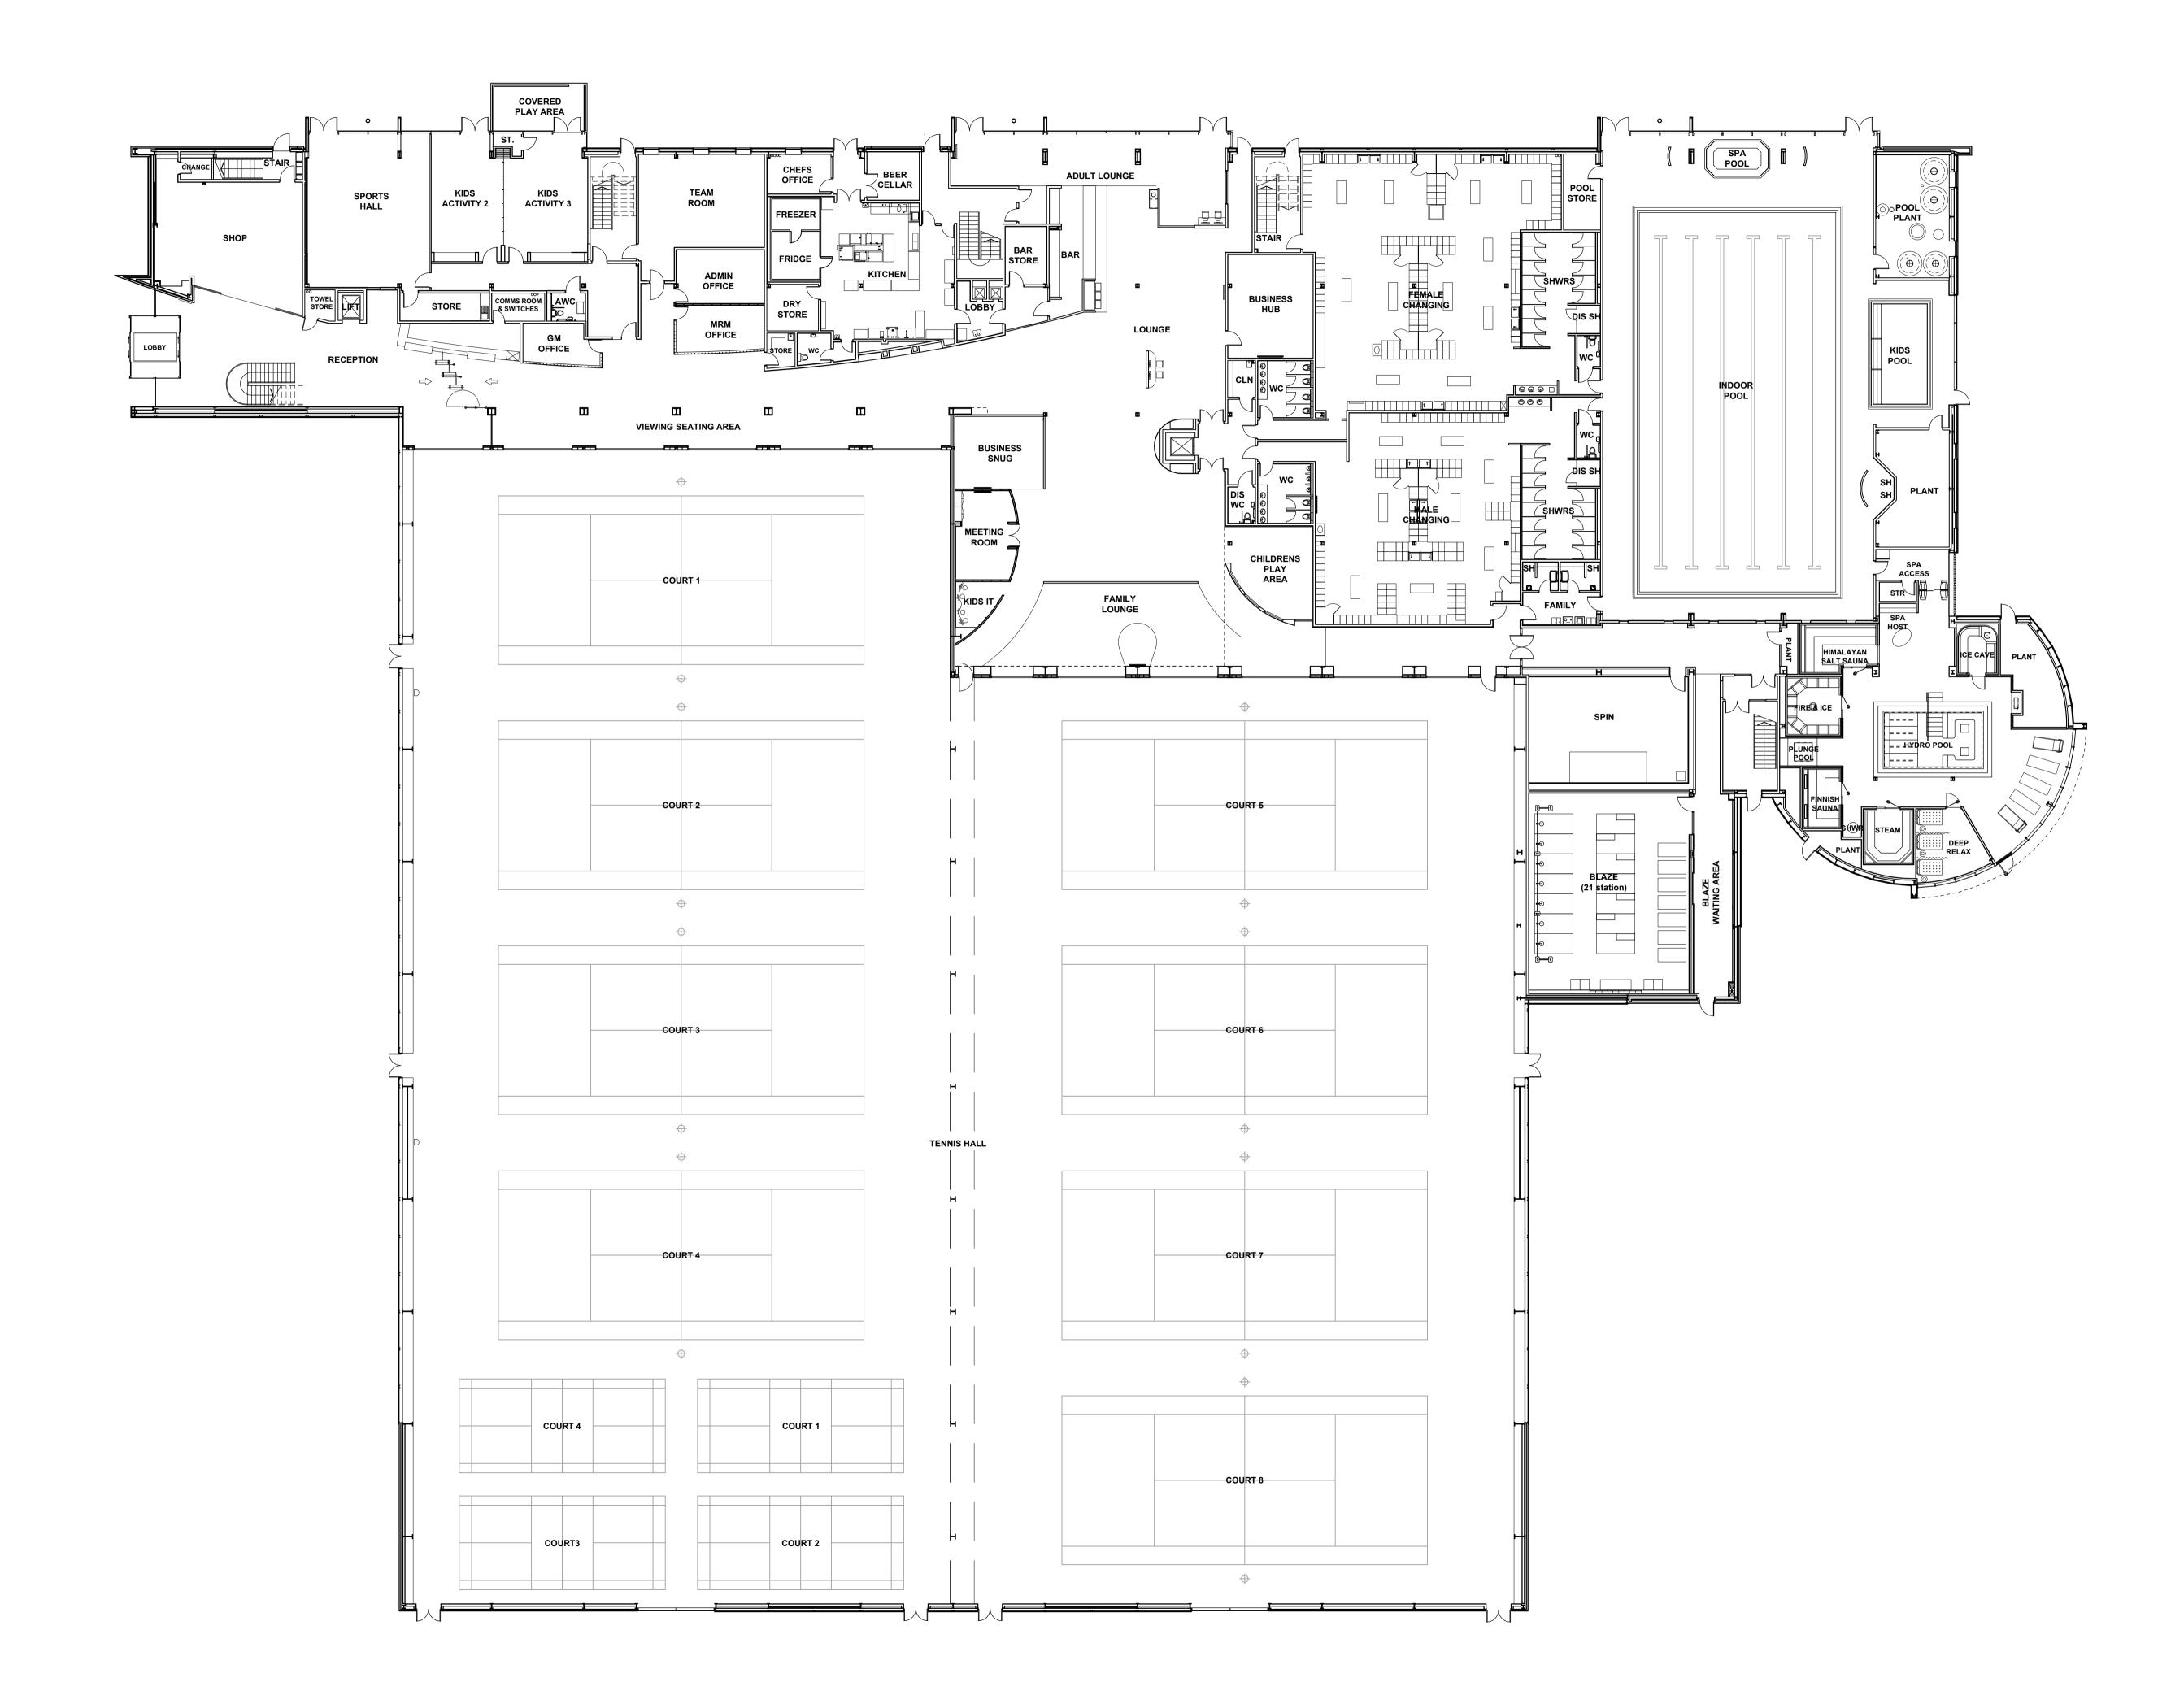

## PROPOSED GROUND FLOOR PLAN

| Hadfield Cawkwell Davidson  |                                                  |                 |  |  |
|-----------------------------|--------------------------------------------------|-----------------|--|--|
| omgrove Lodge, 13           | 3 Broomgrove Rd, Sheffield, S10 2LZ T 0114 266 8 | 181 www.hcd.co. |  |  |
| HCD PROJECT NO.<br>2023-191 | scale<br>1:200 @ A1                              | P01             |  |  |
|                             |                                                  |                 |  |  |