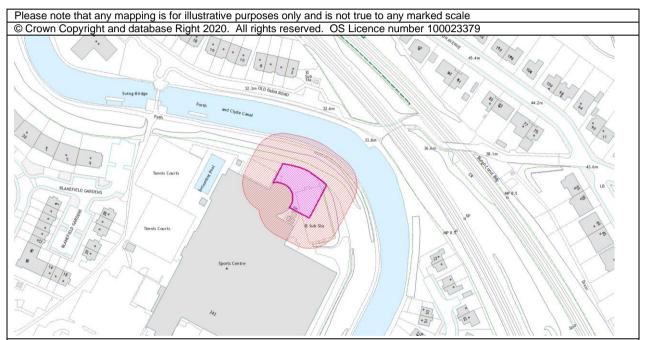

## 23/02868/FUL David Lloyd Club 238 Netherton Road Glasgow G13 1BJ

## **NEIGHBOURING LAND TO BE NOTIFIED**

Land to north of application site (adjacent to canal)

- The Board Of Scottish Canals Old Basin Works Applecross Street Glasgow G4 9SP
- Scottish Power Offices St Vincent Crescent GLASGOW G3 8LP