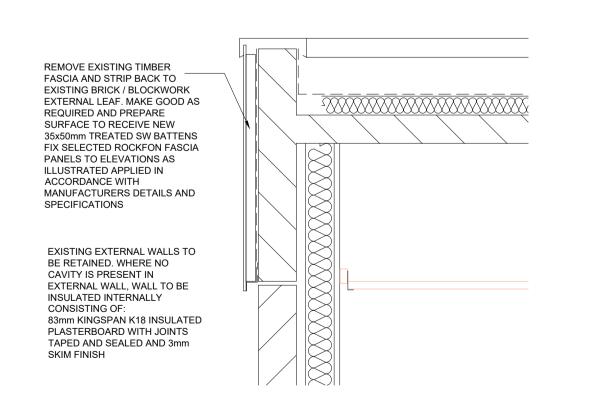

PROPOSED SECTION B-B

DETAIL - DT.01 **EXISTING EAVES** DETAIL SCALE 1:10

DETAIL - DT.02 EXISTING/PROPOSED **CONNECTION DETAIL** SCALE 1:10

DETAIL - DT.03 PROPOSED EAVES DETAIL SCALE 1:10

WALL SECTION - WS.01 PROPOSED WALL SECTION DETAIL SCALE 1:10