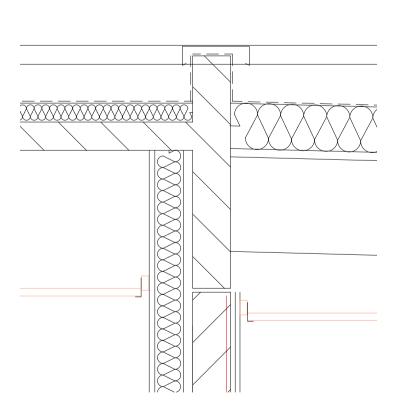

PROPOSED SECTION B-B

DETAIL - DT.01 **EXISTING EAVES** DETAIL SCALE 1:10

DETAIL - DT.02 EXISTING/PROPOSED **CONNECTION DETAIL** SCALE 1:10

DETAIL - DT.03 PROPOSED EAVES DETAIL SCALE 1:10

WALL SECTION - WS.01 PROPOSED WALL SECTION DETAIL SCALE 1:10