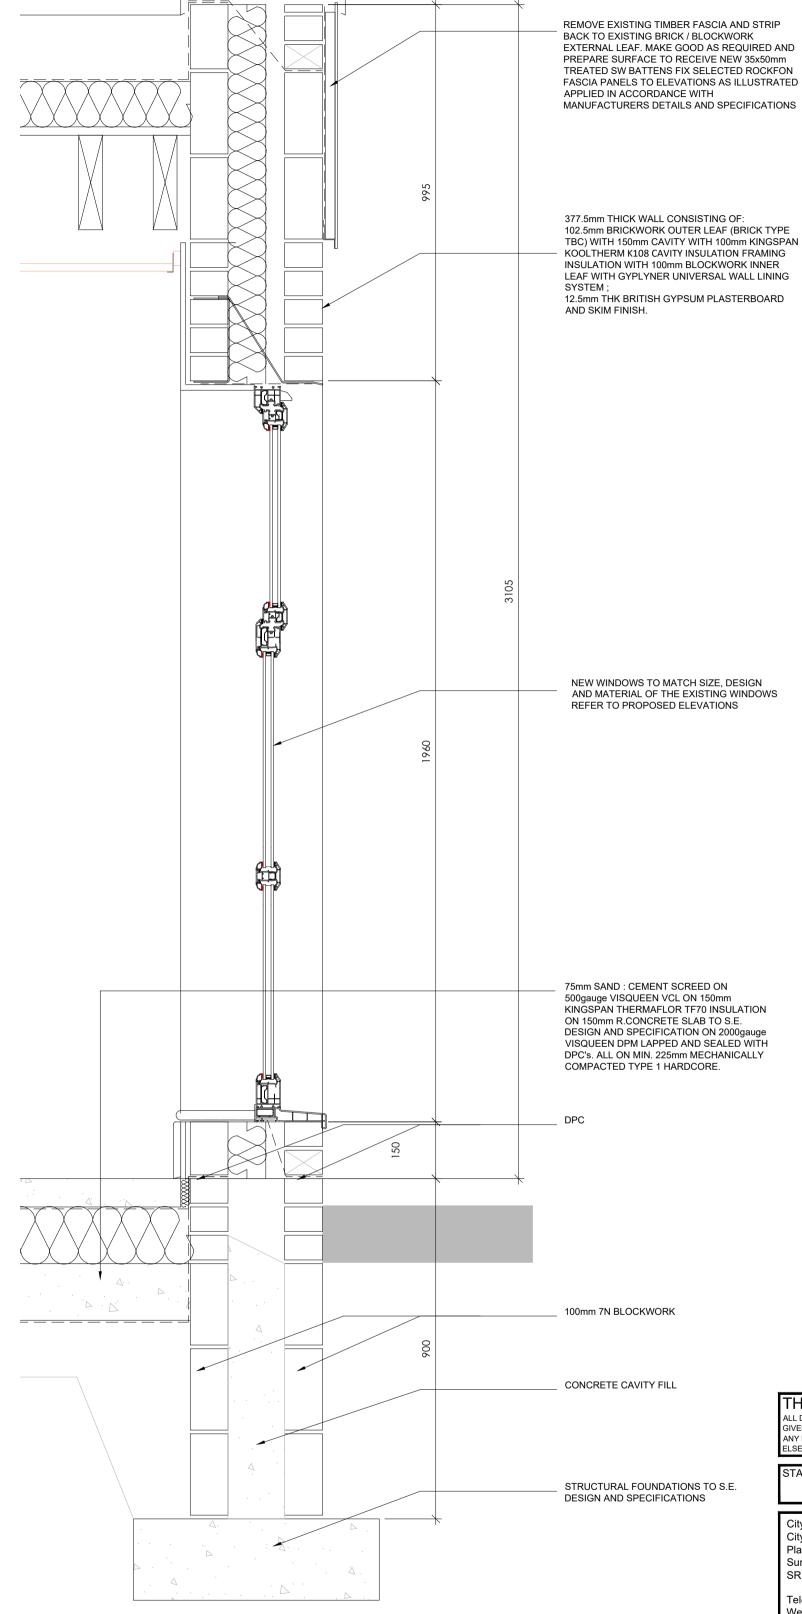

PROPOSED SECTION B-B

DETAIL - DT.01 **EXISTING EAVES** DETAIL SCALE 1:10

DETAIL - DT.02 EXISTING/PROPOSED **CONNECTION DETAIL** SCALE 1:10

DETAIL - DT.03 PROPOSED EAVES DETAIL SCALE 1:10

WALL SECTION - WS.01 PROPOSED WALL SECTION DETAIL SCALE 1:10