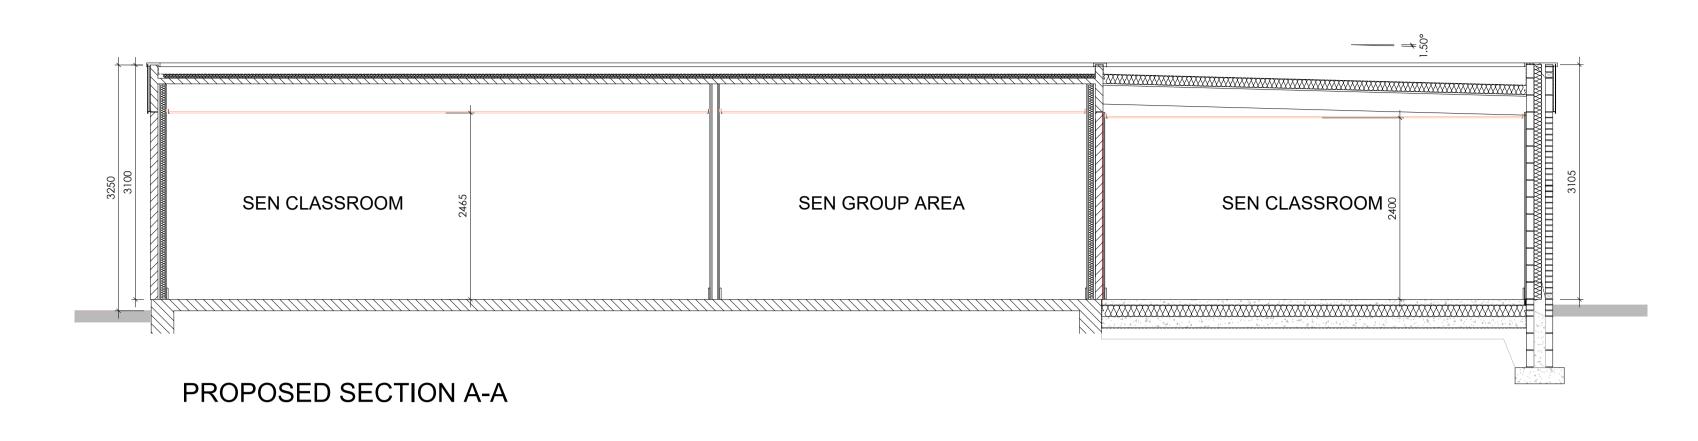

PROPOSED SECTION B-B

DETAIL - DT.01 **EXISTING EAVES** DETAIL SCALE 1:10

DETAIL - DT.02 EXISTING/PROPOSED **CONNECTION DETAIL** SCALE 1:10

DETAIL - DT.03 PROPOSED EAVES DETAIL SCALE 1:10

WALL SECTION - WS.01 PROPOSED WALL SECTION DETAIL SCALE 1:10