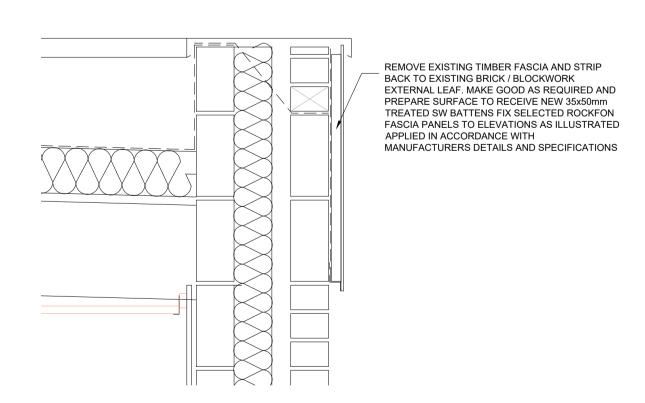

PROPOSED SECTION B-B

DETAIL - DT.01 **EXISTING EAVES** DETAIL SCALE 1:10

DETAIL - DT.02 EXISTING/PROPOSED **CONNECTION DETAIL** SCALE 1:10

DETAIL - DT.03 PROPOSED EAVES DETAIL SCALE 1:10

WALL SECTION - WS.01 PROPOSED WALL SECTION DETAIL SCALE 1:10