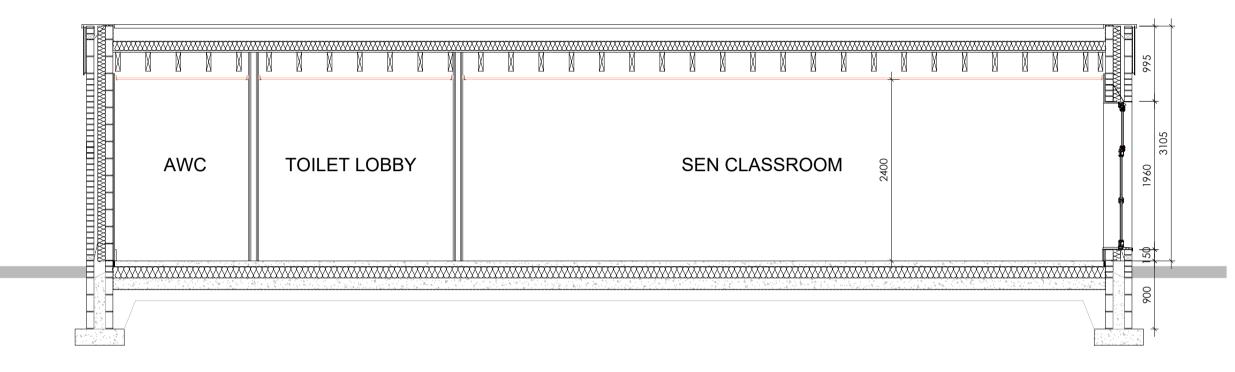

PROPOSED SECTION B-B

DETAIL - DT.01 **EXISTING EAVES** DETAIL SCALE 1:10

DETAIL - DT.02 EXISTING/PROPOSED **CONNECTION DETAIL** SCALE 1:10

DETAIL - DT.03 PROPOSED EAVES DETAIL SCALE 1:10

WALL SECTION - WS.01 PROPOSED WALL SECTION DETAIL SCALE 1:10