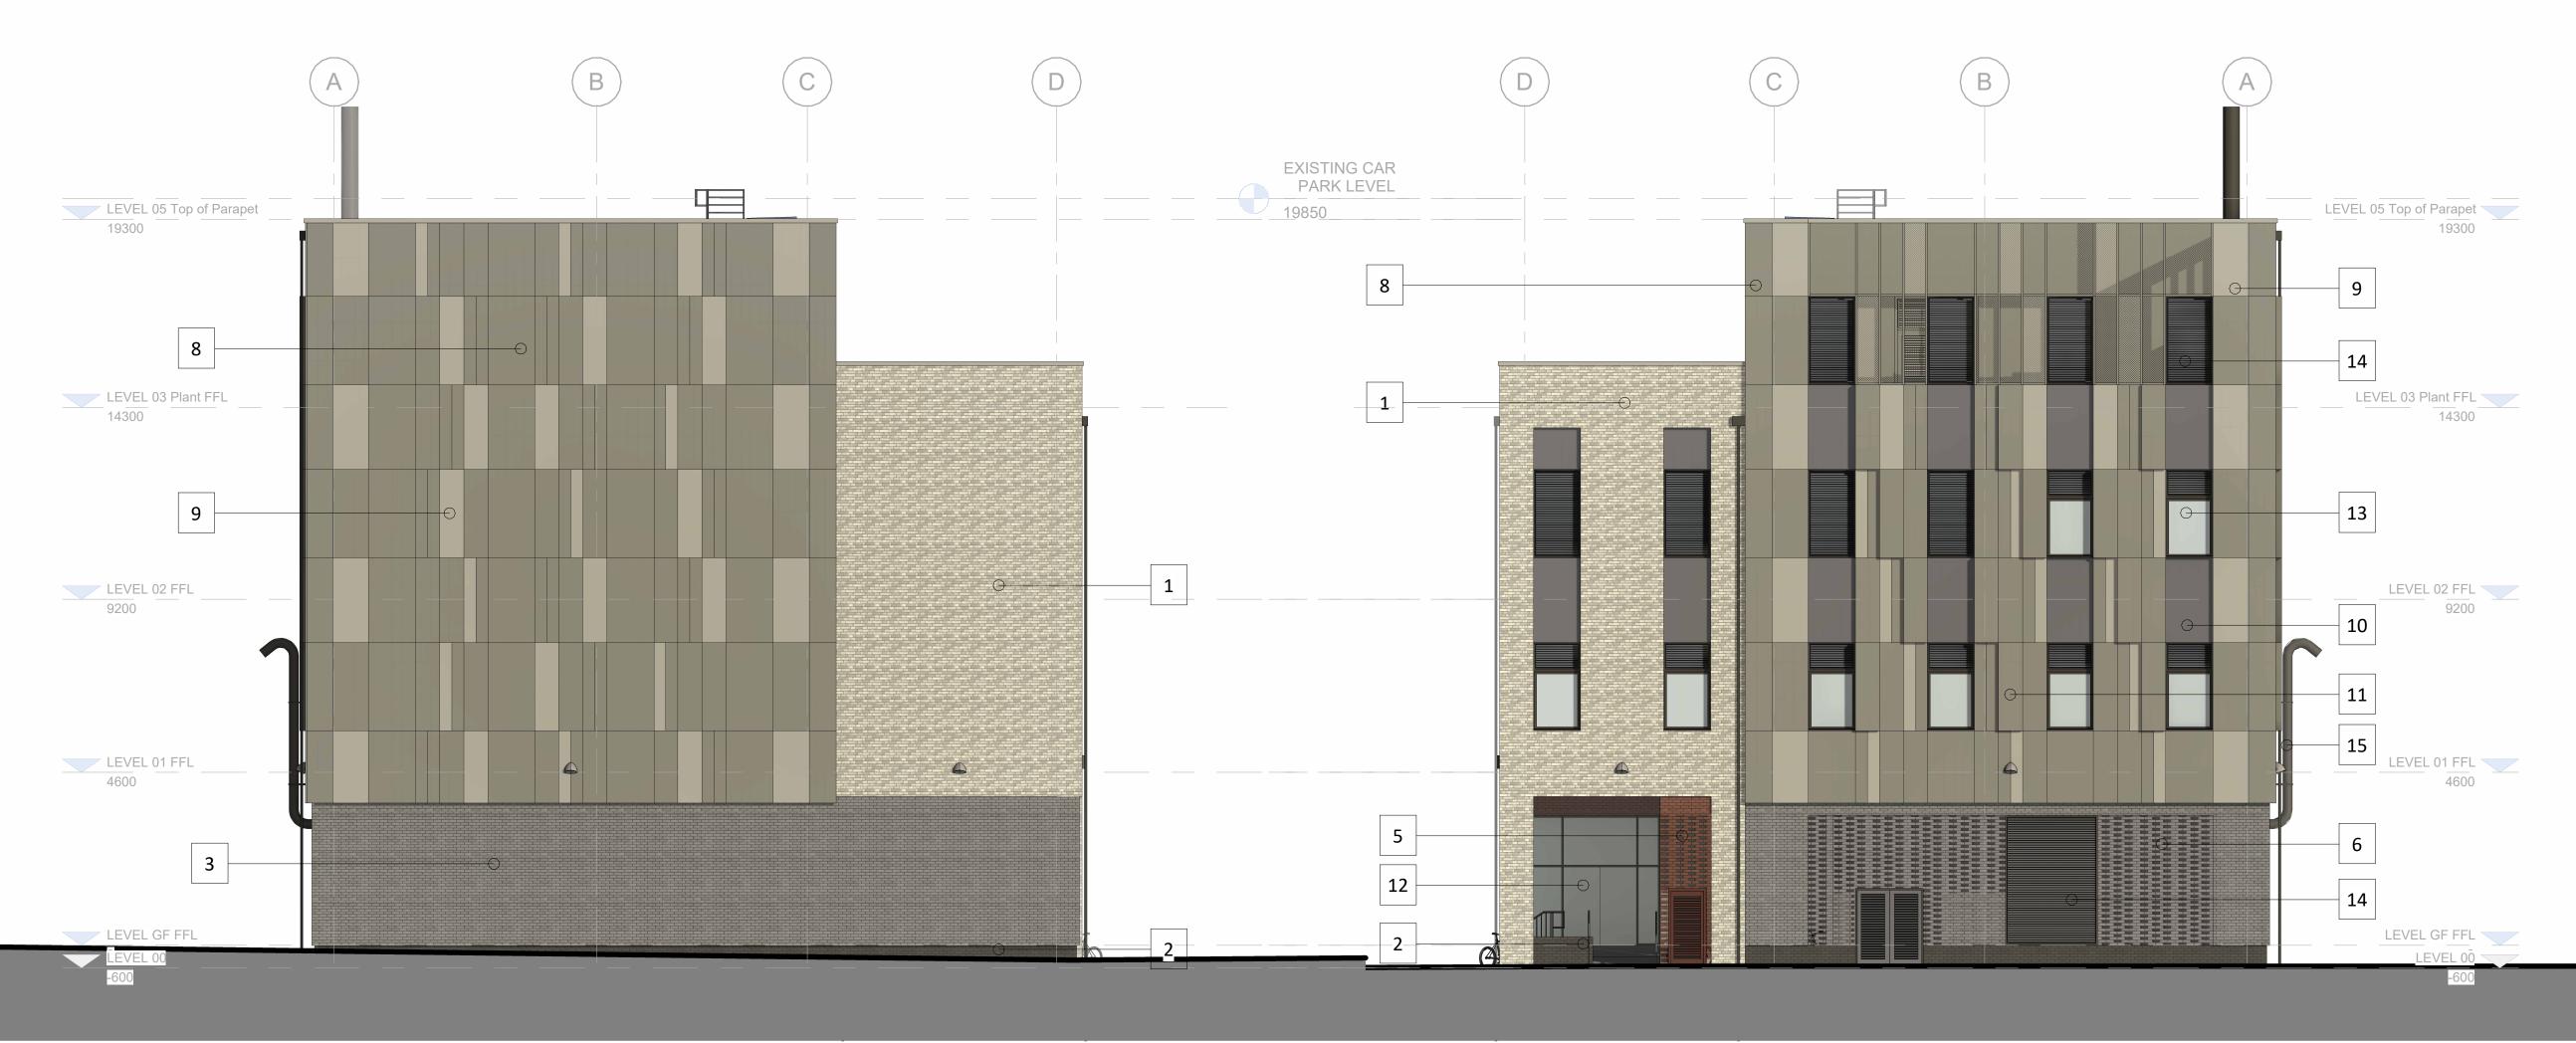

North Elevation
1: 100

South Elevation
1:100

Contractors to check all dimensions on drawings.

Any discrepancies must be reported to KTA Architects Ltd or the contract administrator before proceeding.

Do not scale except for planning purposes, work to figured dimensions.

## Materials Key

- 1 Buff multi brick slips
- 2 Charcoal grey brick
- 3 Grey brick
- 4 Red multi brick
- 5 Red multi brick honeycomb layout
- 6 Grey brick honeycomb layout
- 7 'Argent Grey' rainscreen cladding
- 8 'Hessian' rainscreen cladding
- 9 'Linen' rainscreen cladding
- 10 Recessed cladding panel
- 11 Protruding cladding panel
- PPC Aluminium curtain wall glazing
- PPC Aluminium window with intergrated louvre vent
- 14 Louvre vent
- 15 Quench pipe

South & North Elevations

| Author  | Chckd by    | Scale | @ A |
|---------|-------------|-------|-----|
| AM      | AS/LF       | 1:100 | @ A |
| Project | Status      |       |     |
| 2258    | PL Planning |       |     |