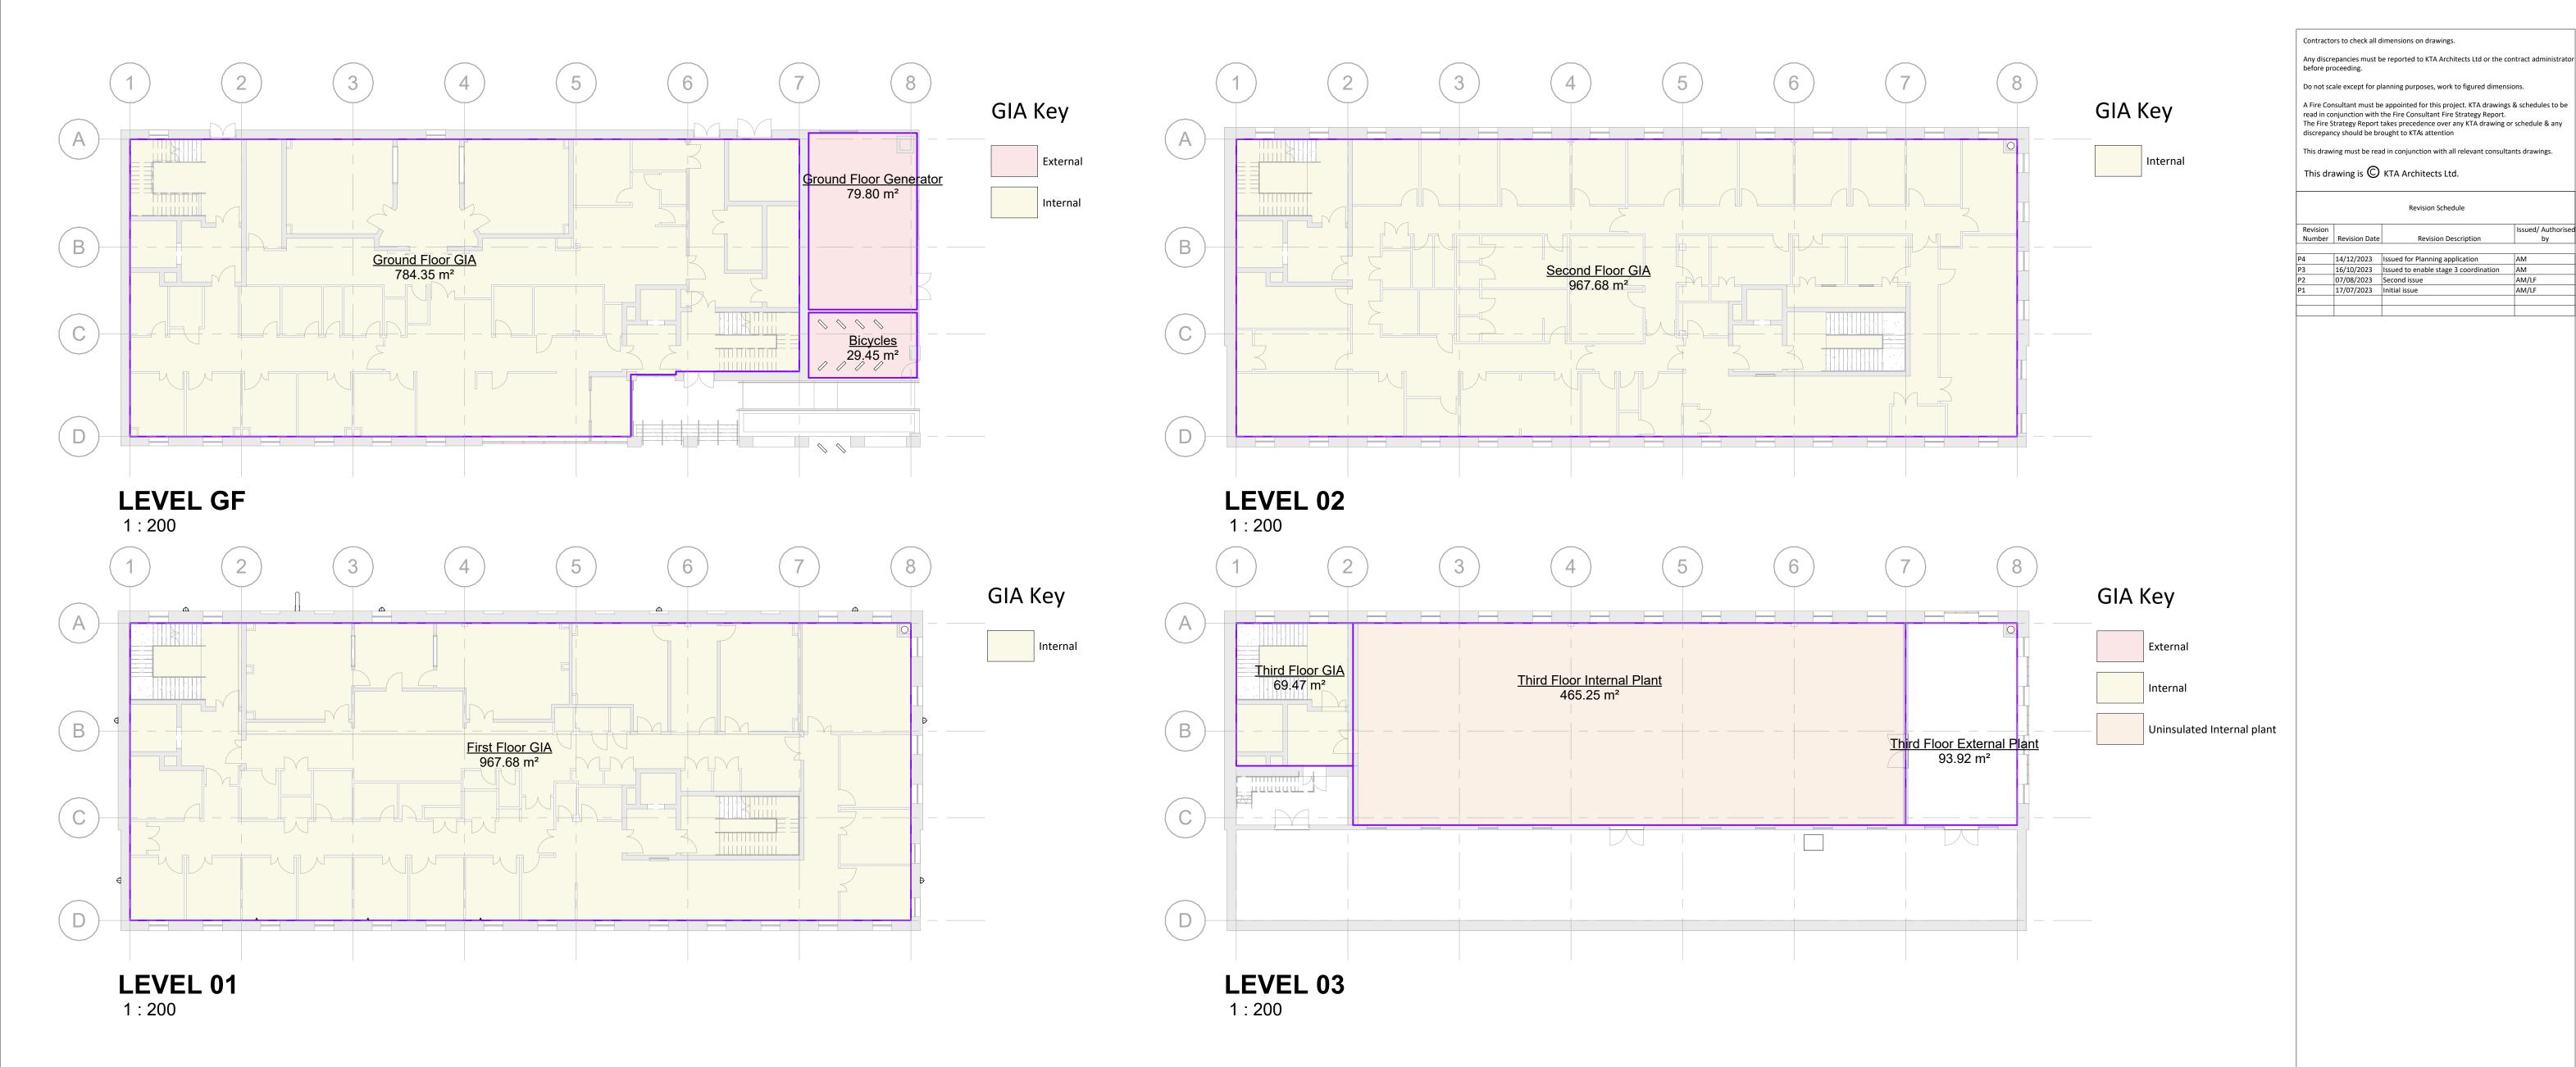

Area Schedule (Gross Building)

Name

External Bicycles

Internal

First Floor GIA

Ground Floor GIA

Second Floor GIA

Third Floor GIA

Ground Floor Generator

Third Floor External Plant

Uninsulated Internal plant

Third Floor Internal Plant

Area

29.5 m<sup>2</sup> 79.8 m<sup>2</sup>

93.9 m<sup>2</sup>

203.2 m<sup>2</sup>

967.7 m<sup>2</sup>

784.3 m<sup>2</sup>

967.7 m<sup>2</sup>

2789.2 m<sup>2</sup>

465.2 m<sup>2</sup>

465.2 m<sup>2</sup>

3457.6 m<sup>2</sup>

69.5 m<sup>2</sup>