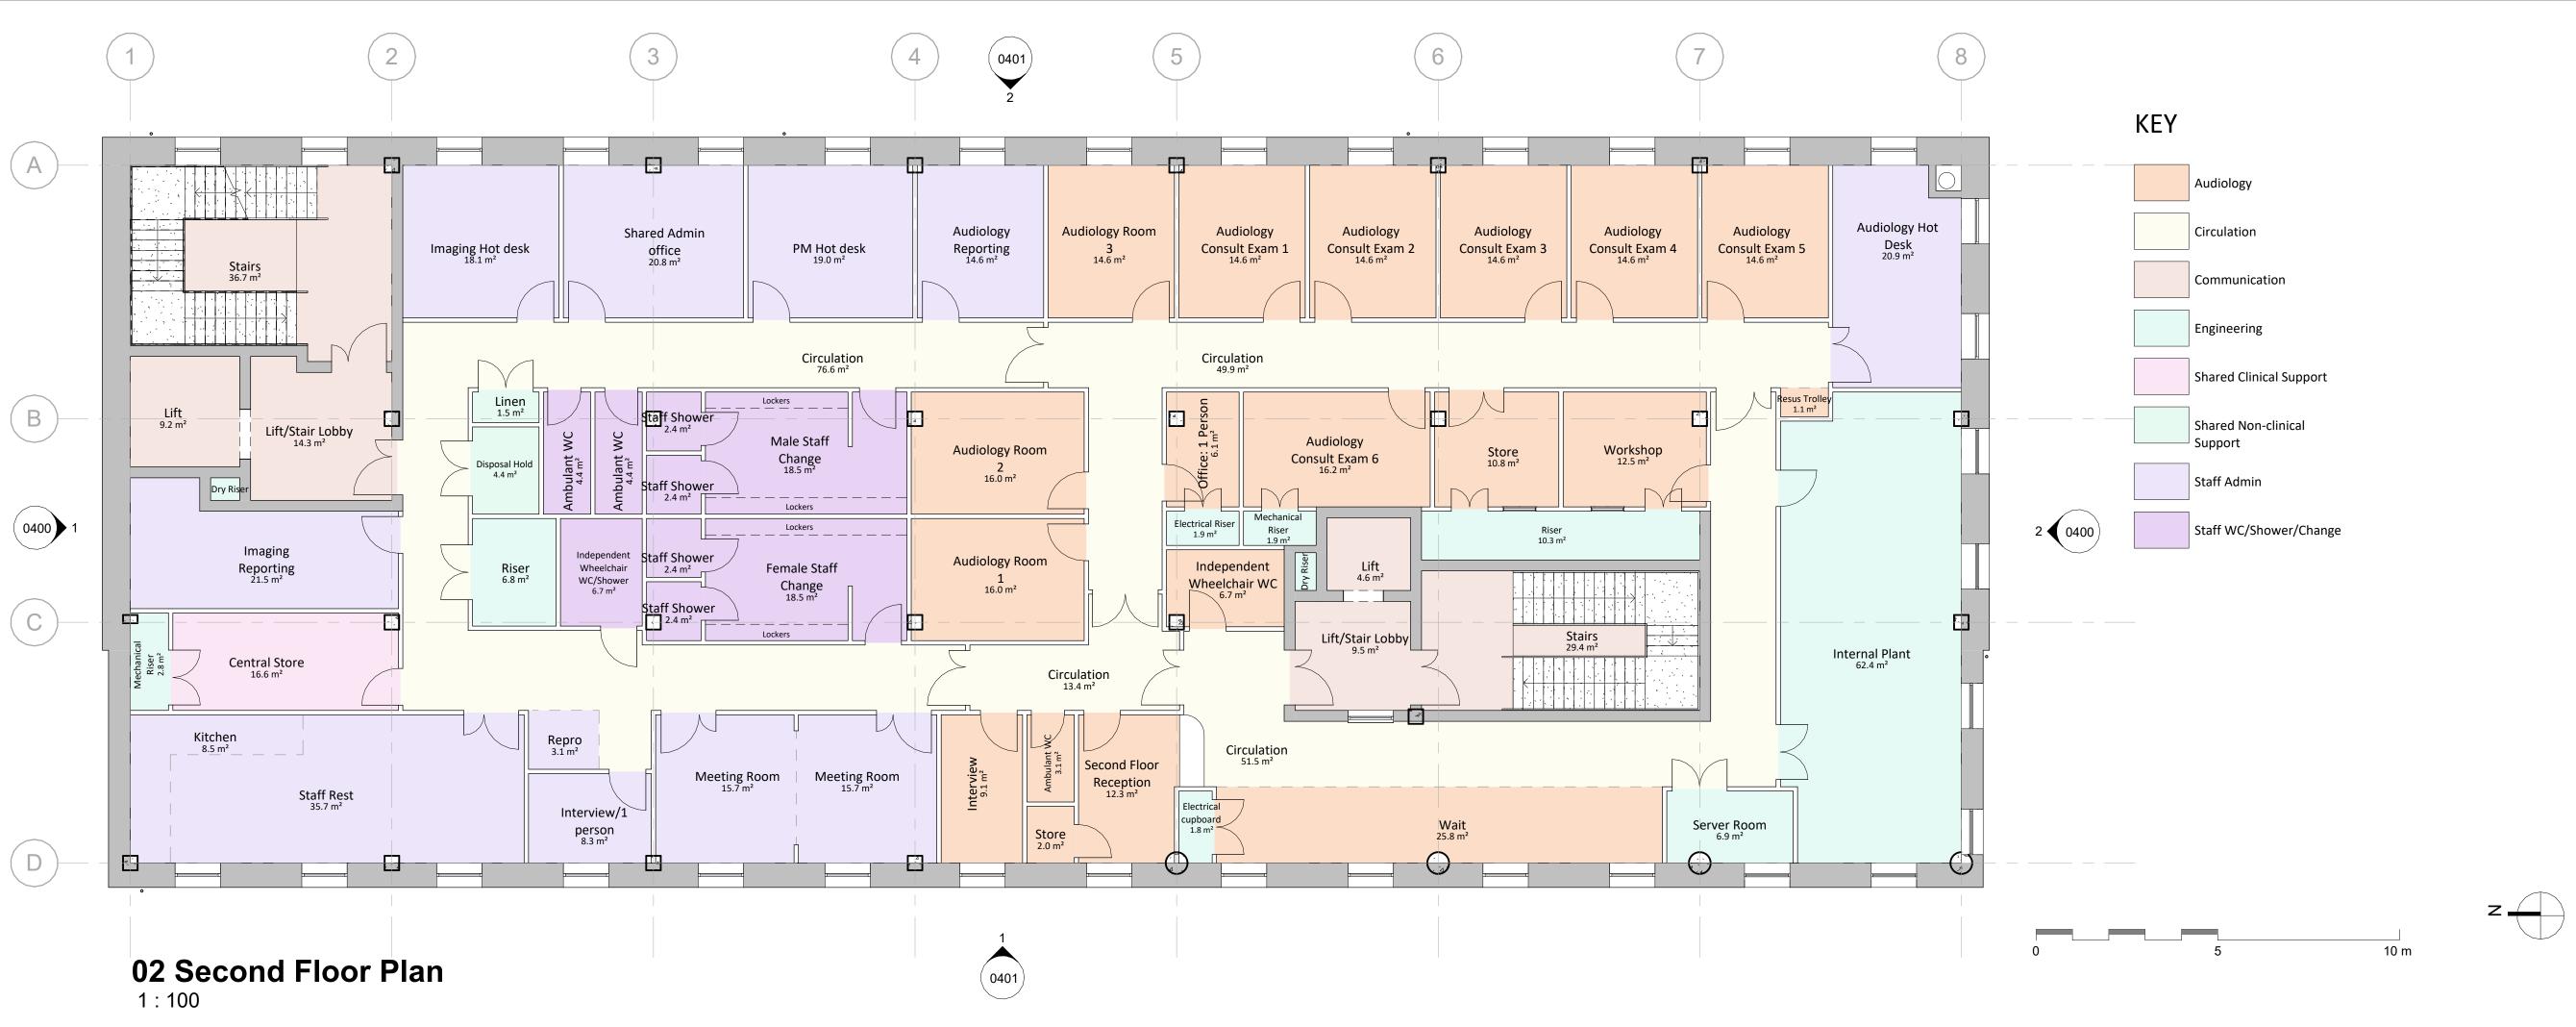

| Second floor area schedule |               |                     |
|----------------------------|---------------|---------------------|
| Name                       | Department    | Area                |
|                            |               |                     |
| Audiology                  |               |                     |
| Ambulant WC                | Audiology     | 3.1 m <sup>2</sup>  |
| Audiology Consult Exam 1   | Audiology     | 14.6 m <sup>2</sup> |
| Audiology Consult Exam 2   | Audiology     | 14.6 m <sup>2</sup> |
| Audiology Consult Exam 3   | Audiology     | 14.6 m <sup>2</sup> |
| Audiology Consult Exam 4   | Audiology     | 14.6 m <sup>2</sup> |
| Audiology Consult Exam 5   | Audiology     | 14.6 m <sup>2</sup> |
| Audiology Consult Exam 6   | Audiology     | 16.2 m <sup>2</sup> |
| Audiology Room 1           | Audiology     | 16.0 m <sup>2</sup> |
| Audiology Room 2           | Audiology     | 16.0 m²             |
| Audiology Room 3           | Audiology     | 14.6 m²             |
| Independent Wheelchair WC  | Audiology     | 6.7 m <sup>2</sup>  |
| Interview                  | Audiology     | 9.1 m²              |
| Office: 1 Person           | Audiology     | 6.1 m <sup>2</sup>  |
| Resus Trolley              | Audiology     | 1.1 m²              |
| Second Floor Reception     | Audiology     | 12.3 m²             |
| Store                      | Audiology     | 10.8 m²             |
| Store                      | Audiology     | 2.0 m <sup>2</sup>  |
| Wait                       | Audiology     | 25.8 m²             |
| Workshop                   | Audiology     | 12.5 m²             |
|                            |               | 225.4 m²            |
| Circulation                |               |                     |
| Circulation                | Circulation   | 76.6 m <sup>2</sup> |
| Circulation                | Circulation   | 49.9 m <sup>2</sup> |
| Circulation                | Circulation   | 51.5 m <sup>2</sup> |
| Circulation                | Circulation   | 13.4 m²             |
|                            |               | 191.4 m²            |
| Communication              |               |                     |
| Lift                       | Communication | 9.2 m <sup>2</sup>  |
| Lift                       | Communication | 4.6 m <sup>2</sup>  |
| Lift/Stair Lobby           | Communication | 14.3 m²             |
| Lift/Stair Lobby           | Communication | 9.5 m²              |
| Stairs                     | Communication | 36.7 m²             |

|                                                                                                                                                  | Department                                                                                      |                                                                                                                                                            |
|--------------------------------------------------------------------------------------------------------------------------------------------------|-------------------------------------------------------------------------------------------------|------------------------------------------------------------------------------------------------------------------------------------------------------------|
| Name                                                                                                                                             | Ворагиполи                                                                                      | Area                                                                                                                                                       |
| Stairs                                                                                                                                           | Communication                                                                                   | 29.4 m²                                                                                                                                                    |
|                                                                                                                                                  |                                                                                                 | 103.7 m <sup>2</sup>                                                                                                                                       |
| Engineering                                                                                                                                      |                                                                                                 | T                                                                                                                                                          |
| Dry Riser                                                                                                                                        | Engineering                                                                                     | 0.5 m <sup>2</sup>                                                                                                                                         |
| Dry Riser                                                                                                                                        | Engineering                                                                                     | 0.6 m <sup>2</sup>                                                                                                                                         |
| Electrical cupboard                                                                                                                              | Engineering                                                                                     | 1.8 m²                                                                                                                                                     |
| Electrical Riser                                                                                                                                 | Engineering                                                                                     | 1.9 m <sup>2</sup>                                                                                                                                         |
| Internal Plant                                                                                                                                   | Engineering                                                                                     | 62.4 m <sup>2</sup>                                                                                                                                        |
| Mechanical Riser                                                                                                                                 | Engineering                                                                                     | 1.9 m <sup>2</sup>                                                                                                                                         |
| Mechanical Riser                                                                                                                                 | Engineering                                                                                     | 2.8 m <sup>2</sup>                                                                                                                                         |
| Riser                                                                                                                                            | Engineering                                                                                     | 6.8 m <sup>2</sup>                                                                                                                                         |
| Riser                                                                                                                                            | Engineering                                                                                     | 10.3 m <sup>2</sup>                                                                                                                                        |
| Server Room                                                                                                                                      | Engineering                                                                                     | 6.9 m <sup>2</sup>                                                                                                                                         |
| Central Store                                                                                                                                    | Shared Clinical Support                                                                         | 16.6 m <sup>2</sup>                                                                                                                                        |
|                                                                                                                                                  |                                                                                                 | 16.6 m <sup>2</sup>                                                                                                                                        |
| Shared Non-clinical Support                                                                                                                      | Charad Nan aliniaal Cumant                                                                      | 4.4 m²                                                                                                                                                     |
| Disposal Hold                                                                                                                                    | Shared Non-clinical Support                                                                     |                                                                                                                                                            |
| Linen                                                                                                                                            | Shared Non-clinical Support                                                                     | 1.5 m <sup>2</sup>                                                                                                                                         |
|                                                                                                                                                  |                                                                                                 | 5.9 m <sup>2</sup>                                                                                                                                         |
| Staff Admin                                                                                                                                      | Staff Admin                                                                                     | 20.9 m <sup>2</sup>                                                                                                                                        |
|                                                                                                                                                  | Staff Admin                                                                                     | 14.6 m <sup>2</sup>                                                                                                                                        |
| Audiology Hot Desk                                                                                                                               |                                                                                                 |                                                                                                                                                            |
| Audiology Hot Desk<br>Audiology Reporting                                                                                                        | Staff Admin                                                                                     | 18.1 m <sup>2</sup>                                                                                                                                        |
| Audiology Hot Desk<br>Audiology Reporting<br>Imaging Hot desk                                                                                    | Staff Admin<br>Staff Admin                                                                      | 18.1 m <sup>2</sup><br>21.5 m <sup>2</sup>                                                                                                                 |
| Audiology Hot Desk Audiology Reporting Imaging Hot desk Imaging Reporting                                                                        |                                                                                                 |                                                                                                                                                            |
| Audiology Hot Desk Audiology Reporting Imaging Hot desk Imaging Reporting Interview/1 person                                                     | Staff Admin                                                                                     | 21.5 m <sup>2</sup>                                                                                                                                        |
| Audiology Hot Desk Audiology Reporting Imaging Hot desk Imaging Reporting Interview/1 person Kitchen                                             | Staff Admin Staff Admin                                                                         | 21.5 m <sup>2</sup><br>8.3 m <sup>2</sup><br>8.5 m <sup>2</sup>                                                                                            |
| Audiology Hot Desk Audiology Reporting Imaging Hot desk Imaging Reporting Interview/1 person Kitchen Meeting Room                                | Staff Admin Staff Admin Staff Admin                                                             | 21.5 m <sup>2</sup><br>8.3 m <sup>2</sup><br>8.5 m <sup>2</sup><br>15.7 m <sup>2</sup>                                                                     |
| Audiology Hot Desk Audiology Reporting Imaging Hot desk Imaging Reporting Interview/1 person Kitchen Meeting Room Meeting Room                   | Staff Admin Staff Admin Staff Admin Staff Admin                                                 | 21.5 m <sup>2</sup><br>8.3 m <sup>2</sup><br>8.5 m <sup>2</sup><br>15.7 m <sup>2</sup>                                                                     |
| Meeting Room<br>Meeting Room<br>PM Hot desk                                                                                                      | Staff Admin             | 21.5 m <sup>2</sup><br>8.3 m <sup>2</sup><br>8.5 m <sup>2</sup><br>15.7 m <sup>2</sup><br>15.7 m <sup>2</sup><br>19.0 m <sup>2</sup>                       |
| Audiology Hot Desk Audiology Reporting Imaging Hot desk Imaging Reporting Interview/1 person Kitchen Meeting Room Meeting Room PM Hot desk Repro | Staff Admin | 21.5 m <sup>2</sup><br>8.3 m <sup>2</sup><br>8.5 m <sup>2</sup><br>15.7 m <sup>2</sup><br>15.0 m <sup>2</sup><br>19.0 m <sup>2</sup><br>3.1 m <sup>2</sup> |
| Audiology Hot Desk Audiology Reporting Imaging Hot desk Imaging Reporting Interview/1 person Kitchen Meeting Room Meeting Room PM Hot desk       | Staff Admin             | 21.5 m <sup>2</sup><br>8.3 m <sup>2</sup><br>8.5 m <sup>2</sup><br>15.7 m <sup>2</sup><br>15.7 m <sup>2</sup><br>19.0 m <sup>2</sup>                       |

| Name                                | Department             | Area                 |
|-------------------------------------|------------------------|----------------------|
|                                     |                        | 202.0 m²             |
| Staff WC/Shower/Change              |                        |                      |
| Ambulant WC                         | Staff WC/Shower/Change | 4.4 m <sup>2</sup>   |
| Ambulant WC                         | Staff WC/Shower/Change | 4.4 m²               |
| Female Staff Change                 | Staff WC/Shower/Change | 18.5 m²              |
| Independent Wheelchair<br>WC/Shower | Staff WC/Shower/Change | 6.7 m²               |
| Male Staff Change                   | Staff WC/Shower/Change | 18.5 m²              |
| Staff Shower                        | Staff WC/Shower/Change | 2.4 m²               |
| Staff Shower                        | Staff WC/Shower/Change | 2.4 m²               |
| Staff Shower                        | Staff WC/Shower/Change | 2.4 m²               |
| Staff Shower                        | Staff WC/Shower/Change | 2.4 m²               |
|                                     |                        | 62.0 m²              |
|                                     |                        | 902.9 m <sup>2</sup> |

Second floor area schedule

Contractors to check all dimensions on drawings.

Any discrepancies must be reported to KTA Architects Ltd or the contract administrator before proceeding.

Do not scale except for planning purposes, work to figured dimensions.

Title
Second Floor Plan

Author Chckd by Scale
AM LF/AS 1:100 @ A1

Project Status
2258 PL Planning

Drawing number Rev.
2258- KTA- XX- 02- D- A- 0202 P10