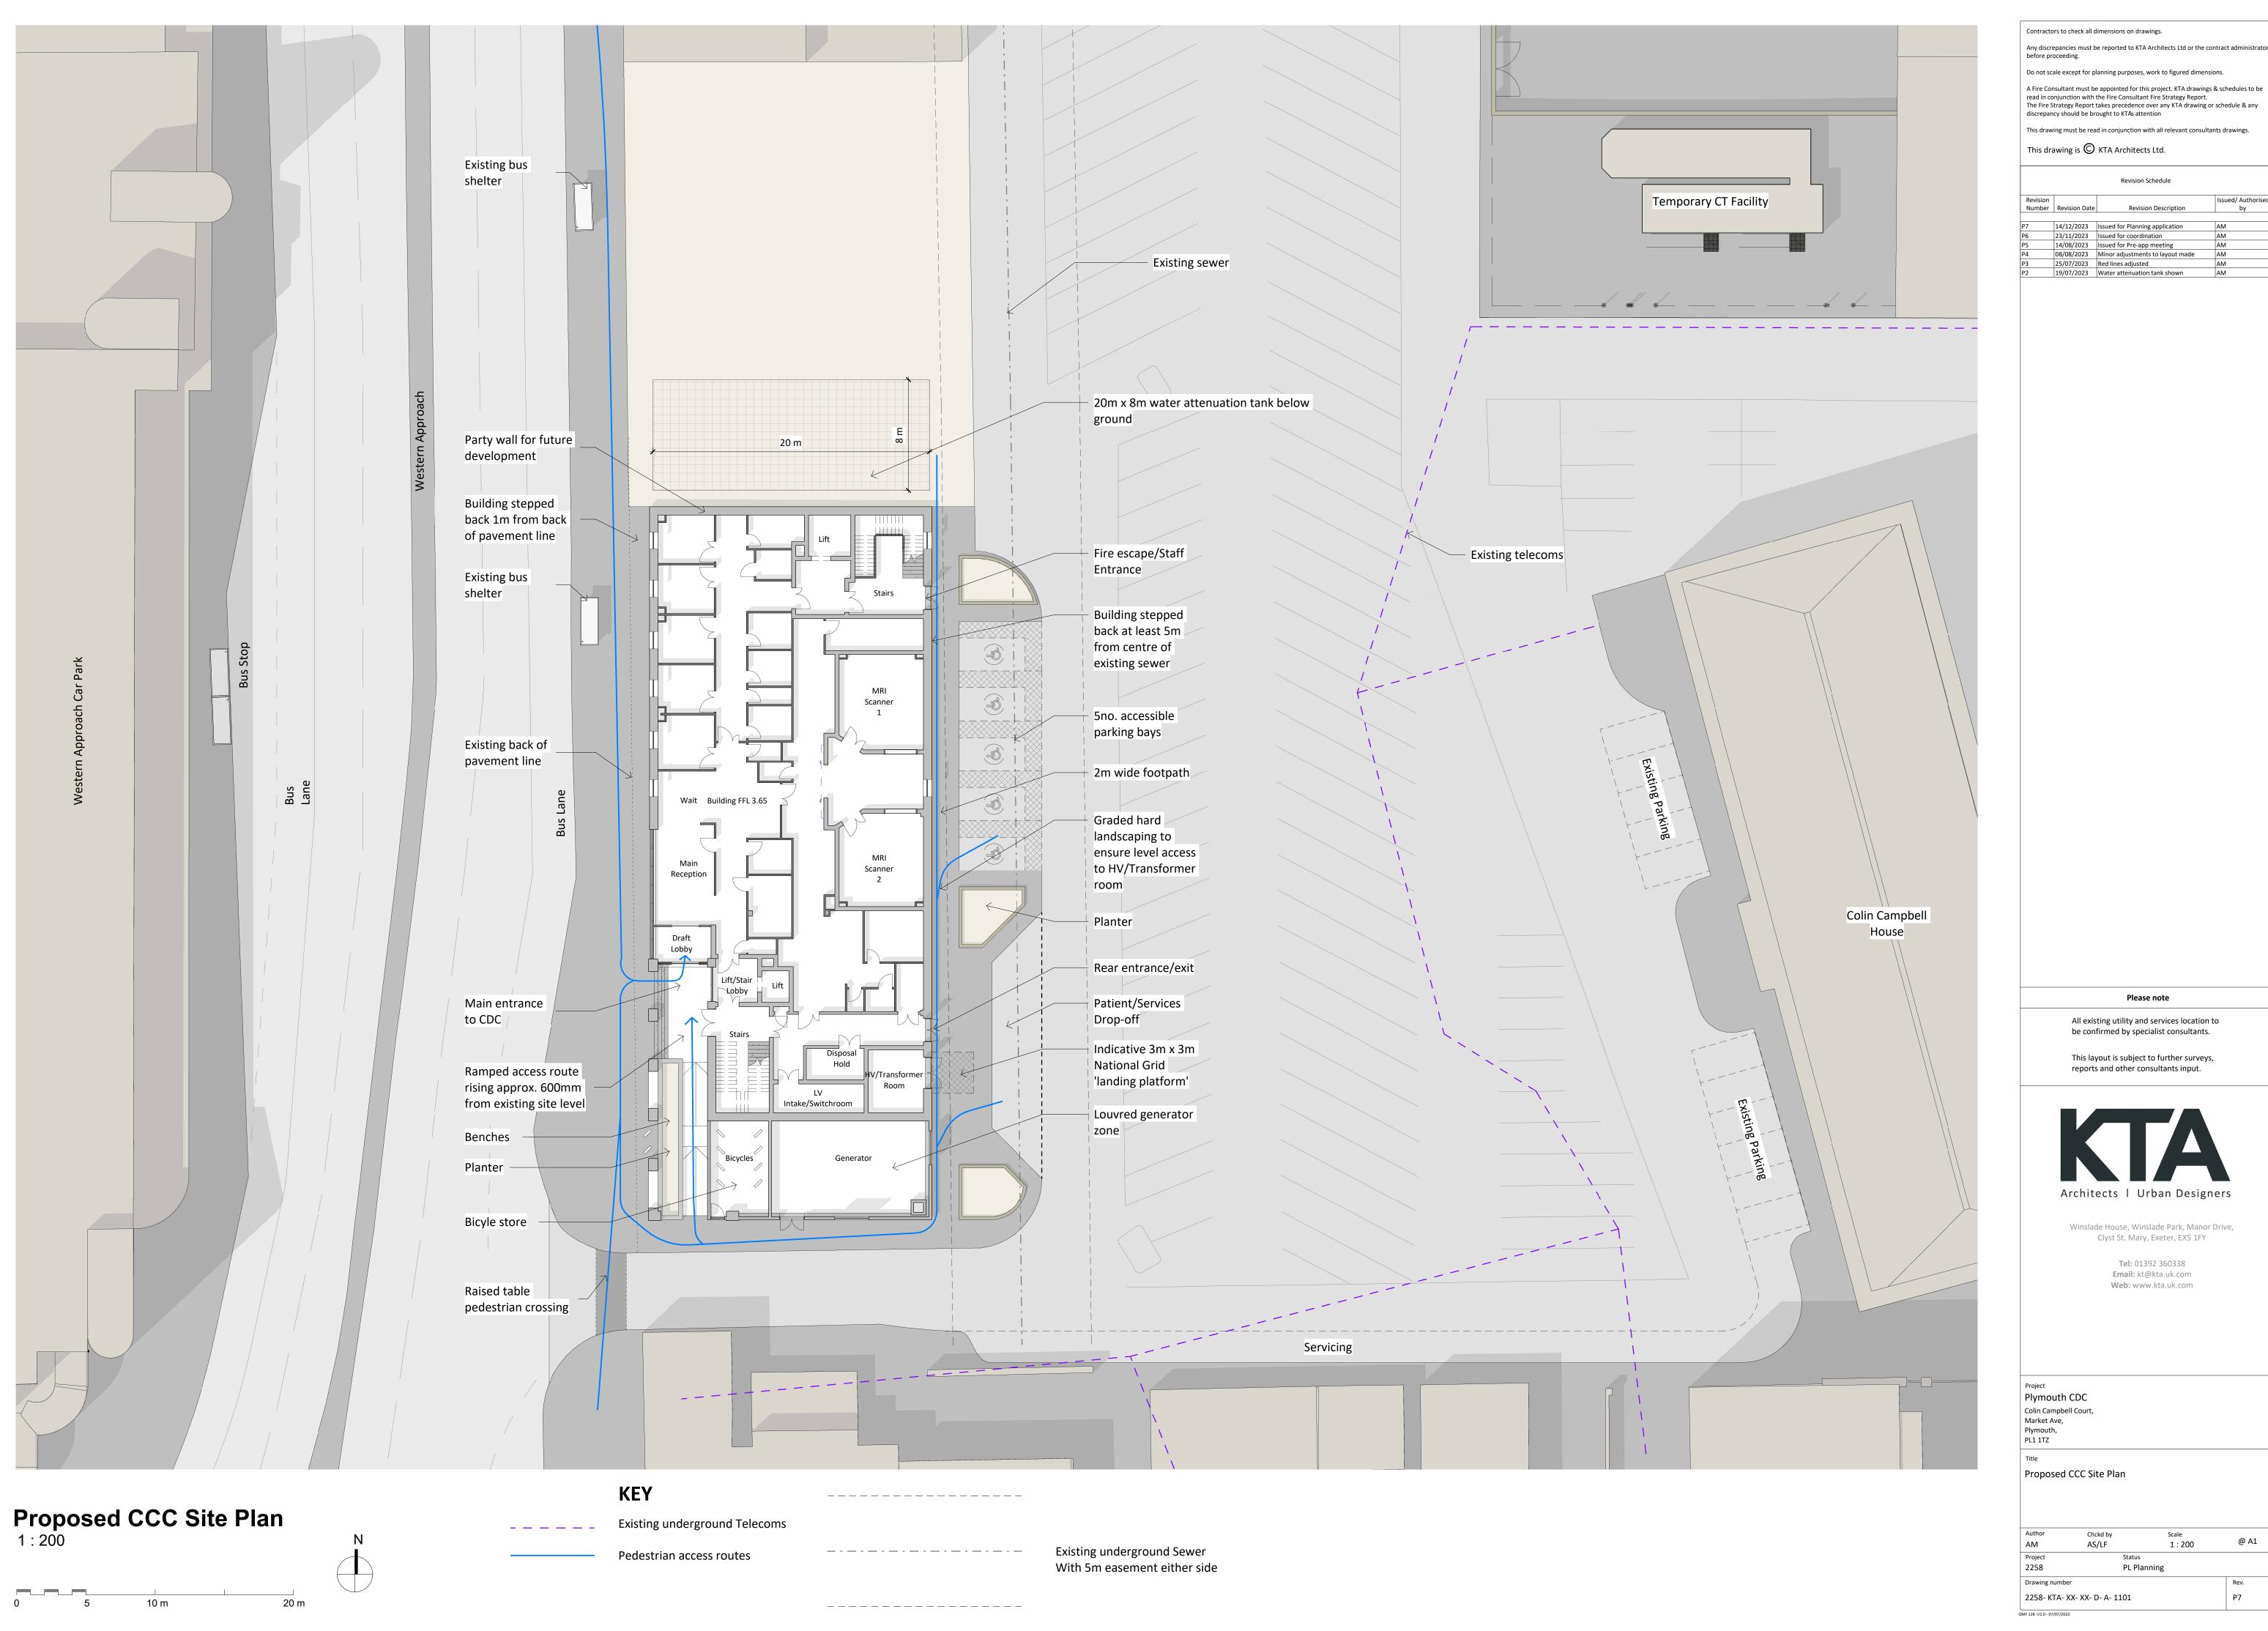

Contractors to check all dimensions on drawings.

Any discrepancies must be reported to KTA Architects Ltd or the contract administrator

Do not scale except for planning purposes, work to figured dimensions.

This drawing must be read in conjunction with all relevant consultants drawings.

This drawing is C KTA Architects Ltd.

|          |               | Revision Schedule                |                    |
|----------|---------------|----------------------------------|--------------------|
| Revision |               |                                  | Issued/ Authorised |
| Number   | Revision Date | Revision Description             | by                 |
|          |               |                                  |                    |
| P7       | 14/12/2023    | Issued for Planning application  | AM                 |
| P6       | 23/11/2023    | Issued for coordination          | AM                 |
| P5       | 14/08/2023    | Issued for Pre-app meeting       | AM                 |
| P4       | 08/08/2023    | Minor adjustments to layout made | AM                 |
| Р3       | 25/07/2023    | Red lines adjusted               | AM                 |
| D2       | 10/07/2022    | Water attenuation tank shown     | Δ.Ν.Δ              |

## Please note

All existing utility and services location to be confirmed by specialist consultants.

This layout is subject to further surveys, reports and other consultants input.

Winslade House, Winslade Park, Manor Drive,

Clyst St. Mary, Exeter, EX5 1FY Tel: 01392 360338

| Author  |          |         |      |
|---------|----------|---------|------|
|         | Chckd by | Scale   |      |
| AM      | AS/LF    | 1:200   | @ A1 |
| Project | Status   |         |      |
| 2258    | PL P     | lanning |      |