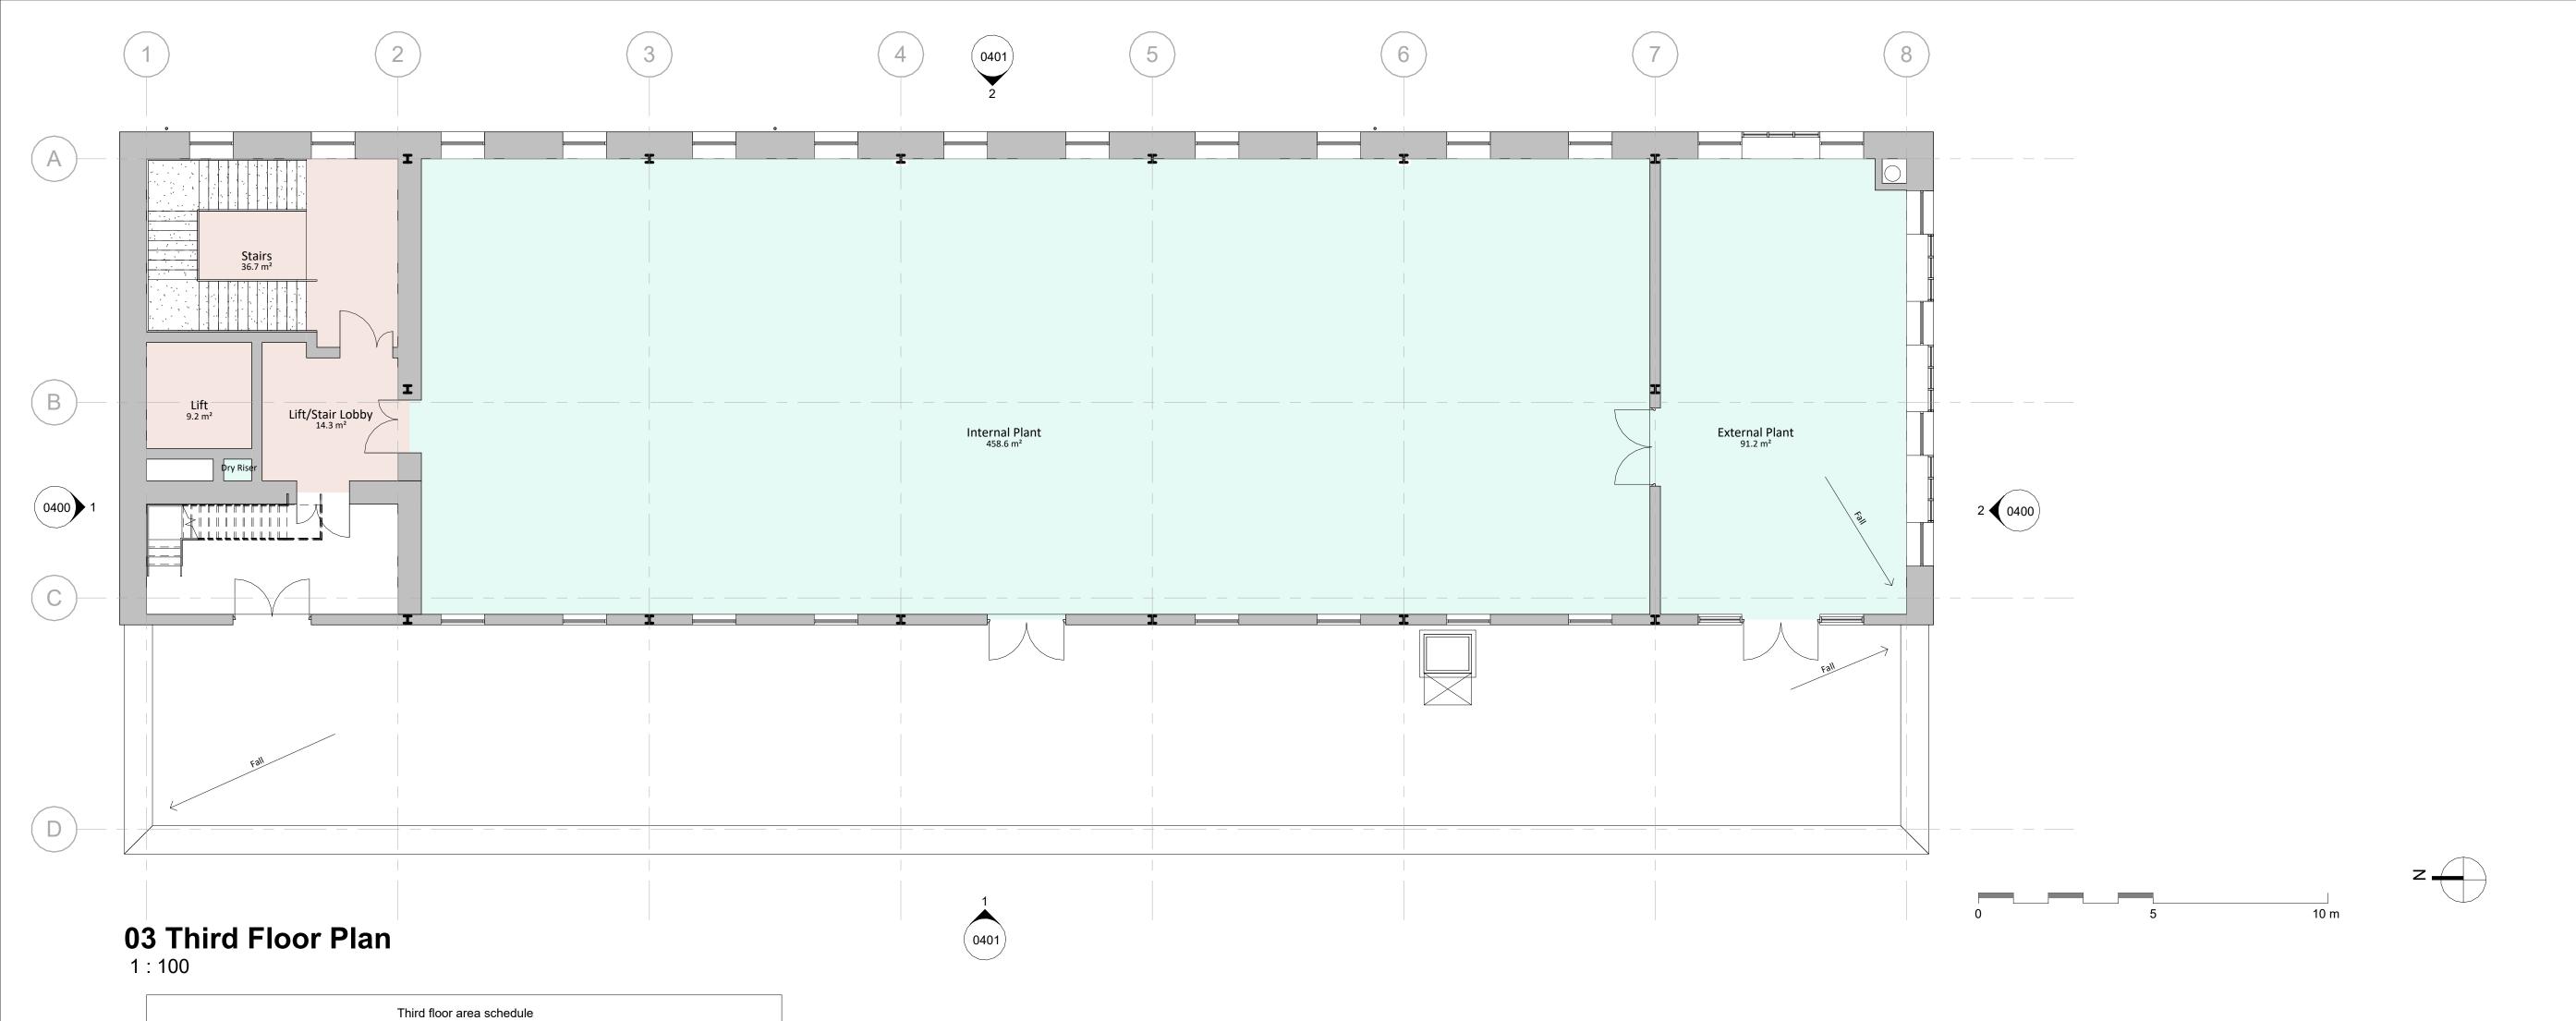

Department

Communication

Communication

Engineering Engineering

Engineering

Communication

Engineering
Dry Riser
External Plant

Internal Plant

Stairs

Area

14.3 m<sup>2</sup>

36.7 m<sup>2</sup>

60.1 m<sup>2</sup>

0.5 m<sup>2</sup> 91.2 m<sup>2</sup>

458.6 m<sup>2</sup>

550.3 m<sup>2</sup> 610.4 m<sup>2</sup> Contractors to check all dimensions on drawings.

Third Floor Plan

| AM LF/AS 1:100                |
|-------------------------------|
|                               |
| Project Status                |
| 2258 PL Planning              |
| Drawing number                |
| 2258- KTA- XX- 03- D- A- 0203 |