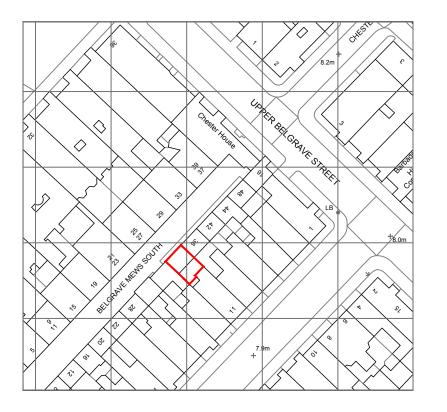

Refer to structural engineers drawings and specifications for details of below floor level drainage / service penetrations. Setting out of structure to Architects drawings and details.

CHECK ALL DIMENSIONS ON SITE