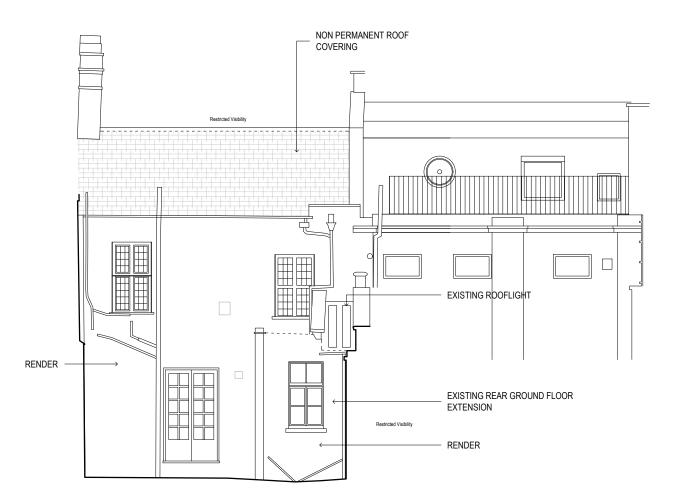

All building works to be carried out in accordance with current Building Regulations, British Standards and relevant codes of practice.

Drawing to be read in conjunction with structural engineers, mechanical, electrical (and other designers) specification and drawings.

Refer to structural engineers drawings and specifications for details of below floor level drainage / service penetrations. Setting out of structure to Architects drawings and details.

CHECK ALL DIMENSIONS ON SITE

| REV:                                                                                                                                                                                                                                                                                                                                                                                                                                                                                                                                                             | Comment:            |           |                                                    |                    | Date:           |  |  |
|------------------------------------------------------------------------------------------------------------------------------------------------------------------------------------------------------------------------------------------------------------------------------------------------------------------------------------------------------------------------------------------------------------------------------------------------------------------------------------------------------------------------------------------------------------------|---------------------|-----------|----------------------------------------------------|--------------------|-----------------|--|--|
| LI                                                                                                                                                                                                                                                                                                                                                                                                                                                                                                                                                               | E <b>W I</b><br>A R |           |                                                    |                    | UD              |  |  |
| © 2023 Lewi                                                                                                                                                                                                                                                                                                                                                                                                                                                                                                                                                      | s Stroud Architec   | ts Ltd.   |                                                    | www                | lewisstroud.com |  |  |
| Paper - A                                                                                                                                                                                                                                                                                                                                                                                                                                                                                                                                                        |                     |           |                                                    |                    | Scale 1:100     |  |  |
|                                                                                                                                                                                                                                                                                                                                                                                                                                                                                                                                                                  | ын н<br>1           | 2         | 3                                                  |                    | 5m              |  |  |
| Notes: This drawing is the copyright of Lewis Stroud<br>Architects limited. Figured dimensions to be taken in<br>preference to those scaled. All dimensions to be checked on<br>site and taken in preference to those shown. The drawings<br>are indicative only and subject to change following a detailed<br>survey. Not to be reproduced, retained or disclosed to any<br>unauthorised person either wholly or in part without written<br>permission. The scheme is subject to change following input<br>from relevant consultants during the design process. |                     |           |                                                    |                    |                 |  |  |
| Drawing Title:<br>Existing Rear Elevation                                                                                                                                                                                                                                                                                                                                                                                                                                                                                                                        |                     |           |                                                    |                    |                 |  |  |
| Project: 34 Belgrave Mews South SW1X 8BT                                                                                                                                                                                                                                                                                                                                                                                                                                                                                                                         |                     |           |                                                    |                    |                 |  |  |
| Drawing I                                                                                                                                                                                                                                                                                                                                                                                                                                                                                                                                                        | Number:             |           |                                                    |                    |                 |  |  |
| Project No:<br>1889                                                                                                                                                                                                                                                                                                                                                                                                                                                                                                                                              | RIBA Stage:<br>3    | Series: A | Extension:<br>0                                    | Drawing No:<br>201 | Revision:       |  |  |
| Status:<br>PLANN                                                                                                                                                                                                                                                                                                                                                                                                                                                                                                                                                 | NG                  |           | DO NOT SCALE FR<br>DRAWING VERIF<br>DIMENSIONS FRO | YALL               | Oct<br>2023     |  |  |