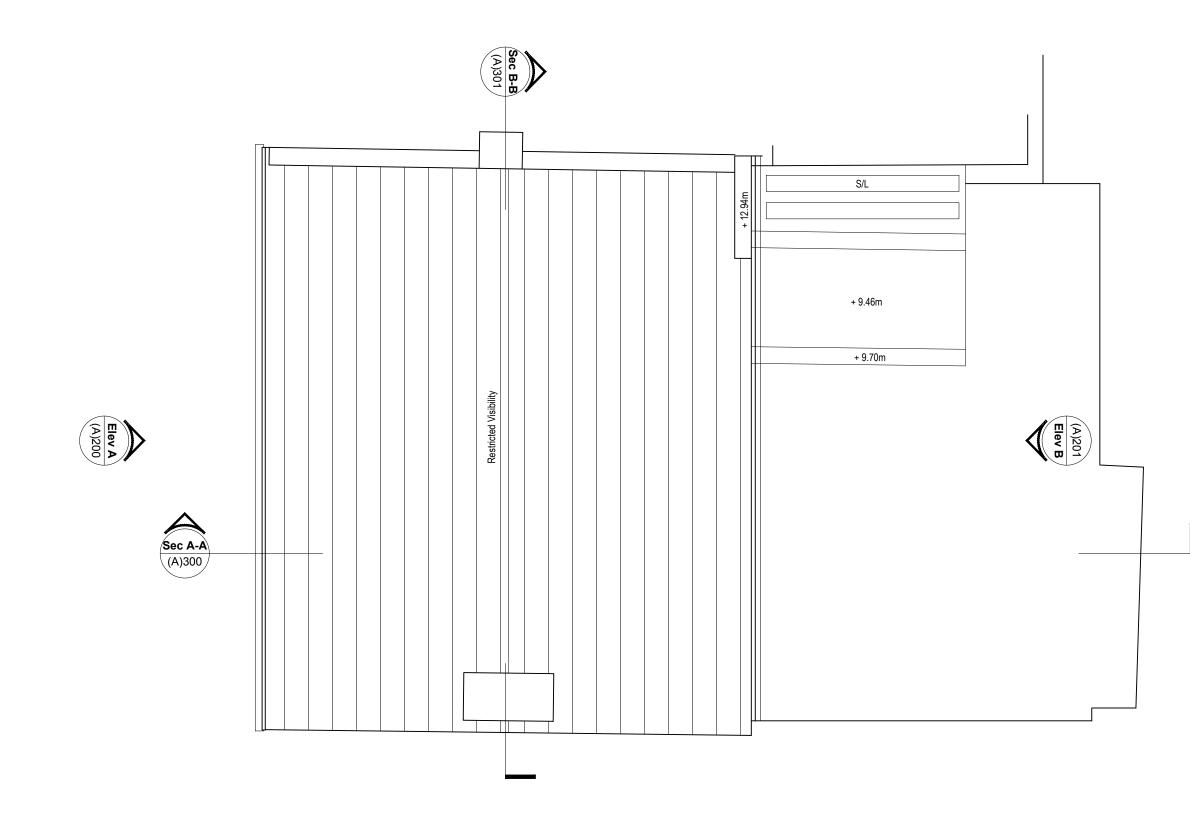

| REV:                                                                                                                                                                                                                                                                                                                                                                                                                                                                                                                                                             | Comment:            |              |                                                    |                  | Date:     |             |  |
|------------------------------------------------------------------------------------------------------------------------------------------------------------------------------------------------------------------------------------------------------------------------------------------------------------------------------------------------------------------------------------------------------------------------------------------------------------------------------------------------------------------------------------------------------------------|---------------------|--------------|----------------------------------------------------|------------------|-----------|-------------|--|
| LI                                                                                                                                                                                                                                                                                                                                                                                                                                                                                                                                                               | E W I               | S ·          |                                                    |                  | ) U       | D           |  |
| © 2023 Lewi                                                                                                                                                                                                                                                                                                                                                                                                                                                                                                                                                      | s Stroud Architects | Ltd.         |                                                    |                  | ww.lewiss | troud.com   |  |
| Paper - A                                                                                                                                                                                                                                                                                                                                                                                                                                                                                                                                                        | \3                  |              |                                                    |                  | Sca       | ale 1:50    |  |
|                                                                                                                                                                                                                                                                                                                                                                                                                                                                                                                                                                  | 0.5                 | 1.0          | 1.5                                                |                  |           | 2.5m        |  |
| Notes: This drawing is the copyright of Lewis Stroud<br>Architects limited. Figured dimensions to be taken in<br>preference to those scaled. All dimensions to be checked on<br>site and taken in preference to those shown. The drawings<br>are indicative only and subject to change following a detailed<br>survey. Not to be reproduced, retained or disclosed to any<br>unauthorized person either wholly or in part without written<br>permission. The scheme is subject to change following input<br>from relevant consultants during the design process. |                     |              |                                                    |                  |           |             |  |
| Drawing Title:<br>Existing Roof Plan                                                                                                                                                                                                                                                                                                                                                                                                                                                                                                                             |                     |              |                                                    |                  |           |             |  |
| Project: 34 Belgrave Mews South SW1X 8BT                                                                                                                                                                                                                                                                                                                                                                                                                                                                                                                         |                     |              |                                                    |                  |           |             |  |
| Drawing Number:                                                                                                                                                                                                                                                                                                                                                                                                                                                                                                                                                  |                     |              |                                                    |                  |           |             |  |
| Project No:<br>1889                                                                                                                                                                                                                                                                                                                                                                                                                                                                                                                                              | RIBA Stage:<br>3    | Series:<br>A | Extension:<br>0                                    | Drawing No<br>10 |           | sion:<br>00 |  |
| Status:<br>PLANNI                                                                                                                                                                                                                                                                                                                                                                                                                                                                                                                                                | ING                 |              | DO NOT SCALE FR<br>DRAWING VERIF<br>DIMENSIONS FRO | Y ALL            | -         | ct<br>23    |  |