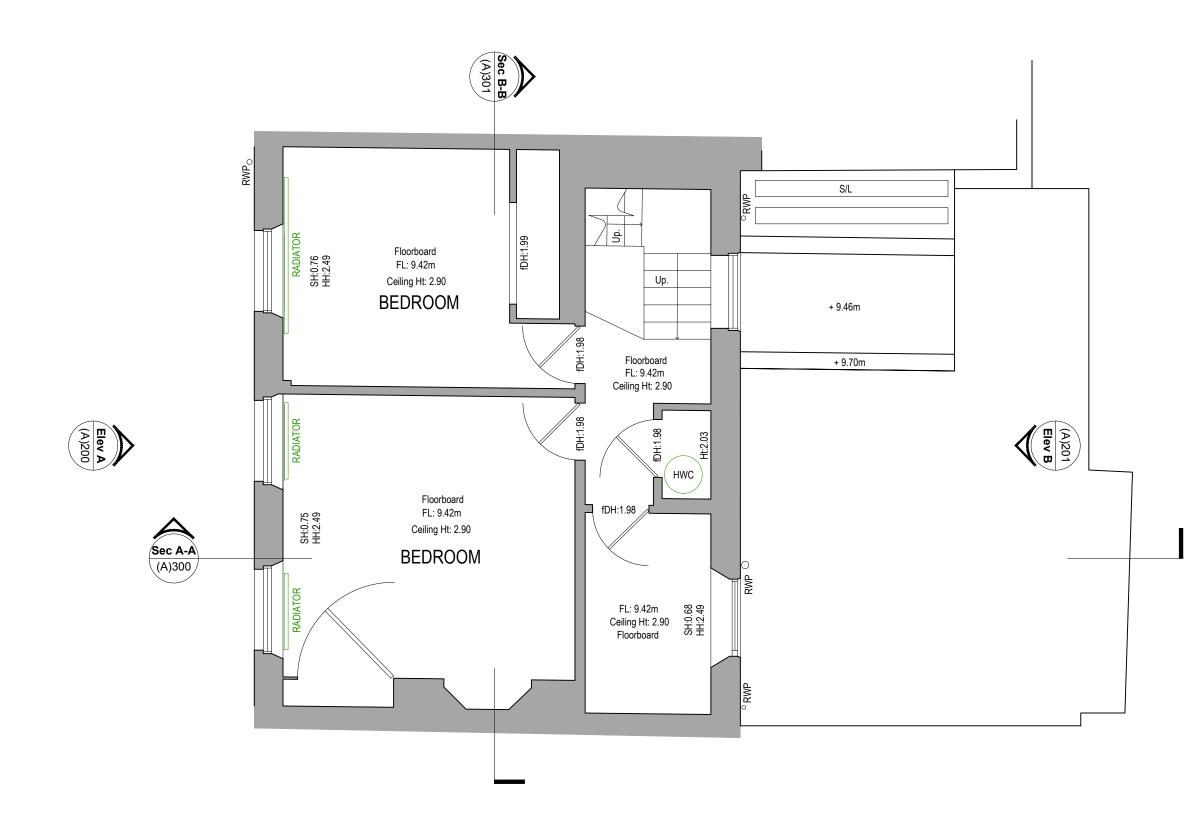

| REV:                                                                                                                                                                                                                                                                                                                                                                                                                                                                                                                                                             | Comment:          |          |                                                    | 1                  | Date:          |  |  |
|------------------------------------------------------------------------------------------------------------------------------------------------------------------------------------------------------------------------------------------------------------------------------------------------------------------------------------------------------------------------------------------------------------------------------------------------------------------------------------------------------------------------------------------------------------------|-------------------|----------|----------------------------------------------------|--------------------|----------------|--|--|
| L                                                                                                                                                                                                                                                                                                                                                                                                                                                                                                                                                                | E W               |          |                                                    | <b>R O</b><br>T S  | UD             |  |  |
| © 2023 Lew                                                                                                                                                                                                                                                                                                                                                                                                                                                                                                                                                       | is Stroud Archite | cts Ltd. |                                                    | www.le             | ewisstroud.com |  |  |
| Paper - A                                                                                                                                                                                                                                                                                                                                                                                                                                                                                                                                                        |                   |          |                                                    |                    | Scale 1:50     |  |  |
|                                                                                                                                                                                                                                                                                                                                                                                                                                                                                                                                                                  | 0.5               | 1.0      | 1.5                                                |                    | 2.5m           |  |  |
| Notes: This drawing is the copyright of Lewis Stroud<br>Architects limited. Figured dimensions to be taken in<br>preference to those scaled. All dimensions to be checked on<br>site and taken in preference to those shown. The drawings<br>are indicative only and subject to change following a detailed<br>survey. Not to be reproduced, retained or disclosed to any<br>unauthorized person either wholly or in part without written<br>permission. The scheme is subject to change following input<br>from relevant consultants during the design process. |                   |          |                                                    |                    |                |  |  |
| Drawing Title:<br>Existing First Floor Plan                                                                                                                                                                                                                                                                                                                                                                                                                                                                                                                      |                   |          |                                                    |                    |                |  |  |
| Project: 34 Belgrave Mews South SW1X 8BT                                                                                                                                                                                                                                                                                                                                                                                                                                                                                                                         |                   |          |                                                    |                    |                |  |  |
| Drawing Number:                                                                                                                                                                                                                                                                                                                                                                                                                                                                                                                                                  |                   |          |                                                    |                    |                |  |  |
| Project No:<br>1889                                                                                                                                                                                                                                                                                                                                                                                                                                                                                                                                              | RIBA Stage:<br>3  | Series:  | Extension:<br>0                                    | Drawing No:<br>101 | Revision:      |  |  |
| Status:<br>PLANN                                                                                                                                                                                                                                                                                                                                                                                                                                                                                                                                                 | ING               |          | DO NOT SCALE FR<br>DRAWING VERIF<br>DIMENSIONS FRC | YALL               | Oct<br>2023    |  |  |