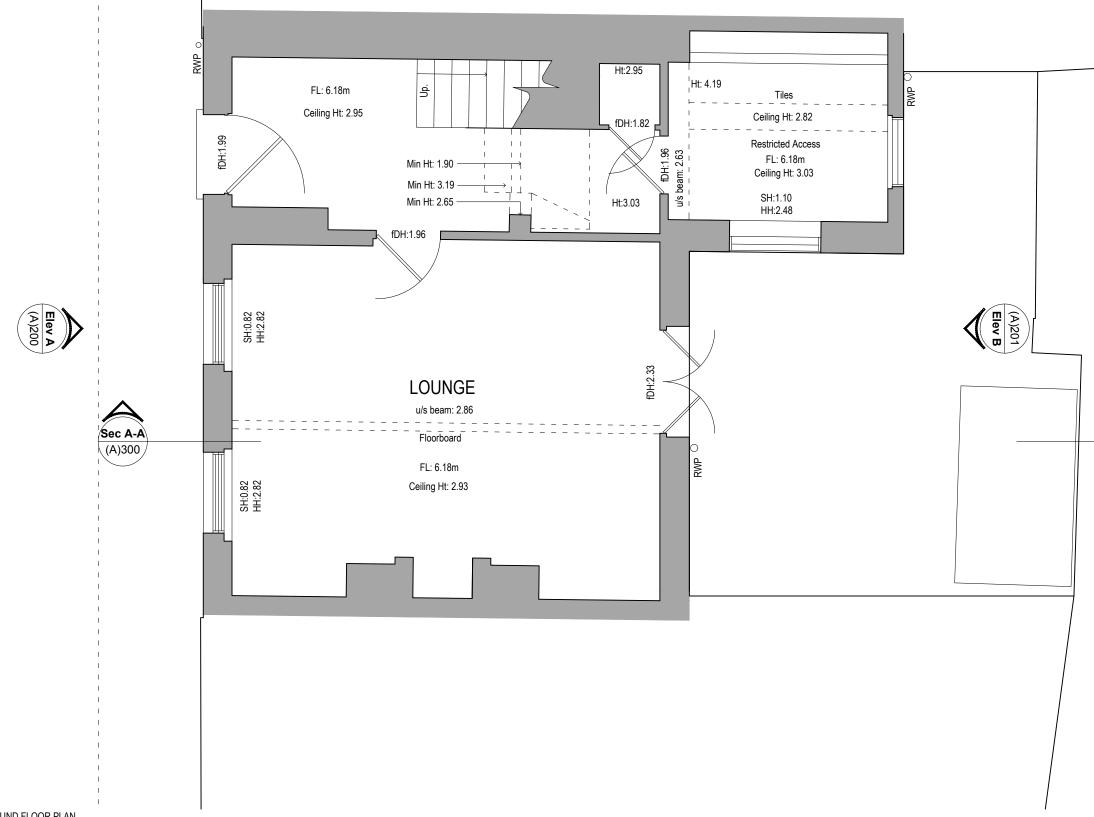

| REV:                                                                                                                                                                                                                                                                                                                                                                                                                                                                                                     | Comment:            |        |                                                     |                        | Date:          |  |
|----------------------------------------------------------------------------------------------------------------------------------------------------------------------------------------------------------------------------------------------------------------------------------------------------------------------------------------------------------------------------------------------------------------------------------------------------------------------------------------------------------|---------------------|--------|-----------------------------------------------------|------------------------|----------------|--|
| L                                                                                                                                                                                                                                                                                                                                                                                                                                                                                                        | (<br>E W I<br>A R   | •      | S T R<br>T E C                                      | )<br><b>2 O</b><br>T S | UD             |  |
| © 2023 Lew                                                                                                                                                                                                                                                                                                                                                                                                                                                                                               | is Stroud Architect | s Ltd. |                                                     | www.l                  | ewisstroud.com |  |
| Paper - A                                                                                                                                                                                                                                                                                                                                                                                                                                                                                                |                     |        |                                                     |                        | Scale 1:50     |  |
|                                                                                                                                                                                                                                                                                                                                                                                                                                                                                                          | 0.5                 | 1.0    | 1.5                                                 |                        | 2.5m           |  |
| °.                                                                                                                                                                                                                                                                                                                                                                                                                                                                                                       | 0.5<br>This drawi   |        | copyright                                           | of Le                  | wis Stroud     |  |
| Architects limited. Figured dimensions to be taken in<br>preference to those scaled. All dimensions to be checked on<br>site and taken in preference to those shown. The drawings<br>are indicative only and subject to change following a detailed<br>survey. Not to be reproduced, retained or disclosed to any<br>unauthorized person either wholly or in part without written<br>permission. The scheme is subject to change following input<br>from relevant consultants during the design process. |                     |        |                                                     |                        |                |  |
| Drawing Title:<br>Existing Ground Floor Plan                                                                                                                                                                                                                                                                                                                                                                                                                                                             |                     |        |                                                     |                        |                |  |
| Project: 34 Belgrave Mews South SW1X 8BT                                                                                                                                                                                                                                                                                                                                                                                                                                                                 |                     |        |                                                     |                        |                |  |
| Drawing Number:                                                                                                                                                                                                                                                                                                                                                                                                                                                                                          |                     |        |                                                     |                        |                |  |
| Project No:<br>1889                                                                                                                                                                                                                                                                                                                                                                                                                                                                                      | RIBA Stage:<br>3    | A      | Extension:<br>0                                     | Drawing No:<br>100     | Revision:      |  |
| Status:<br>PLANN                                                                                                                                                                                                                                                                                                                                                                                                                                                                                         | ING                 |        | DO NOT SCALE FRO<br>DRAWING VERIF<br>DIMENSIONS FRO | CALL                   | Oct<br>2023    |  |