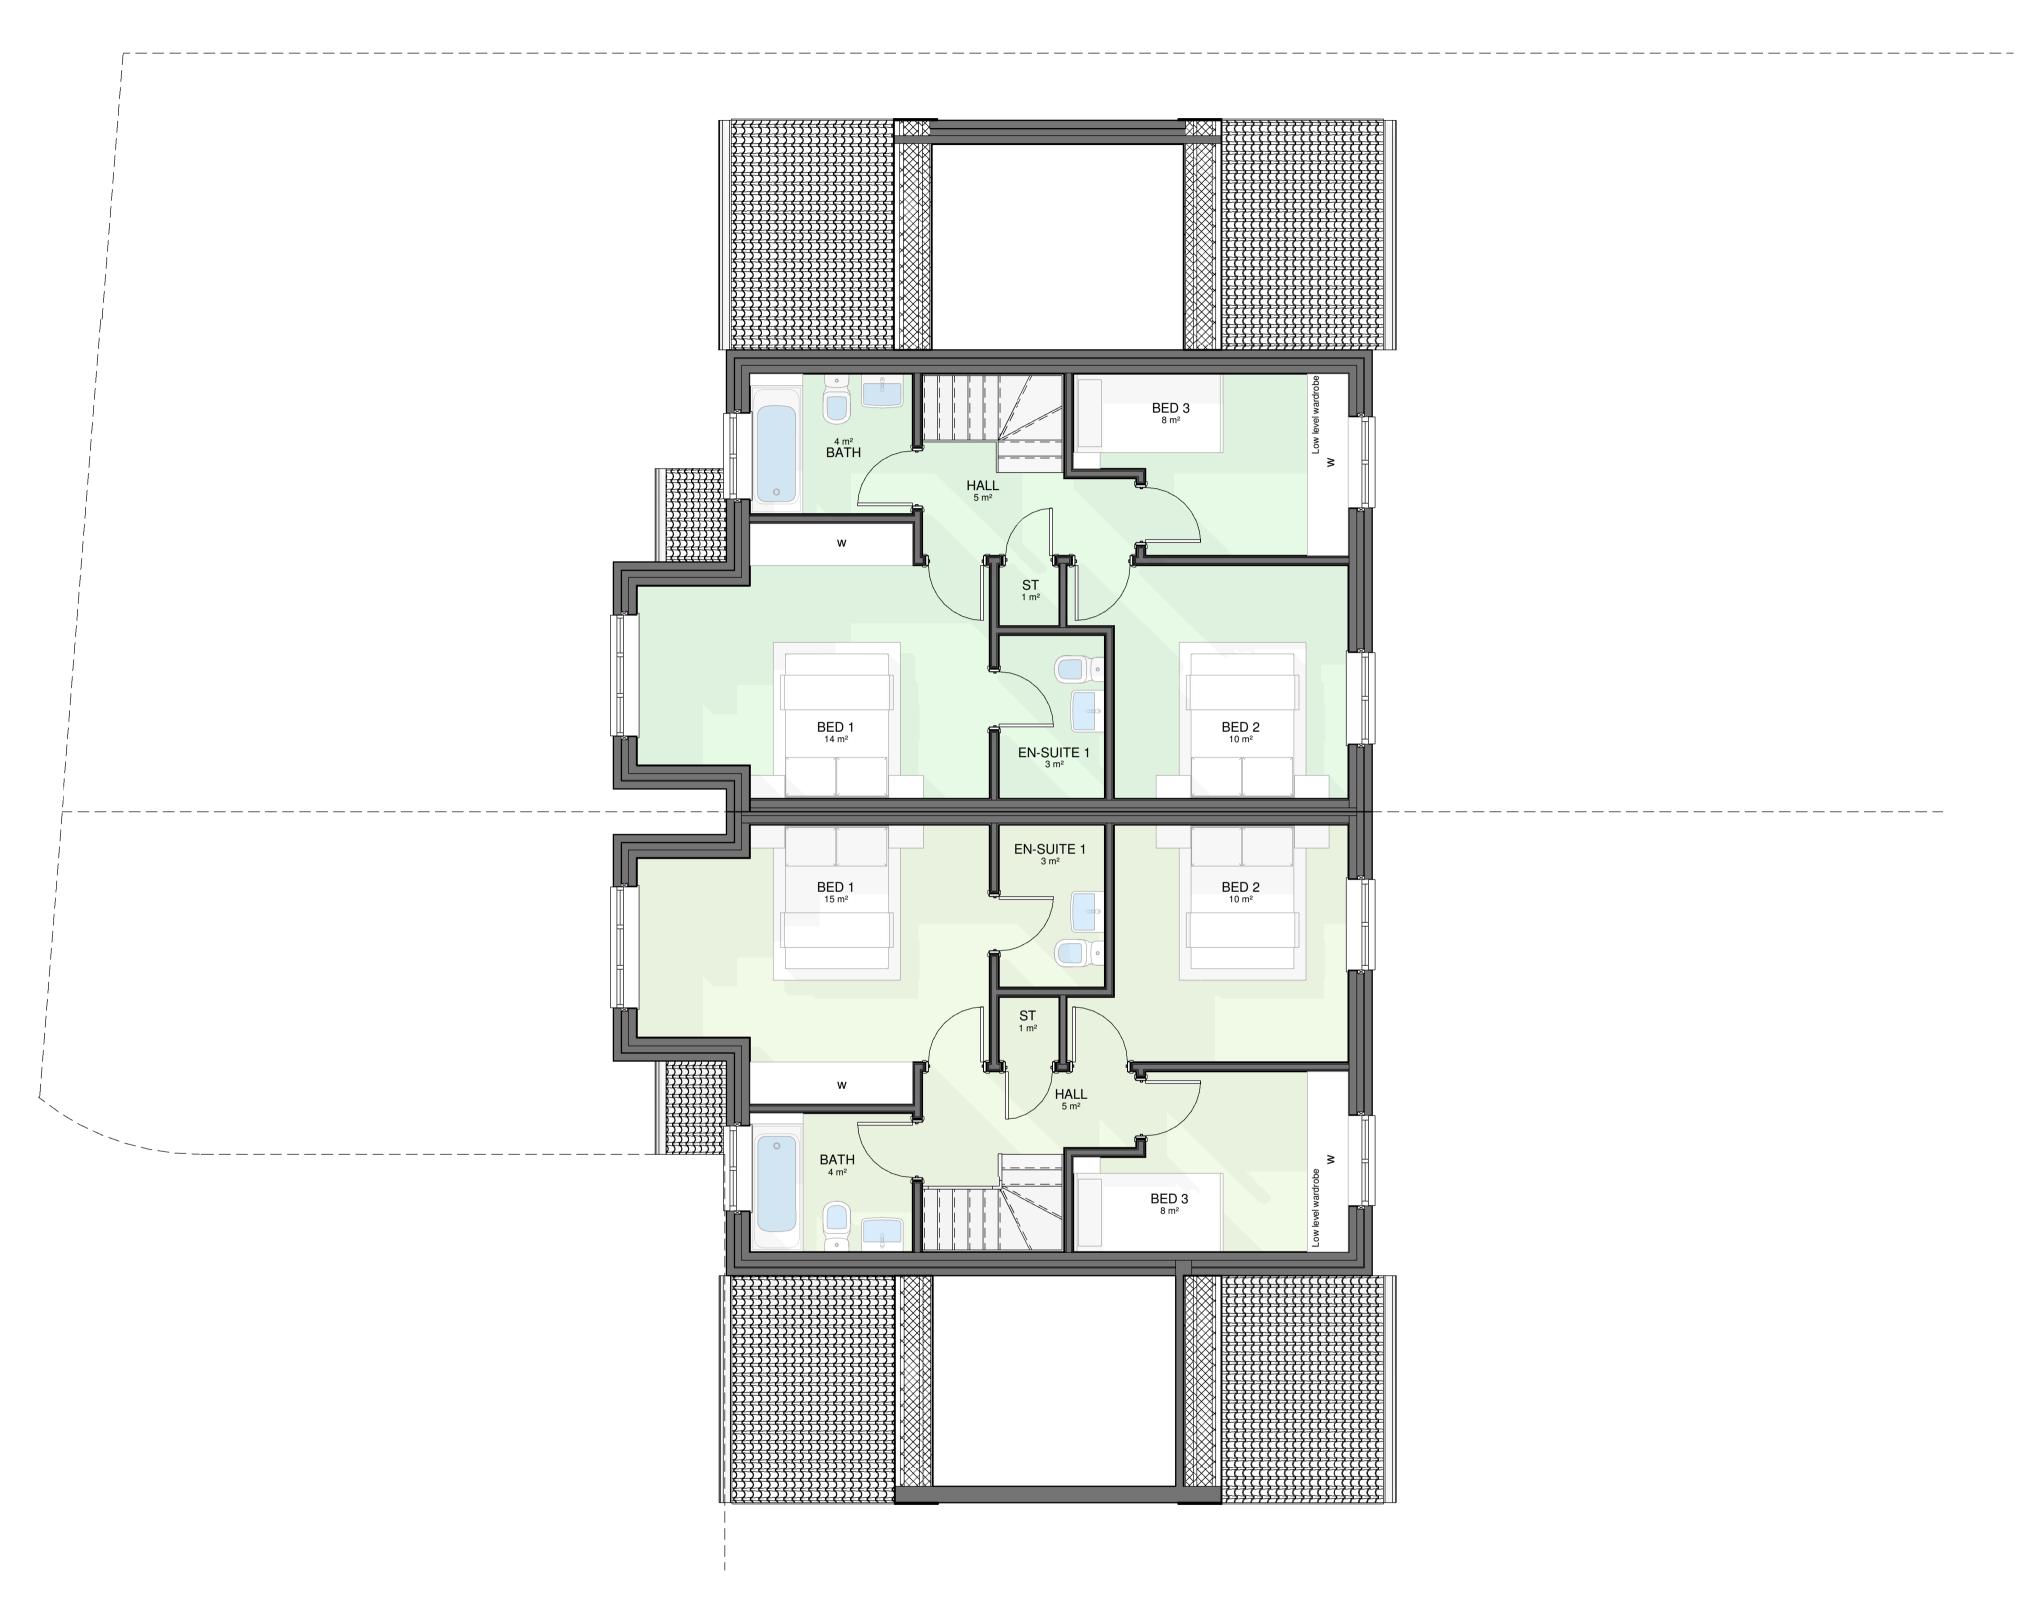

PLOT 4 & 5 - 01 FIRST FLOOR

VISUAL SCALE 1:50 @ A1

General

Drawings prepared for local authority. Any electrical, heating installation, joinery items, finishes, and fittings to be instructed by the client. The clients are to satisfy themselves that any buried private or public services will not affect the proposal. These drawings have been prepared on the understanding that work will not commence on site prior to the granting of planning permission and building reg approval. All drawings are copyrights and may not be used in conjunction with other projects

| Area Schedule (GIA) - PLOT 5 |              |                    |  |  |  |  |
|------------------------------|--------------|--------------------|--|--|--|--|
| Department                   | Name         | Area               |  |  |  |  |
|                              |              |                    |  |  |  |  |
| PLOT 5                       | LIVINIG ROOM | 17 m <sup>2</sup>  |  |  |  |  |
| PLOT 5                       | SNUG         | 14 m <sup>2</sup>  |  |  |  |  |
| PLOT 5                       | BED 1        | 14 m <sup>2</sup>  |  |  |  |  |
| PLOT 5                       | DINING AREA  | 12 m <sup>2</sup>  |  |  |  |  |
| PLOT 5                       | BED 2        | 10 m <sup>2</sup>  |  |  |  |  |
| PLOT 5                       | KITCHEN      | 8 m²               |  |  |  |  |
| PLOT 5                       | BED 3        | 8 m²               |  |  |  |  |
| PLOT 5                       | UTILITY      | 7 m <sup>2</sup>   |  |  |  |  |
| PLOT 5                       | HALL         | 7 m <sup>2</sup>   |  |  |  |  |
| PLOT 5                       | HALL         | 5 m <sup>2</sup>   |  |  |  |  |
| PLOT 5                       | BATH         | 4 m <sup>2</sup>   |  |  |  |  |
| PLOT 5                       | EN-SUITE 1   | 3 m <sup>2</sup>   |  |  |  |  |
| PLOT 5                       | ST           | 1 m <sup>2</sup>   |  |  |  |  |
| PLOT 5                       | W/C          | 1 m <sup>2</sup>   |  |  |  |  |
| PLOT 5                       | ST           | 1 m <sup>2</sup>   |  |  |  |  |
| Grand total:                 | 15           | 112 m <sup>2</sup> |  |  |  |  |

| Department | Name         | Area              |
|------------|--------------|-------------------|
|            |              |                   |
| PLOT 4     | LIVINIG ROOM | 17 m <sup>2</sup> |
| PLOT 4     | GARAGE       | 15 m <sup>2</sup> |
| PLOT 4     | BED 1        | 15 m <sup>2</sup> |
| PLOT 4     | DINING AREA  | 12 m <sup>2</sup> |
| PLOT 4     | BED 2        | 10 m <sup>2</sup> |
| PLOT 4     | BED 3        | 8 m <sup>2</sup>  |
| PLOT 4     | KITCHEN      | 8 m <sup>2</sup>  |
| PLOT 4     | HALL         | 7 m <sup>2</sup>  |
| PLOT 4     | UTILITY      | 6 m <sup>2</sup>  |
| PLOT 4     | HALL         | 5 m <sup>2</sup>  |
| PLOT 4     | BATH         | 4 m <sup>2</sup>  |
| PLOT 4     | EN-SUITE 1   | 3 m <sup>2</sup>  |
| PLOT 4     | W/C          | 2 m <sup>2</sup>  |
| PLOT 4     | ST           | 1 m <sup>2</sup>  |
| PLOT 4     | ST           | 1 m <sup>2</sup>  |

PLOT 4 & 5 - FIRST FLOOR PLANS

JWK Developments Ltd

| DRAWN BY<br>Author   |  |                     | 08/14/23 |  |
|----------------------|--|---------------------|----------|--|
| SCALE (@ A1)<br>1:50 |  | PROJECT NUMBER 0796 |          |  |
| DRAWING NUMBER       |  |                     |          |  |
| A107                 |  |                     |          |  |