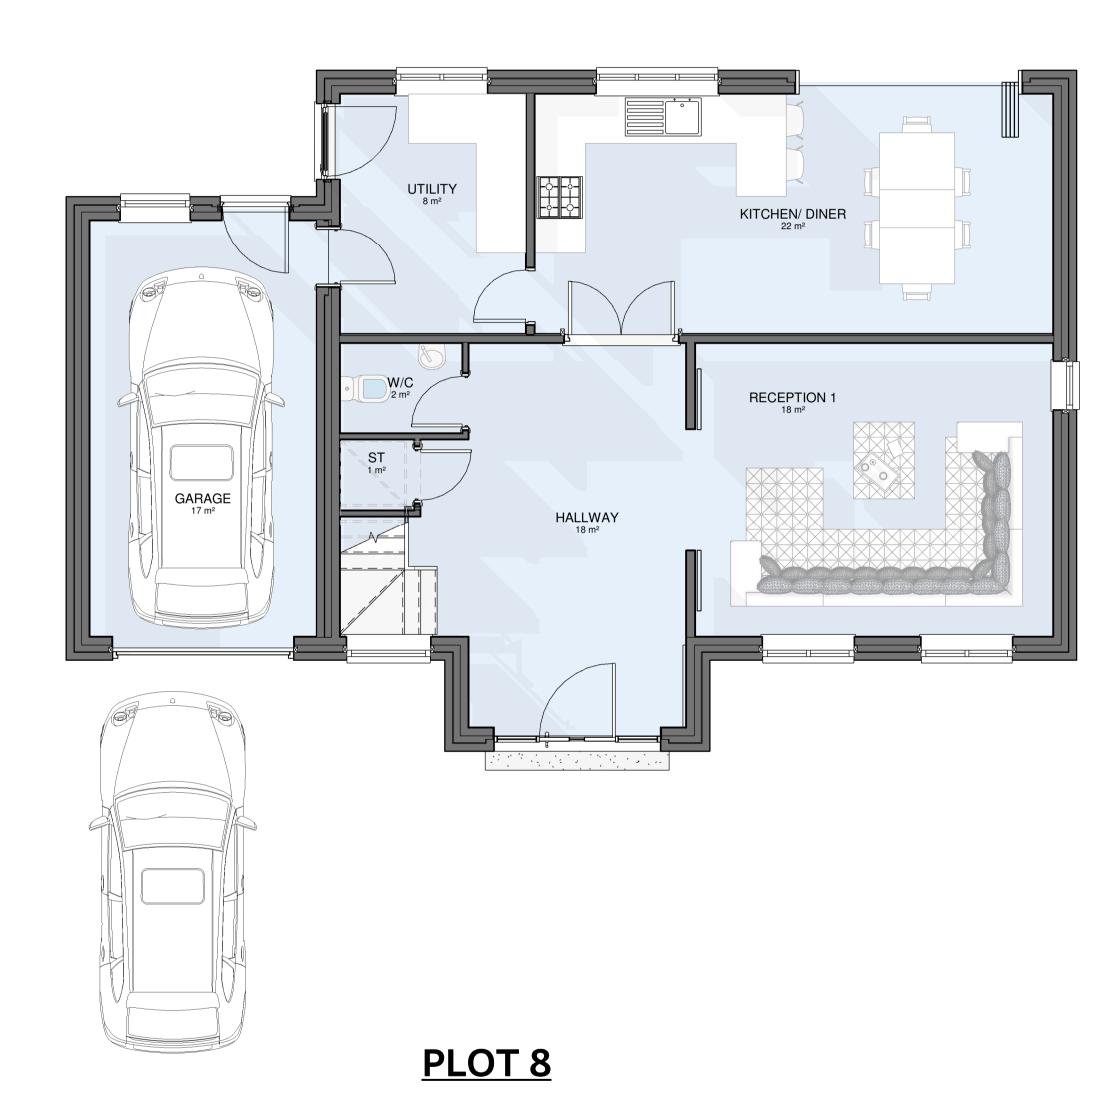

## **REAR GARDEN**

\_\_\_\_\_\_\_\_\_\_

PLOT 8 - 00 GROUND FLOOR

1 . 50

| Area Schedule (GIA) - PLOT 8       |                  |                   |  |  |  |  |
|------------------------------------|------------------|-------------------|--|--|--|--|
| Department                         | Name             | Area              |  |  |  |  |
| DI OT O DECEDION /                 |                  |                   |  |  |  |  |
| PLOT 8                             | RECEPTION 1      | 18 m <sup>2</sup> |  |  |  |  |
| PLOT 8                             | W/C              | 2 m <sup>2</sup>  |  |  |  |  |
| PLOT 8                             | HALLWAY          | 18 m <sup>2</sup> |  |  |  |  |
| PLOT 8                             | GARAGE           | 17 m <sup>2</sup> |  |  |  |  |
| PLOT 8                             | KITCHEN/ DINER   | 22 m <sup>2</sup> |  |  |  |  |
| PLOT 8                             | UTILITY          | 8 m <sup>2</sup>  |  |  |  |  |
| PLOT 8                             | ST               | 1 m <sup>2</sup>  |  |  |  |  |
| PLOT 8                             | BED 2            | 12 m <sup>2</sup> |  |  |  |  |
| PLOT 8                             | EN-SUITE 2       | 4 m <sup>2</sup>  |  |  |  |  |
| PLOT 8                             | EN-SUITE 1       | 6 m <sup>2</sup>  |  |  |  |  |
| PLOT 8                             | MASTER BED 1     | 15 m <sup>2</sup> |  |  |  |  |
| PLOT 8                             | WALK-IN WARDROBE | 8 m²              |  |  |  |  |
| PLOT 8                             | BED 3            | 15 m <sup>2</sup> |  |  |  |  |
| PLOT 8                             | HALL             | 18 m²             |  |  |  |  |
| PLOT 8                             | BED 5            | 10 m <sup>2</sup> |  |  |  |  |
| PLOT 8                             | BATH             | 4 m <sup>2</sup>  |  |  |  |  |
| PLOT 8                             | STUDY            | 7 m <sup>2</sup>  |  |  |  |  |
| PLOT 8                             | BED 4            | 23 m <sup>2</sup> |  |  |  |  |
| PLOT 8                             | HALL             | 5 m <sup>2</sup>  |  |  |  |  |
| PLOT 8                             | EN-SUITE 3       | 3 m <sup>2</sup>  |  |  |  |  |
| Grand total: 20 217 m <sup>2</sup> |                  |                   |  |  |  |  |