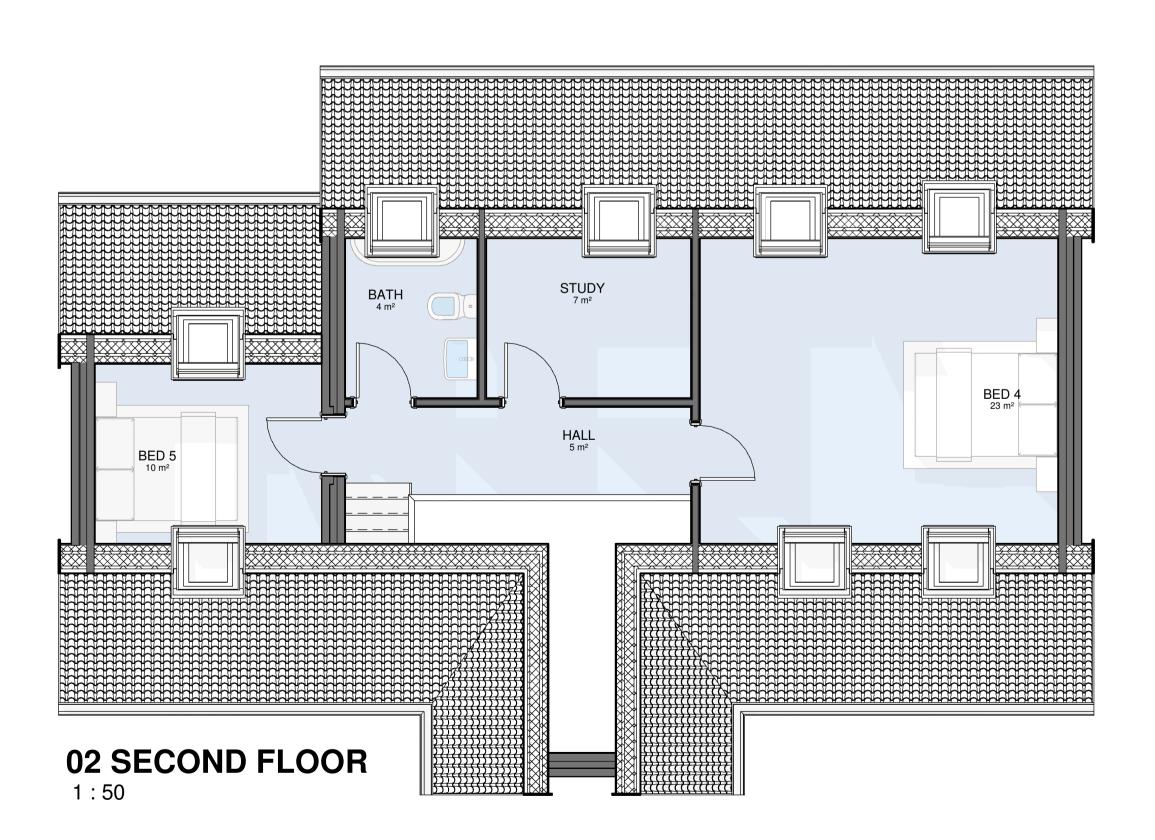

| Area Schedule (GIA) - PLOT 8       |                  |                   |  |  |  |  |
|------------------------------------|------------------|-------------------|--|--|--|--|
| Department                         | Name             | Area              |  |  |  |  |
| DI OT O DECEDION /                 |                  |                   |  |  |  |  |
| PLOT 8                             | RECEPTION 1      | 18 m <sup>2</sup> |  |  |  |  |
| PLOT 8                             | W/C              | 2 m <sup>2</sup>  |  |  |  |  |
| PLOT 8                             | HALLWAY          | 18 m <sup>2</sup> |  |  |  |  |
| PLOT 8                             | GARAGE           | 17 m <sup>2</sup> |  |  |  |  |
| PLOT 8                             | KITCHEN/ DINER   | 22 m <sup>2</sup> |  |  |  |  |
| PLOT 8                             | UTILITY          | 8 m <sup>2</sup>  |  |  |  |  |
| PLOT 8                             | ST               | 1 m <sup>2</sup>  |  |  |  |  |
| PLOT 8                             | BED 2            | 12 m <sup>2</sup> |  |  |  |  |
| PLOT 8                             | EN-SUITE 2       | 4 m <sup>2</sup>  |  |  |  |  |
| PLOT 8                             | EN-SUITE 1       | 6 m <sup>2</sup>  |  |  |  |  |
| PLOT 8                             | MASTER BED 1     | 15 m <sup>2</sup> |  |  |  |  |
| PLOT 8                             | WALK-IN WARDROBE | 8 m²              |  |  |  |  |
| PLOT 8                             | BED 3            | 15 m <sup>2</sup> |  |  |  |  |
| PLOT 8                             | HALL             | 18 m²             |  |  |  |  |
| PLOT 8                             | BED 5            | 10 m <sup>2</sup> |  |  |  |  |
| PLOT 8                             | BATH             | 4 m <sup>2</sup>  |  |  |  |  |
| PLOT 8                             | STUDY            | 7 m <sup>2</sup>  |  |  |  |  |
| PLOT 8                             | BED 4            | 23 m <sup>2</sup> |  |  |  |  |
| PLOT 8                             | HALL             | 5 m <sup>2</sup>  |  |  |  |  |
| PLOT 8                             | EN-SUITE 3       | 3 m <sup>2</sup>  |  |  |  |  |
| Grand total: 20 217 m <sup>2</sup> |                  |                   |  |  |  |  |