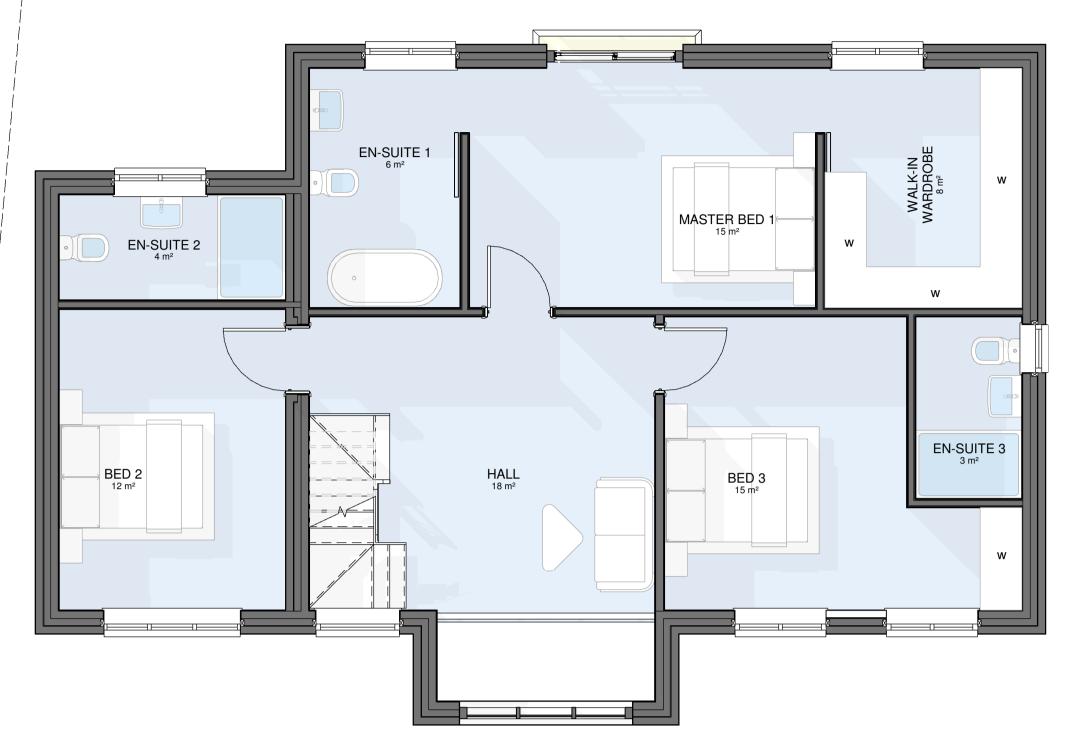

## 00 FIRST FLOOR

1:50

0m 1m 2m 3m 4m 5m
VISUAL SCALE 1:50 @ A1

General

Drawings prepared for local authority. Any electrical, heating installation, joinery items, finishes, and fittings to be instructed by the clients. The clients are to satisfy themselves that any buried private or public services will not affect the proposal. These drawings have been prepared on the understanding that work will not commence on site prior to the granting of planning permission and building reg approval. All drawings are copyrights and may not be used in conjunction with other projects

| Area Schedule (GIA) - PLOT 8       |                  |                   |  |  |  |  |
|------------------------------------|------------------|-------------------|--|--|--|--|
| Department                         | Name             | Area              |  |  |  |  |
| DI OT O DECEDION /                 |                  |                   |  |  |  |  |
| PLOT 8                             | RECEPTION 1      | 18 m <sup>2</sup> |  |  |  |  |
| PLOT 8                             | W/C              | 2 m <sup>2</sup>  |  |  |  |  |
| PLOT 8                             | HALLWAY          | 18 m <sup>2</sup> |  |  |  |  |
| PLOT 8                             | GARAGE           | 17 m <sup>2</sup> |  |  |  |  |
| PLOT 8                             | KITCHEN/ DINER   | 22 m <sup>2</sup> |  |  |  |  |
| PLOT 8                             | UTILITY          | 8 m <sup>2</sup>  |  |  |  |  |
| PLOT 8                             | ST               | 1 m <sup>2</sup>  |  |  |  |  |
| PLOT 8                             | BED 2            | 12 m <sup>2</sup> |  |  |  |  |
| PLOT 8                             | EN-SUITE 2       | 4 m <sup>2</sup>  |  |  |  |  |
| PLOT 8                             | EN-SUITE 1       | 6 m <sup>2</sup>  |  |  |  |  |
| PLOT 8                             | MASTER BED 1     | 15 m <sup>2</sup> |  |  |  |  |
| PLOT 8                             | WALK-IN WARDROBE | 8 m²              |  |  |  |  |
| PLOT 8                             | BED 3            | 15 m <sup>2</sup> |  |  |  |  |
| PLOT 8                             | HALL             | 18 m²             |  |  |  |  |
| PLOT 8                             | BED 5            | 10 m <sup>2</sup> |  |  |  |  |
| PLOT 8                             | BATH             | 4 m <sup>2</sup>  |  |  |  |  |
| PLOT 8                             | STUDY            | 7 m <sup>2</sup>  |  |  |  |  |
| PLOT 8                             | BED 4            | 23 m <sup>2</sup> |  |  |  |  |
| PLOT 8                             | HALL             | 5 m <sup>2</sup>  |  |  |  |  |
| PLOT 8                             | EN-SUITE 3       | 3 m <sup>2</sup>  |  |  |  |  |
| Grand total: 20 217 m <sup>2</sup> |                  |                   |  |  |  |  |