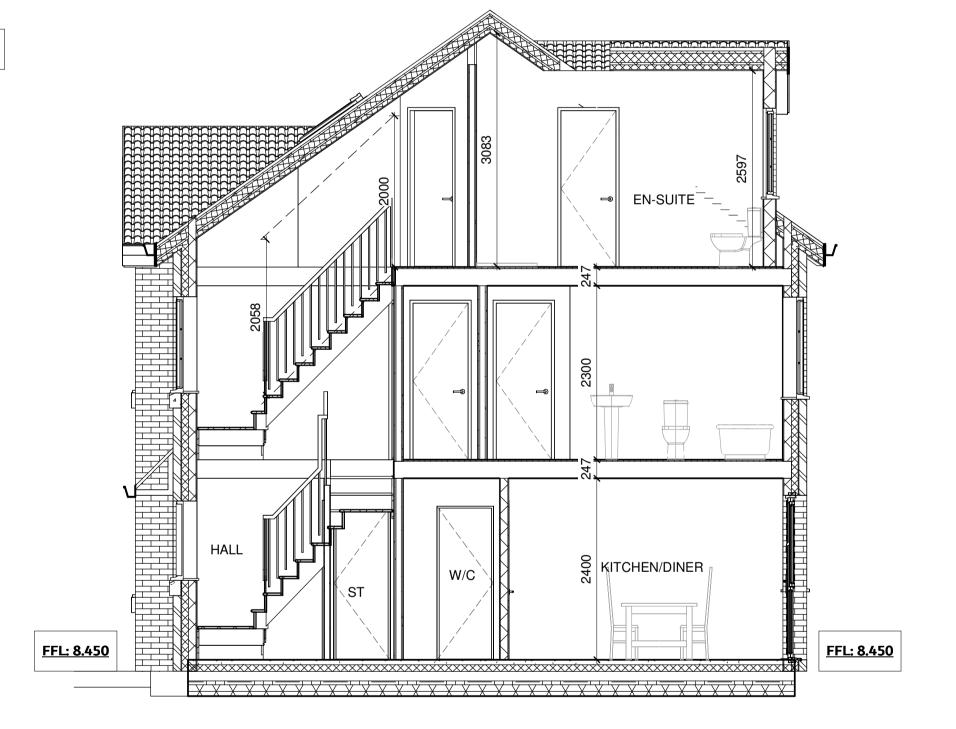

**PLOT 3 - FRONT ELEVATION** 

**PLOT 3 - REAR ELEVATION** 1:50

**SECTION - PLOT 3** 1 : 50

PLOT 3 - SIDE ELEVATION 1

1:50

PLOT 3 - SIDE ELEVATION 2

1:50

VISUAL SCALE 1:50 @ A1