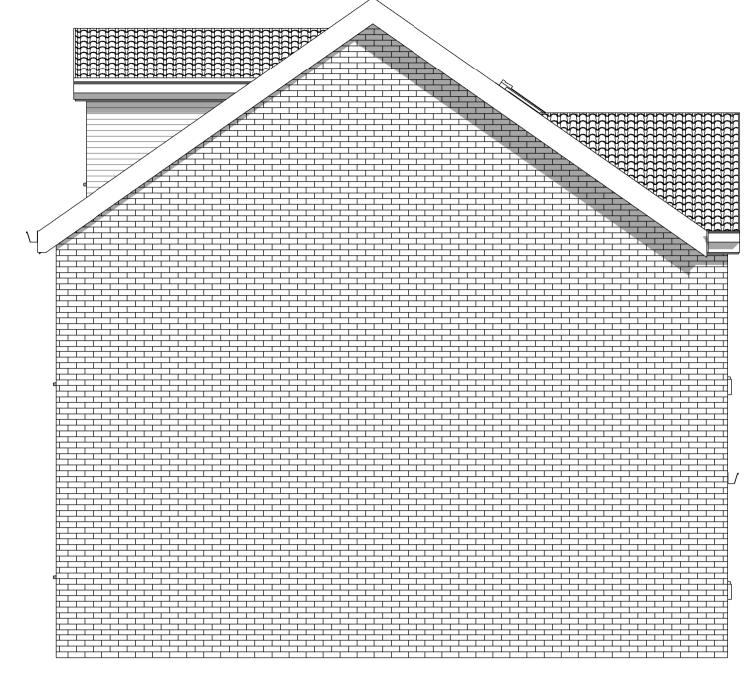

**PLOT 3 - FRONT ELEVATION** 

**PLOT 3 - REAR ELEVATION** 1:50

**SECTION - PLOT 3** 1 : 50

PLOT 3 - SIDE ELEVATION 1

1:50

PLOT 3 - SIDE ELEVATION 2

1:50

VISUAL SCALE 1:50 @ A1