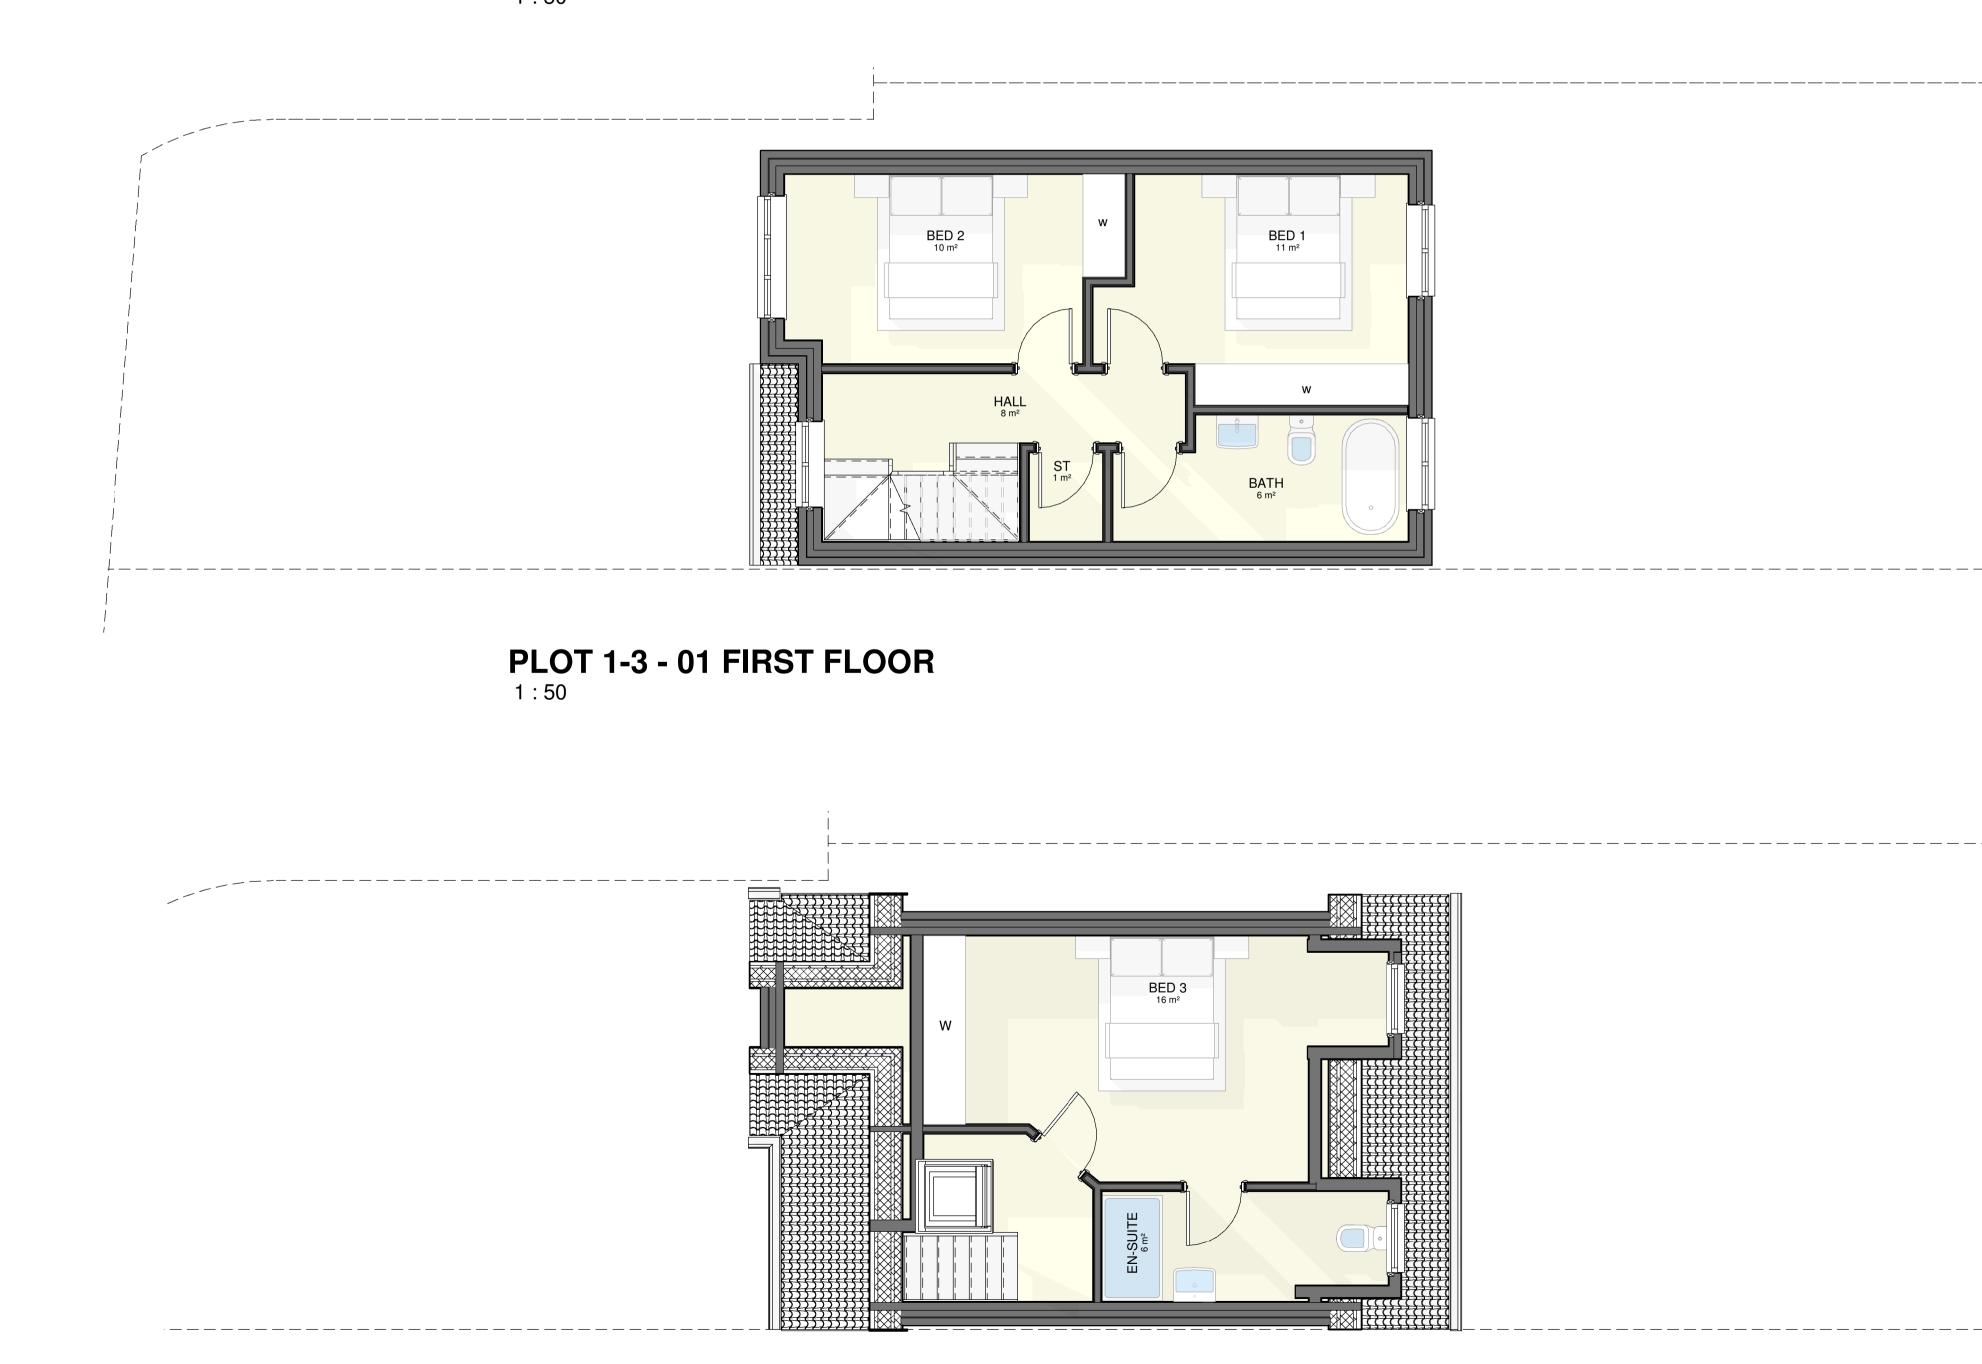

## **PLOT 3 - 02 SECOND FLOOR** 1:50

| Room Schedule   |               |                   |  |  |  |
|-----------------|---------------|-------------------|--|--|--|
| Department      | Name          | Area              |  |  |  |
|                 |               |                   |  |  |  |
| PLOT 3          | W/C           | 2 m²              |  |  |  |
| PLOT 3          | KITCHEN/DINER | 18 m <sup>2</sup> |  |  |  |
| PLOT 3          | LOUNGE        | 11 m <sup>2</sup> |  |  |  |
| PLOT 3          | HALL          | 6 m <sup>2</sup>  |  |  |  |
| PLOT 3          | BED 3         | 16 m <sup>2</sup> |  |  |  |
| PLOT 3          | EN-SUITE      | 6 m <sup>2</sup>  |  |  |  |
| PLOT 3          | ST            | 1 m <sup>2</sup>  |  |  |  |
|                 | BED 2         | 10 m <sup>2</sup> |  |  |  |
|                 | BED 1         | 11 m <sup>2</sup> |  |  |  |
|                 | BATH          | 6 m <sup>2</sup>  |  |  |  |
|                 | HALL          | 8 m²              |  |  |  |
|                 | ST            | 1 m <sup>2</sup>  |  |  |  |
| Grand total: 12 |               | 97 m <sup>2</sup> |  |  |  |