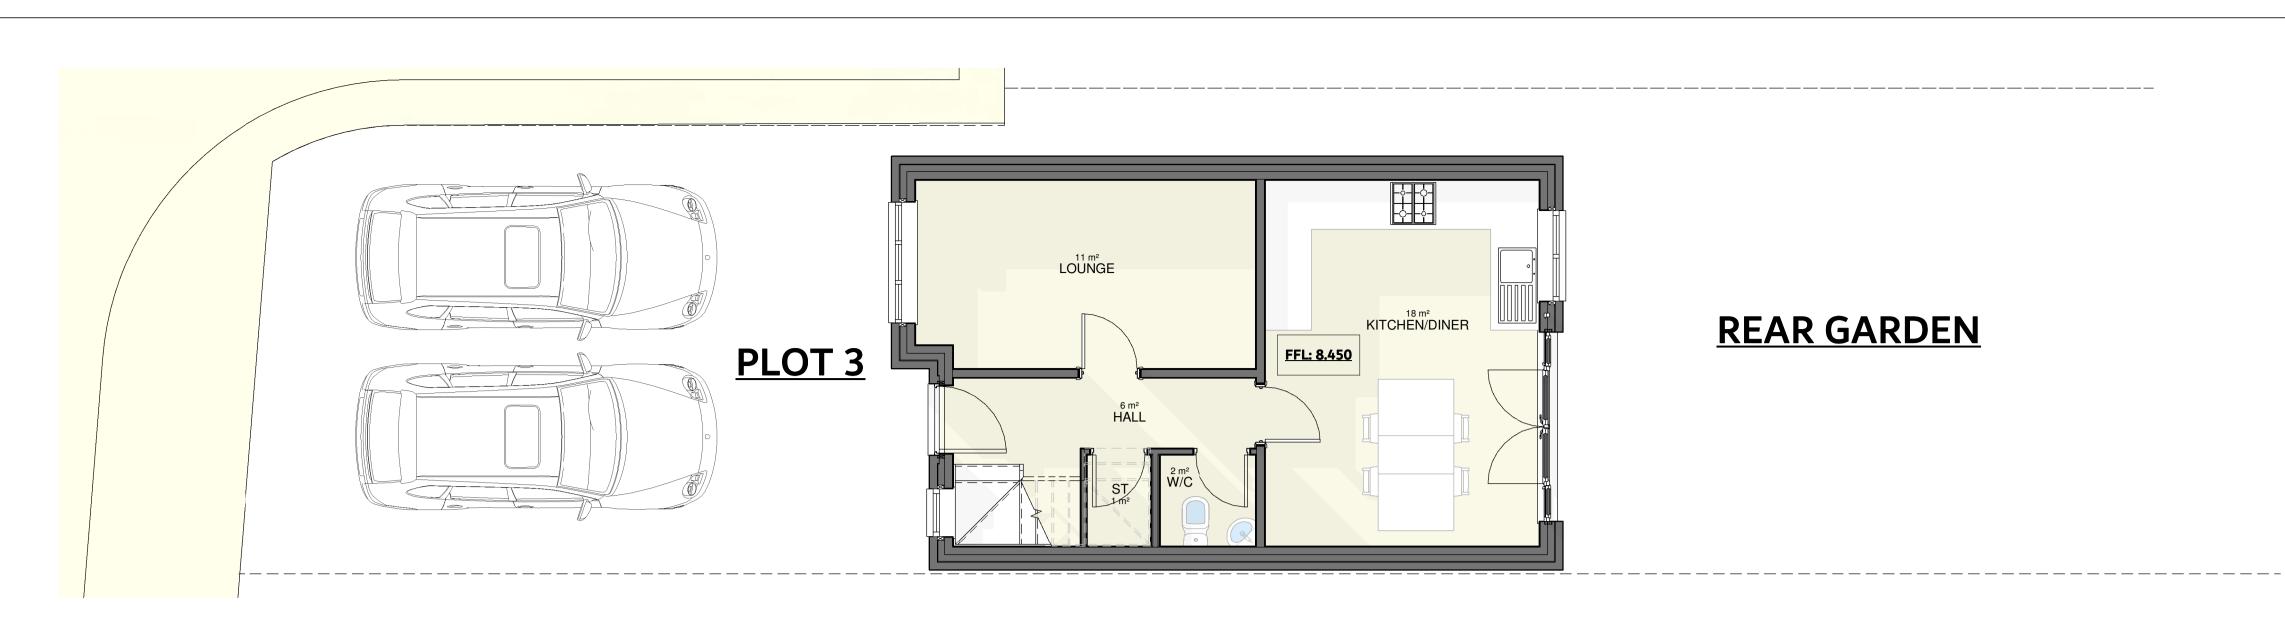

## PLOT 3 - 00 GROUND FLOOR 1:50

## <u>REAR GARDEN</u>

\_\_\_\_\_

0m 1m VISUAL SCALE 1:50

\_ \_ \_ \_ \_ \_ \_ \_ \_ \_ \_ \_

<u>General</u> Drawings prepared for local authority. Any electrical, heating installation, joinery items, finishes, and fittings to be instructed by the client. The clients are to satisfy themselves that any buried private or public services will not affect the proposal. These drawings have been prepared on the understanding that work will not commence on site prior to the granting of planning permission and building reg approval. All drawings are copyrights and may not be used in conjunction with other projects CDM REG 2015 These drawings have been prepared on the understanding that work will not commence on site prior to the granting of planning permission and building Reg approval. At this point the designers work is complete; hence the designer of this drawing will not be acting as the principle designer in terms of health and safety. Under the new regulations, both the client and the building contractor will have health and safety responsibilities and will need to prepare a construction phase plan for the scheme. the construction phase plan for the scheme should include risk assessment and method statements for elements of the works such as excavations, buried services, risk of electrocution, working at height, lifting and handling, etc. should you require guidance, please see HSE website.

| Room Schedule   |               |                   |  |  |  |
|-----------------|---------------|-------------------|--|--|--|
| Department      | Name          | Area              |  |  |  |
|                 |               |                   |  |  |  |
| PLOT 3          | W/C           | 2 m²              |  |  |  |
| PLOT 3          | KITCHEN/DINER | 18 m <sup>2</sup> |  |  |  |
| PLOT 3          | LOUNGE        | 11 m <sup>2</sup> |  |  |  |
| PLOT 3          | HALL          | 6 m <sup>2</sup>  |  |  |  |
| PLOT 3          | BED 3         | 16 m <sup>2</sup> |  |  |  |
| PLOT 3          | EN-SUITE      | 6 m <sup>2</sup>  |  |  |  |
| PLOT 3          | ST            | 1 m <sup>2</sup>  |  |  |  |
|                 | BED 2         | 10 m <sup>2</sup> |  |  |  |
|                 | BED 1         | 11 m <sup>2</sup> |  |  |  |
|                 | BATH          | 6 m <sup>2</sup>  |  |  |  |
|                 | HALL          | 8 m²              |  |  |  |
|                 | ST            | 1 m <sup>2</sup>  |  |  |  |
| Grand total: 12 |               | 97 m <sup>2</sup> |  |  |  |