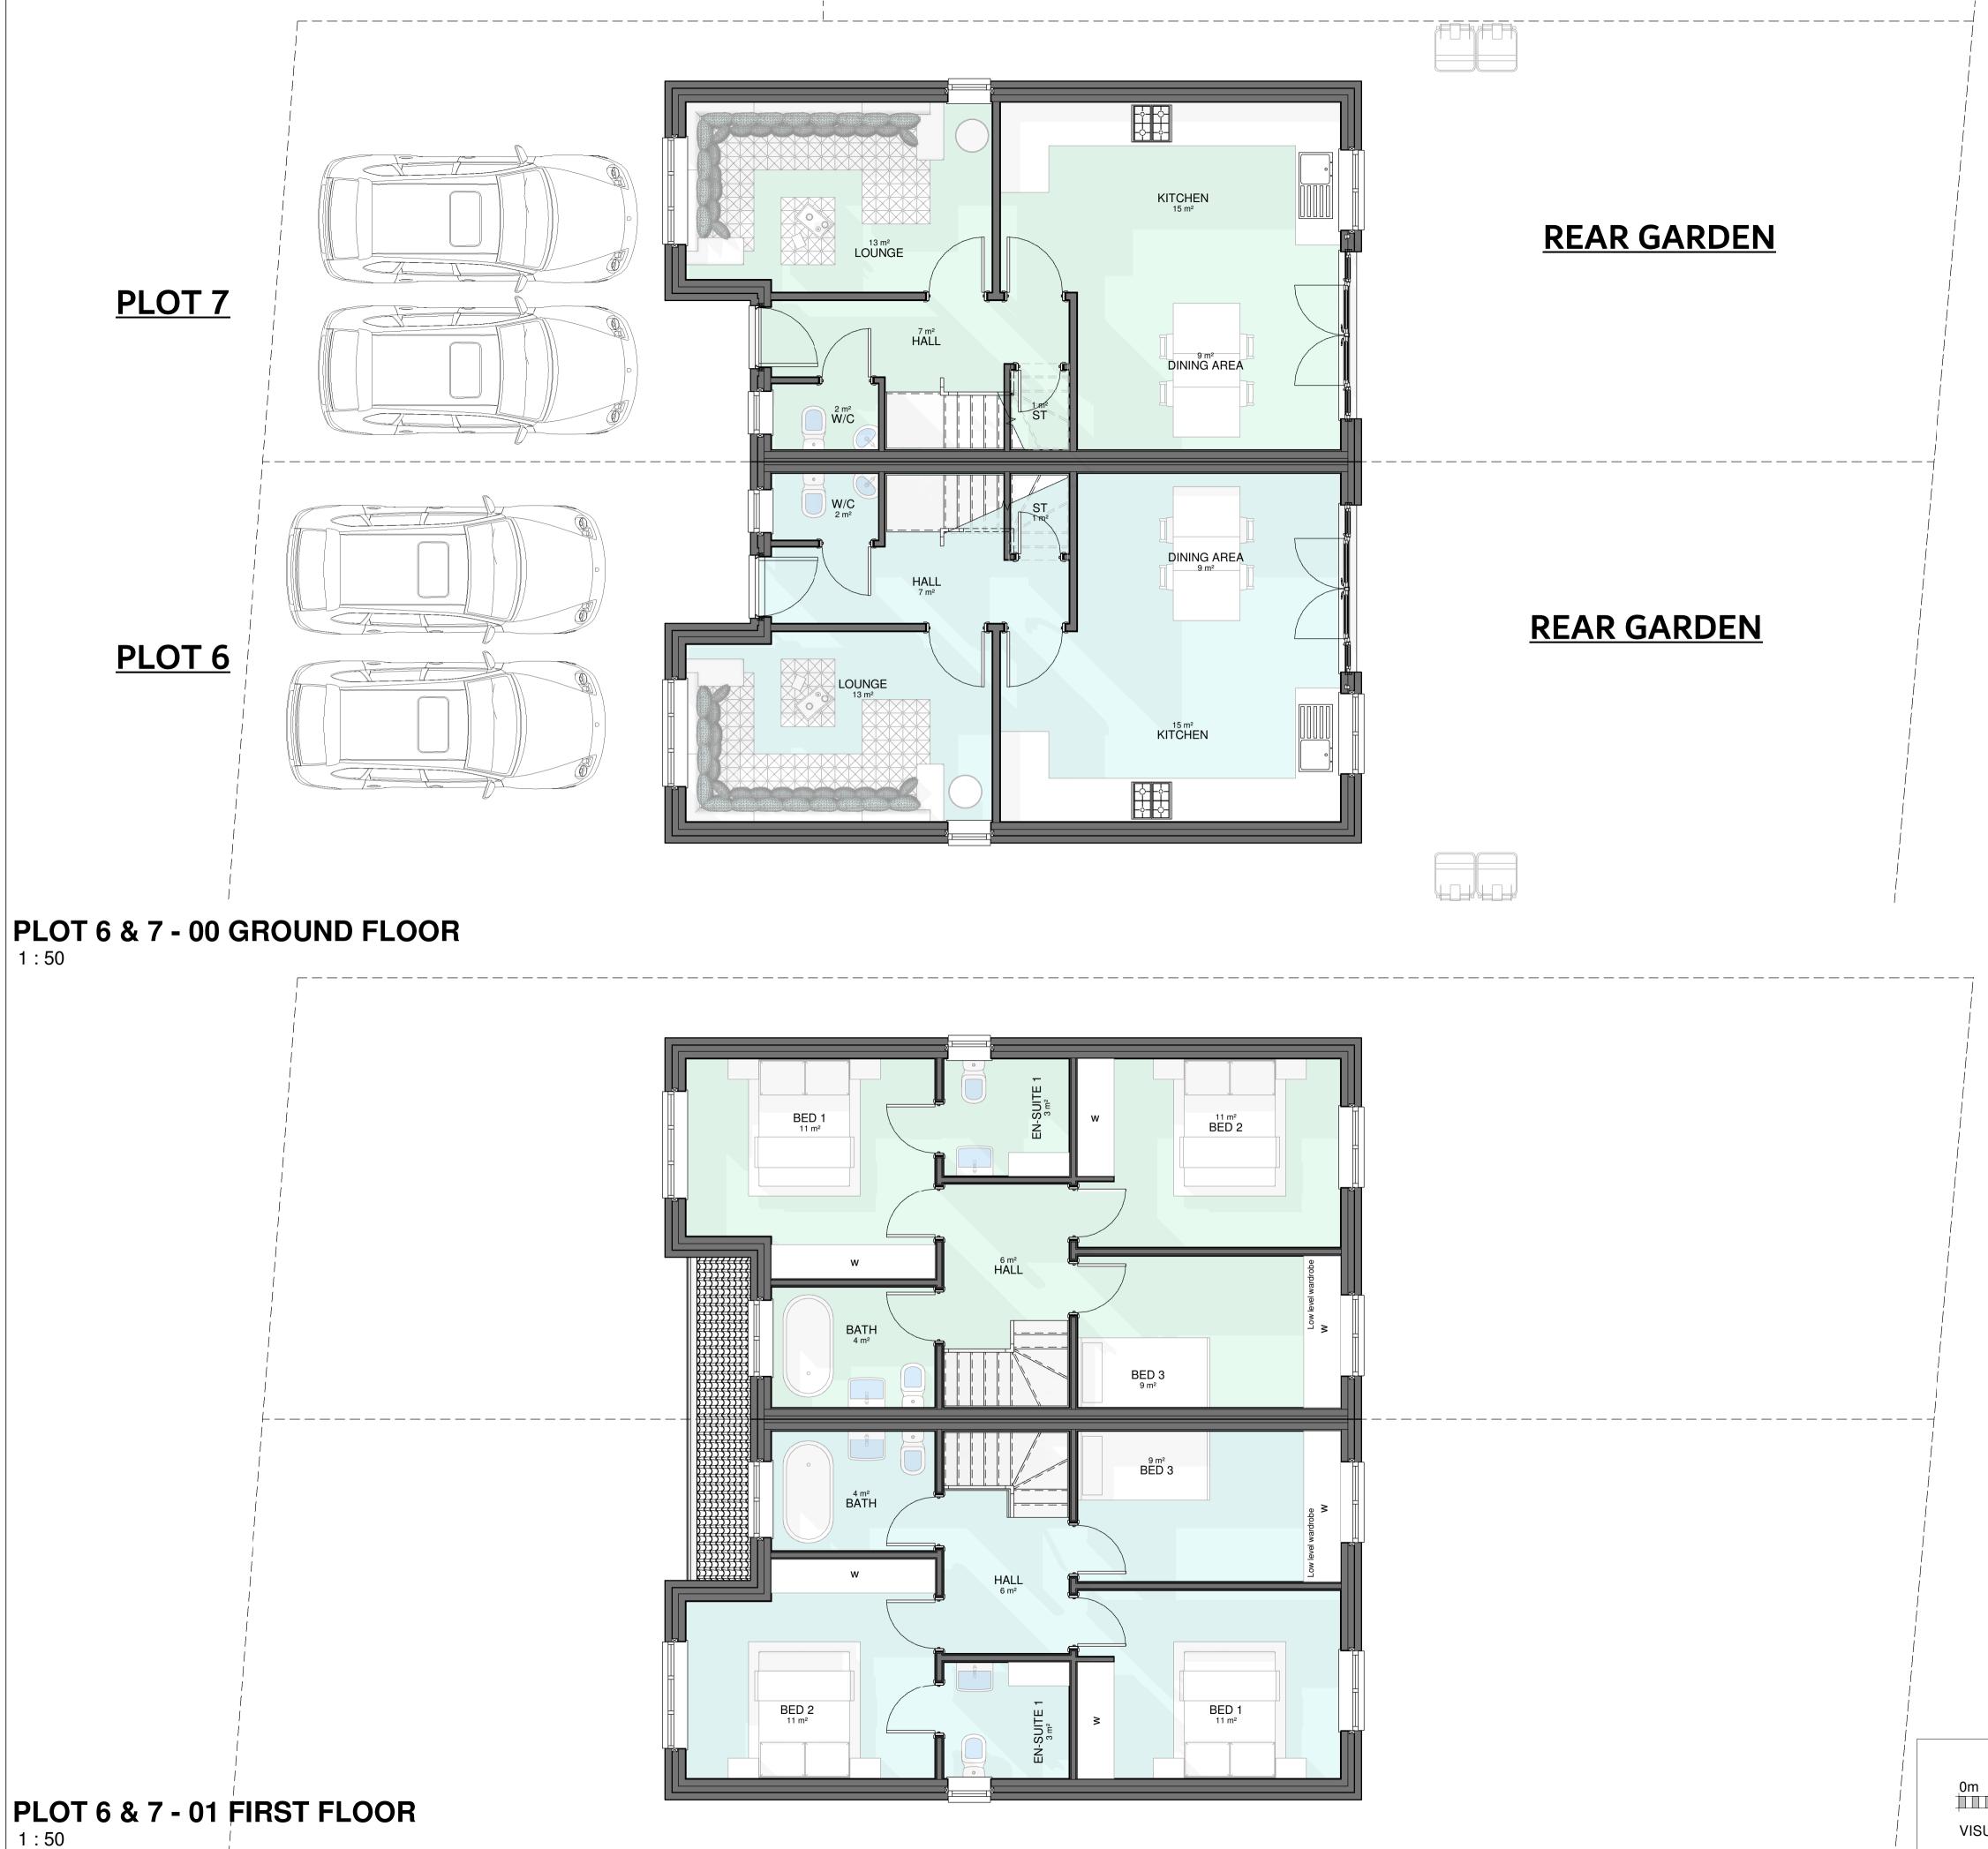

0m 1m 2m VISUAL SCALE 1:50 @ A1

|                                                                                 | Area S            | Schedule (GIA) - I                                                                                                                                                                                 | PLOT 6                                                                                                             |
|---------------------------------------------------------------------------------|-------------------|----------------------------------------------------------------------------------------------------------------------------------------------------------------------------------------------------|--------------------------------------------------------------------------------------------------------------------|
| Depar                                                                           | tment             | Name                                                                                                                                                                                               | Area                                                                                                               |
|                                                                                 | 0                 |                                                                                                                                                                                                    |                                                                                                                    |
| PLOT                                                                            | _                 | KITCHEN                                                                                                                                                                                            | 15 m <sup>2</sup>                                                                                                  |
| PLOT<br>PLOT                                                                    |                   | LOUNGE<br>BED 2                                                                                                                                                                                    | 13 m <sup>2</sup><br>11 m <sup>2</sup>                                                                             |
| PLOT                                                                            | _                 | BED 2<br>BED 1                                                                                                                                                                                     | 11 m <sup>2</sup>                                                                                                  |
| PLOT                                                                            | _                 | DINING AREA                                                                                                                                                                                        | 9 m <sup>2</sup>                                                                                                   |
| PLOT                                                                            | _                 | BED 3                                                                                                                                                                                              | 9 m <sup>2</sup>                                                                                                   |
| PLOT                                                                            | -                 | HALL                                                                                                                                                                                               | 7 m <sup>2</sup>                                                                                                   |
| PLOT                                                                            | 6                 | HALL                                                                                                                                                                                               | 6 m <sup>2</sup>                                                                                                   |
| PLOT                                                                            | 6                 | BATH                                                                                                                                                                                               | 4 m <sup>2</sup>                                                                                                   |
| PLOT                                                                            | 6                 | EN-SUITE 1                                                                                                                                                                                         | 3 m <sup>2</sup>                                                                                                   |
| PLOT                                                                            | 6                 | W/C                                                                                                                                                                                                | 2 m <sup>2</sup>                                                                                                   |
| PLOT                                                                            | _                 | ST                                                                                                                                                                                                 | 1 m <sup>2</sup>                                                                                                   |
| Grand                                                                           | total:            | 12                                                                                                                                                                                                 | 91 m²                                                                                                              |
|                                                                                 |                   |                                                                                                                                                                                                    |                                                                                                                    |
|                                                                                 | Area S            | Schedule (GIA) - I                                                                                                                                                                                 | PLOT 7                                                                                                             |
| Depar                                                                           | tment             | Name                                                                                                                                                                                               | Area                                                                                                               |
|                                                                                 | 7                 |                                                                                                                                                                                                    |                                                                                                                    |
| PLOT                                                                            |                   | KITCHEN                                                                                                                                                                                            | 15 m <sup>2</sup>                                                                                                  |
| PLOT                                                                            |                   |                                                                                                                                                                                                    | 13 m <sup>2</sup>                                                                                                  |
| PLOT<br>PLOT                                                                    |                   | BED 1                                                                                                                                                                                              | 11 m <sup>2</sup>                                                                                                  |
| PLOT                                                                            |                   | BED 2<br>DINING AREA                                                                                                                                                                               | 11 m <sup>2</sup><br>9 m <sup>2</sup>                                                                              |
| PLOT                                                                            |                   | BED 3                                                                                                                                                                                              | 9 m <sup>2</sup>                                                                                                   |
| PLOT                                                                            |                   | HALL                                                                                                                                                                                               | 7 m <sup>2</sup>                                                                                                   |
| PLOT                                                                            |                   | HALL                                                                                                                                                                                               | 6 m <sup>2</sup>                                                                                                   |
| PLOT                                                                            |                   | BATH                                                                                                                                                                                               | 4 m <sup>2</sup>                                                                                                   |
| PLOT                                                                            |                   | EN-SUITE 1                                                                                                                                                                                         | 3 m <sup>2</sup>                                                                                                   |
| PLOT                                                                            | 7                 | W/C                                                                                                                                                                                                | 2 m²                                                                                                               |
| PLOT                                                                            |                   | ST                                                                                                                                                                                                 | 1 m <sup>2</sup>                                                                                                   |
|                                                                                 | total:            | 12                                                                                                                                                                                                 | 91 m²                                                                                                              |
| Grano                                                                           |                   |                                                                                                                                                                                                    |                                                                                                                    |
| Grand                                                                           |                   |                                                                                                                                                                                                    |                                                                                                                    |
| Rev                                                                             |                   | Description                                                                                                                                                                                        | Date                                                                                                               |
|                                                                                 | PU                | RPOSE OF ISSUE                                                                                                                                                                                     | Date                                                                                                               |
| Rev                                                                             | PU                | RPOSE OF ISSUE                                                                                                                                                                                     |                                                                                                                    |
| Rev                                                                             | PU                | RPOSE OF ISSUE                                                                                                                                                                                     | es:-                                                                                                               |
| Rev                                                                             | PU                | RPOSE OF ISSUE<br>ANNING<br>For Enquiri<br>Khuram - 07<br>Anzar - 074                                                                                                                              | <b>es:-</b><br>7878975415                                                                                          |
| Rev                                                                             | PU                | RPOSE OF ISSUE<br>ANNING<br>For Enquiri<br>Khuram - 07<br>Anzar - 074                                                                                                                              | <b>es:-</b><br>7878975415<br>95282331                                                                              |
| Rev<br>STATUS<br>PROJECT                                                        |                   | RPOSE OF ISSUE<br>ANNING<br>For Enquirie<br>Khuram - 074<br>Anzar - 074<br>Email - ak.ic<br>rear of 1 High                                                                                         | es:-<br>7878975415<br>95282331<br>ds@hotmail.com                                                                   |
| Rev<br>STATUS<br>PROJECT                                                        |                   | RPOSE OF ISSUE<br>ANNING<br>For Enquirie<br>Khuram - 07<br>Anzar - 074<br>Email - ak.ic                                                                                                            | es:-<br>7878975415<br>95282331<br>ds@hotmail.com                                                                   |
| Rev<br>STATUS<br>PROJECT                                                        |                   | RPOSE OF ISSUE<br>ANNING<br>For Enquirie<br>Khuram - 074<br>Anzar - 074<br>Email - ak.ic<br>rear of 1 High                                                                                         | es:-<br>7878975415<br>95282331<br>ds@hotmail.com                                                                   |
| Rev<br>STATUS<br>PROJECT<br>Land a                                              |                   | RPOSE OF ISSUE<br>ANNING<br>For Enquirie<br>Khuram - 074<br>Anzar - 074<br>Email - ak.ic<br>rear of 1 High                                                                                         | es:-<br>7878975415<br>95282331<br>ds@hotmail.com                                                                   |
| Rev<br>STATUS<br>PROJECT                                                        |                   | RPOSE OF ISSUE<br>ANNING<br>For Enquirie<br>Khuram - 074<br>Anzar - 074<br>Email - ak.ic<br>rear of 1 High                                                                                         | es:-<br>7878975415<br>95282331<br>ds@hotmail.com                                                                   |
| Rev<br>STATUS<br>PROJECT<br>Land a                                              | PUI<br>PL         | RPOSE OF ISSUE<br>ANNING<br>For Enquirie<br>Khuram - 074<br>Anzar - 074<br>Email - ak.ic<br>rear of 1 High<br>bwith, YO8 6                                                                         | es:-<br>7878975415<br>95282331<br>ds@hotmail.com                                                                   |
| Rev<br>STATUS<br>PROJECT<br>Land a                                              | PUI<br>PL         | RPOSE OF ISSUE<br>ANNING<br>For Enquirie<br>Khuram - 074<br>Anzar - 074<br>Email - ak.ic<br>rear of 1 High                                                                                         | es:-<br>7878975415<br>95282331<br>ds@hotmail.com                                                                   |
| Rev<br>STATUS<br>PROJECT<br>Land a                                              | PUI<br>PL         | RPOSE OF ISSUE<br>ANNING<br>For Enquirie<br>Khuram - 074<br>Anzar - 074<br>Email - ak.ic<br>rear of 1 High<br>bwith, YO8 6                                                                         | es:-<br>7878975415<br>95282331<br>ds@hotmail.com<br>nfield Road<br>LY                                              |
| Rev<br>STATUS<br>PROJECT<br>Land a                                              | PUI<br>PL         | RPOSE OF ISSUE<br>ANNING<br>For Enquirie<br>Khuram - 074<br>Anzar - 074<br>Email - ak.ic<br>rear of 1 High<br>bwith, YO8 6<br>7 - GROUNE                                                           | es:-<br>7878975415<br>95282331<br>ds@hotmail.com<br>nfield Road<br>LY                                              |
| Rev<br>STATUS<br>PROJECT<br>Land a                                              | PUI<br>PL         | RPOSE OF ISSUE<br>ANNING<br>For Enquirie<br>Khuram - 074<br>Anzar - 074<br>Email - ak.ic<br>rear of 1 High<br>bwith, YO8 6<br>7 - GROUNE                                                           | es:-<br>7878975415<br>95282331<br>ds@hotmail.com<br>nfield Road<br>LY                                              |
| Rev<br>STATUS<br>PROJECT<br>Land a                                              | PUI<br>PL         | RPOSE OF ISSUE<br>ANNING<br>For Enquirie<br>Khuram - 074<br>Anzar - 074<br>Email - ak.ic<br>rear of 1 High<br>bwith, YO8 6<br>7 - GROUNE<br>LOOR PLANS                                             | es:-<br>7878975415<br>95282331<br>ds@hotmail.com<br>nfield Road<br>LY                                              |
| Rev<br>STATUS<br>PROJECT<br>Land a                                              | PUI<br>PL         | RPOSE OF ISSUE<br>ANNING<br>For Enquirie<br>Khuram - 074<br>Anzar - 074<br>Email - ak.ic<br>rear of 1 High<br>bwith, YO8 6<br>7 - GROUNE                                                           | es:-<br>7878975415<br>95282331<br>ds@hotmail.com<br>nfield Road<br>LY                                              |
| Rev<br>STATUS<br>PROJECT<br>Land a                                              | T 6 &<br>F        | RPOSE OF ISSUE<br>ANNING<br>For Enquirie<br>Khuram - 074<br>Anzar - 074<br>Email - ak.ic<br>rear of 1 High<br>bwith, YO8 6<br>7 - GROUNE<br>LOOR PLANS                                             | es:-<br>7878975415<br>95282331<br>ds@hotmail.com<br>nfield Road<br>LY                                              |
|                                                                                 | T 6 &<br>F        | RPOSE OF ISSUE<br>ANNING<br>For Enquirie<br>Khuram - 074<br>Anzar - 074<br>Email - ak.ic<br>rear of 1 High<br>bwith, YO8 6<br>7 - GROUNE<br>LOOR PLANS                                             | es:-<br>7878975415<br>95282331<br>ds@hotmail.com<br>nfield Road<br>LY                                              |
| Rev<br>STATUS<br>PROJECT<br>Land a<br>FITLE<br>PLOT<br>CLIENT                   | PUI<br>PL         | RPOSE OF ISSUE<br>ANNING<br>For Enquirie<br>Khuram - 074<br>Anzar - 074<br>Email - ak.ic<br>rear of 1 High<br>bwith, YO8 6<br>7 - GROUNE<br>LOOR PLANS<br>Development                              | es:-<br>7878975415<br>95282331<br>ds@hotmail.com<br>hfield Road<br>LY<br>0 & FIRST<br>S<br>b & FIRST<br>S          |
| Rev<br>TATUS<br>TATUS<br>PROJECT<br>Land a<br>TITLE<br>PLOT<br>CLIENT<br>CLIENT | T 6 &<br>F<br>JWK | RPOSE OF ISSUE<br>ANNING<br>For Enquirie<br>Khuram - 074<br>Anzar - 074<br>Email - ak.ic<br>rear of 1 High<br>bwith, YO8 6<br>7 - GROUNE<br>LOOR PLANS<br>Development<br>Checker<br>PROJEC<br>0796 | es:-<br>7878975415<br>95282331<br>ds@hotmail.com<br>nfield Road<br>LY                                              |
| Rev<br>STATUS<br>PROJECT<br>Land a<br>FITLE<br>PLOT<br>CLIENT                   | T 6 &<br>F<br>JWK | RPOSE OF ISSUE<br>ANNING<br>For Enquirie<br>Khuram - 074<br>Anzar - 074<br>Email - ak.ic<br>rear of 1 High<br>bwith, YO8 6<br>7 - GROUNE<br>LOOR PLANS<br>Development<br>Checker<br>PROJEC<br>0796 | es:-<br>7878975415<br>95282331<br>ds@hotmail.com<br>nfield Road<br>LY                                              |
| Rev<br>TATUS<br>TATUS<br>PROJECT<br>Land a<br>TITLE<br>PLOT<br>CLIENT<br>CLIENT | T 6 &<br>F<br>JWK | RPOSE OF ISSUE<br>ANNING<br>For Enquirie<br>Khuram - 074<br>Anzar - 074<br>Email - ak.ic<br>rear of 1 High<br>bwith, YO8 6<br>7 - GROUNE<br>LOOR PLANS<br>Development<br>Checker<br>PROJEC<br>0796 | es:-<br>7878975415<br>95282331<br>ds@hotmail.com<br>field Road<br>LY<br>0 & FIRST<br>S<br>0 & FIRST<br>S<br>ts Ltd |