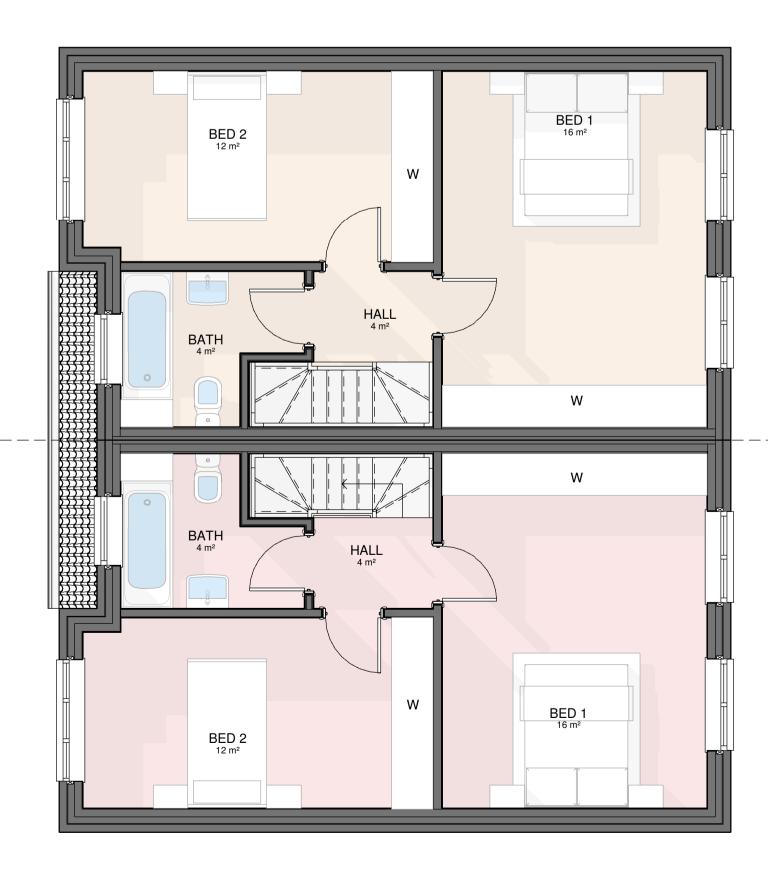

## PLOT 2

# PLOT 1

VISUAL SCALE 1:50 @ A1

General

Drawings prepared for local authority. Any electrical, heating installation, joinery items, finishes, and fittings to be instructed by the client. The clients are to satisfy themselves that any buried private or public services will not affect the proposal. These drawings have been prepared on the understanding that work will not commence on site prior to the granting of planning permission and building reg approval. All drawings are copyrights and may not be used in conjunction with other projects

| Area Sch       | Area Schedule (GIA) - PLOT 2 |                   |  |  |  |  |  |
|----------------|------------------------------|-------------------|--|--|--|--|--|
| Department     | Name                         | Area              |  |  |  |  |  |
|                |                              |                   |  |  |  |  |  |
| PLOT 2         | BED 1                        | 16 m <sup>2</sup> |  |  |  |  |  |
| PLOT 2         | LOUNGE                       | 16 m <sup>2</sup> |  |  |  |  |  |
| PLOT 2         | BED 2                        | 12 m²             |  |  |  |  |  |
| PLOT 2         | KITCHEN                      | 12 m²             |  |  |  |  |  |
| PLOT 2         | HALL                         | 6 m <sup>2</sup>  |  |  |  |  |  |
| PLOT 2         | HALL                         | 4 m <sup>2</sup>  |  |  |  |  |  |
| PLOT 2         | BATH                         | 4 m <sup>2</sup>  |  |  |  |  |  |
| PLOT 2         | W/C                          | 2 m <sup>2</sup>  |  |  |  |  |  |
| PLOT 2         | ST                           | 1 m <sup>2</sup>  |  |  |  |  |  |
| Grand total: 9 |                              | 72 m²             |  |  |  |  |  |

| Area Schedule (GIA) - PLOT 1 |         |                   |  |  |  |  |
|------------------------------|---------|-------------------|--|--|--|--|
| Department                   | Name    | Area              |  |  |  |  |
|                              |         |                   |  |  |  |  |
| PLOT 1                       | LOUNGE  | 16 m <sup>2</sup> |  |  |  |  |
| PLOT 1                       | BED 1   | 16 m <sup>2</sup> |  |  |  |  |
| PLOT 1                       | KITCHEN | 12 m <sup>2</sup> |  |  |  |  |
| PLOT 1                       | BED 2   | 12 m²             |  |  |  |  |
| PLOT 1                       | HALL    | 6 m <sup>2</sup>  |  |  |  |  |
| PLOT 1                       | HALL    | 4 m <sup>2</sup>  |  |  |  |  |
| PLOT 1                       | BATH    | 4 m <sup>2</sup>  |  |  |  |  |
| PLOT 1                       | W/C     | 2 m <sup>2</sup>  |  |  |  |  |
| PLOT 1                       | ST      | 1 m <sup>2</sup>  |  |  |  |  |
| Grand total:                 | 72 m²   |                   |  |  |  |  |