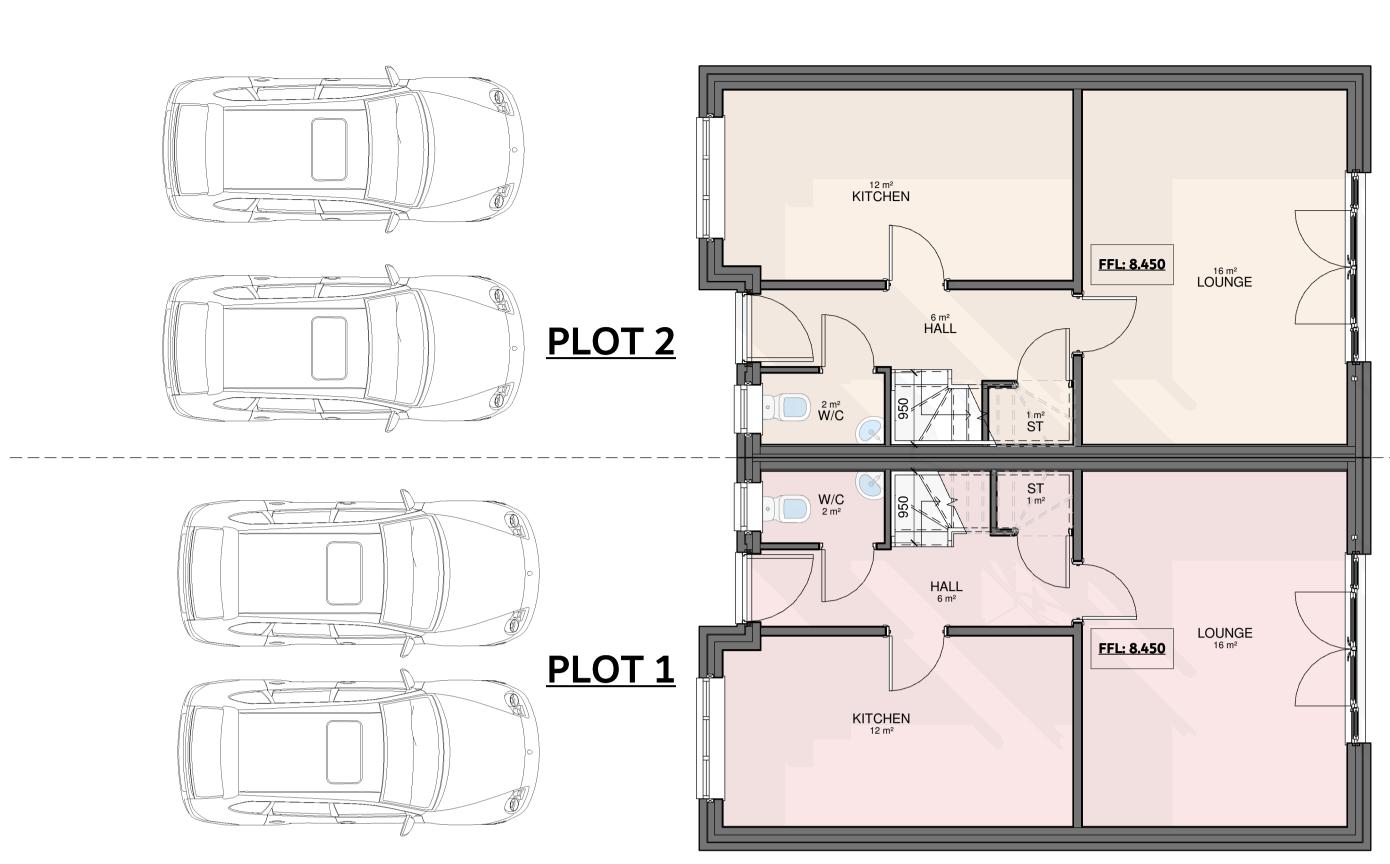

#### PLOT 1 & 2 - 00 GROUND FLOOR

## PLOT 2

# PLOT 1

VISUAL SCALE 1:50 @ A1

General

Drawings prepared for local authority. Any electrical, heating installation, joinery items, finishes, and fittings to be instructed by the client. The clients are to satisfy themselves that any buried private or public services will not affect the proposal. These drawings have been prepared on the understanding that work will not commence on site prior to the granting of planning permission and building reg approval. All drawings are copyrights and may not be used in conjunction with other projects

| Area Sch       | Area Schedule (GIA) - PLOT 2 |                   |  |  |  |  |  |
|----------------|------------------------------|-------------------|--|--|--|--|--|
| Department     | Name                         | Area              |  |  |  |  |  |
|                |                              |                   |  |  |  |  |  |
| PLOT 2         | BED 1                        | 16 m <sup>2</sup> |  |  |  |  |  |
| PLOT 2         | LOUNGE                       | 16 m <sup>2</sup> |  |  |  |  |  |
| PLOT 2         | BED 2                        | 12 m²             |  |  |  |  |  |
| PLOT 2         | KITCHEN                      | 12 m²             |  |  |  |  |  |
| PLOT 2         | HALL                         | 6 m <sup>2</sup>  |  |  |  |  |  |
| PLOT 2         | HALL                         | 4 m <sup>2</sup>  |  |  |  |  |  |
| PLOT 2         | BATH                         | 4 m <sup>2</sup>  |  |  |  |  |  |
| PLOT 2         | W/C                          | 2 m <sup>2</sup>  |  |  |  |  |  |
| PLOT 2         | ST                           | 1 m <sup>2</sup>  |  |  |  |  |  |
| Grand total: 9 |                              | 72 m²             |  |  |  |  |  |

| Area Schedule (GIA) - PLOT 1 |         |                   |  |  |  |  |
|------------------------------|---------|-------------------|--|--|--|--|
| Department                   | Name    | Area              |  |  |  |  |
|                              |         |                   |  |  |  |  |
| PLOT 1                       | LOUNGE  | 16 m <sup>2</sup> |  |  |  |  |
| PLOT 1                       | BED 1   | 16 m <sup>2</sup> |  |  |  |  |
| PLOT 1                       | KITCHEN | 12 m <sup>2</sup> |  |  |  |  |
| PLOT 1                       | BED 2   | 12 m²             |  |  |  |  |
| PLOT 1                       | HALL    | 6 m <sup>2</sup>  |  |  |  |  |
| PLOT 1                       | HALL    | 4 m <sup>2</sup>  |  |  |  |  |
| PLOT 1                       | BATH    | 4 m <sup>2</sup>  |  |  |  |  |
| PLOT 1                       | W/C     | 2 m <sup>2</sup>  |  |  |  |  |
| PLOT 1                       | ST      | 1 m <sup>2</sup>  |  |  |  |  |
| Grand total:                 | 72 m²   |                   |  |  |  |  |