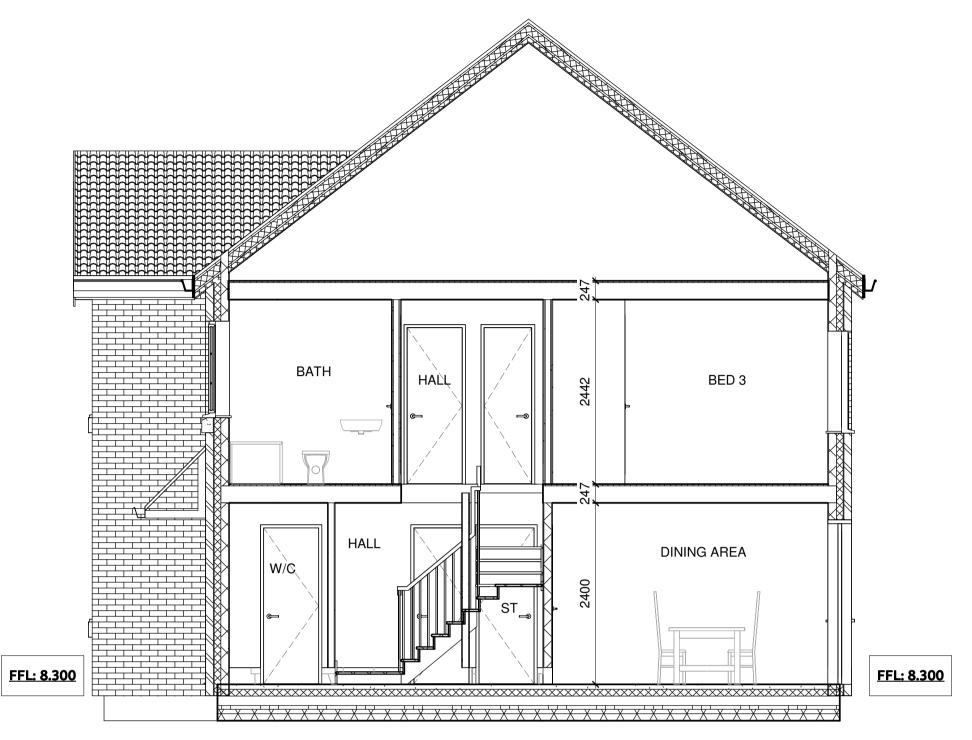

**SECTION - PLOT 4 - AA** 

**SECTION - PLOT 4 -BB** 1:50

VISUAL SCALE 1:50 @ A1

General

Drawings prepared for local authority. Any electrical, heating installation, joinery items, finishes, and fittings to be instructed by the client. The clients are to satisfy themselves that any buried private or public services will not affect the proposal. These drawings have been prepared on the understanding that work will not commence on site prior to the granting of planning permission and building reg approval. All drawings are copyrights and may not be used in conjunction with other projects