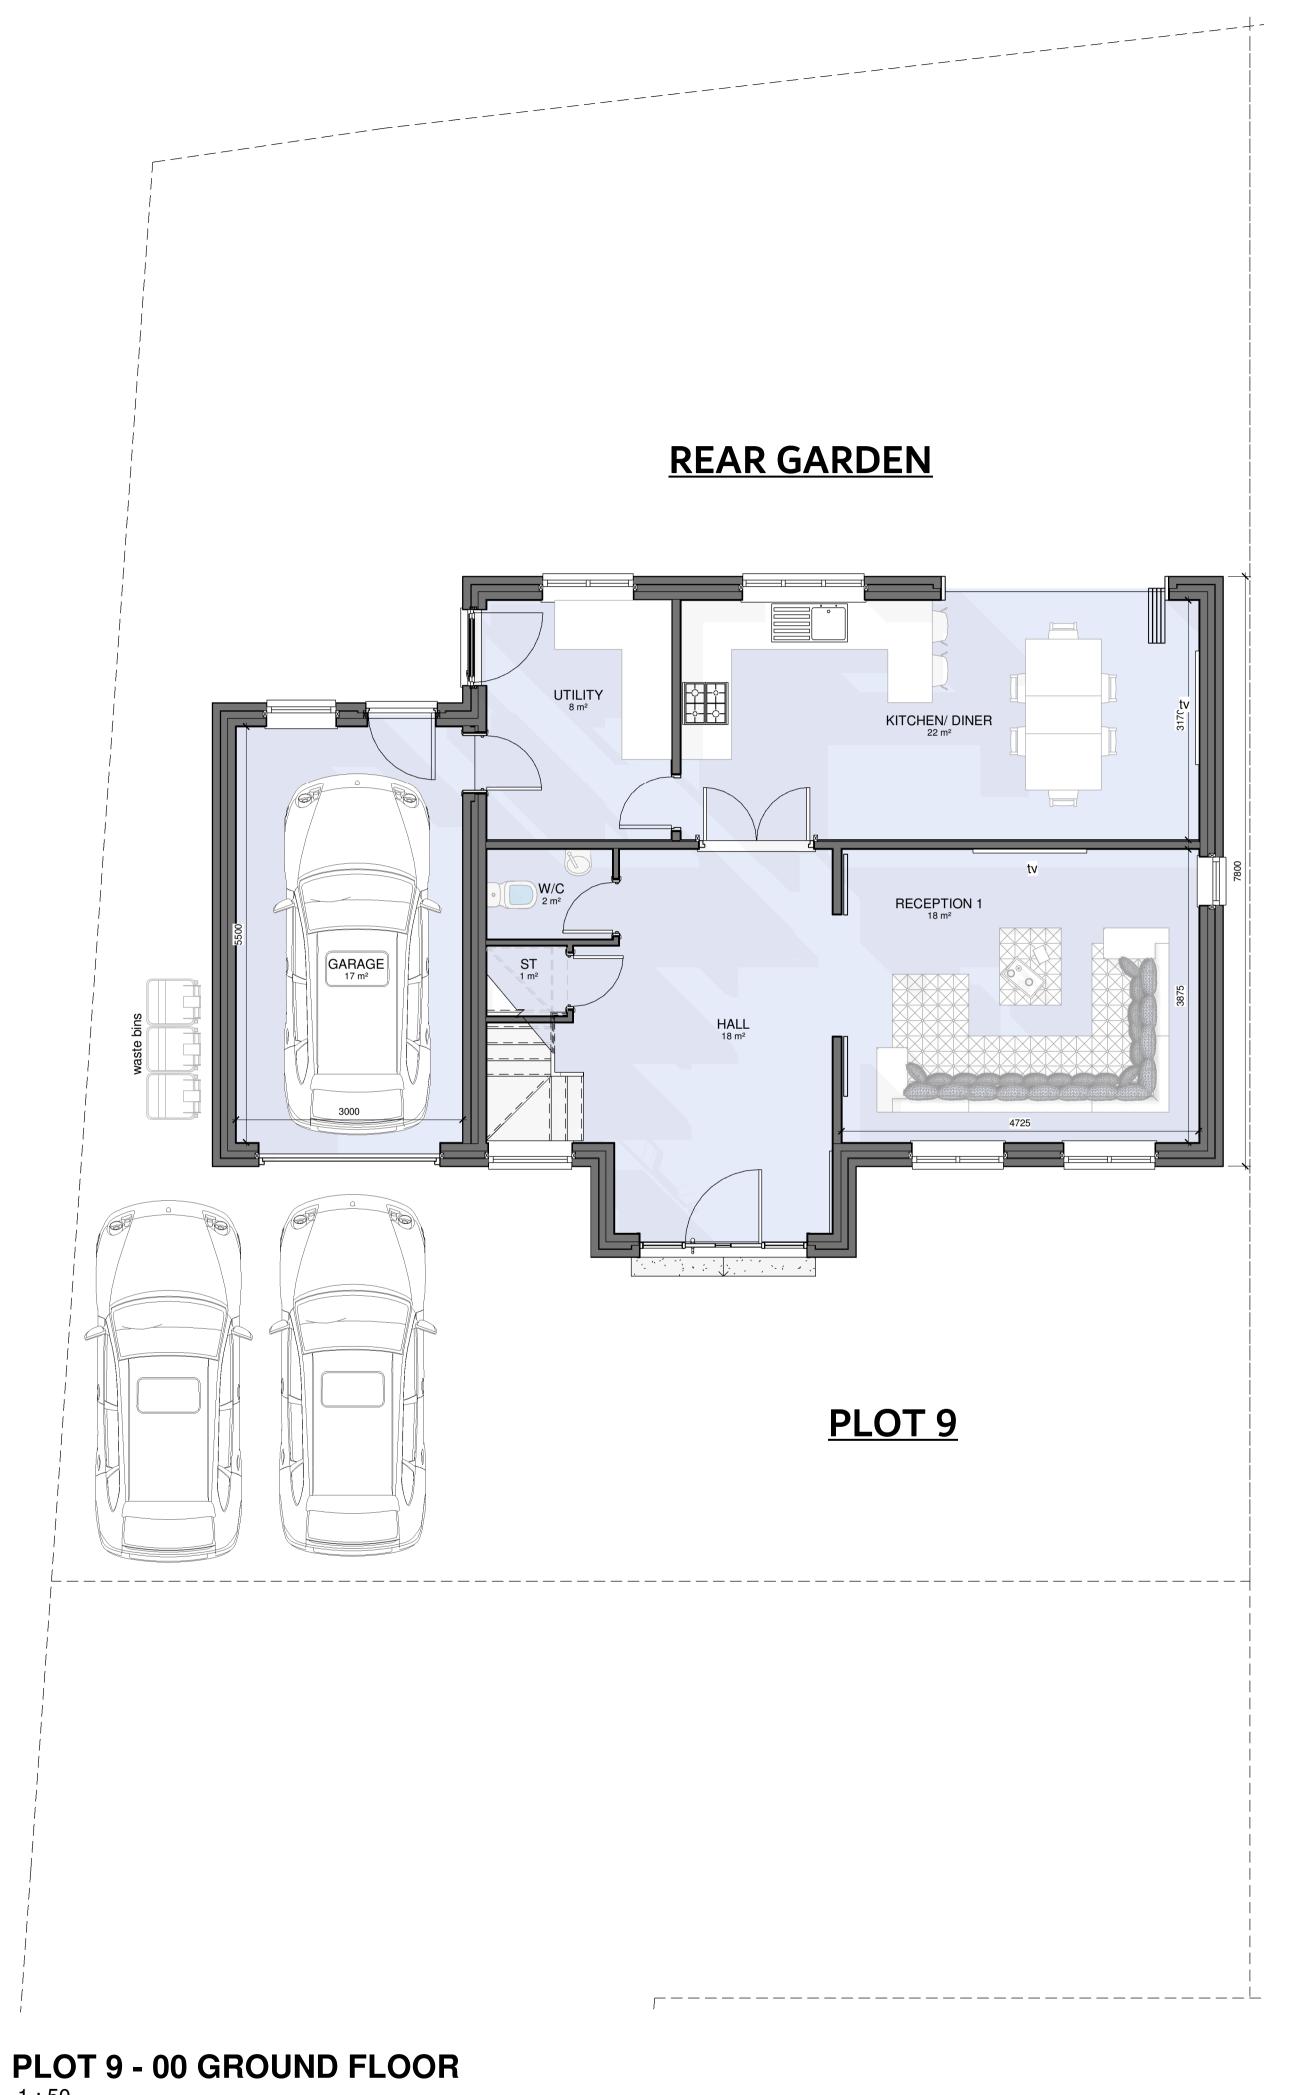

| Area Schedule (GIA) - PLOT 9 |                  |                    |
|------------------------------|------------------|--------------------|
| Department                   | Name             | Area               |
|                              |                  |                    |
| PLOT 9                       | RECEPTION 1      | 18 m²              |
| PLOT 9                       | W/C              | 2 m²               |
| PLOT 9                       | HALL             | 18 m²              |
| PLOT 9                       | GARAGE           | 17 m²              |
| PLOT 9                       | KITCHEN/ DINER   | 22 m²              |
| PLOT 9                       | UTILITY          | 8 m²               |
| PLOT 9                       | BED 2            | 12 m <sup>2</sup>  |
| PLOT 9                       | EN-SUITE 2       | 4 m <sup>2</sup>   |
| PLOT 9                       | BED 3            | 15 m²              |
| PLOT 9                       | ST               | 1 m <sup>2</sup>   |
| PLOT 9                       | BED 5            | 10 m <sup>2</sup>  |
| PLOT 9                       | BATH             | 4 m <sup>2</sup>   |
| PLOT 9                       | STUDY            | 7 m²               |
| PLOT 9                       | BED 4            | 23 m²              |
| PLOT 9                       | HALL             | 5 m²               |
| PLOT 9                       | HALL             | 18 m²              |
| PLOT 9                       | EN-SUITE 1       | 6 m²               |
| PLOT 9                       | MASTER BED 1     | 15 m²              |
| PLOT 9                       | WALK-IN WARDROBE | 8 m²               |
| PLOT 9                       | EN-SUITE 3       | 3 m²               |
| Grand total:                 | 20               | 216 m <sup>2</sup> |
|                              |                  |                    |