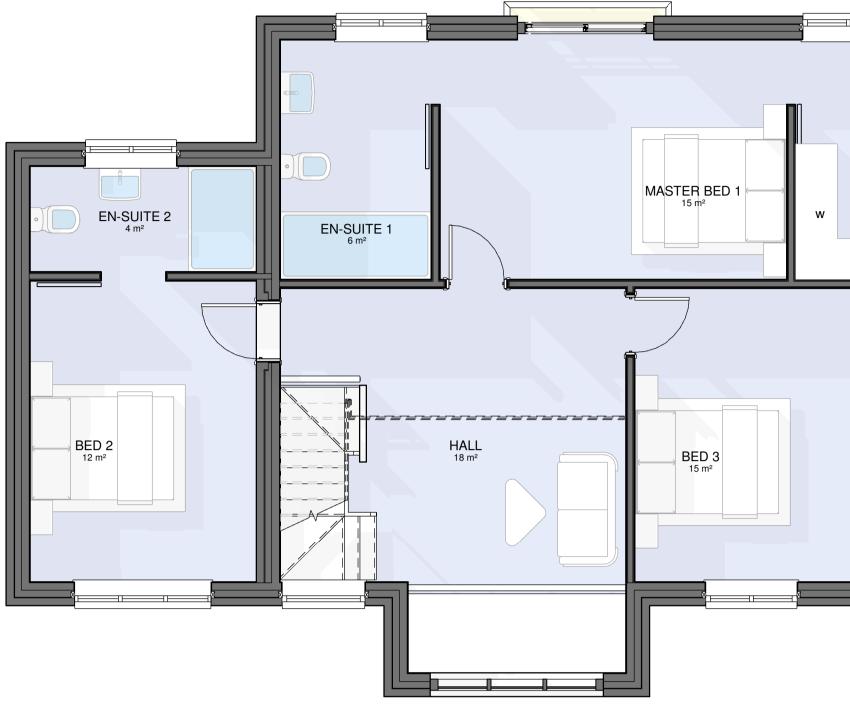

| Area Schedule (GIA) - PLOT 9 |                  |                    |
|------------------------------|------------------|--------------------|
| Department                   | Name             | Area               |
|                              |                  |                    |
| PLOT 9                       | RECEPTION 1      | 18 m²              |
| PLOT 9                       | W/C              | 2 m²               |
| PLOT 9                       | HALL             | 18 m²              |
| PLOT 9                       | GARAGE           | 17 m²              |
| PLOT 9                       | KITCHEN/ DINER   | 22 m²              |
| PLOT 9                       | UTILITY          | 8 m²               |
| PLOT 9                       | BED 2            | 12 m <sup>2</sup>  |
| PLOT 9                       | EN-SUITE 2       | 4 m <sup>2</sup>   |
| PLOT 9                       | BED 3            | 15 m²              |
| PLOT 9                       | ST               | 1 m <sup>2</sup>   |
| PLOT 9                       | BED 5            | 10 m <sup>2</sup>  |
| PLOT 9                       | BATH             | 4 m <sup>2</sup>   |
| PLOT 9                       | STUDY            | 7 m²               |
| PLOT 9                       | BED 4            | 23 m²              |
| PLOT 9                       | HALL             | 5 m²               |
| PLOT 9                       | HALL             | 18 m²              |
| PLOT 9                       | EN-SUITE 1       | 6 m²               |
| PLOT 9                       | MASTER BED 1     | 15 m²              |
| PLOT 9                       | WALK-IN WARDROBE | 8 m²               |
| PLOT 9                       | EN-SUITE 3       | 3 m²               |
| Grand total:                 | 20               | 216 m <sup>2</sup> |
|                              |                  |                    |