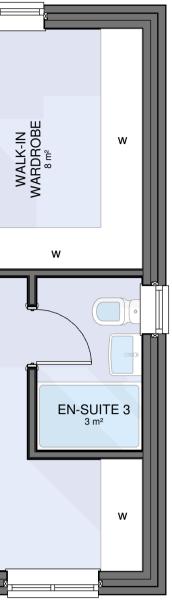

| Area Schedule (GIA) - PLOT 9 |                  |                    |
|------------------------------|------------------|--------------------|
| Department                   | Name             | Area               |
|                              |                  |                    |
| PLOT 9                       | RECEPTION 1      | 18 m²              |
| PLOT 9                       | W/C              | 2 m²               |
| PLOT 9                       | HALL             | 18 m²              |
| PLOT 9                       | GARAGE           | 17 m²              |
| PLOT 9                       | KITCHEN/ DINER   | 22 m²              |
| PLOT 9                       | UTILITY          | 8 m²               |
| PLOT 9                       | BED 2            | 12 m <sup>2</sup>  |
| PLOT 9                       | EN-SUITE 2       | 4 m <sup>2</sup>   |
| PLOT 9                       | BED 3            | 15 m²              |
| PLOT 9                       | ST               | 1 m <sup>2</sup>   |
| PLOT 9                       | BED 5            | 10 m <sup>2</sup>  |
| PLOT 9                       | BATH             | 4 m <sup>2</sup>   |
| PLOT 9                       | STUDY            | 7 m²               |
| PLOT 9                       | BED 4            | 23 m²              |
| PLOT 9                       | HALL             | 5 m²               |
| PLOT 9                       | HALL             | 18 m²              |
| PLOT 9                       | EN-SUITE 1       | 6 m²               |
| PLOT 9                       | MASTER BED 1     | 15 m²              |
| PLOT 9                       | WALK-IN WARDROBE | 8 m²               |
| PLOT 9                       | EN-SUITE 3       | 3 m²               |
| Grand total:                 | 20               | 216 m <sup>2</sup> |
|                              |                  |                    |