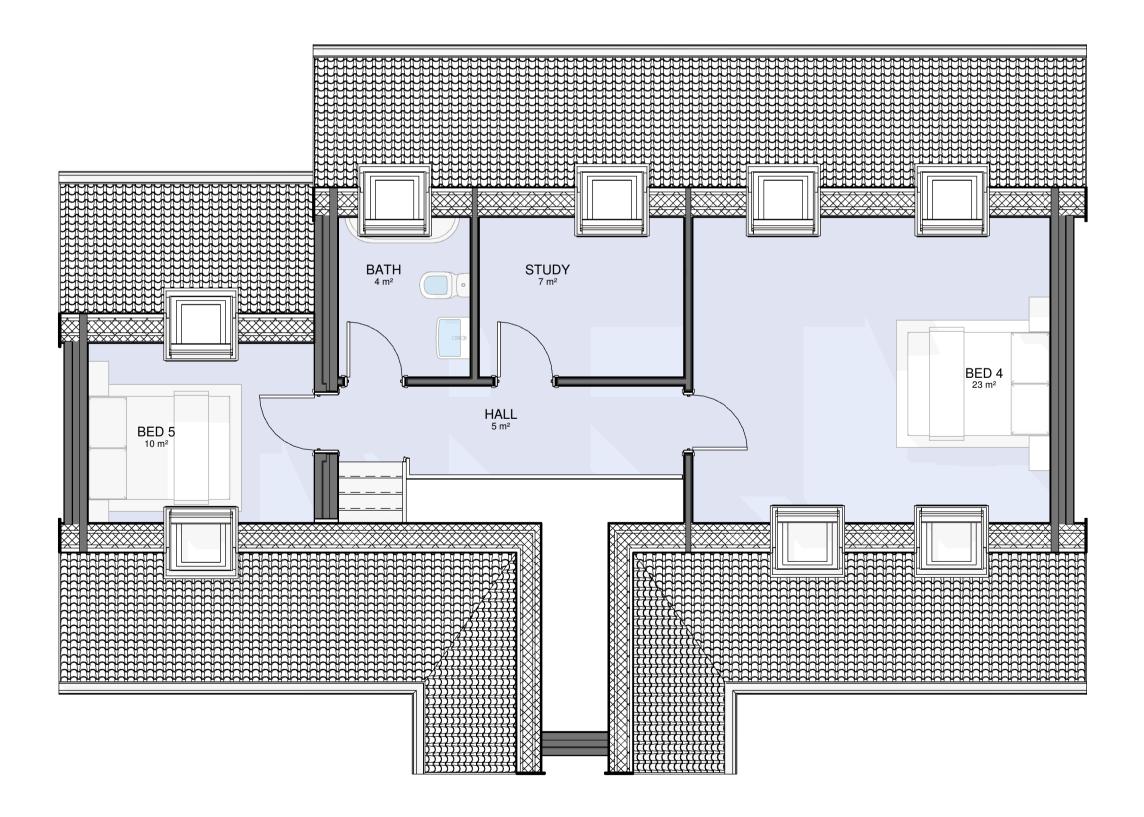

1:50

**PLOT 9 - 01 FIRST FLOOR** 1:50

<u>General</u> Drawings prepared for local authority. Any electrical, heating installation, joinery items, finishes, and fittings to be instructed by the client. The clients are to satisfy themselves that any buried private or public services will not affect the proposal. These drawings have been prepared on the understanding that work will not commence on site prior to the granting of planning permission and building reg approval. All drawings are copyrights and may not be used in conjunction with other projects CDM REG 2015 CDM REG 2015 These drawings have been prepared on the understanding that work will not commence on site prior to the granting of planning permission and building Reg approval. At this point the designers work is complete; hence the designer of this drawing will not be acting as the principle designer in terms of health and safety. Under the new regulations, both the client and the building contractor will have health and safety responsibilities and will need to prepare a construction phase plan for the scheme. the construction phase plan for the scheme should include risk assessment and method statements for elements of the works such as excavations, buried services, risk of electrocution, working at height, lifting and handling, etc. should you require guidance, please see HSE website.

| Area Schedule (GIA) - PLOT 9 |                  |                    |
|------------------------------|------------------|--------------------|
| Department                   | Name             | Area               |
|                              |                  |                    |
| PLOT 9                       | RECEPTION 1      | 18 m²              |
| PLOT 9                       | W/C              | 2 m²               |
| PLOT 9                       | HALL             | 18 m²              |
| PLOT 9                       | GARAGE           | 17 m²              |
| PLOT 9                       | KITCHEN/ DINER   | 22 m²              |
| PLOT 9                       | UTILITY          | 8 m²               |
| PLOT 9                       | BED 2            | 12 m <sup>2</sup>  |
| PLOT 9                       | EN-SUITE 2       | 4 m <sup>2</sup>   |
| PLOT 9                       | BED 3            | 15 m²              |
| PLOT 9                       | ST               | 1 m <sup>2</sup>   |
| PLOT 9                       | BED 5            | 10 m <sup>2</sup>  |
| PLOT 9                       | BATH             | 4 m <sup>2</sup>   |
| PLOT 9                       | STUDY            | 7 m²               |
| PLOT 9                       | BED 4            | 23 m²              |
| PLOT 9                       | HALL             | 5 m²               |
| PLOT 9                       | HALL             | 18 m²              |
| PLOT 9                       | EN-SUITE 1       | 6 m²               |
| PLOT 9                       | MASTER BED 1     | 15 m²              |
| PLOT 9                       | WALK-IN WARDROBE | 8 m²               |
| PLOT 9                       | EN-SUITE 3       | 3 m²               |
| Grand total:                 | 20               | 216 m <sup>2</sup> |
|                              |                  |                    |