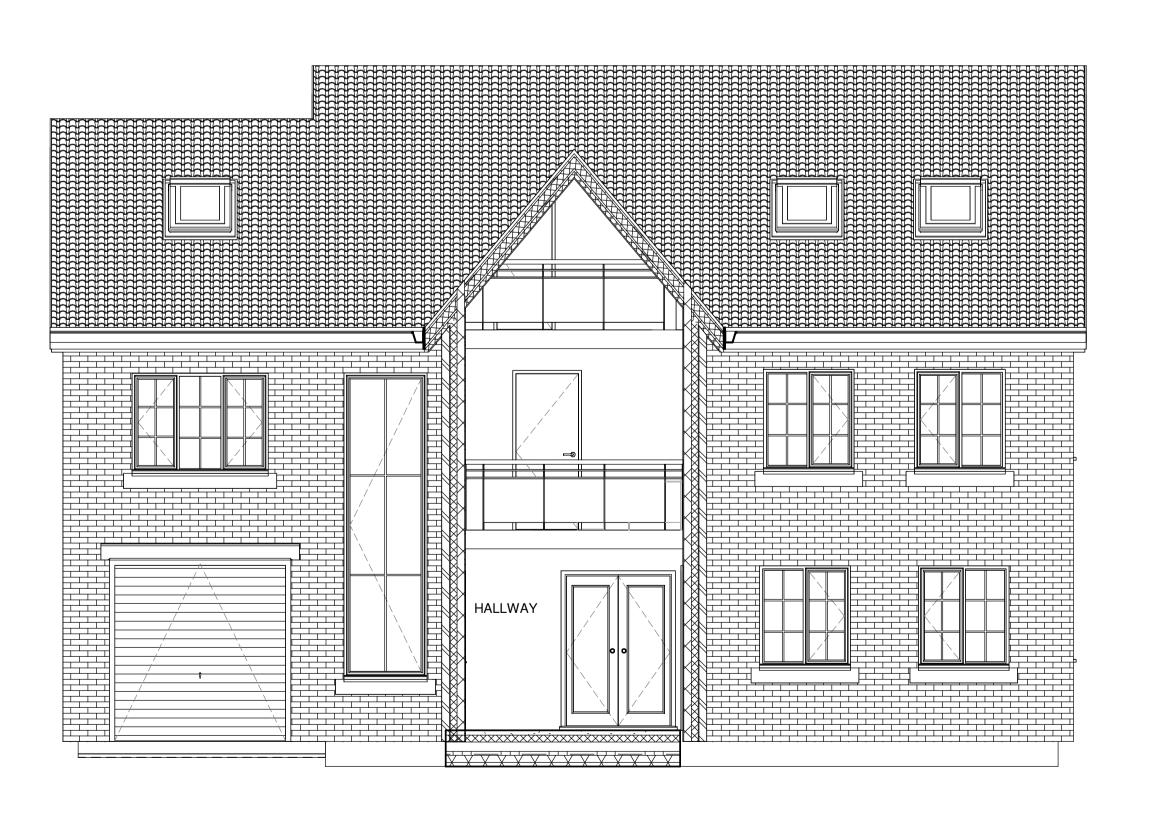

PLOT 8 & 9 - SIDE ELEVATION 2

**PLOT 8 & 9 - SECTION A-A** 

PLOT 8 & 9 - SECTION B-B

0m 1m 2m 3m 4m 5m

VISUAL SCALE 1:50 @ A1

General

Drawings prepared for local authority. Any electrical, heating installation, joinery items, finishes, and fittings to be instructed by the client. The clients are to satisfy themselves that any buried private or public services will not affect the proposal. These drawings have been prepared on the understanding that work will not commence on site prior to the granting of planning permission and building reg approval. All drawings are copyrights and may not be used in conjunction with other projects