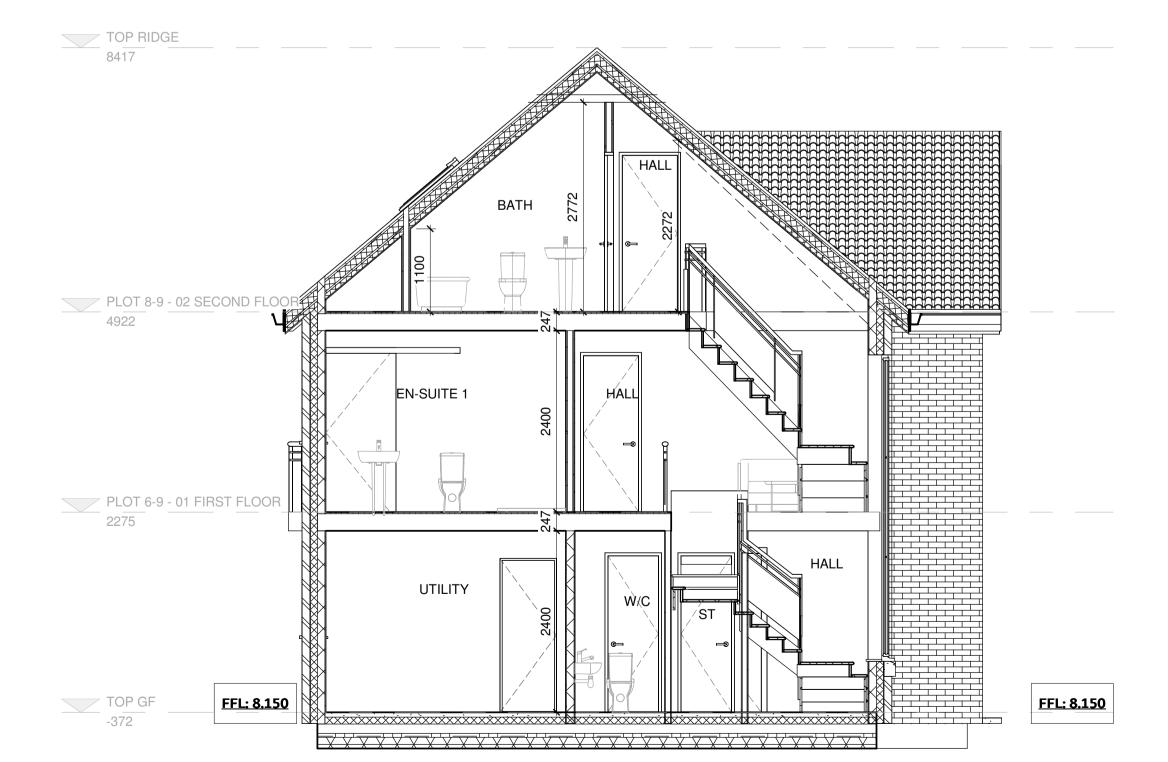

PLOT 8 & 9 - SIDE ELEVATION 2

**PLOT 8 & 9 - SECTION A-A** 

PLOT 8 & 9 - SECTION B-B

0m 1m 2m 3m 4m 5m

VISUAL SCALE 1:50 @ A1

General

Drawings prepared for local authority. Any electrical, heating installation, joinery items, finishes, and fittings to be instructed by the client. The clients are to satisfy themselves that any buried private or public services will not affect the proposal. These drawings have been prepared on the understanding that work will not commence on site prior to the granting of planning permission and building reg approval. All drawings are copyrights and may not be used in conjunction with other projects