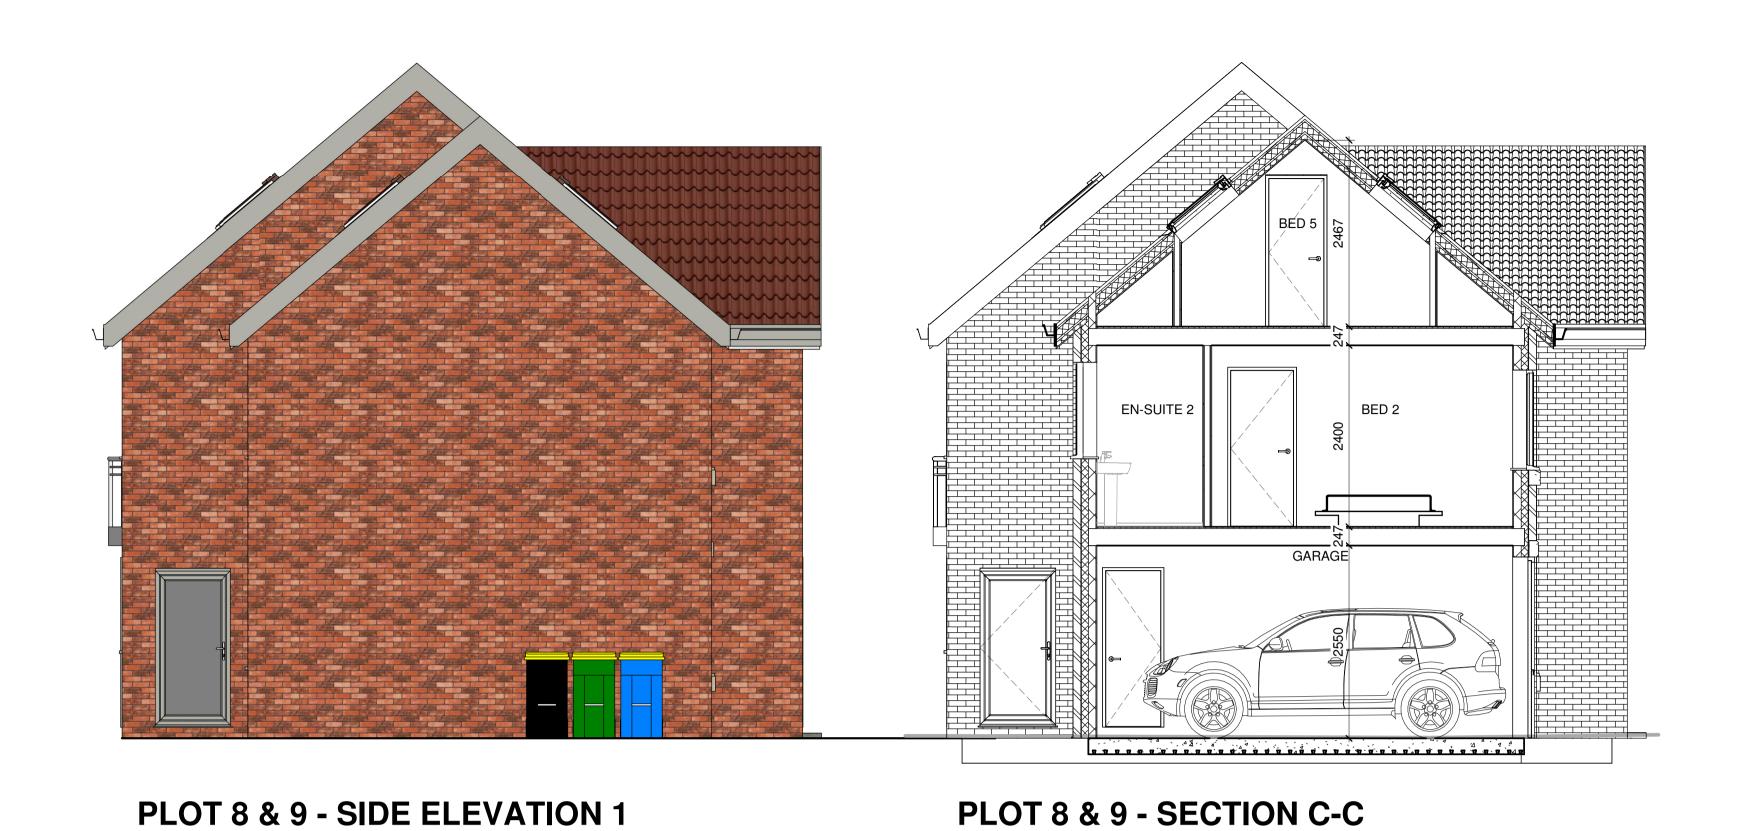

PLOT 8 & 9 - SIDE ELEVATION 2

**PLOT 8 & 9 - SECTION A-A** 

PLOT 8 & 9 - SECTION B-B

0m 1m 2m 3m 4m 5m

VISUAL SCALE 1:50 @ A1

General

Drawings prepared for local authority. Any electrical, heating installation, joinery items, finishes, and fittings to be instructed by the client. The clients are to satisfy themselves that any buried private or public services will not affect the proposal. These drawings have been prepared on the understanding that work will not commence on site prior to the granting of planning permission and building reg approval. All drawings are copyrights and may not be used in conjunction with other projects