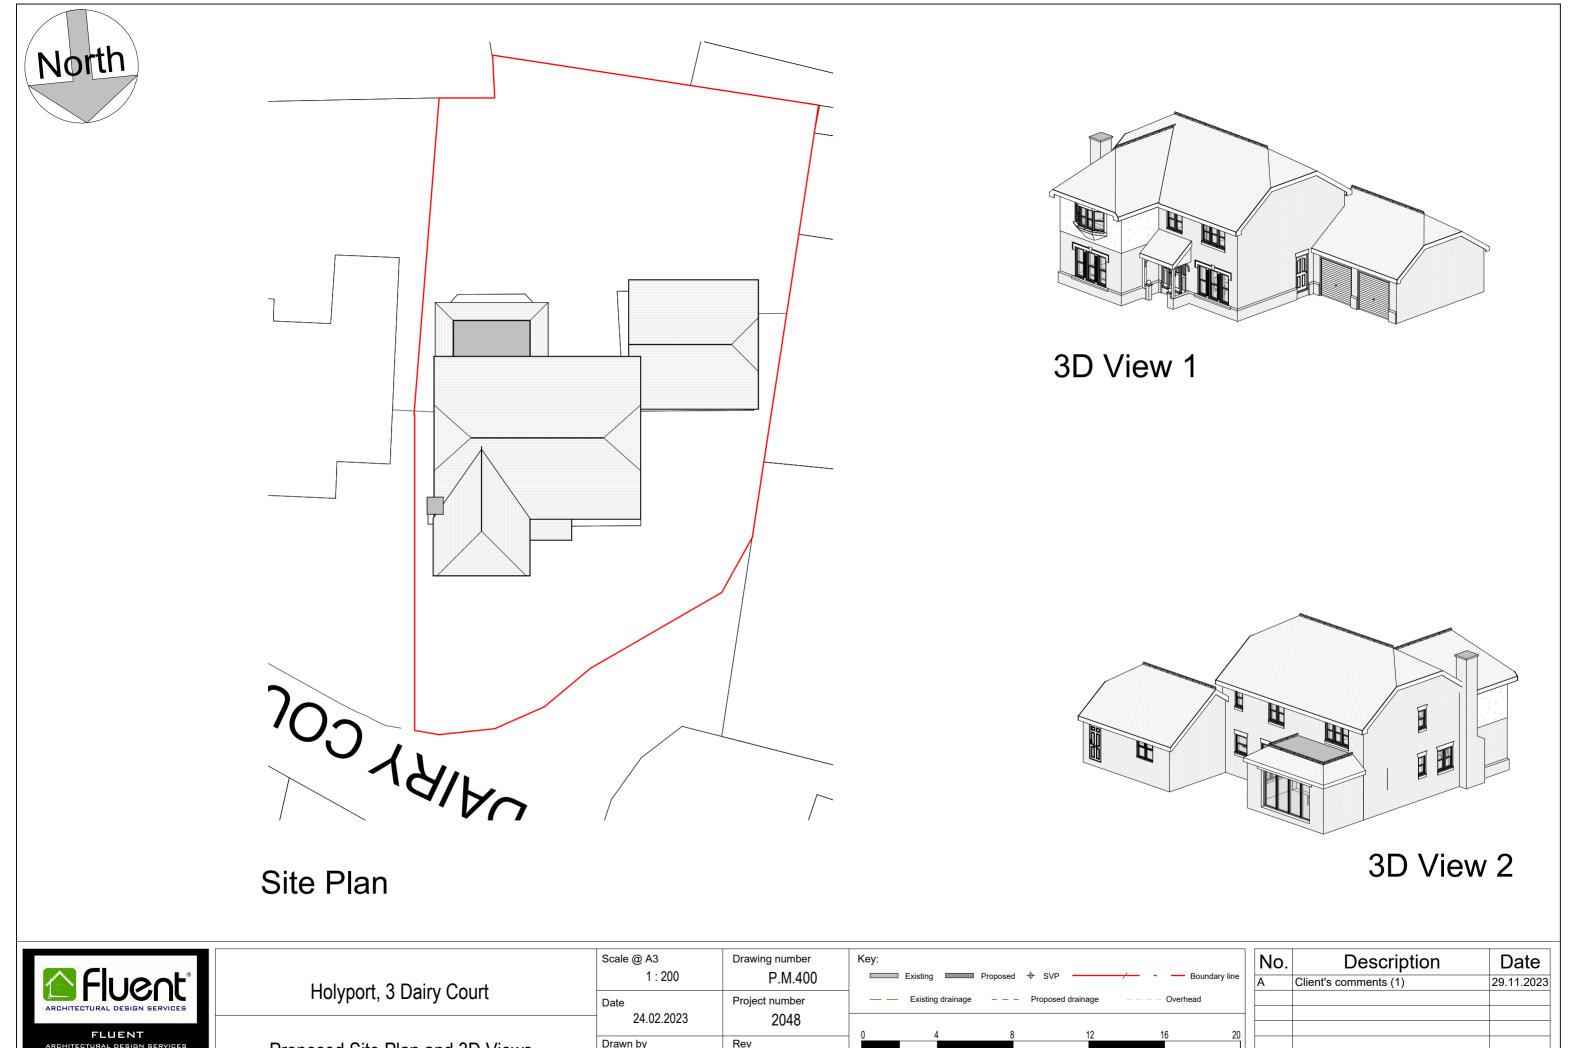

| Files   No.   No. <td< th=""><th></th><th></th><th></th><th></th><th></th></td<> |                                                                                     |                                 |          |     |                                                          |
|----------------------------------------------------------------------------------------------------------------------------------------------------------------------------------------------------------------------------------------------------------------------------------------------------------------------------------------------------------------------------------------------------------------------------------------------------------------------------------------------------------------------------------------------------------------------------------------------------------------------------------------------------------------------------------------------------------------------------|-------------------------------------------------------------------------------------|---------------------------------|----------|-----|----------------------------------------------------------|
| ARCHITECTURAL DESIGN SERVICES Date Project Humber Date Project Humber   FLUENT 24.02.2023 2048 0 4 8 12 16   Architectural design services Drawn by Rev 12 16   Tel: DBDD 043 8838 N.M A GRAPHIC SCALE: 1:200 1200                                                                                                                                                                                                                                                                                                                                                                                                                                                                                                         | Flueot                                                                              |                                 | U U      | U U |                                                          |
| FLUENT Distribution Distribution   ARCHITECTURAL DESIGN SERVICES Proposed Site Plan and 3D Views Drawn by Rev   Distribution N.M A   Base GRAPHIC SCALE: 1:200                                                                                                                                                                                                                                                                                                                                                                                                                                                                                                                                                             |                                                                                     |                                 |          |     | Existing drainage – – – Proposed drainage – – – Overhead |
|                                                                                                                                                                                                                                                                                                                                                                                                                                                                                                                                                                                                                                                                                                                            | ARCHITECTURAL DESIGN SERVICE<br>Tel: 0800 043 8838<br>E-Mail: INF0@FluenT-ADS.CO.UK | Proposed Site Plan and 3D Views | Drawn by | Rev | 0 4 8 12 16<br>GRAPHIC SCALE: 1:200                      |