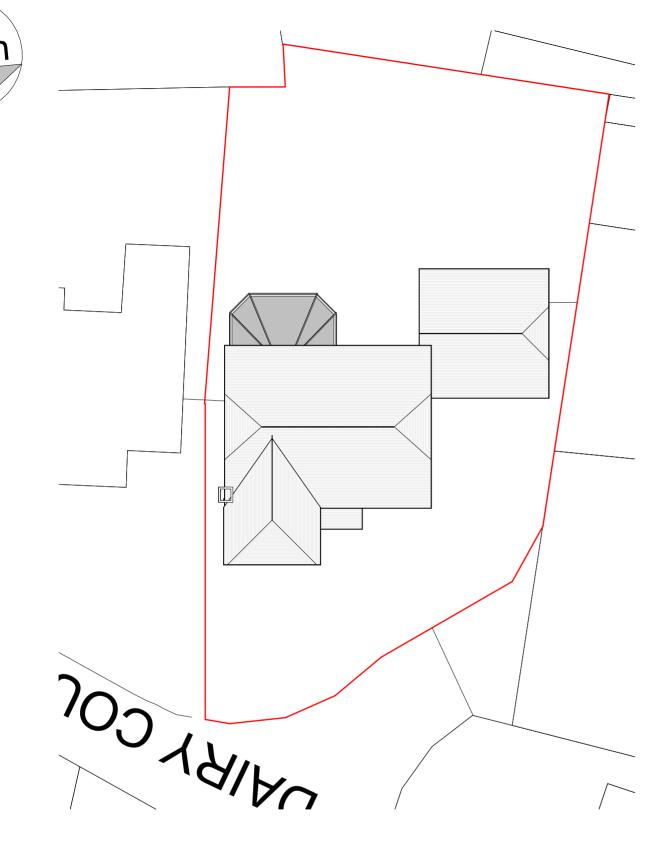

3D View 1

3D View 2

Site Plan

|                                  | Scale @ A3 | Drawing number | Key:                                                     |   |
|----------------------------------|------------|----------------|----------------------------------------------------------|---|
| Holyport, 3 Dairy Court          | 1 : 200    | P.M.100        | Existing Proposed + SVP                                  |   |
|                                  | Date       | Project number | — Existing drainage — — Proposed drainage — — — Overhead | - |
|                                  | 24.02.2023 | 2048           | 0 40 00                                                  | F |
| Existing Site Plan and 3D Views  | Drawn by   | Rev            | 0 4 8 12 16 20                                           |   |
| Existing offer fair and 3D views | N.M        |                | GRAPHIC SCALE: 1:200                                     |   |