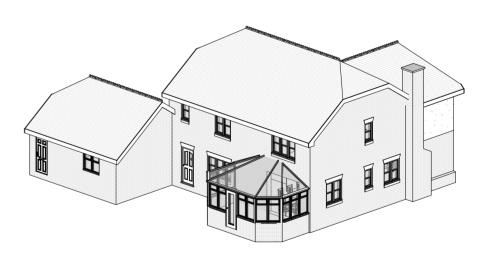

3D View 1

3D View 2

Site Plan

|                                  | Scale @ A3 | Drawing number | Key:                                                     |   |
|----------------------------------|------------|----------------|----------------------------------------------------------|---|
| Holyport, 3 Dairy Court          | 1 : 200    | P.M.100        | Existing Proposed + SVP                                  |   |
|                                  | Date       | Project number | — Existing drainage — — Proposed drainage — — — Overhead | - |
|                                  | 24.02.2023 | 2048           | 0 40 00                                                  | F |
| Existing Site Plan and 3D Views  | Drawn by   | Rev            | 0 4 8 12 16 20                                           |   |
| Existing offer fair and 3D views | N.M        |                | GRAPHIC SCALE: 1:200                                     |   |