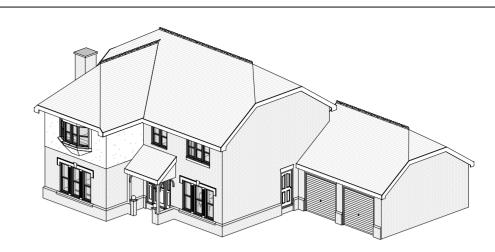

3D View 1

3D View 2

Site Plan

|                                  | Scale @ A3 | Drawing number | Key:                                                     |   |
|----------------------------------|------------|----------------|----------------------------------------------------------|---|
| Holyport, 3 Dairy Court          | 1 : 200    | P.M.100        | Existing Proposed + SVP                                  |   |
|                                  | Date       | Project number | — Existing drainage — — Proposed drainage — — — Overhead | - |
|                                  | 24.02.2023 | 2048           | 0 40 00                                                  | F |
| Existing Site Plan and 3D Views  | Drawn by   | Rev            | 0 4 8 12 16 20                                           |   |
| Existing offer fair and 3D views | N.M        |                | GRAPHIC SCALE: 1:200                                     |   |