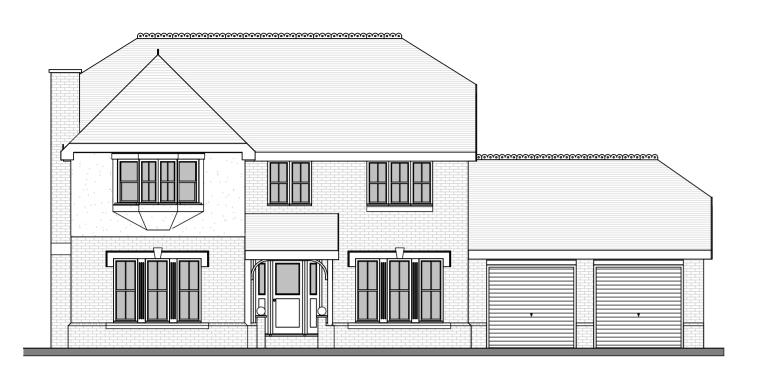

Front Elevation

Side 1 Elevation

Rear Elevation

Side 2 Elevation

|                         | Scale @ A3 | Drawing number | Key:                                      |  |
|-------------------------|------------|----------------|-------------------------------------------|--|
| Holyport 2 Dainy Count  | 1 : 100    | P.M.600        | Existing Proposed + SVP                   |  |
| Holyport, 3 Dairy Court | Date       | Project number | — Existing drainage — — Proposed drainage |  |
|                         | 24.02.2023 | 2048           | 0 1 2 3 4 5                               |  |
| Proposed Elevations     | Drawn by   | Rev            |                                           |  |
| 1 Toposca Lievations    | Author     | A              | GRAPHIC SCALE: 1:100                      |  |