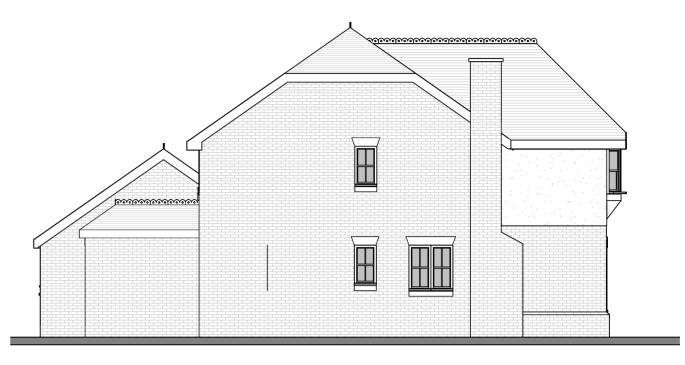

Front Elevation

Side 1 Elevation

Rear Elevation

Side 2 Elevation

|                         | Scale @ A3 | Drawing number | Key:                                      |  |
|-------------------------|------------|----------------|-------------------------------------------|--|
| Holyport 2 Dainy Count  | 1 : 100    | P.M.600        | Existing Proposed + SVP                   |  |
| Holyport, 3 Dairy Court | Date       | Project number | — Existing drainage — — Proposed drainage |  |
|                         | 24.02.2023 | 2048           | 0 1 2 3 4 5                               |  |
| Proposed Elevations     | Drawn by   | Rev            |                                           |  |
| 1 Toposca Lievations    | Author     | A              | GRAPHIC SCALE: 1:100                      |  |