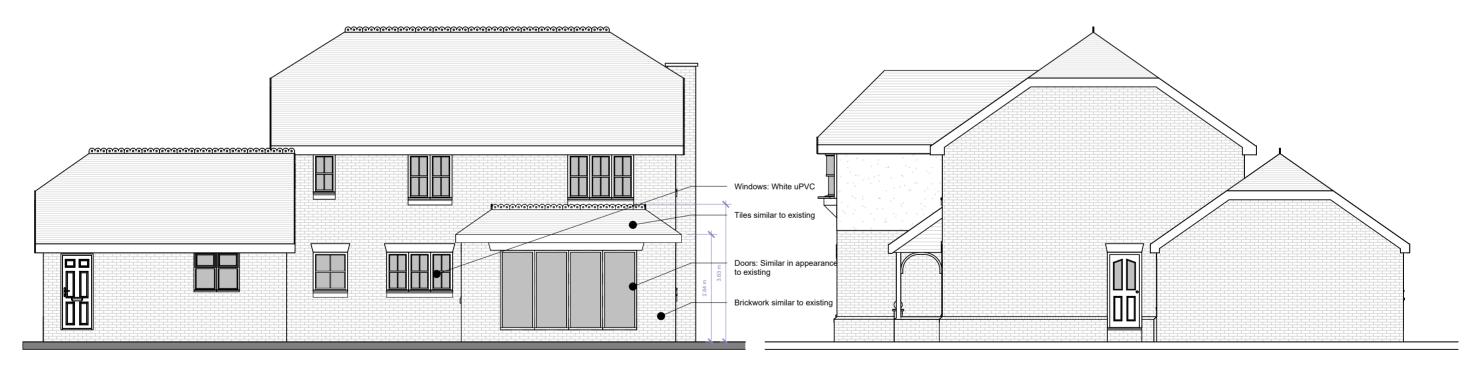

Front Elevation

Side 1 Elevation

Rear Elevation

Side 2 Elevation

|                         | Scale @ A3 | Drawing number | Key:                                      |  |
|-------------------------|------------|----------------|-------------------------------------------|--|
| Holyport 2 Dainy Count  | 1 : 100    | P.M.600        | Existing Proposed + SVP                   |  |
| Holyport, 3 Dairy Court | Date       | Project number | — Existing drainage — — Proposed drainage |  |
|                         | 24.02.2023 | 2048           | 0 1 2 3 4 5                               |  |
| Proposed Elevations     | Drawn by   | Rev            |                                           |  |
| 1 Toposca Lievations    | Author     | A              | GRAPHIC SCALE: 1:100                      |  |