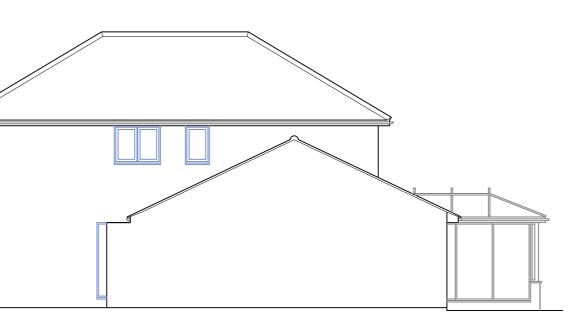

JAMES MOUSINHO DESIGN PROPOSAL @

> 67 MOOR END MAIDENHEAD BERKSHIRE SL6 2YJ

PROPOSED SIDE ELEVATION

PROPOSED SIDE ELEVATION