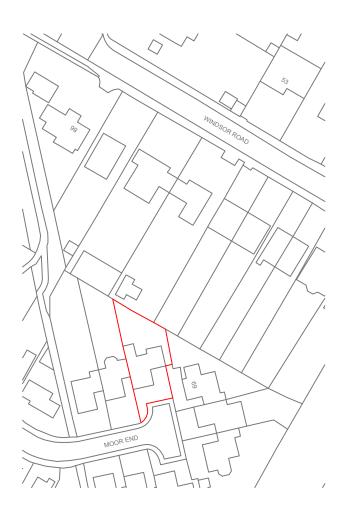

## LOCATION PLAN

20m 40m 60m 80m 100m

©Crown Copyright and database rights 2023 OS Licence no. AC0000849896

JAMES MOUSINHO DESIGN PROPOSAL @

> 67 MOOR END MAIDENHEAD BERKSHIRE SL6 2YJ

## LOCATION **PLAN**

1:1250 @ A3 NOVEMBER 2023 23095.S.PP-07 HARRY C

HAC DESIGNS LTD 100 BERKSHIRE PLACE WHARFDALE ROAD WINNERSH RG41 5RD

info@hac-designs.co.uk www.hac-designs.co.uk