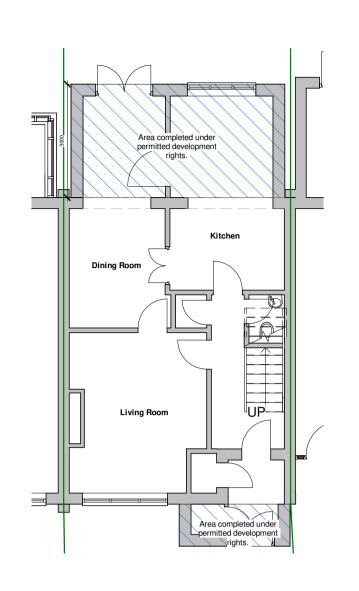

L1 - Ground Floor 1:100

L2 - First Floor 1:100

L3 - Roof Plan

1:100

**Front Elevation** 1:100

**Rear Elevation** 1:100

L8 - Location Plan

1:1250