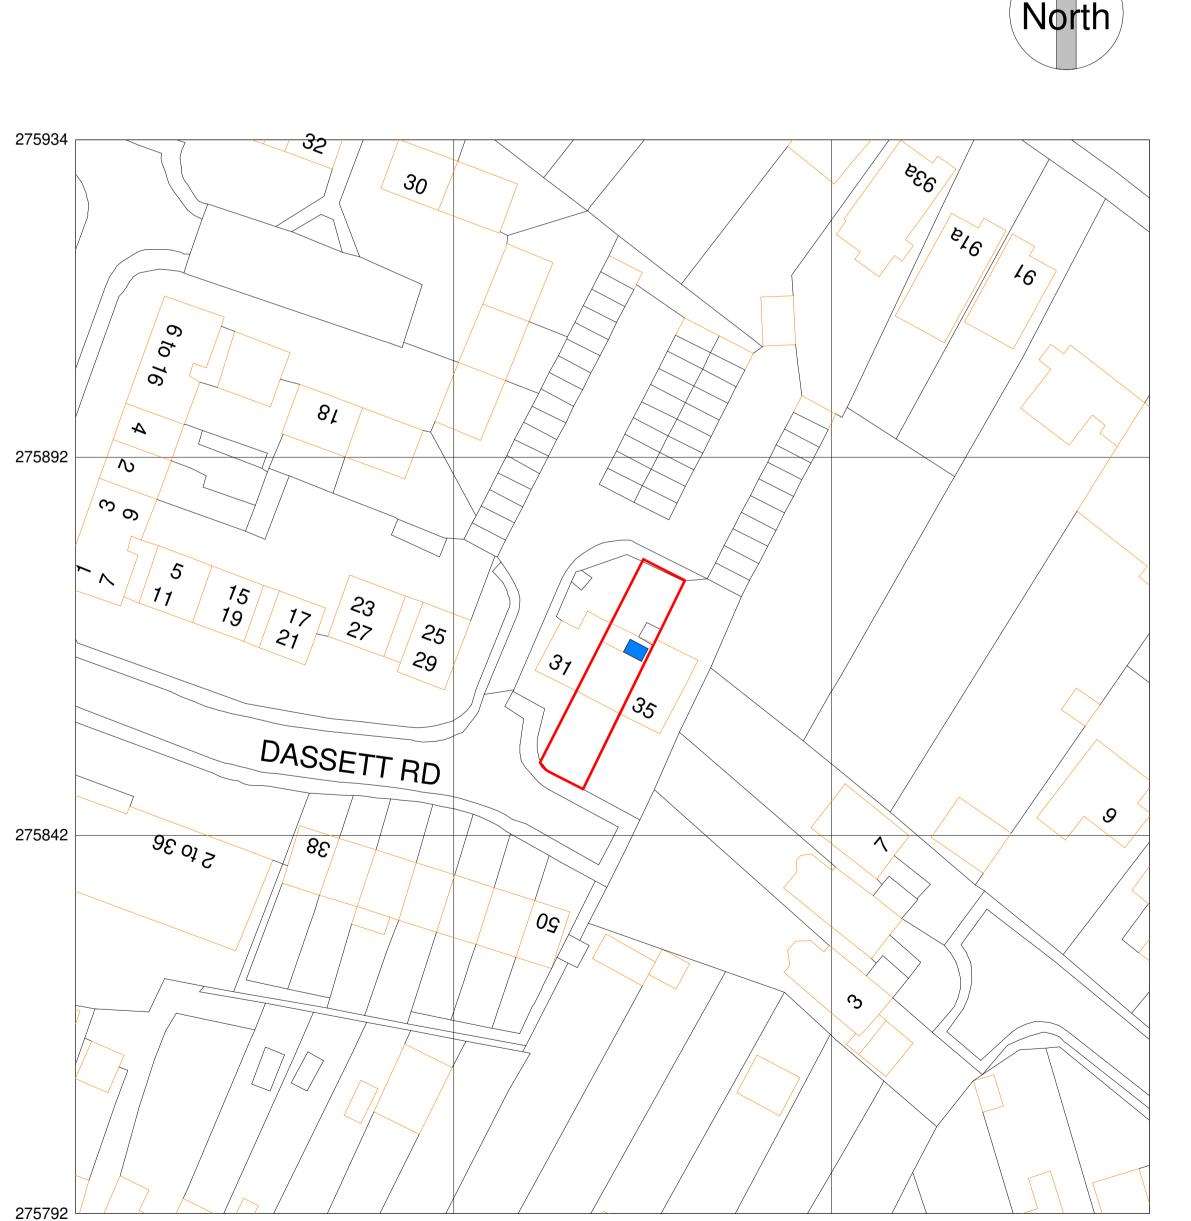

L9 - Block Plan 1:500

The drawing is copyright of DSG Architecture Limited and must not be copied or replicated without consent.

Drawings should not be scaled for the purpose of measurement.

All dimensions are to be verified onsite. Any uncertainty or alterations in the dimensions or design should be confirmed with DSG
Architecture Limited prior to the commencement of any work.