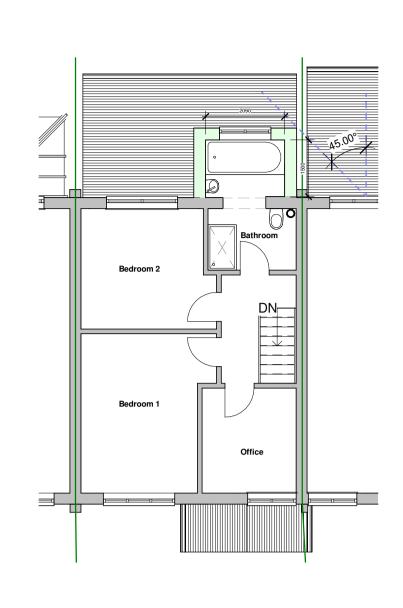

L1 - Ground Floor 1:100

L2 - First Floor 1:100

L3 - Roof Plan

1:100

**Front Elevation** 1:100

**Rear Elevation** 1:100

L8 - Location Plan

1:1250