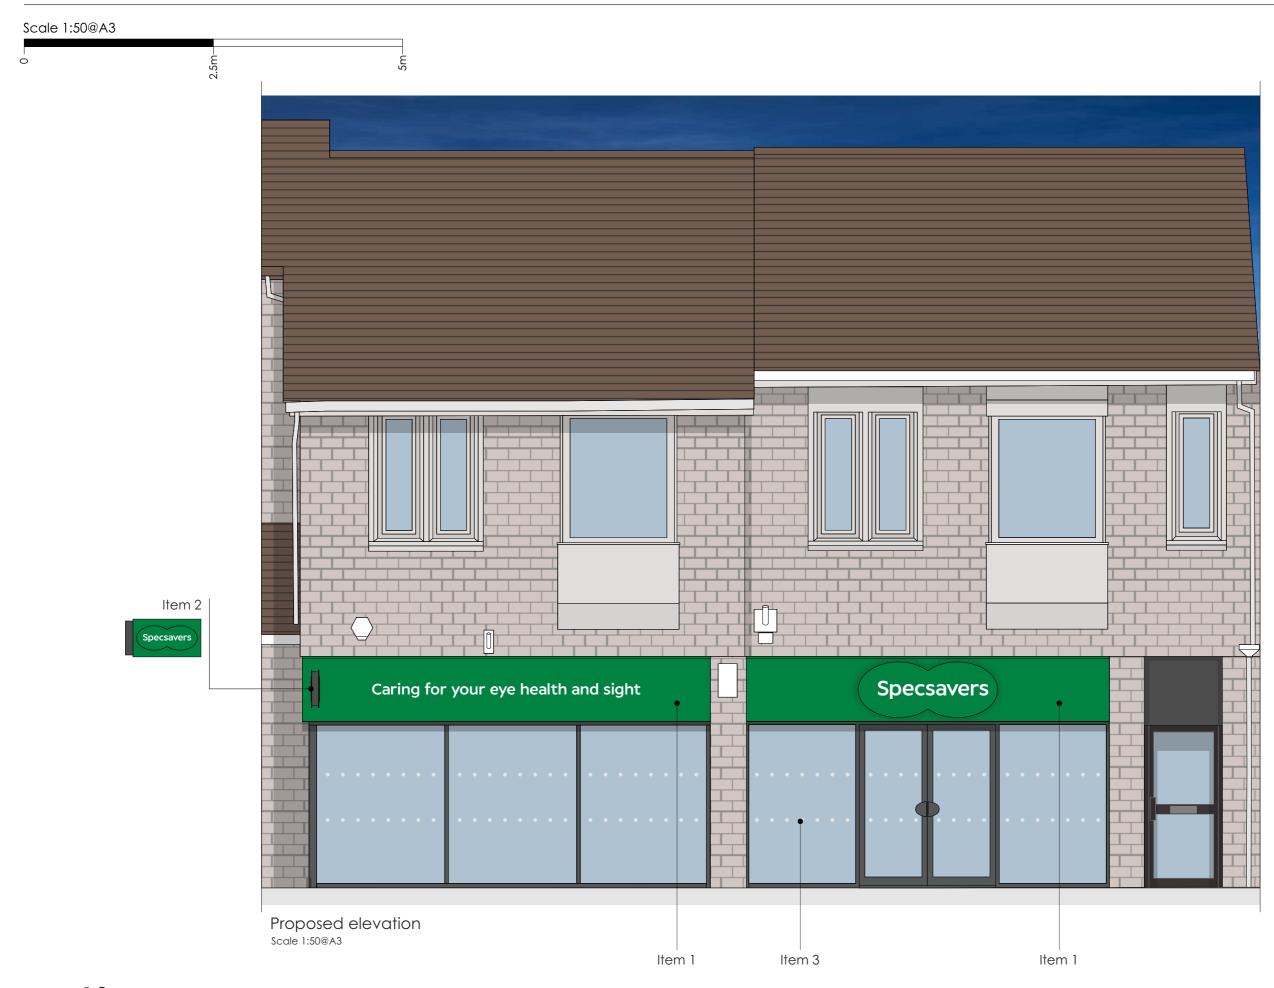

## Proposed front elevation

#### Item 1

Scale 1:30 @ A3

Static illumination levels: Less than 300Cd/m2

**DESIGN** to be approved by client

Scale 1:5@A3

### Item 2 specification

#### Item 2

Scale 1:10 @ A3

Static illumination levels: Less than 300Cd/m2

SPEC APPROVED BY G.F. 09.01.23