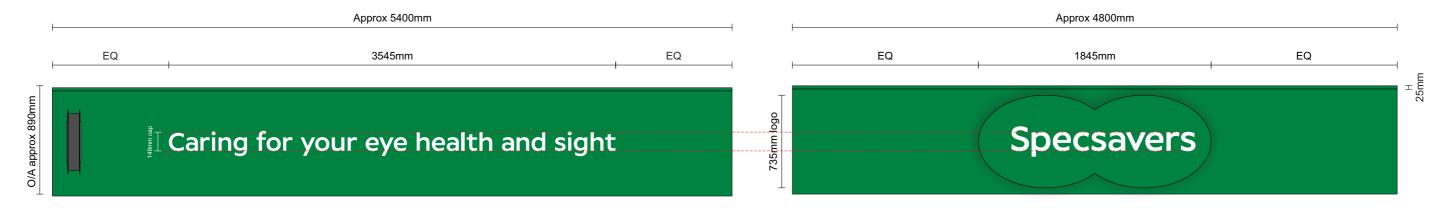

#### Item 1

Scale 1:30 @ A3

Static illumination levels: Less than 300Cd/m2

**DESIGN** to be approved by client

Scale 1:5@A3

### Item 2 specification

#### Item 2

Scale 1:10 @ A3

Static illumination levels: Less than 300Cd/m2

SPEC APPROVED BY G.F. 09.01.23