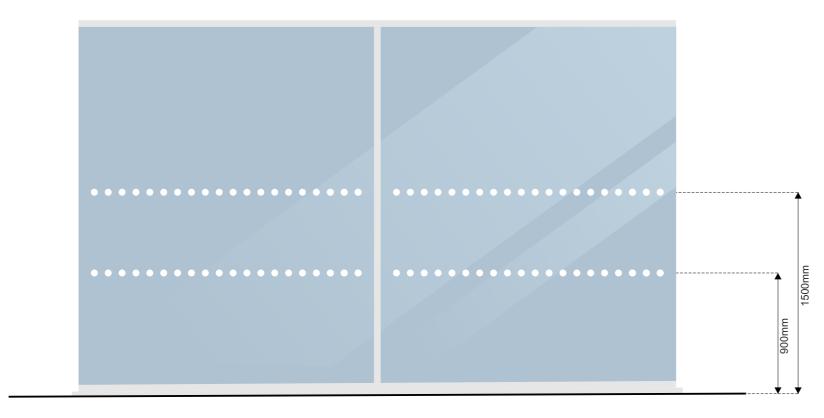

## Proposed front elevation

#### **MANUFACTURING SURVEY REQUIRED**

Indicative window layout

1No. 110 x 320mm double sided digitally printed vinyl opening hours lozenge applied to glazing.

Glazing reverse applied with frosted vinyl dots