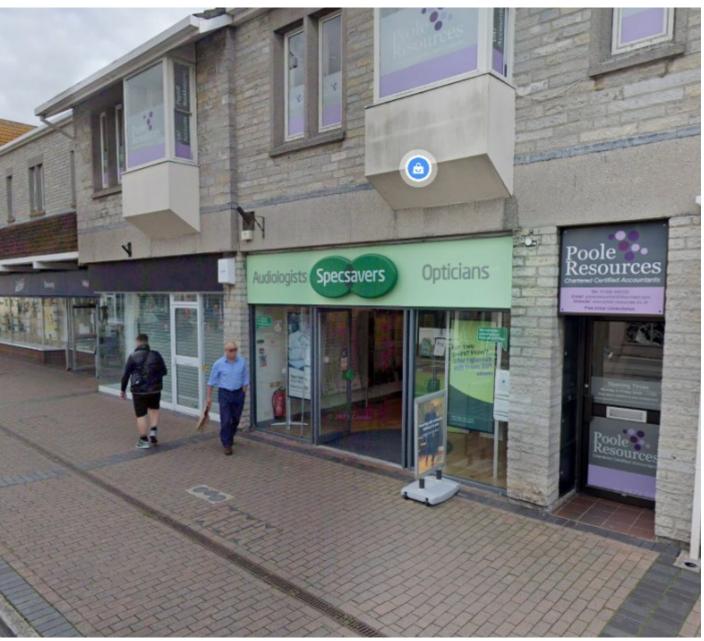

## Penarth

Client: Specsavers

Full Address: 93 High St, Street Ba16 OEZ

**Title:** External Signage

**Date:** 31.10.23

**Drg by:** MR

**Drawing Ref:** G\_85426

**Visual Status:** For review

## Proposed front elevation