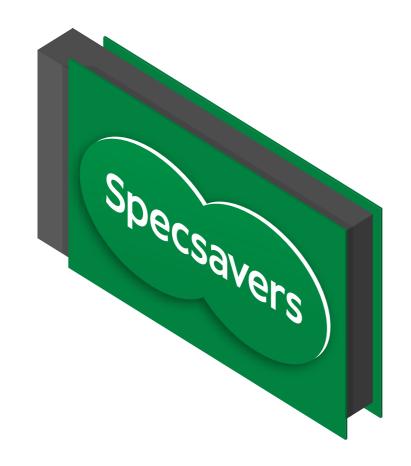

Delivering creative brand environments through signage, print and digital solutions



## Penarth

Client: Specsavers

Full Address: 93 High St, Street Ba16 OEZ

**Title:** External Signage

**Date:** 31.10.23

**Drg by:** MR

**Drawing Ref:** G\_85426

**Visual Status:** For review





## Proposed front elevation







#### **MANUFACTURING SURVEY REQUIRED**



#### Item 1

Scale 1:30 @ A3

Static illumination levels: Less than 300Cd/m2

**DESIGN** to be approved by client

Scale 1:5@A3

#### **MANUFACTURING SURVEY REQUIRED**





### Item 2 specification







#### Item 2

Scale 1:10 @ A3

Static illumination levels: Less than 300Cd/m2

SPEC APPROVED BY G.F. 09.01.23





#### **MANUFACTURING SURVEY REQUIRED**



Indicative window layout







1No. 110 x 320mm double sided digitally printed vinyl opening hours lozenge applied to glazing.



Glazing reverse applied with frosted vinyl dots



Indicative layout



Text to line up with below frame

# Hello, welcome to Specsavers Street

1097mm

1No. set of standard 5mm thick green acrylic letters matching Ral 6029