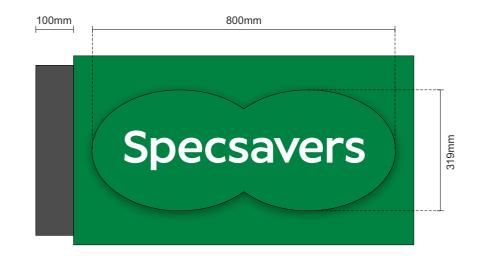

#### Item 1

Scale 1:30 @ A3

Static illumination levels: Less than 300Cd/m2

**DESIGN** to be approved by client

Scale 1:5@A3