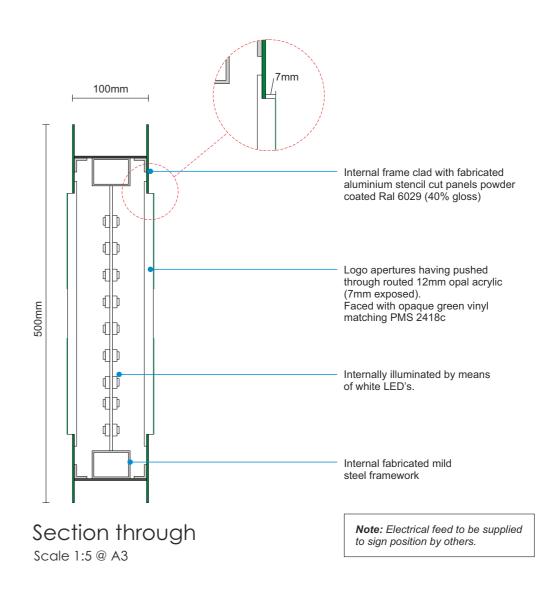

### Item 2 specification

#### Item 2

Scale 1:10 @ A3

Static illumination levels: Less than 300Cd/m2

SPEC APPROVED BY G.F. 09.01.23