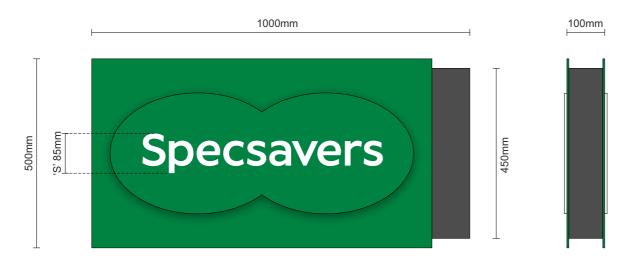

## Proposed front elevation

#### Item 1

Scale 1:30 @ A3

Static illumination levels: Less than 300Cd/m2

**DESIGN** to be approved by client

Scale 1:5@A3