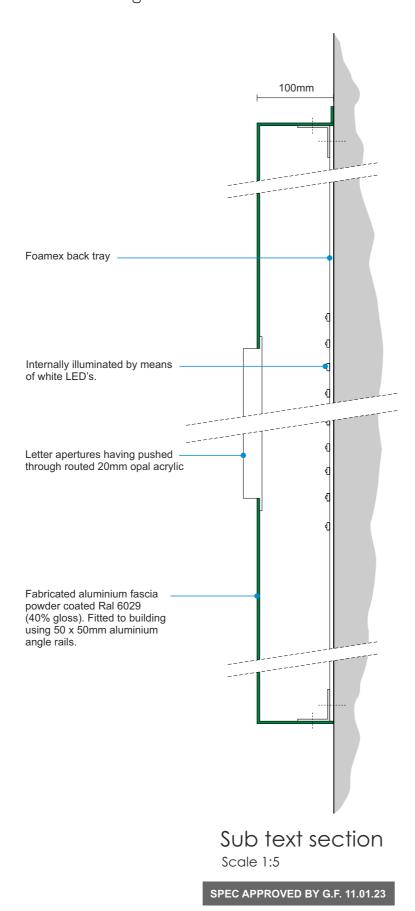

#### Item 1

Scale 1:30 @ A3

Static illumination levels: Less than 300Cd/m2

**DESIGN** to be approved by client

Scale 1:5@A3

### Item 2 specification

#### Item 2

Scale 1:10 @ A3

Static illumination levels: Less than 300Cd/m2

SPEC APPROVED BY G.F. 09.01.23