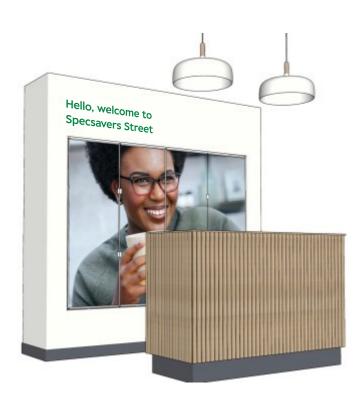

## Proposed front elevation

# Hello, welcome to Specsavers Street

1097mm

1No. set of standard 5mm thick green acrylic letters matching Ral 6029