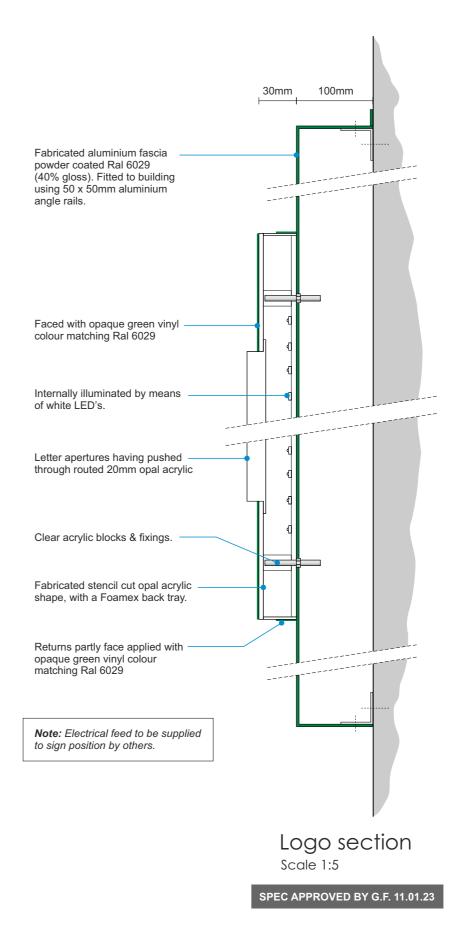

#### Item 1

Scale 1:30 @ A3

Static illumination levels: Less than 300Cd/m2

**DESIGN** to be approved by client

Scale 1:5@A3

### Item 2 specification

#### Item 2

Scale 1:10 @ A3

Static illumination levels: Less than 300Cd/m2

SPEC APPROVED BY G.F. 09.01.23