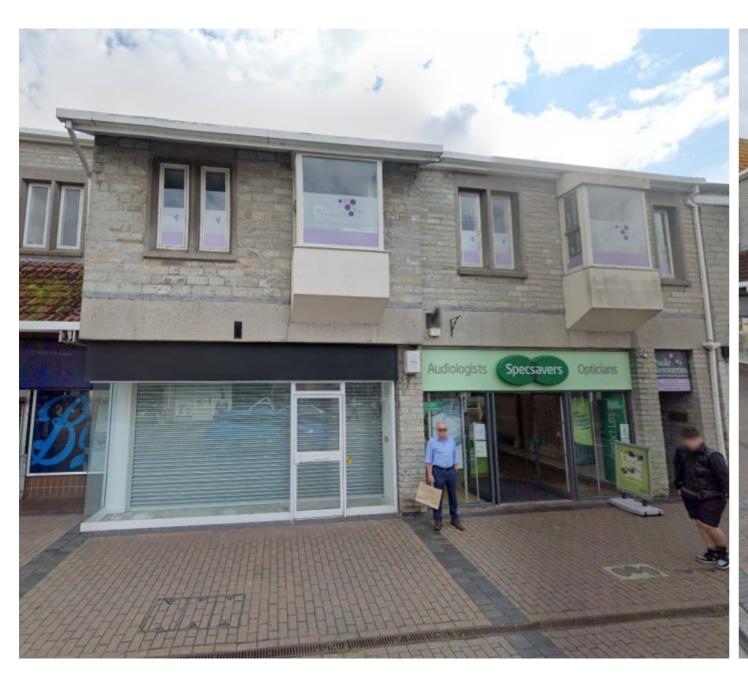

## Penarth

Client: Specsavers

Full Address: 93 High St, Street Ba16 OEZ

**Title:** External Signage

**Date:** 31.10.23

**Drg by:** MR

**Drawing Ref:** G\_85426

**Visual Status:** For review

## Proposed front elevation