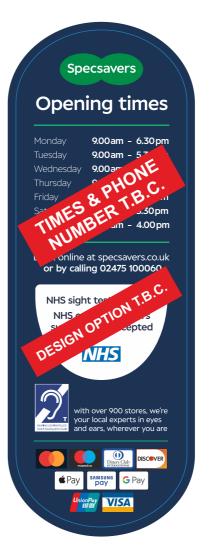

### Item 2 specification

#### Item 2

Scale 1:10 @ A3

Static illumination levels: Less than 300Cd/m2

SPEC APPROVED BY G.F. 09.01.23

#### **MANUFACTURING SURVEY REQUIRED**

Indicative window layout

1No. 110 x 320mm double sided digitally printed vinyl opening hours lozenge applied to glazing.

Glazing reverse applied with frosted vinyl dots