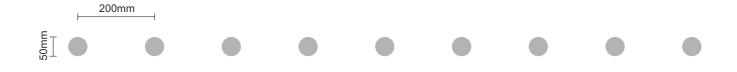

#### **MANUFACTURING SURVEY REQUIRED**

Indicative window layout

1No. 110 x 320mm double sided digitally printed vinyl opening hours lozenge applied to glazing.

Glazing reverse applied with frosted vinyl dots

Indicative layout

Text to line up with below frame