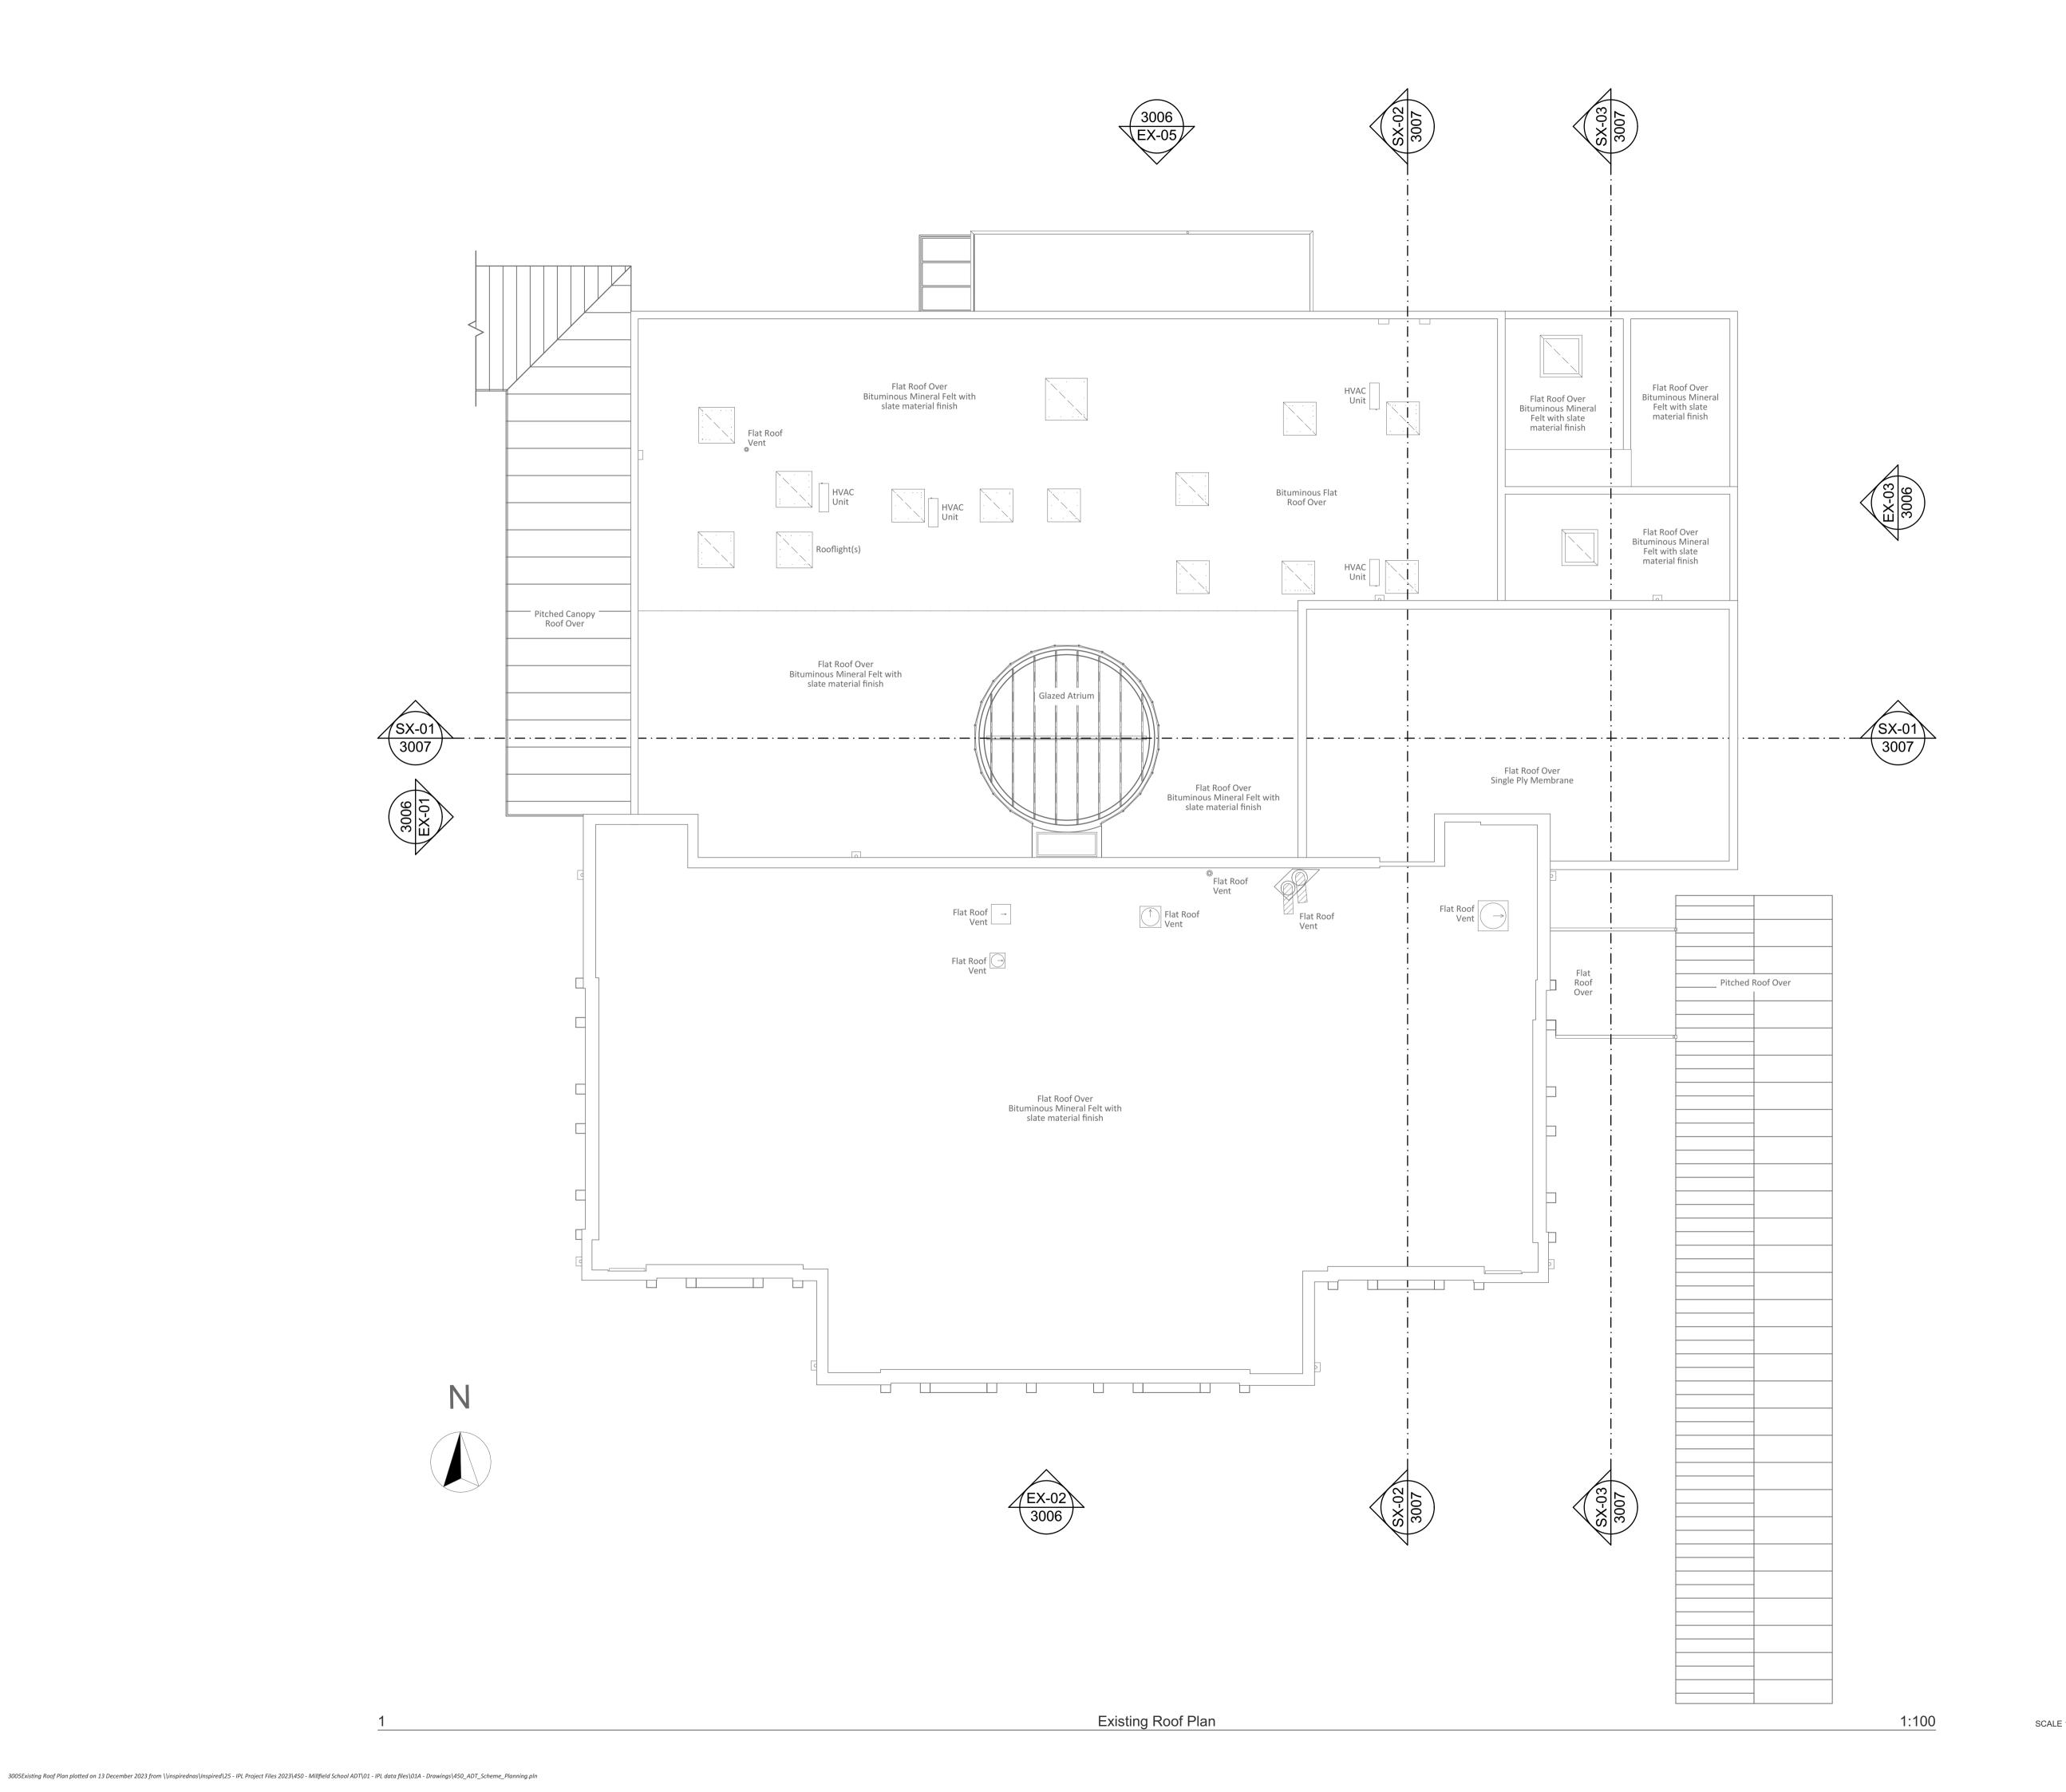

Inspired Partnership Ltd Ash House Cook Way TA2 6BJ

TA2 6BJ

E: admin@inspired-partnership.com

Drawn: GAB Date: JUL 2023

Sheet Size: A1 Scale: 1:100

Existing Roof Plan

Drawing Subset:

3000\_Planning:
Drawing Status Purpose of Issue
S2 Planning