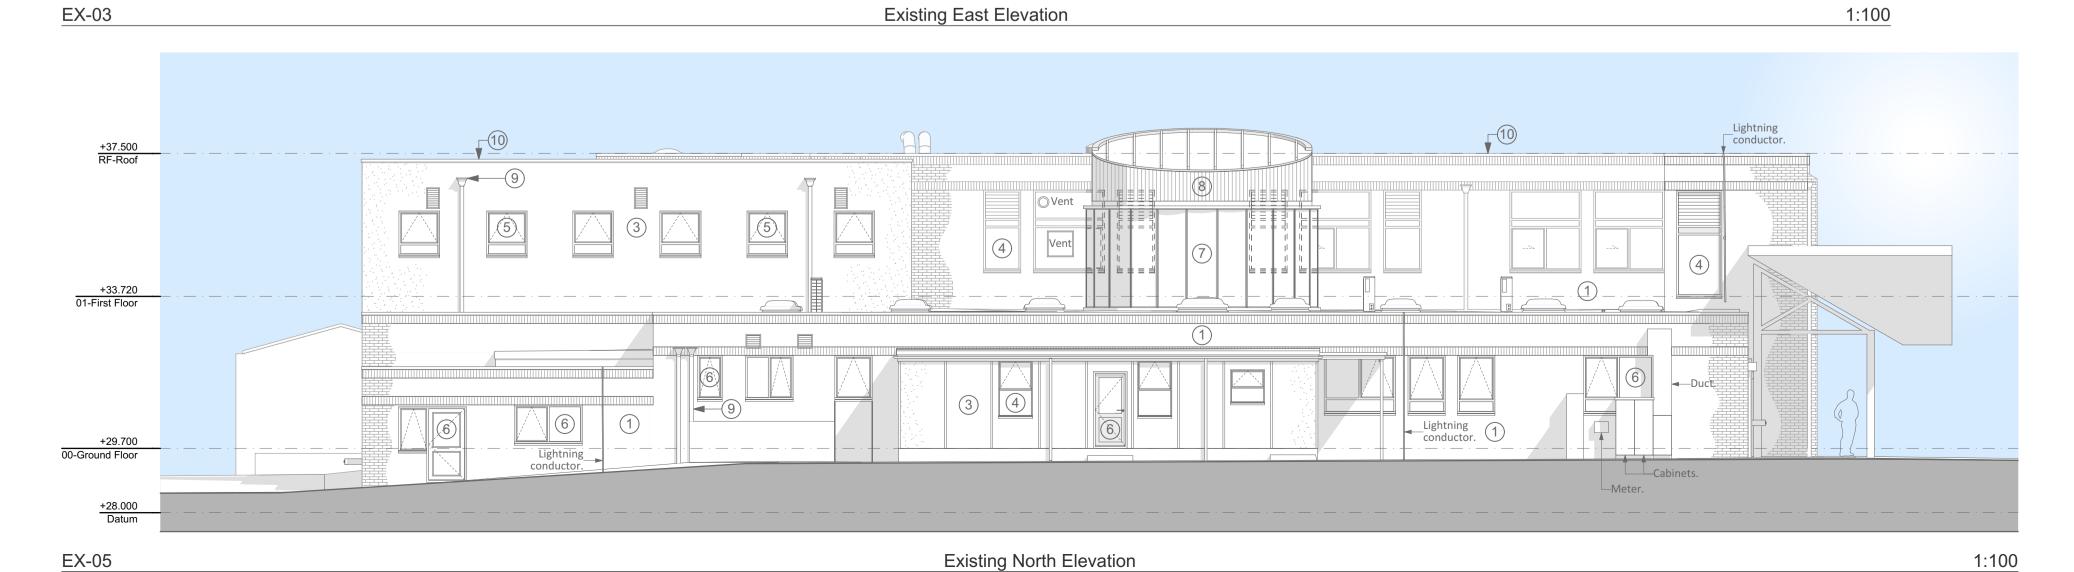

| EXISTING MATERIALS KEY |                                                     |
|------------------------|-----------------------------------------------------|
| KEY                    | DESCRIPTION                                         |
| 1                      | Facing Brick                                        |
| 2                      | Red Pan Tiles                                       |
| 3                      | Textured Roughcast Render                           |
| 4                      | Metal External Windows & Doors                      |
| 5                      | PVCu External Windows & Doors                       |
| 6                      | Painted Timber External Windows & Doors             |
| 7                      | Curtain Walling (Glazed Atrium)                     |
| 8                      | Painted Timber Vertical Cladding                    |
| 9                      | Grey PVCu Rainwater Goods (Hoppers, Downpipes etc.) |
| 10                     | Painted Metal Coping / Wall Capping                 |
| 11                     | Glazed Louvres                                      |