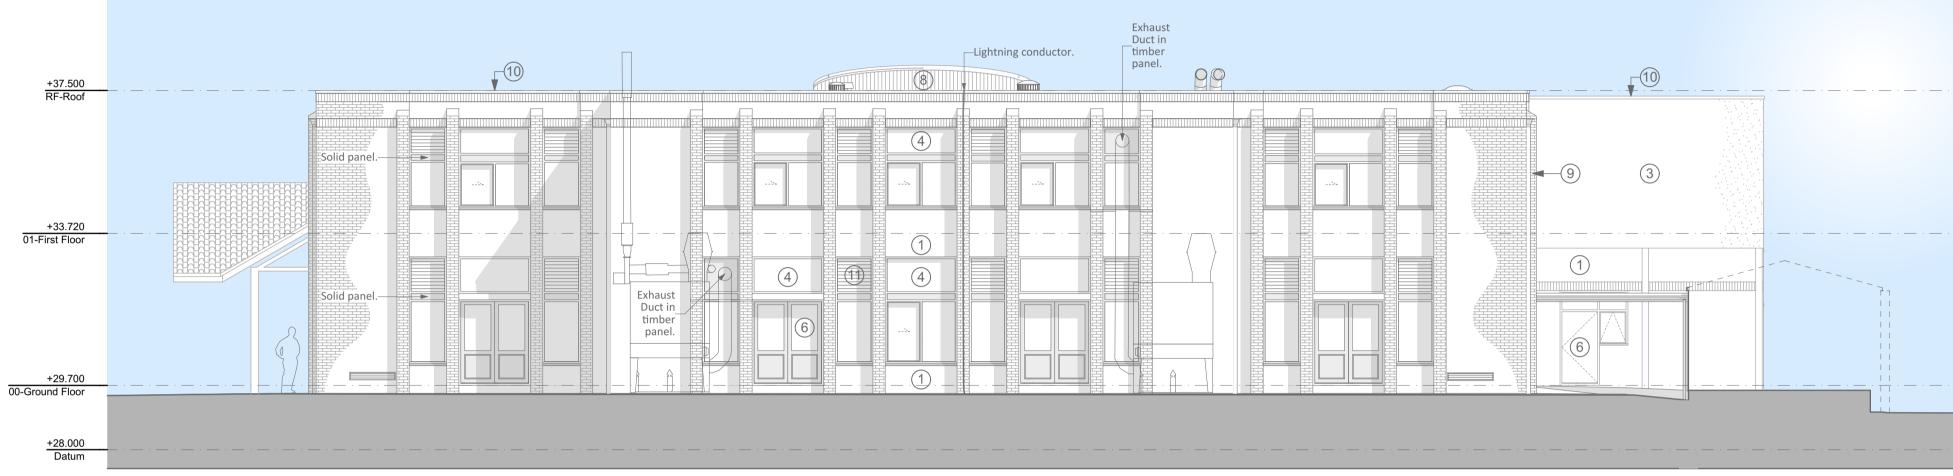

| EXISTING MATERIALS KEY |                                                     |
|------------------------|-----------------------------------------------------|
| KEY                    | DESCRIPTION                                         |
| 1                      | Facing Brick                                        |
| 2                      | Red Pan Tiles                                       |
| 3                      | Textured Roughcast Render                           |
| 4                      | Metal External Windows & Doors                      |
| 5                      | PVCu External Windows & Doors                       |
| 6                      | Painted Timber External Windows & Doors             |
| 7                      | Curtain Walling (Glazed Atrium)                     |
| 8                      | Painted Timber Vertical Cladding                    |
| 9                      | Grey PVCu Rainwater Goods (Hoppers, Downpipes etc.) |
| 10                     | Painted Metal Coping / Wall Capping                 |
| 11                     | Glazed Louvres                                      |