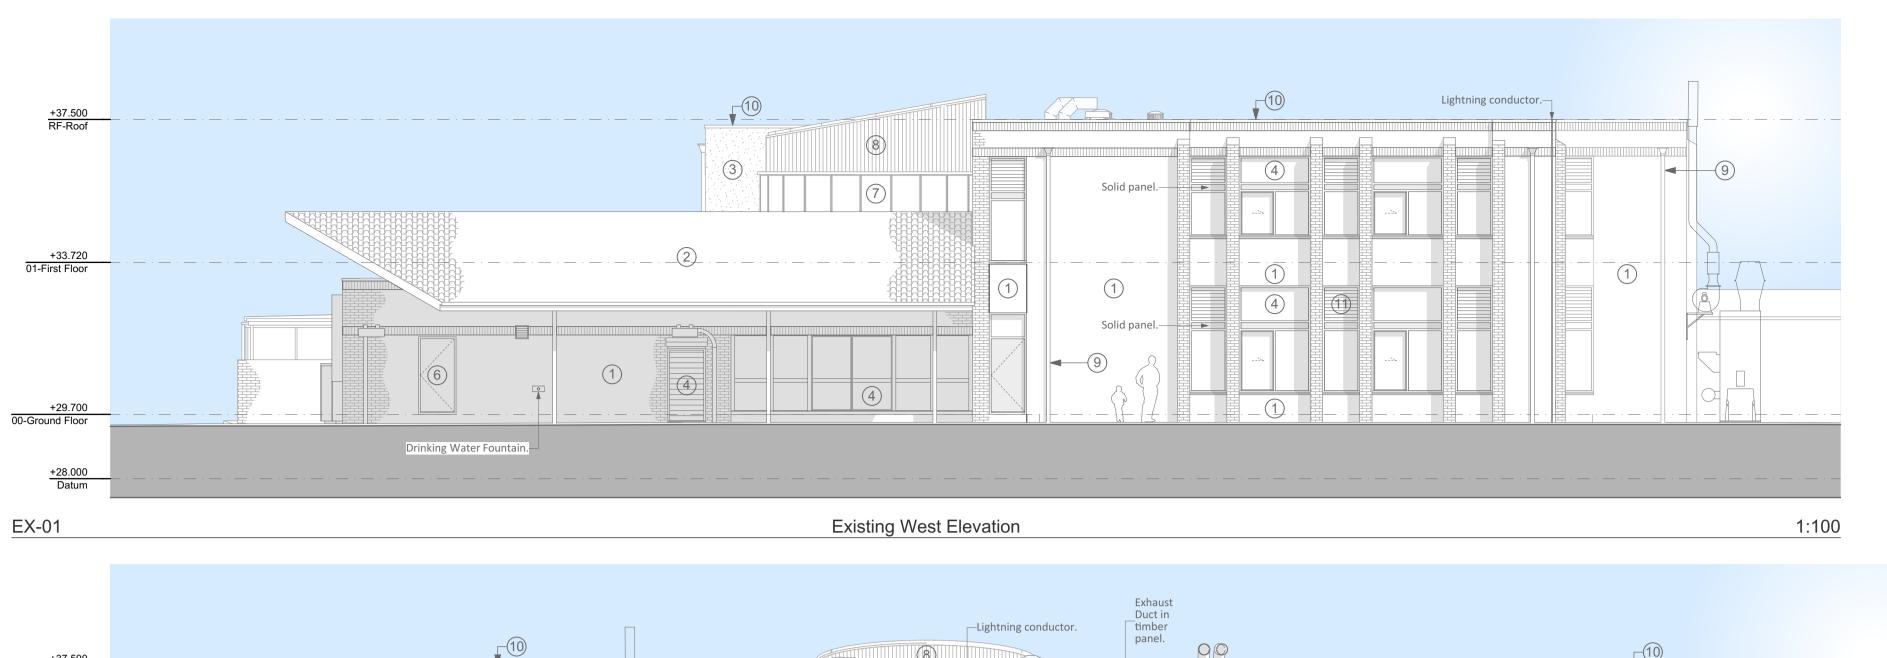

| EXISTING MATERIALS KEY |                                                     |
|------------------------|-----------------------------------------------------|
| KEY                    | DESCRIPTION                                         |
| 1                      | Facing Brick                                        |
| 2                      | Red Pan Tiles                                       |
| 3                      | Textured Roughcast Render                           |
| 4                      | Metal External Windows & Doors                      |
| 5                      | PVCu External Windows & Doors                       |
| 6                      | Painted Timber External Windows & Doors             |
| 7                      | Curtain Walling (Glazed Atrium)                     |
| 8                      | Painted Timber Vertical Cladding                    |
| 9                      | Grey PVCu Rainwater Goods (Hoppers, Downpipes etc.) |
| 10                     | Painted Metal Coping / Wall Capping                 |
| 11                     | Glazed Louvres                                      |