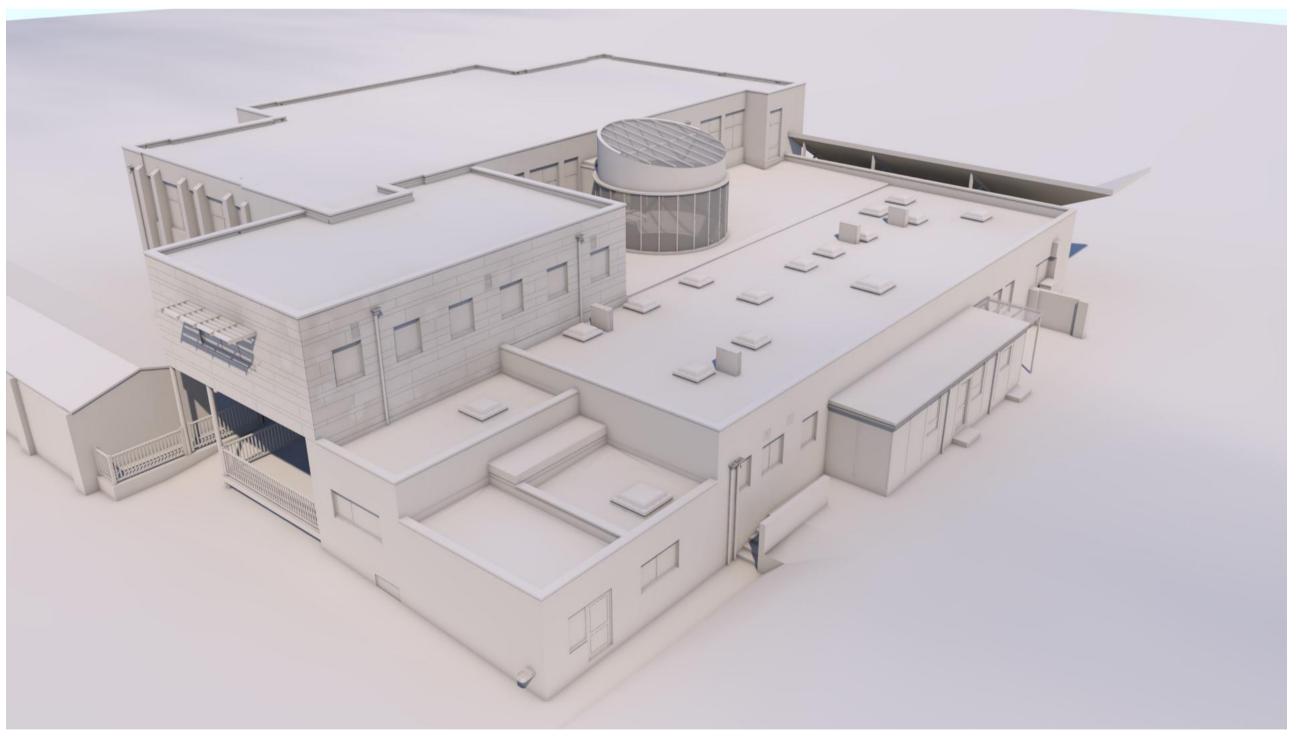

Proposed Roof Perspective from North East

4

3013External Perspectives plotted on 13 December 2023 from \\inspirednas\Inspired\25 - IPL Project Files 2023\450 - Millfield School ADT\01 - IPL data files\01A - Drawings\450\_ADT\_Scheme\_Planning.pln