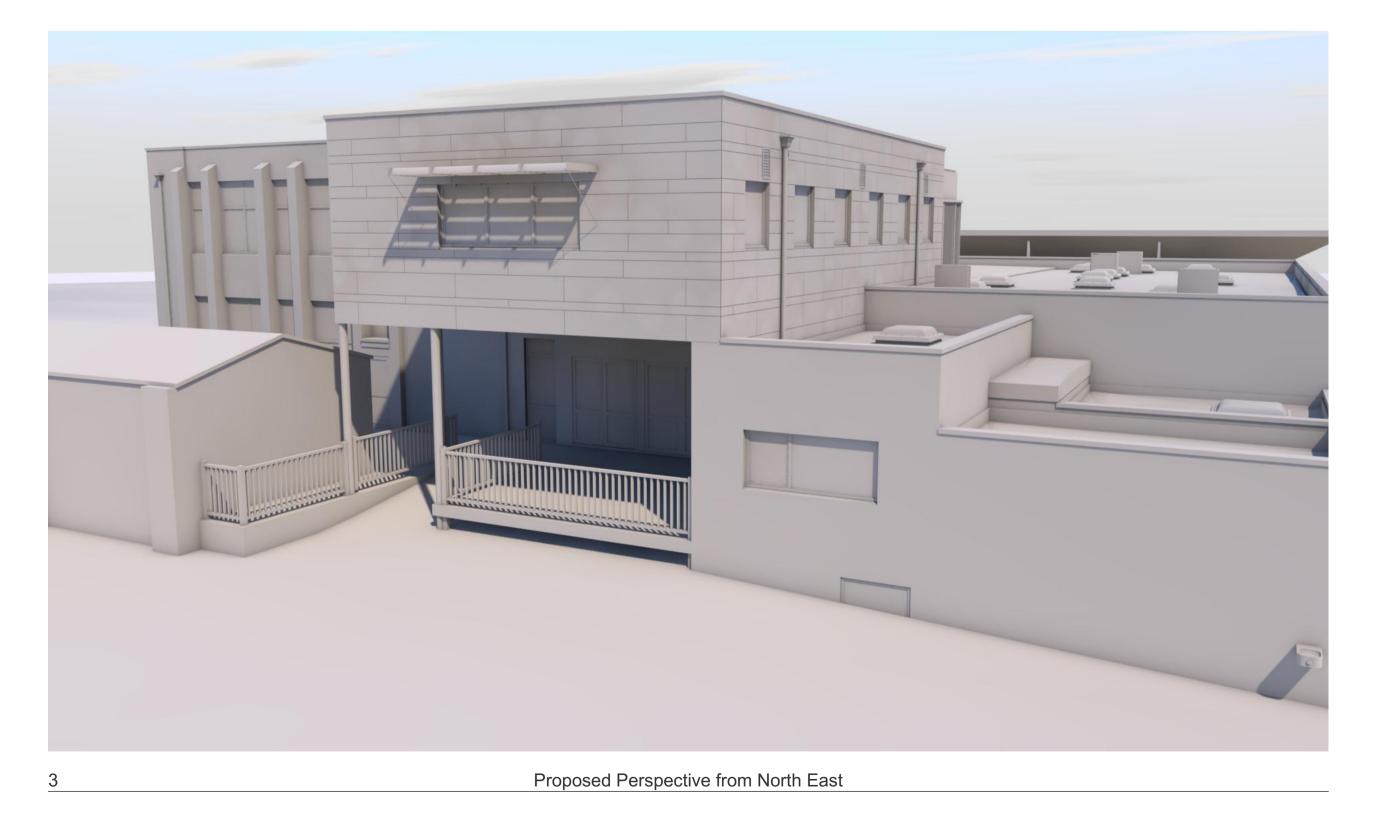

Proposed Roof Perspective from North East

4

3013External Perspectives plotted on 13 December 2023 from \\inspirednas\Inspired\25 - IPL Project Files 2023\450 - Millfield School ADT\01 - IPL data files\01A - Drawings\450\_ADT\_Scheme\_Planning.pln