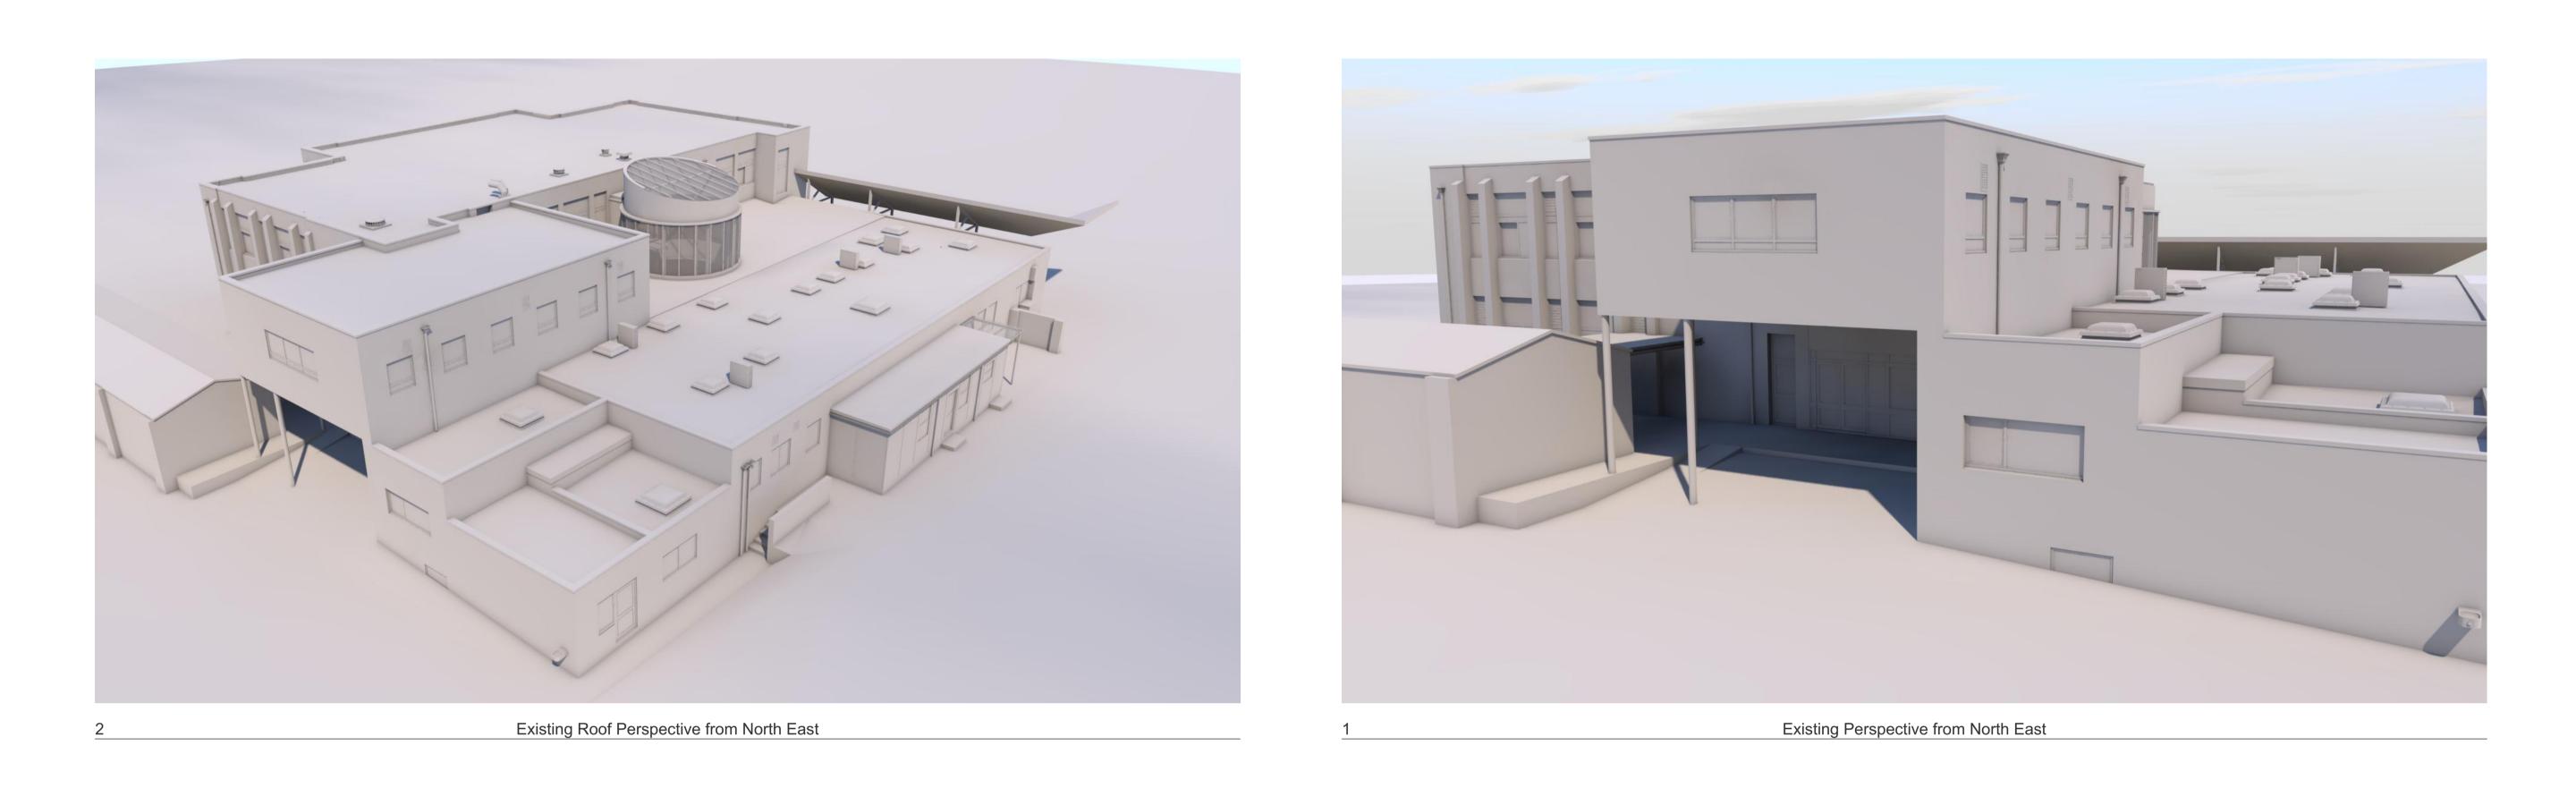

Proposed Roof Perspective from North East

4

3013External Perspectives plotted on 13 December 2023 from \\inspirednas\Inspired\25 - IPL Project Files 2023\450 - Millfield School ADT\01 - IPL data files\01A - Drawings\450\_ADT\_Scheme\_Planning.pln